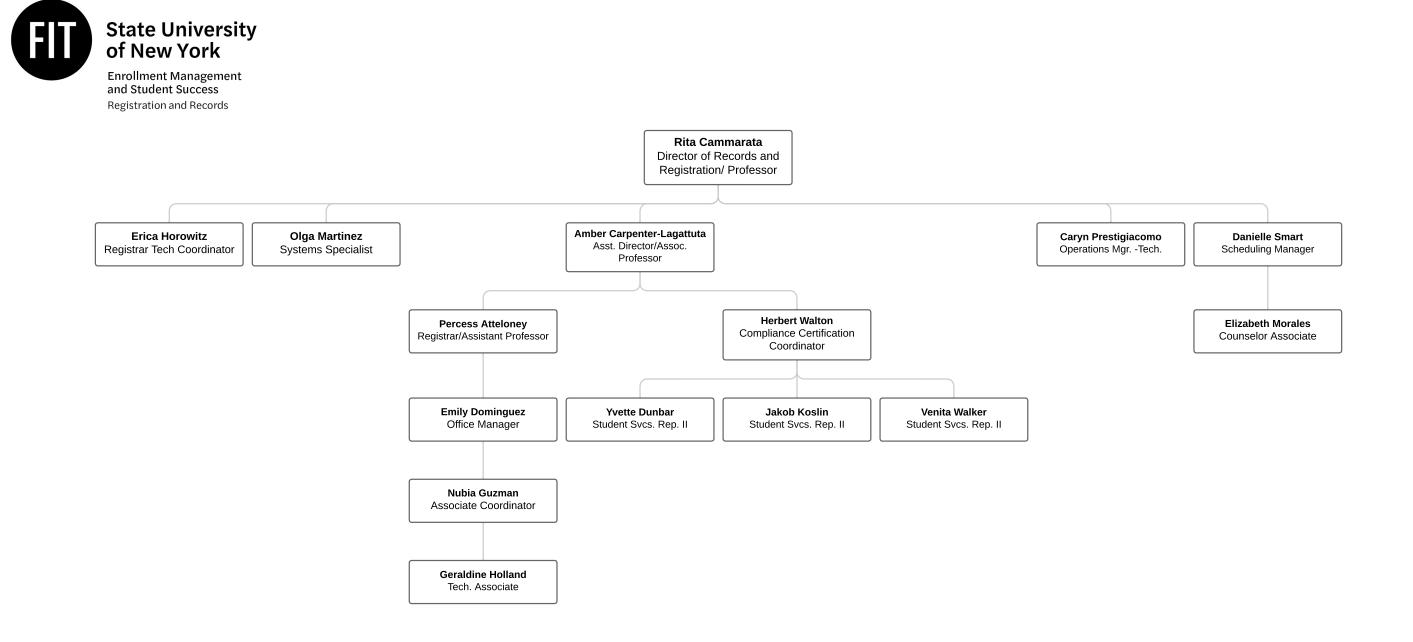

## **FIT- International Student Services**

and Student Success **Residential Life** 

**FIT- Residential Life** 