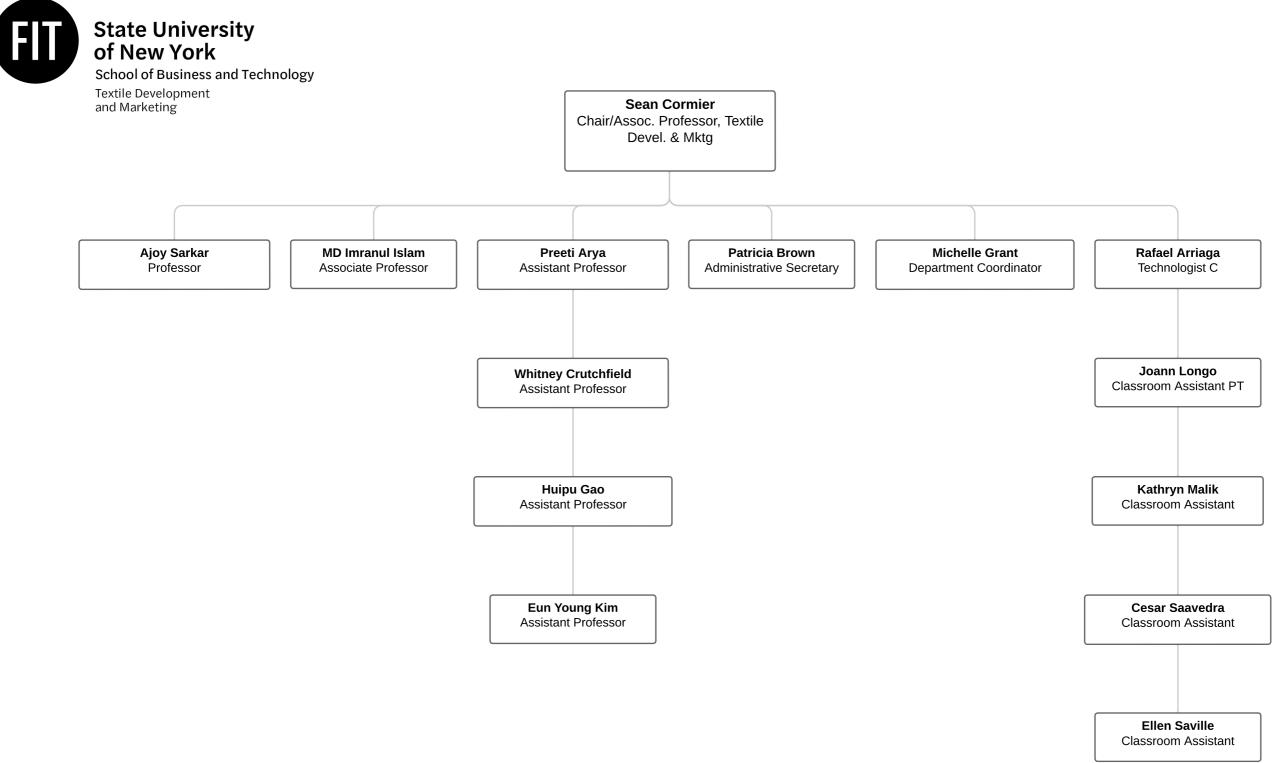

Kleinman<br>Associate Professor      | David Manilow<br>Classroom Assistant<br>PT | Eric Ramirez<br>Associate Professor | Arianna Santoriello<br>Classroom Assistant |

FIT- Textile Surface Design/Fabric Styling



|                                              | Assoc. Chair/             | Mucaro<br>Asst. Professor<br>eesign |                                             |
|----------------------------------------------|---------------------------|-------------------------------------|---------------------------------------------|
| Nathan Aldredge<br>Classroom Assistant<br>PT | z Bar Am<br>bom Assistant | Jordan C<br>Project Coor            | <br>Laura Bird<br>Classroom Assistant<br>PT |

















# **FIT- International Trade and Marketing**





### **FIT- Production Management**



### **FIT- Textile Development and Marketing**









FIT- Gladys Marcus Library





### **FIT- School of Graduate Studies**











# State University of New York

School of Liberal Arts

Film, Media and Performing Arts







### **FIT- History of Art**











**FIT- Social Sciences** 













**FIT- Admissions** 



Enrollment Management and Student Success Athletics and Recreation



## **FIT- Athletics and Recreation**





Educational Opportunity Programs





Enrollment Management and Student Success Financial Aid



#### **FIT- Financial Aid**



Enrollment Management and Student Success **Disability Support Services** 



# FIT- Disability Support Services/FIT-ABLE





Enrollment Management and Student Success International Student Services



## **FIT- Internati