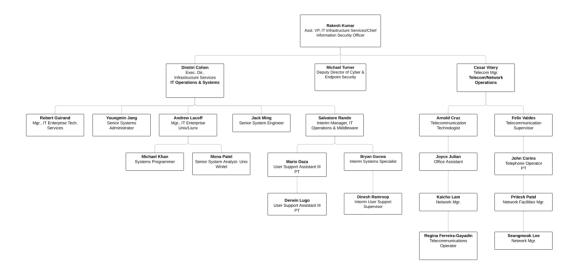

### **FIT Foundation**

FIT-Information Technology

FIT- IT/ Education Technology

FIT- IT/ Enterprise Infrastructure