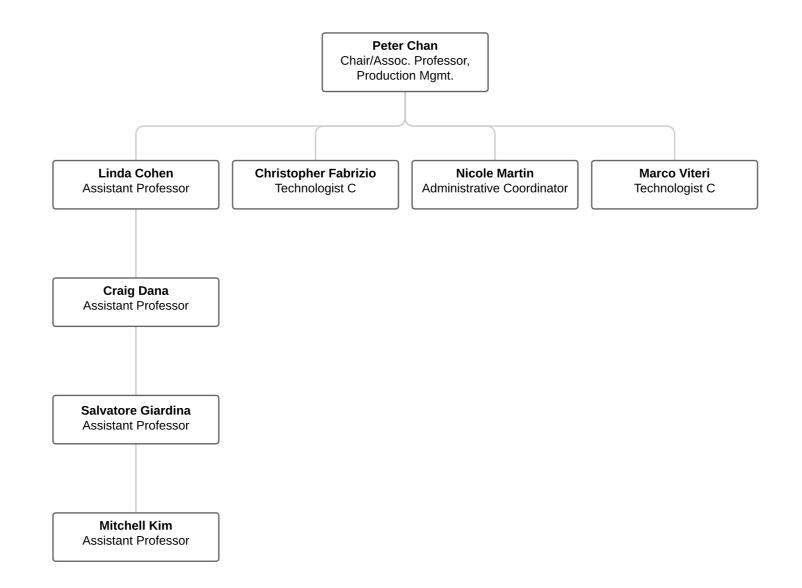

s<br>Classroom Assistant<br>PT | Nomi Kleinman<br>Associate Professor      | David Manilow<br>Classroom Assistant<br>PT | Eric Ramirez<br>Associate Professor | Arianna Santoriello<br>Classroom Assistant |

FIT- Textile Surface Design/Fabric Styling



|                                              | Assoc. Chair/             | Mucaro<br>Asst. Professor<br>eesign |                                             |
|----------------------------------------------|---------------------------|-------------------------------------|---------------------------------------------|
| Nathan Aldredge<br>Classroom Assistant<br>PT | z Bar Am<br>bom Assistant | Jordan C<br>Project Coor            | <br>Laura Bird<br>Classroom Assistant<br>PT |

















# **FIT- International Trade and Marketing**





### **FIT- Production Management**



### **FIT- Textile Development and Marketing**









FIT- Gladys Marcus Library





### **FIT- School of Graduate Studies**











# State University of New York

School of Liberal Arts

Film, Media and Performing Arts







### **FIT- History of Art**











**FIT- Social Sciences** 













**FIT- Admissions** 



Enrollment Management and Student Success Athletics and Recreation



## **FIT- Athletics and Recreation**





Educational Opportunity Programs





Enrollment Management and Student Success Financial Aid



#### **FIT- Financial Aid**



Enrollment Management and Student Success **Disability Support Services** 



# FIT- Disability Support Services/FIT-ABLE





Enrollment Management and Student Success International S