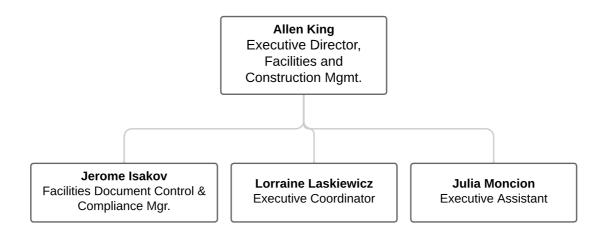

# State University of New York

School of Liberal Arts

Film, Media and Performing Arts







### **FIT- History of Art**











**FIT- Social Sciences** 













**FIT- Admissions** 



Enrollment Management and Student Success Athletics and Recreation



## **FIT- Athletics and Recreation**





Educational Opportunity Programs





Enrollment Management and Student Success Financial Aid



#### **FIT- Financial Aid**



Enrollment Management and Student Success **Disability Support Services** 



# FIT- Disability Support Services/FIT-ABLE





Enrollment Management and Student Success International Student Services



## **FIT- International Student Services**







and Student Success **Residential Life** 



**FIT- Residential Life** 















### FIT- Budget









## **FIT- Facilities Management**





**FIT- Operational Services** 





#### **FIT- Payroll**





FIT- Public Safety









### **FIT Foundation**





FIT-Information Technology





FIT- IT/ Education Technology









FIT- IT/ Enterprise Infrastructure





#### **Museum at FIT**