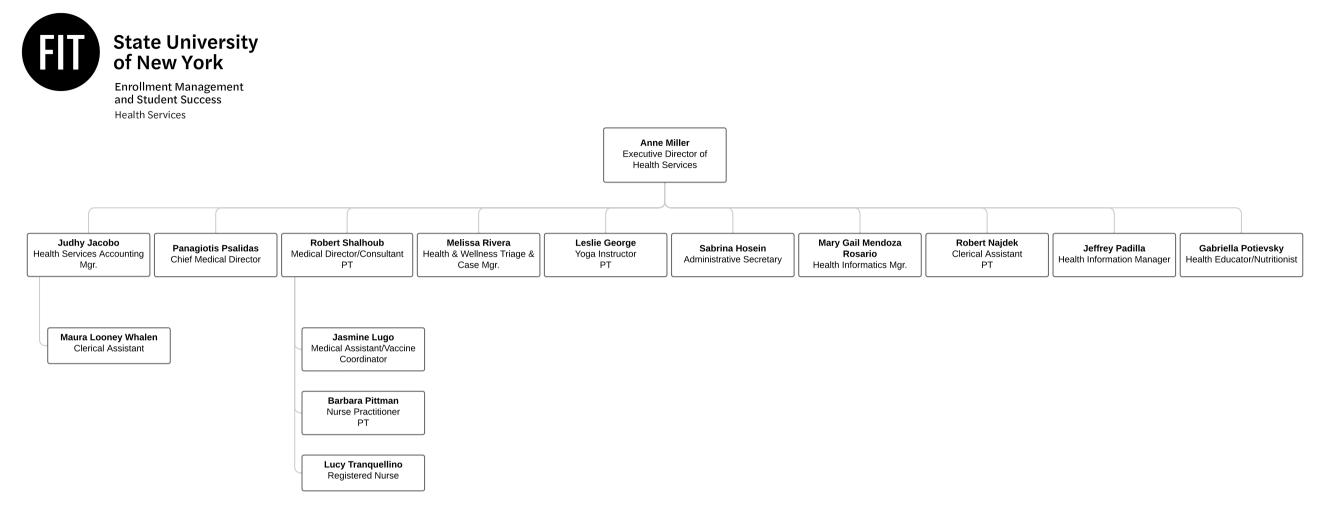

#### **FIT- Financial Aid**

Enrollment Management and Student Success **Disability Support Services** 

# FIT- Disability Support Services/FIT-ABLE

Enrollment Management and Student Success International Student Services