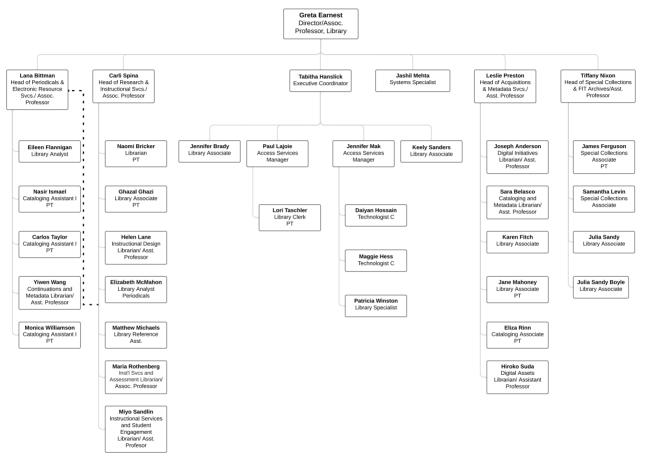

Classroom Assistant<br>PT | Eric Ramirez<br>Associate Professor | Arianna Santoriello<br>Classroom Assistant |

FIT- Textile Surface Design/Fabric Styling



|                                              | Assoc. Chair/             | Mucaro<br>Asst. Professor<br>eesign |                                             |
|----------------------------------------------|---------------------------|-------------------------------------|---------------------------------------------|
| Nathan Aldredge<br>Classroom Assistant<br>PT | z Bar Am<br>bom Assistant | Jordan C<br>Project Coor            | <br>Laura Bird<br>Classroom Assistant<br>PT |

















# **FIT- International Trade and Marketing**





### **FIT- Production Management**



### **FIT- Textile Development and Marketing**









FIT- Gladys Marcus Library





### **FIT- School of Graduate Studies**











# State University of New York

School of Liberal Arts

Film, Media and Performing Arts







### **FIT- History of Art**











**FIT- Social Sciences** 













**FIT- Admissions** 



Enrollment Management and Student Success Athletics and Recreation



## **FIT- Athletics and Recreation**





Educational Opportunity Programs





Enrollment Management and Student Success Financial Aid



#### **FIT- Financial Aid**



Enrollment Management and Student Success **Disability Support Services** 



# FIT- Disability Support Services/FIT-ABLE





Enrollment Management and Student Success International Student Services



## **FIT- International Student Services**







and Student Success **Res