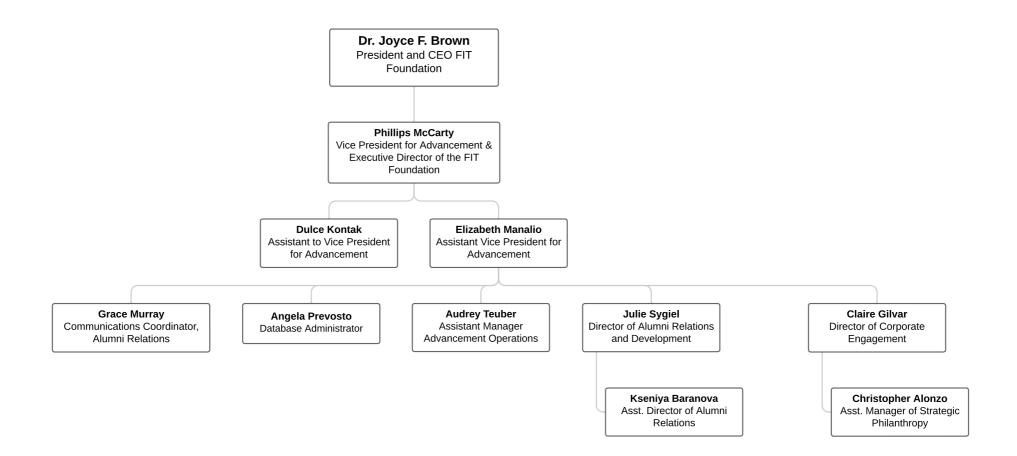

### **FIT Foundation**

FIT-Information Technology

FIT- IT/ Education Technology

FIT- IT/ Enterprise Infrastructure