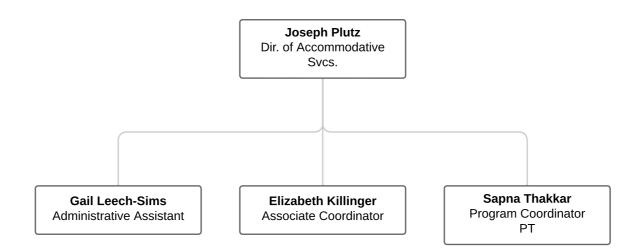

#### **FIT- Financial Aid**

Enrollment Management and Student Success **Disability Support Services** 

# FIT- Disability Support Services/FIT-ABLE

Enrollment Management and Student Success International Student Services