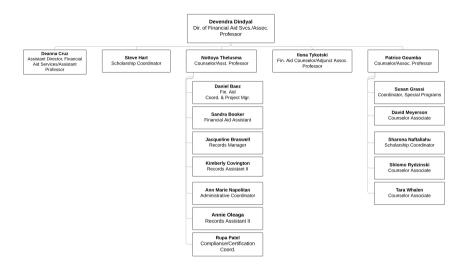

#### **FIT- Financial Aid**

Enrollment Management and Student Success **Disability Support Services** 