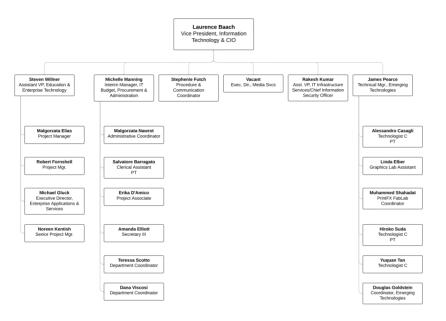

### **FIT Foundation**

FIT-Information Technology

FIT- IT/ Education Technology

FIT- IT/ Enterprise Infrastructure