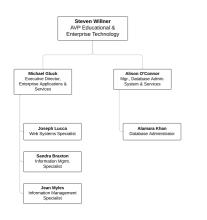

### **FIT Foundation**

FIT-Information Technology

FIT- IT/ Education Technology

FIT- IT/ Enterprise Infrastructure