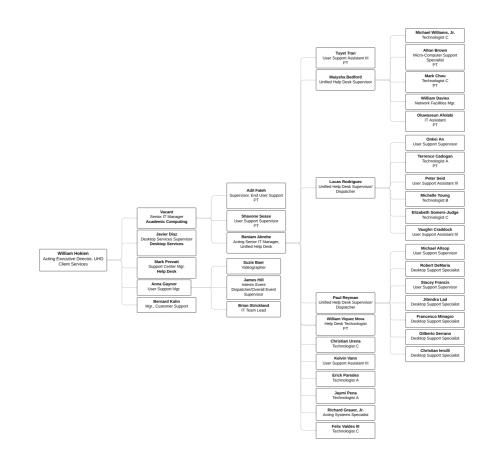

### **FIT Foundation**

FIT-Information Technology

FIT- IT/ Education Technology

FIT- IT/ Enterprise Infrastructure