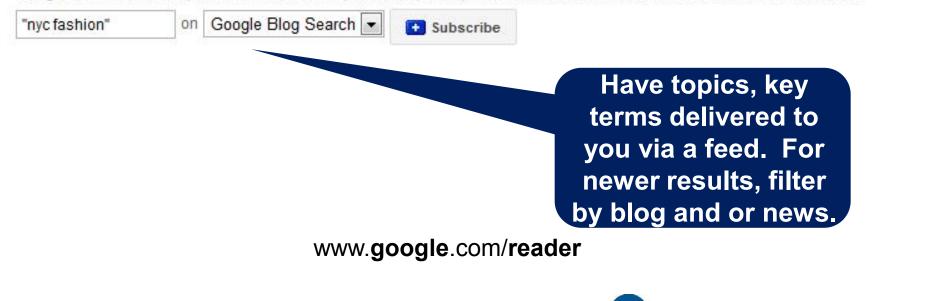

# Google reader

#### Track keywords and searches

Google Reader can keep track of whenever a person, topic or product is mentioned on various news and search sites.

Fashion Institute of Technology

Center for Excellence in Teaching