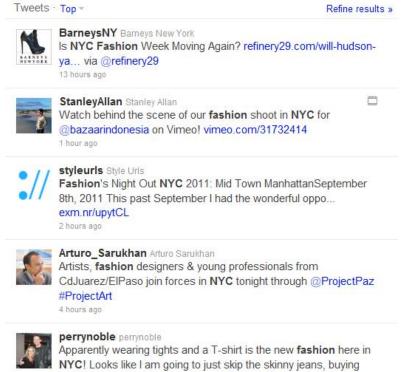

#### Results for fashion nyc

**Twitter search** provides real time tweets around topics and key terms

tights! 12 hours ago