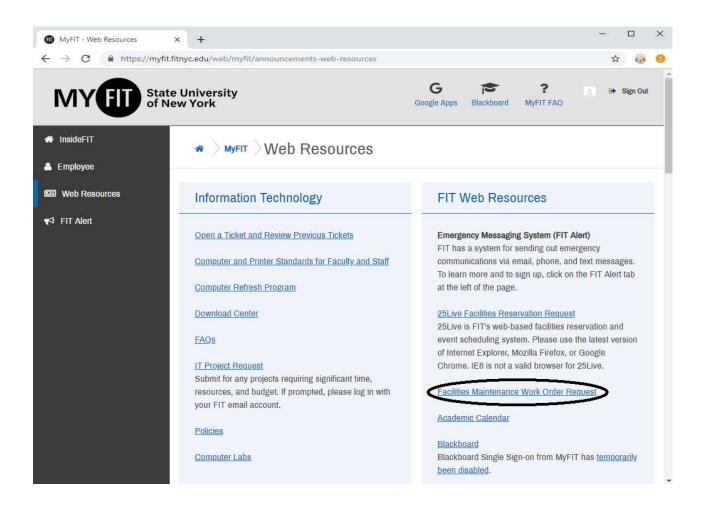

To access the system, log onto your account and select the "Facilities Maintenance Work Order Request" from the Web Resources page.

**Note**: You will be asked to save your user profile during your first login. You must save your profile in order to access the work order submission functionality.