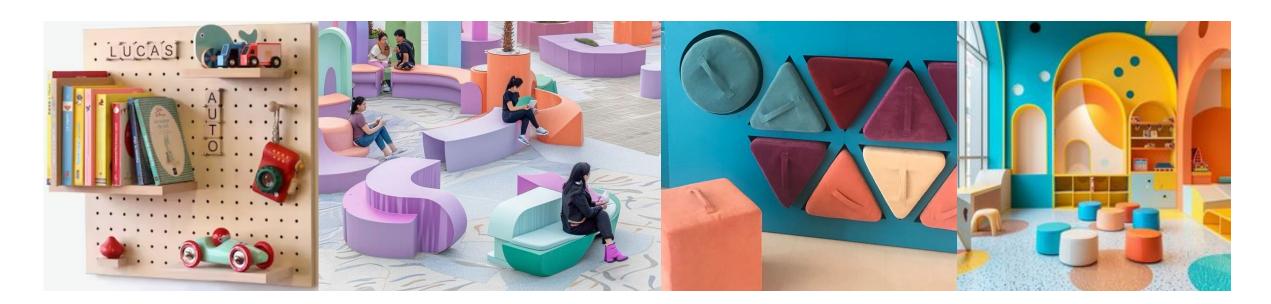

### VISUAL COMMUNICATION BRIEF

The graphic look and feel for **Puzzled?** is heavily inspired by the arches of the St. Ann's warehouse and the playfulness of children's spaces that often showcase a softness in the structures within the space. The rounded edges add a sense of comfort and invite kids to play and enjoy. Using these shapes paired with the shapes and textures of the wooden blocks puzzles that children use, especially in Montessori and special education, adds a playfulness to the visuals but also makes it visually representative of the experience.

The color palette is not jarring to the eye but also has a playfulness to it. Through research, it has been noted that blues help add calming tones to the space while orange helps creativity. Pastels also induce calmness and enable relaxation. Brighter colors help maintain focus and drive away attention issues.

The fonts used in this exhibit are readable with a larger x-height and are sans serif for better visibility for all. Starlight is playful but is not very complicated to read and is great for the branding of a children's space. On the other hand, Poppins has a larger x-height and has a roundness to it that goes well with the visual identity of the space.