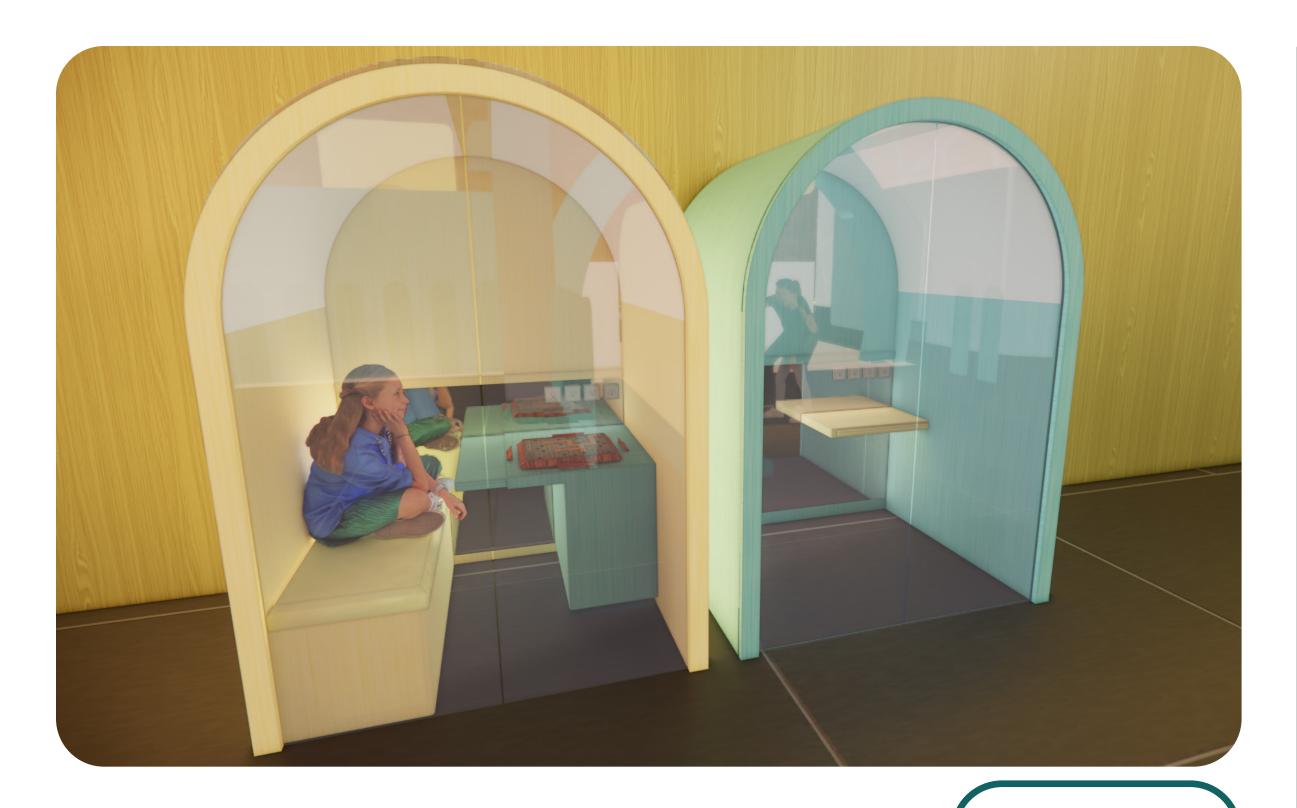

## **DRAWING NUMBER:**

The calm nooks at the beginning of the city adventure are sound isolated spaces with adjustable lighting and vibrating seats. This space has a video screen and board games for individual use or for facilitator intervention.

**08A** 