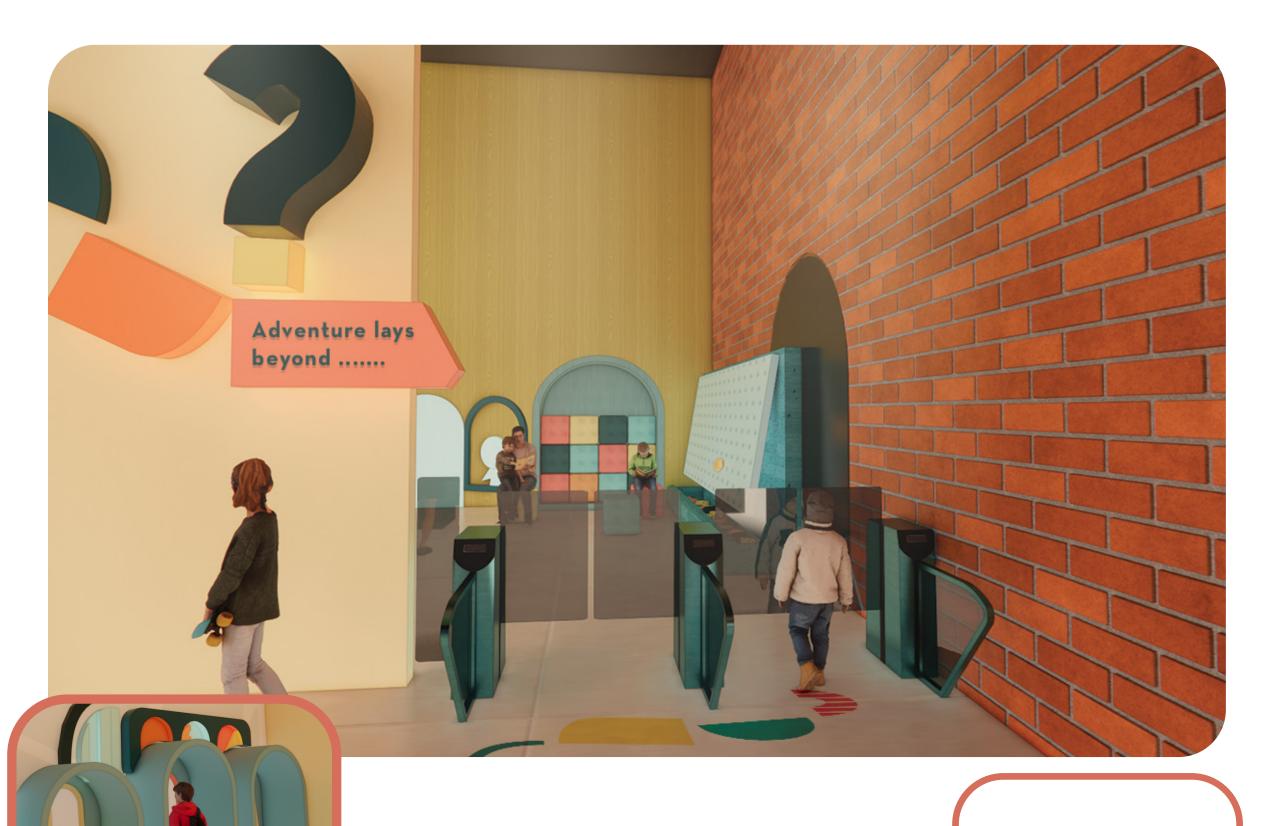

**KEY PLAN** 

**DRAWN BY:** Sakshi Lokhande

**SCALE:** 

**DATE:** 12 / 13 / 2024

**DRAWING TITLE:** 

Introductory Area

**DRAWING NUMBER:** 

Kids will then use the RFID bracelets to access the space and follow the 'adventure path' to the next activity space.

## DRAWING NUMBER:

The first wait space has a busyboard peg wall and colorful seating blocks where kids can access their comfort kits and other materials, taking time to learn about the space as they wait for their turn to enter the Memory puzzle room.