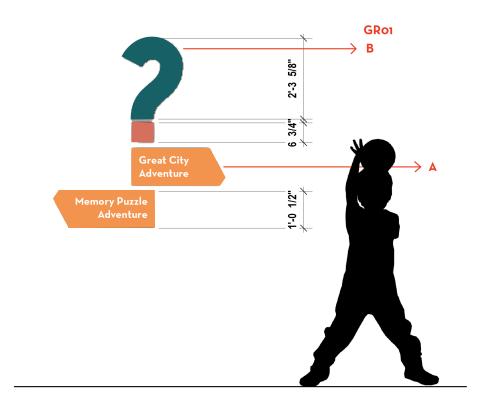

| MEMORY ROOM (04) | SIGN TYPE | DESCRIPTION               |
|------------------|-----------|---------------------------|
| 04A.01.GR01      | I         | Area Identification Panel |
| 04A.01.GR02      | В         | 3D Туре                   |
| 04A.02.GR01      | E         | Painted Wall Mural        |
| 04A.02.GR02      | E         | Painted Wall Mural        |

### **KEY PLAN**

**DRAWN BY:** Sakshi Lokhande

SCALE:

**DATE:** 12 / 13 / 2024

**DRAWING TITLE:** 

Exterior Wall Fidgets

**DRAWING NUMBER:** 

The Memory room has two types of puzzles- the first one is the memory simon tiles inspired by the Hasbro simon which lights up and the users have to remember the pattern it lit up in and repeat that until they mis-step and the game ends. The other game is more individual and is inspired by the memory flip cards where the user has to match the pairs by remembering which tile is placed at what spot. This experience is phygital with actual rotating tiles but digital screens that allow theme customization.