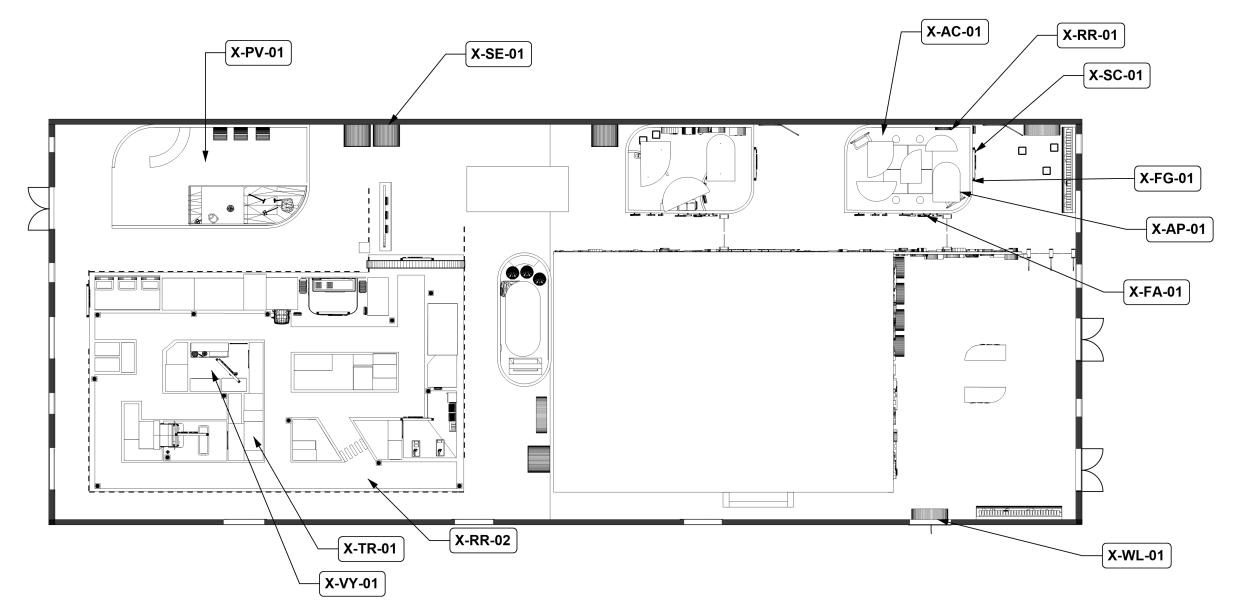

# MATERIAL SCHEDULE

| MATERIAL          | CODE    | LOCATION                                              | DESCRIPTION                                                    | THUMBNAIL |
|-------------------|---------|-------------------------------------------------------|----------------------------------------------------------------|-----------|
| Wood Laminate     | X-WL-01 | Introductory Area 01, Treasure Hunt 06, Wait Space 02 | Laminated bamboo wood furniture and fixtures                   |           |
| Frosted Acrylic   | X-FA-01 | Memory Room 04, Treasure Hunt<br>06                   | 1" Frosted Acrylic Windows                                     |           |
| Acoustic Panels   | X-AP-01 | Memory Room 04 , Treasure Hunt<br>06, Sensory Room 07 | 6" Sound proof acoustic panels in custom shapes                |           |
| Frosted Glass     | X-FG-01 | Memory Room 04                                        | 1" Frosted glass automated doors                               |           |
| Suspension Cables | X-SC-01 | Memory Room 04, Treasure Hunt<br>06, The City 14      | 12' Suspension cables holding hanging area introduction panels |           |
| Recycled Rubber   | X-RR-01 | Memory Room 01, Treasure Hunt<br>06, Sensory Room 07  | 6" wide Recycled rubber skirting trims for drywall             |           |

# MATERIAL SCHEDULE Contd.

| Recycled Rubber         | X-RR-02 | The City 14                                          | Recycled rubber for flooring               |  |
|-------------------------|---------|------------------------------------------------------|--------------------------------------------|--|
| Acoustic Carpet         | X-AC-01 | Memory Room 04, Treasure Hunt<br>06, Sensory Room 07 | Sound containing carpets for active spaces |  |
| Silicone Stretch Fabric | X-SE-01 | Calm Nooks 07 - 08                                   | Seating covers                             |  |
| PVC Flooring            | X-PV-01 | Takeaway Tactile Space 15                            | Easy to clean flooring sheets              |  |
| Textured Rubber         | X-TR-01 | The City 14                                          | Roofing- slip proof grippy texture         |  |
| Printed Vinyl Flooring  | X-VY-01 | Grocery 9, Fire Station 10, Restaurant 11            | Tile printed vinyl flooring for rough use  |  |