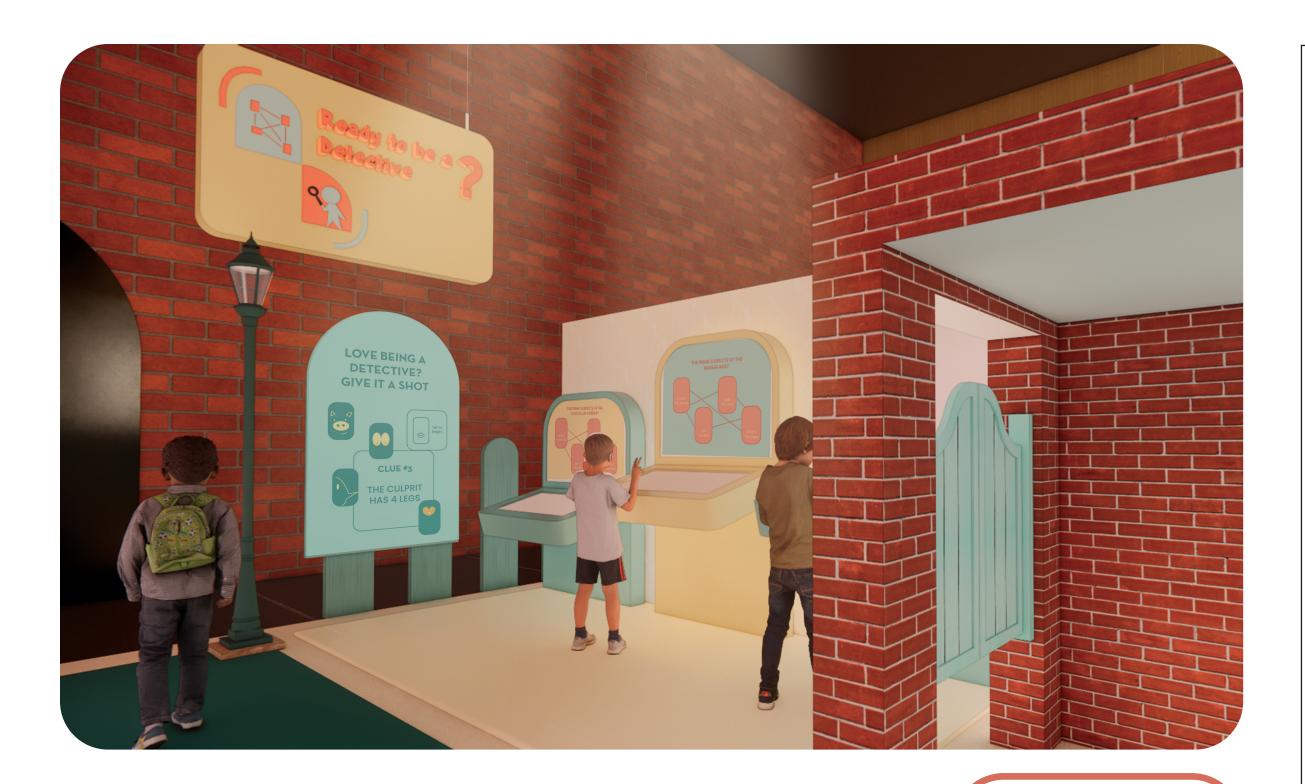

## **DRAWING NUMBER:**

The police station detective activity is inspired by Hasbro's game called "Guess Who?" which gives clues for the users to be able to find the person in question. By putting up a suspect board and integrating a digital system of the game, this activity translates the Hasbro game into a find the culprit game.