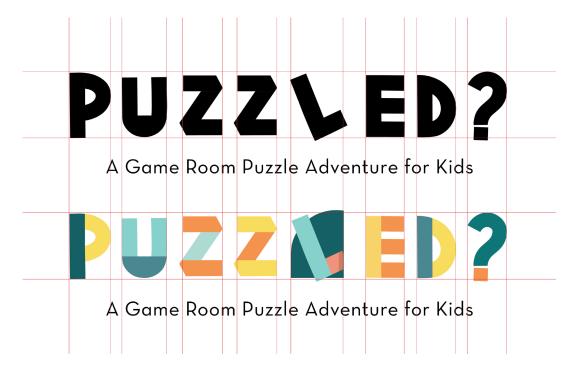

# A Game Room Puzzle Adventure for Kids

The fonts used in this exhibit are readable with a larger x-height and are sans serif for better visibility for all. Starlight is playful but is not very complicated to read and is great for the branding of a children's space. On the other hand, Poppins has a larger x-height and has a roundness to it that goes well with the visual identity of the space.