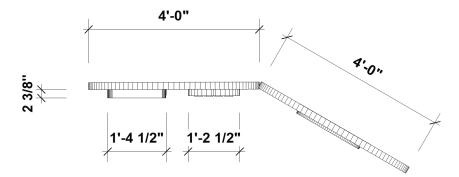

### **KEY PLAN**

**DRAWN BY:** Sakshi Lokhande

SCALE:

**DATE:** 12 / 13 / 2024

**DRAWING TITLE:** 

Memory Puzzle Room

**DRAWING NUMBER:** 

The wait space 2 has a projection mapped floor which has a jigsaw on it and can be solved by using ones' body to move the pieces. The docents will have control over the number of pieces of the jigsaw and the theme, allowing for a higher capacity of players.