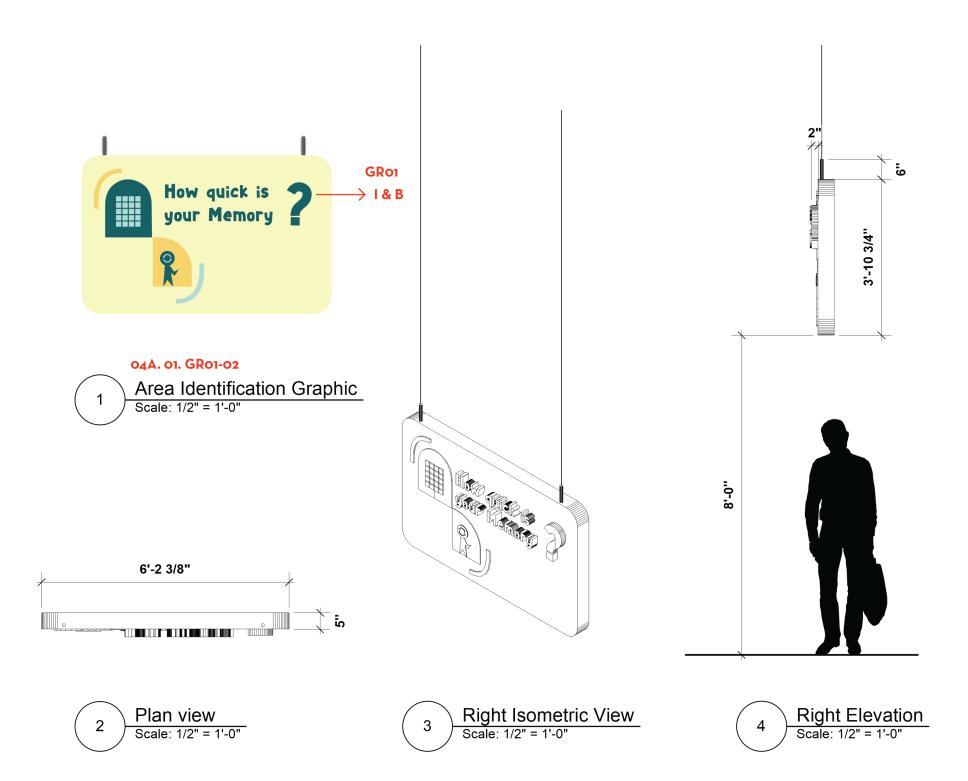

| MEMORY ROOM (04) | SIGN TYPE | DESCRIPTION               |
|------------------|-----------|---------------------------|
| 04A.01.GR01      | I         | Area Identification Panel |
| 04A.01.GR02      | В         | 3D Туре                   |
| 04A.02.GR01      | E         | Painted Wall Mural        |
| 04A.02.GR02      | E         | Painted Wall Mural        |

### **KEY PLAN**

**DRAWN BY:** Sakshi Lokhande

SCALE:

**DATE:** 12 / 13 / 2024

**DRAWING TITLE:** 

Exterior Wall Fidgets

**DRAWING NUMBER:** 

The Memory room has two types of puzzles- the first one is the memory simon tiles inspired by the Hasbro simon which lights up and the users have to remember the pattern it lit up in and repeat that until they mis-step and the game ends. The other game is more individual and is inspired by the memory flip cards where the user has to match the pairs by remembering which tile is placed at what spot. This experience is phygital with actual rotating tiles but digital screens that allow theme customization.