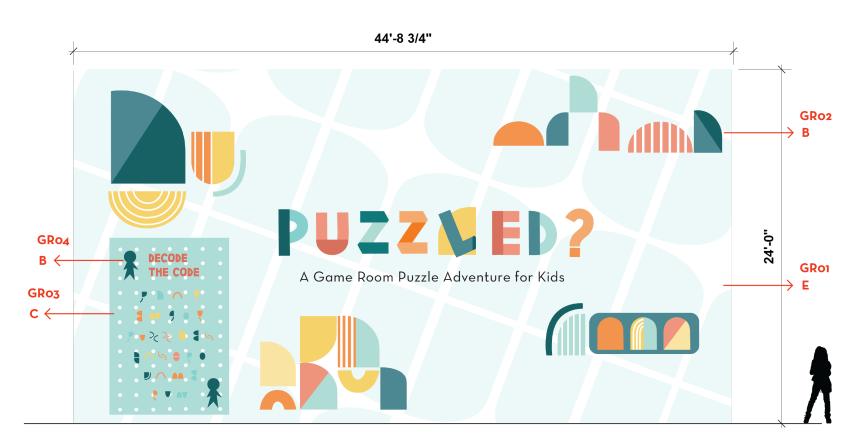

| CORRIDOR (03) | SIGN TYPE | DESCRIPTION                     |
|---------------|-----------|---------------------------------|
| 03A.01.GR01   | A, B & F  | Info Panel                      |
| 03A.01.GR02   | E         | Flat Painted Wall Mural         |
| 03A.01.GR03   | В         | 3D acrylic shapes               |
| 03A.01.GR04   | G         | Comfort Path                    |
| 03A.01.GR05   | A & B     | Directional Signage             |
| 03A.02.GR01   | В         | 3D acrylic shapes- Wall Fidgets |
| 03A.03.GR01   | В         | 3D acrylic shapes- Wall Fidgets |