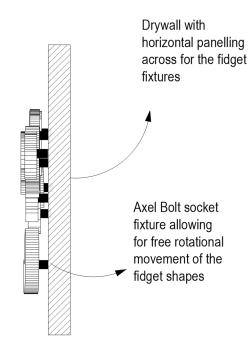

## **DRAWING NUMBER:**

The outside of these puzzle rooms that face the corridor have fun fidget shapes that rotate, allowing the children to have a tactile delight while waiting for their turns in queues. These shapes are mineral painted and child safe with enough grip space on the back.