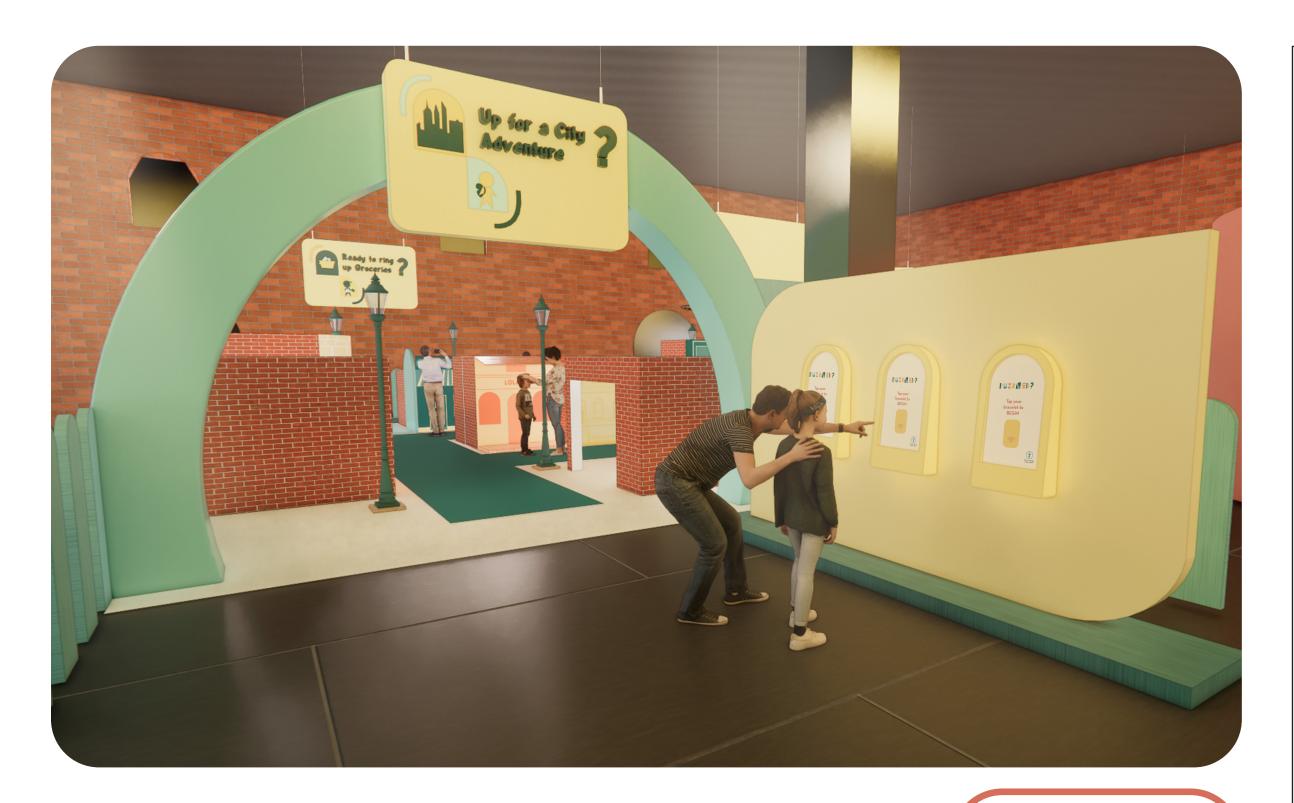

**KEY PLAN** 

**DRAWN BY:** Sakshi Lokhande

**SCALE:** 

**DATE:** 12 / 13 / 2024

**DRAWING TITLE:** 

Sensory room

**DRAWING NUMBER:** 

The city space is a small, kids version of a city with schools, cafes, stores and allows an opportunity for real life puzzling situations to come into play. Upon checking in at the entry kiosk, the users will get a list of activities as challenges that they can complete in this space. This list comes iwth a map of the city because maps are puzzles and reading them correctly is a puzzling task.

**A80** 