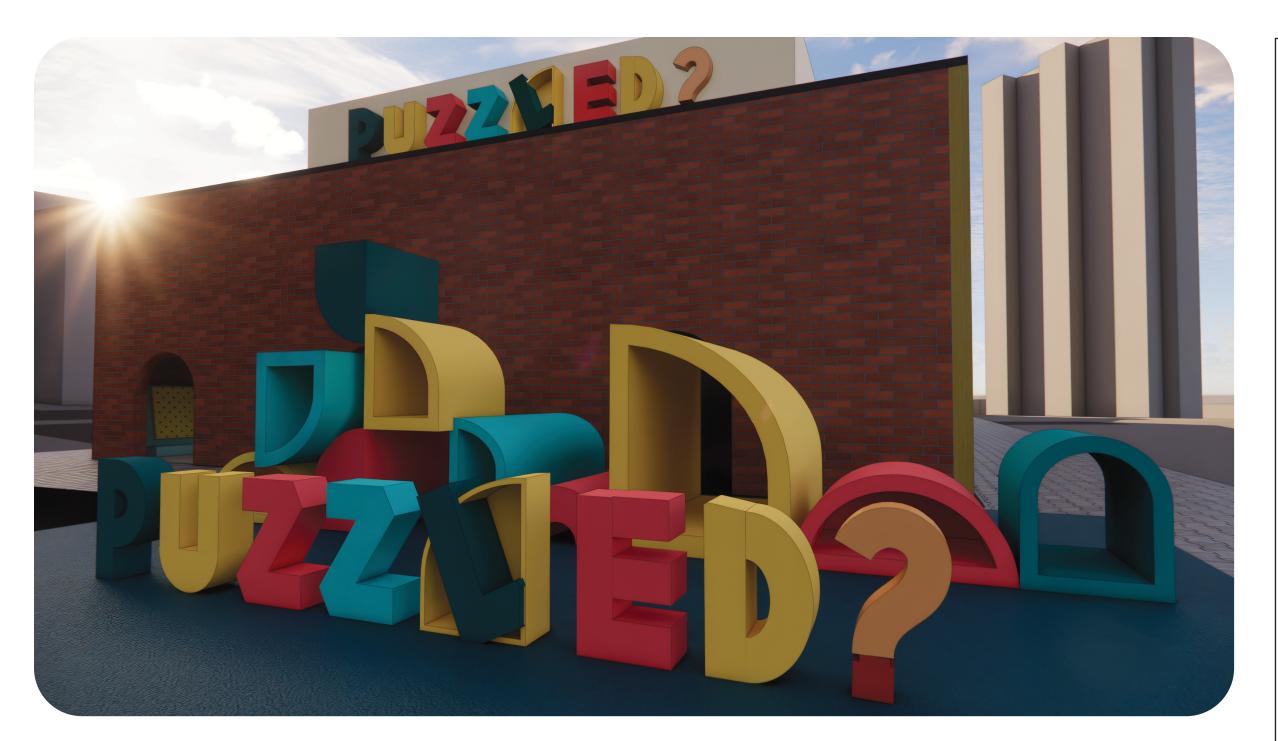

## DRAWING NUMBER:

The entrance of the venue will have an exterior play space with a rubber matting base for safety and a scalable structure that aligns with the visual language of the exhibit space reflected on the outside of the red brick warehose structure.

**KEY PLAN** 

**DRAWN BY:** Sakshi Lokhande

SCALE:

**DATE:** 12 / 13 / 2024

**DRAWING TITLE:** 

**Exterior Activation** 

**DRAWING NUMBER:** 

The visitors will enter the venue and interact with the reception table with docents who hand out comfort kitts, facilitation guides, custom calming essential oil scents and more. The docents will then guide visitors to the entrance kiosks where the kids can create a profile and get their custom RFID bands. The large wall also has a code, the key to which will be handed out by the docents.