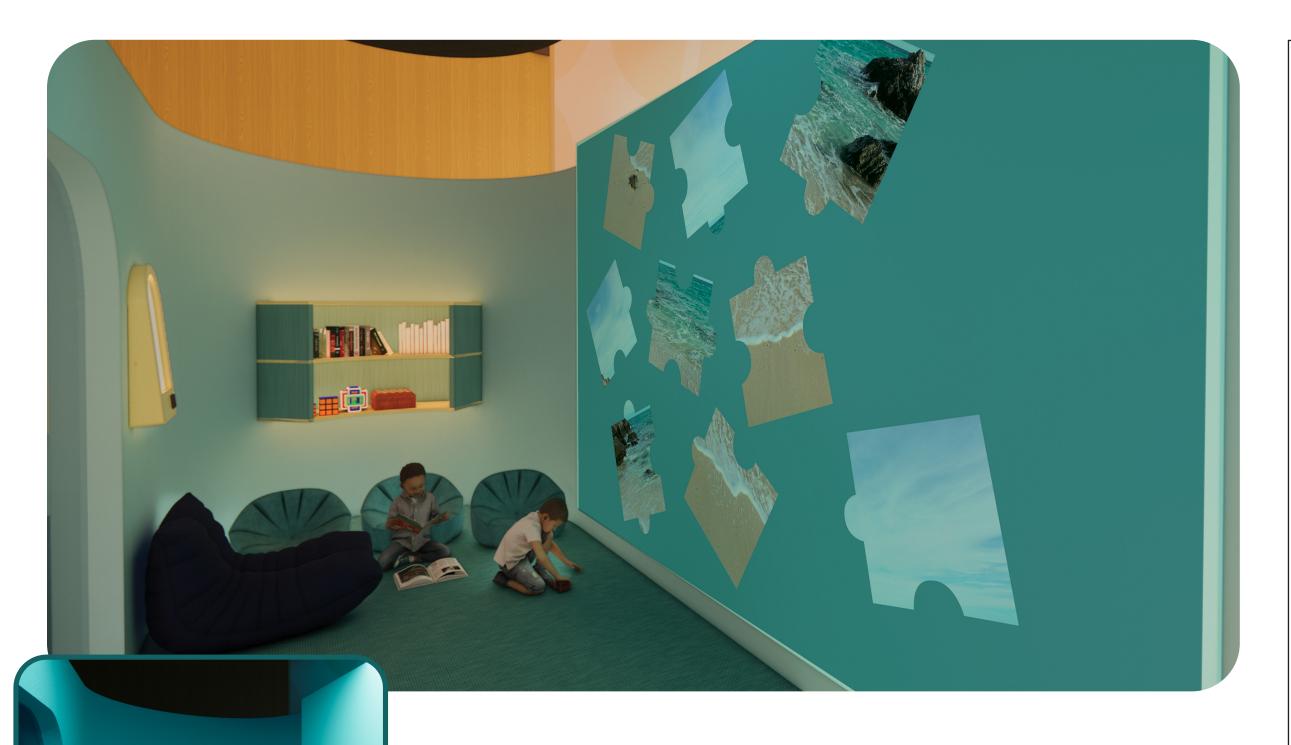

## **DRAWING NUMBER:**

The sensory room is a multi user space with elements such as adjustable lighting, books, individual puzzles, board games and relaxing seating. The projection mapped screen has a small jigsaw which when solved, plays a video from the image on the jigsaw of the natural environment chosen by the users integrated with natural white noise audio.

O7A