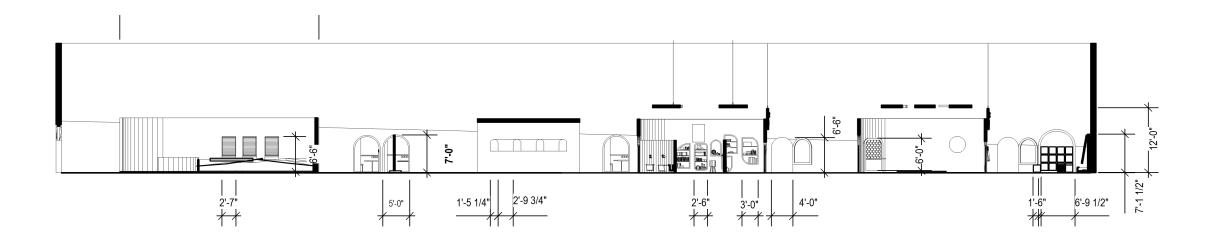

A Exhibition and Experience Design

Fashion Institute of Technology School of Graduate Studies 227 W 27th Street NY-10001



A Game Room Puzzle Adventure for Kids

#### ST. ANN'S WAREHOUSE

45 Water Street, Dumbo Brooklyn, NY- 11201

**CLIENT** 









#### **DISCLAIMER**

This is an unpublished and proprietary work simultaneously protected under copyright, trade secret, and like laws of the United States and other countries. All rights reserved. These materials may not be reproduced, displayed, distributed, nor may the information therein be used or disclosed in whole or in part, without the express written permission of Sakshi Lokhande.

#### **KEY PLAN**

**DRAWN BY:** Sakshi Lokhande

SCALE:

**DATE:** 12 / 13 / 2024

**DRAWING TITLE:** 

Section 2

DRAWING NUMBER:

# **SECTION 3**





# Sakshi Lokhande

MA Exhibition and Experience Design

Fashion Institute of Technology School of Graduate Studies 227 W 27th Street NY-10001



A Game Room Puzzle Adventure for Kids

#### ST. ANN'S WAREHOUSE

45 Water Street, Dumbo Brooklyn, NY- 11201

CLIENT

**SPONSORS** 







#### DISCLAIMER

This is an unpublished and proprietary work simultaneously protected under copyright, trade secret, and like laws of the United States and other countries. All rights reserved. These materials may not be reproduced, displayed, distributed, nor may the information therein be used or disclosed in whole or in part, without the express written permission of Sakshi Lokhande.

#### **KEY PLAN**

**DRAWN BY:** Sakshi Lokhande

SCALE:

**DATE:** 12 / 13 / 2024

**DRAWING TITLE:** 

Section 3

DRAWIN