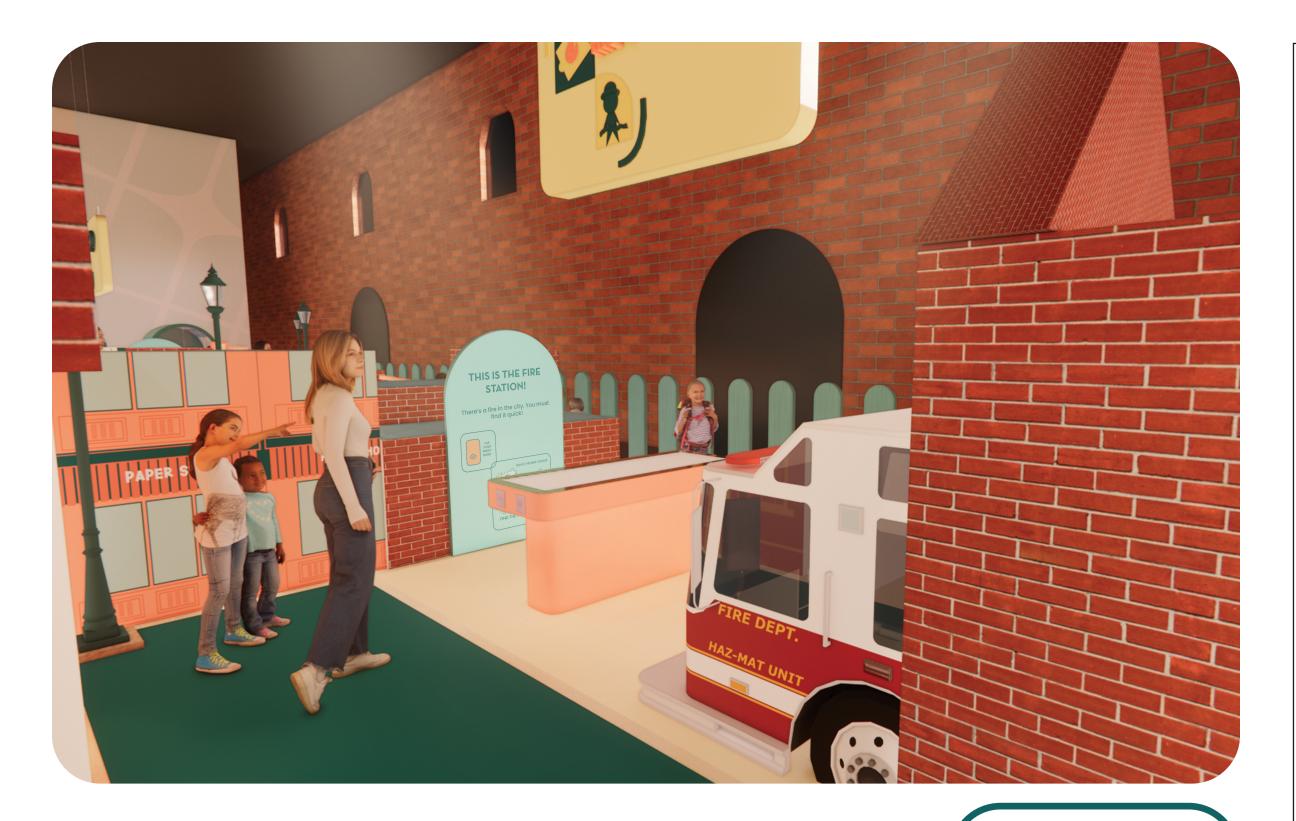

## **DRAWING NUMBER:**

The fire station activity establishes the existence of puzzles in every part of life- such as city maps and locationg landmarks. Upon tappping the RFID band on the side of the table, a jigsaw puzzle will pop up. The goal is to solve the puzzle as soon as possible and find the location of the fire in the city. This can be an individual or multi player activity and the number of pieces in the jigsaw are altered based on the number of players.