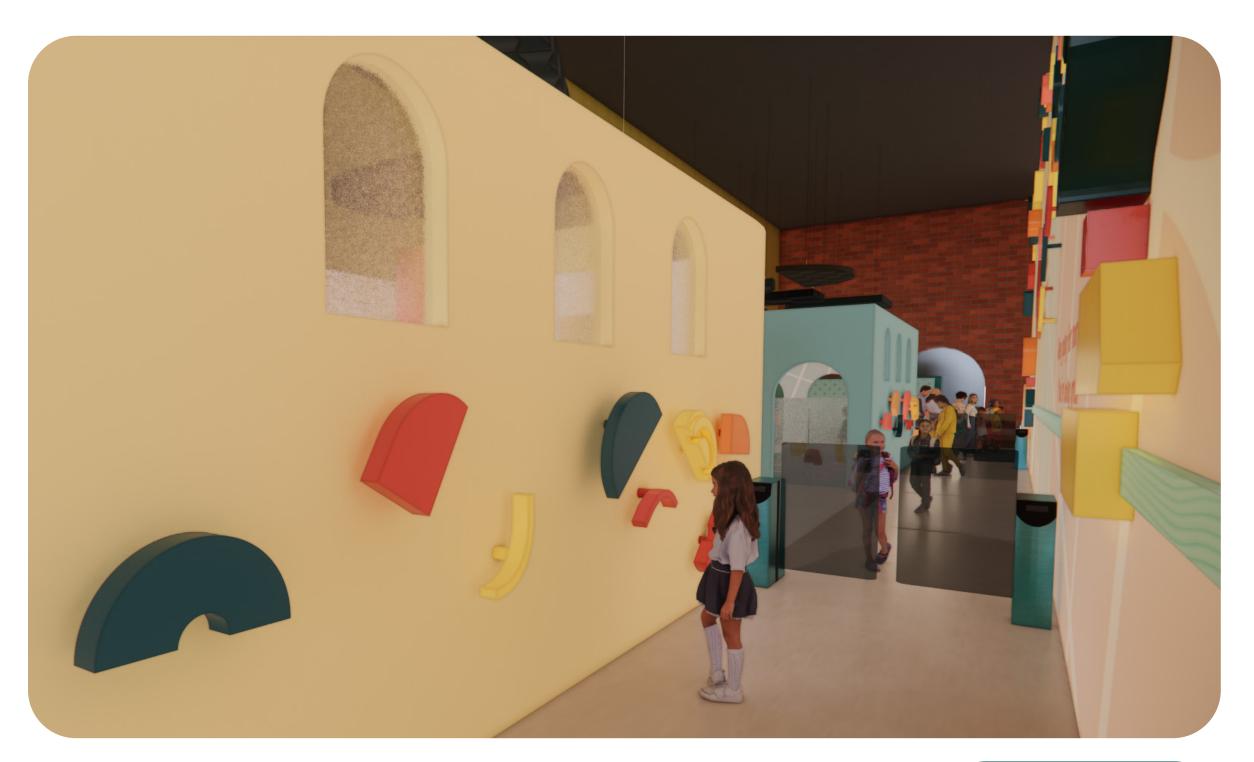

## **DRAWING NUMBER:**

The outside of these puzzle rooms that face the corridor have fun fidget shapes that rotate, allowing the children to have a tactile delight while waiting for their turns in queues. These shapes are mineral painted and child safe with enough grip space on the back.