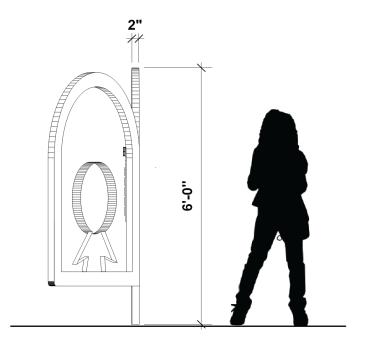

### **KEY PLAN**

**DRAWN BY:** Sakshi Lokhande

SCALE:

**DATE:** 12 / 13 / 2024

**DRAWING TITLE:** 

Exterior Wall Fidgets

**DRAWING NUMBER:** 

The Memory room has two types of puzzles- the first one is the memory simon tiles inspired by the Hasbro simon which lights up and the users have to remember the pattern it lit up in and repeat that until they mis-step and the game ends. The other game is more individual and is inspired by the memory flip cards where the user has to match the pairs by remembering which tile is placed at what spot. This experience is phygital with actual rotating tiles but digital screens that allow theme customization.