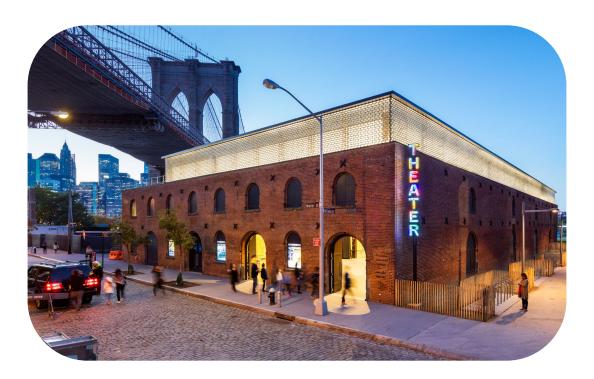

# **VENUE**

With a dramatic view of the Brooklyn Bridge, St. Ann's Warehouse is equally appropriate for theater, community events, exhibitions, and major concert presentations. St. Ann's Warehouse has become one of New York City's most important and compelling live performance destinations. Formerly an old Tobacco Warehouse, the roofless 19th-century building has been transformed into a spectacular 21st- century theater and event space, rising in its majestic location along the East River waterfront.

The location is an ideal venue for the following reasons:

- Near the financial districts in downtown Manhattan
- Convenient location by subways, cars, or walk over from Brooklyn Bridge
- Perfect surroundings parks, waterfront, restaurants and historic bridges
- Flexible floor plan