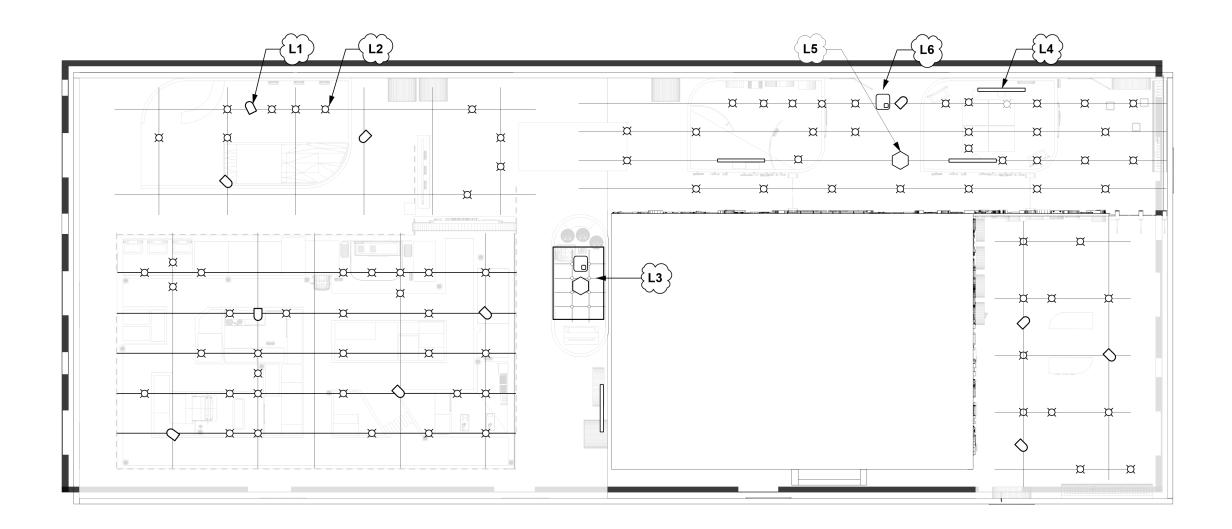

# LIGHTING SCHEDULE

| CODE | ТҮРЕ                                   | MANUFACTURER | DESCRIPTION                                                                                         | THUMBNAIL           |
|------|----------------------------------------|--------------|-----------------------------------------------------------------------------------------------------|---------------------|
| L1   | Colorsource Ambient<br>Par lights      | ETC Lights   | Numerous diffusion<br>and beam-shaping<br>lenses, 15-bit virtual<br>dimming engine                  | Ultra-quiet cooling |
| L2   | Spotlights on Track                    | Chauvet      | 6 adjustable, quad-<br>color (RGBW) heads,<br>works with a wireless<br>remote control               |                     |
| L3   | Pendant Light with multiple Luminaires | Sonneman     | Suspenders 12 Light<br>LED Linear Chandelier<br>and option to add<br>luminaires, dimming<br>feature |                     |
| L4   | LED Wall Washer                        | Alcon        | Rotatable LED Suspended Linear Light wall washer with dimming feature                               |                     |
| L5   | Motion Lights                          | N/A          | Fabricator to advise                                                                                | N/A                 |
| L6   | Projector                              | Epson        | LightScene 110 3LCD<br>Laser Projector                                                              |                     |

# REFLECTED CEILING PLAN

Lighting Plan
Scale: 1:160

- L1 Colorcource Par L2 - Spotlights tracks
  - L3 Pendant light
  - L4 Wall Washers- suspended
- L5 Motion Lights
- - L6 Laser Projector