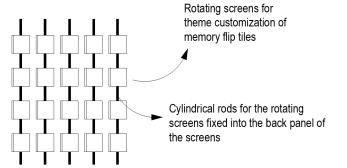

### **KEY PLAN**

**DRAWN BY:** Sakshi Lokhande

SCALE:

**DATE:** 12 / 13 / 2024

**DRAWING TITLE:** 

Exterior Wall Fidgets

**DRAWING NUMBER:** 

The Memory room has two types of puzzles- the first one is the memory simon tiles inspired by the Hasbro simon which lights up and the users have to remember the pattern it lit up in and repeat that until they mis-step and the game ends. The other game is more individual and is inspired by the memory flip cards where the user has to match the pairs by remembering which tile is placed at what spot. This experience is phygital with actual rotating tiles but digital screens that allow theme customization.