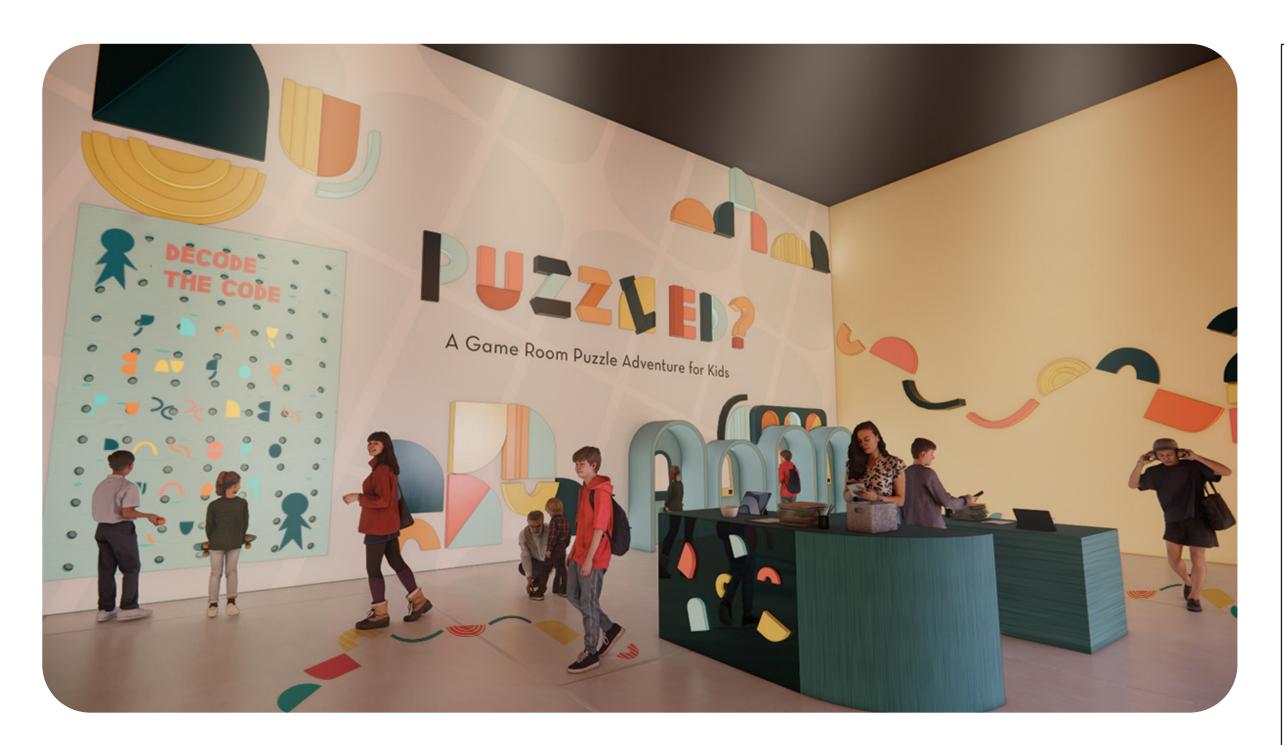

**KEY PLAN** 

**DRAWN BY:** Sakshi Lokhande

SCALE:

**DATE:** 12 / 13 / 2024

**DRAWING TITLE:** 

**Exterior Activation** 

**DRAWING NUMBER:** 

The visitors will enter the venue and interact with the reception table with docents who hand out comfort kitts, facilitation guides, custom calming essential oil scents and more. The docents will then guide visitors to the entrance kiosks where the kids can create a profile and get their custom RFID bands. The large wall also has a code, the key to which will be handed out by the docents.