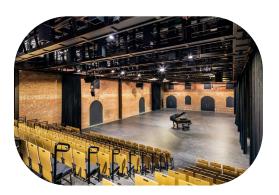

# **VENUE**

With a dramatic view of the Brooklyn Bridge, St. Ann's Warehouse is equally appropriate for theater, community events, exhibitions, and major concert presentations. St. Ann's Warehouse has become one of New York City's most important and compelling live performance destinations. Formerly an old Tobacco Warehouse, the roofless 19th-century building has been transformed into a spectacular 21st- century theater and event space, rising in its majestic location along the East River waterfront.

The location is an ideal venue for the following reasons:

- Near the financial districts in downtown Manhattan
- Convenient location by subways, cars, or walk over from Brooklyn Bridge
- Perfect surroundings parks, waterfront, restaurants and historic bridges
- Flexible floor plan