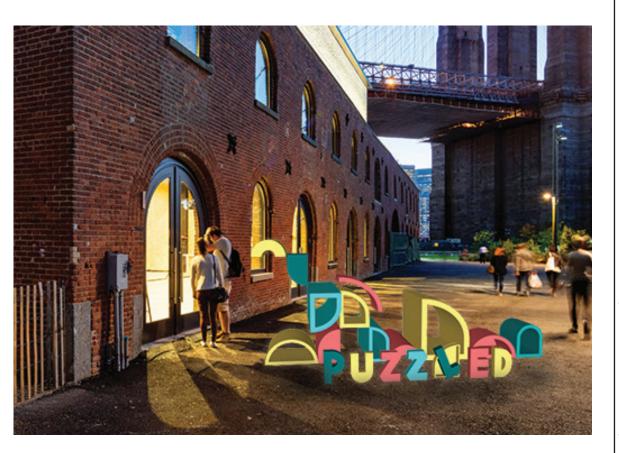

### VISUAL COMMUNICATION BRIEF

The graphic look and feel for **Puzzled?** is heavily inspired by the arches of the St. Ann's warehouse and the playfulness of children's spaces that often showcase a softness in the structures within the space. The rounded edges add a sense of comfort and invite kids to play and enjoy. Using these shapes paired with the shapes and textures of the wooden blocks puzzles that children use, especially in Montessori and special education, adds a playfulness to the visuals but also makes it visually representative of the experience.

The color palette is not jarring to the eye but also has a playfulness to it. Through research, it has been noted that blues help add calming tones to the space while orange helps creativity. Pastels also induce calmness and enable relaxation. Brighter colors help maintain focus and drive away attention issues.

The fonts used in this exhibit are readable with a larger x-height and are sans serif for better visibility for all. Starlight is playful but is not very complicated to read and is great for the branding of a children's space. On the other hand, Poppins has a larger x-height and has a roundness to it that goes well with the visual identity of the space.

One of the patterns has been derived from the code langauge developed specially for the space using the above mentioned shapes and the arches also make up another pattern commonly used on wall murals within the experience space.