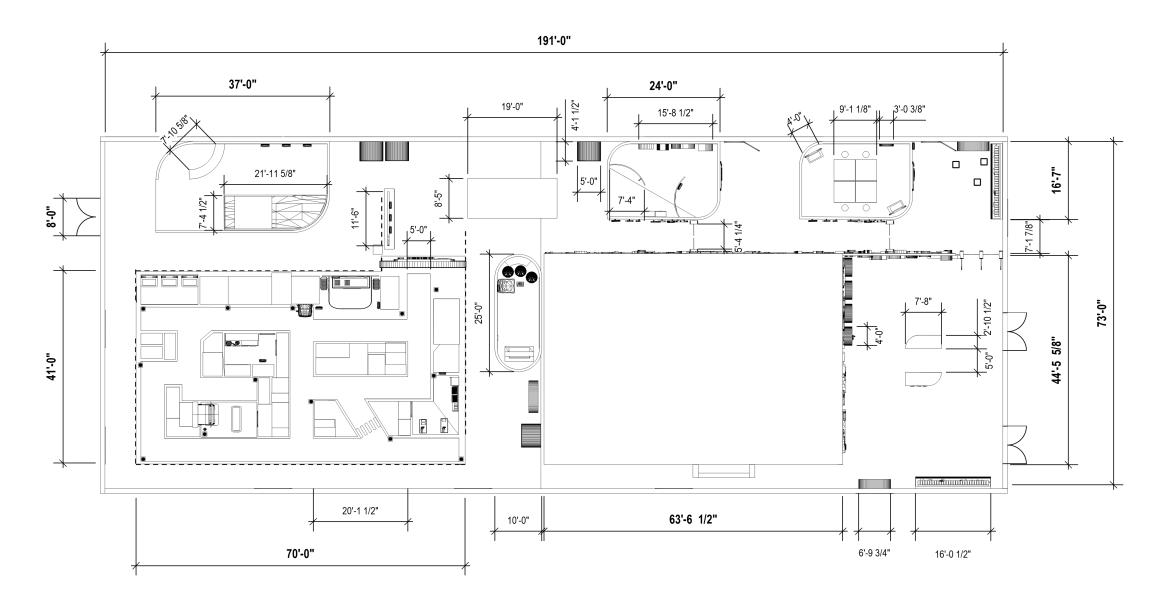

# **DETAIL DIMENSION PLAN**

Detail Dimension Plan
Scale: 1/16" = 1'-0"

# Sakshi Lokhande

MA Exhibition and Experience Design

Fashion Institute of Technology School of Graduate Studies 227 W 27th Street NY-10001

A Game Room Puzzle Adventure for Kids

#### **KEY PLAN**

**DRAWN BY:** Sakshi Lokhande

SCALE:

**DATE:** 12 / 13 / 2024

**DRAWING TITLE:** 

Detail DImension Plan

**DRAWING NUMBER:** 