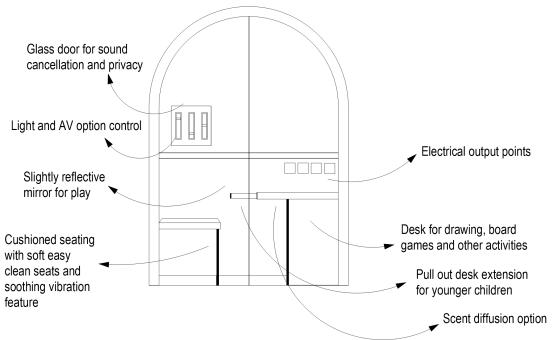

## **DRAWING NUMBER:**

The calm nooks at the beginning of the city adventure are sound isolated spaces with adjustable lighting and vibrating seats. This space has a video screen and board games for individual use or for facilitator intervention.

### **KEY PLAN**

**DRAWN BY:** Sakshi Lokhande

SCALE:

**DATE:** 12 / 13 / 2024

**DRAWING TITLE:** 

Calm Nooks

**DRAWING NUMBER:** 

The grocery store highlights that grocery shopping requires focus and sticking to a list is difficult. This acitivity includes a grocery bingo list that users can cross off on and has fake coins that help understand monetary transactions through a self-checkout counter.