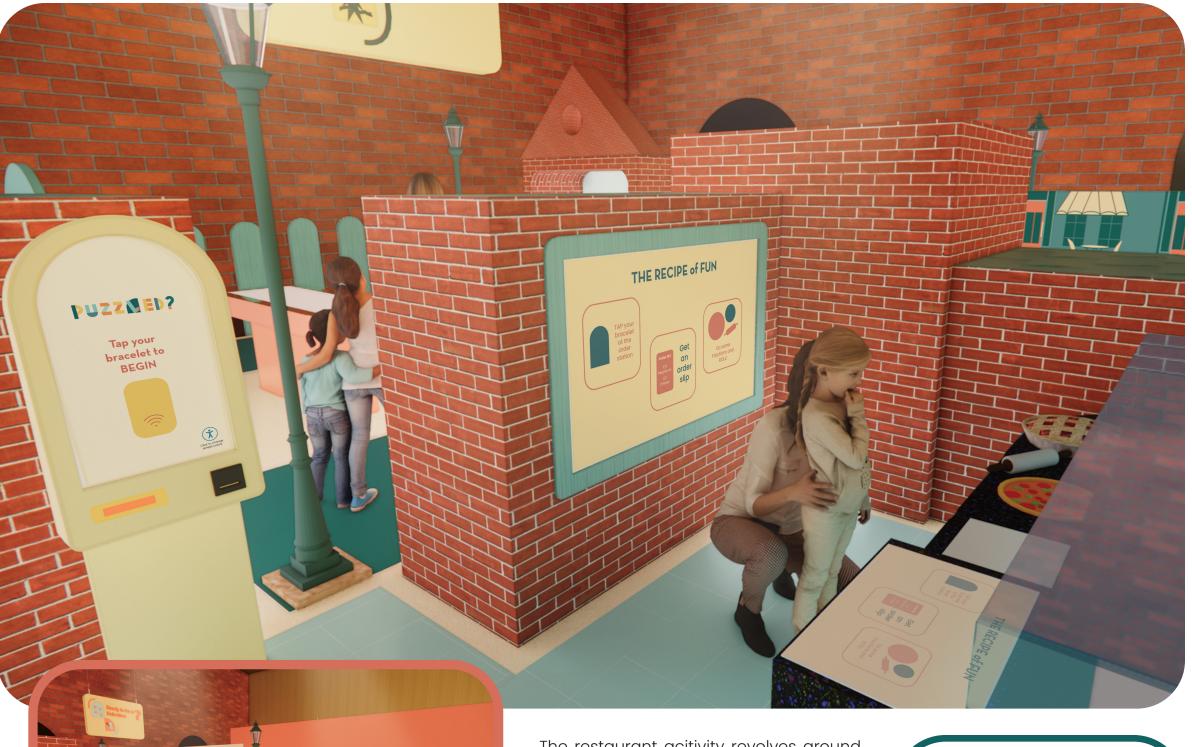

## **DRAWING NUMBER:**

The restaurant acitivity revolves around math puzzles- mainly fractions and how they are a part of everyday life. The kiosk is a self- order forum and prints our an order slip upon RFID regognition. This order form has a fraction order that kids can have fun with by marking clay pizzas, pies, cakes or using a digital screen for

the same