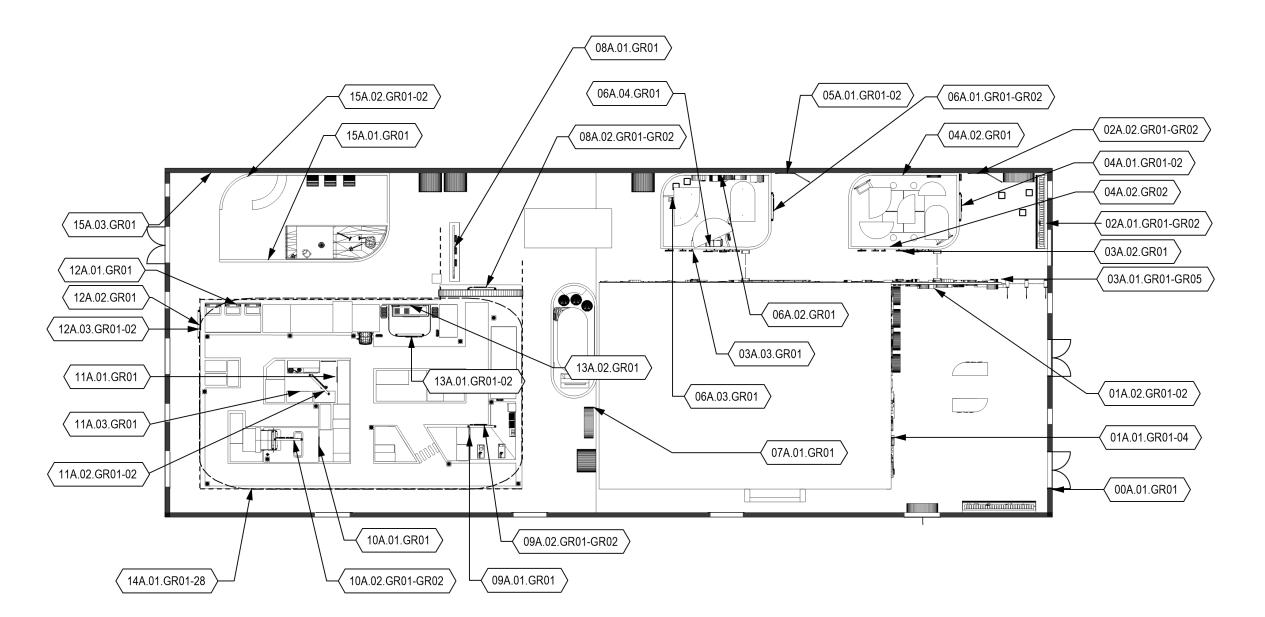

# **CODED FLOOR PLAN**

# Sakshi Lokhande

MA Exhibition and Experience Design

Fashion Institute of Technology School of Graduate Studies 227 W 27th Street NY-10001

A Game Room Puzzle Adventure for Kids

#### **KEY PLAN**

**DRAWN BY:** Sakshi Lokhande

**SCALE:** 

**DATE:** 12 / 13 / 2024

**DRAWING TITLE:** 

Coded Floor Plan

**DRAWING NUMBER:** 

# **GRAPHIC SCHEDULE**

| EXTERIOR AREA (00) | SIGN TYPE | DESCRIPTION          |
|--------------------|-----------|----------------------|
| 00A.01.GR01        | Α         | Flat welcome graphic |

| INTRODUCTORY AREA (01) | SIGN TYPE | DESCRIPTION                                          |
|------------------------|-----------|------------------------------------------------------|
| 01A.01.GR01            | E         | Flat welcome graphic mural                           |
| 01A.01.GR02            | В         | Raised shapes following the language of the space    |
| 01A.01.GR03            | С         | Painted perforated bamboo panel with graphic inserts |
| 01A.01.GR04            | В         | Exhibit elements inserted within perforated wall     |
| 01A.02.GR01            | E         | Flat painted wall mural                              |
| 01A.02.GR02            | В         | 3D acrylic shapes                                    |

| WAIT AREA (02) | SIGN TYPE | DESCRIPTION                       |
|----------------|-----------|-----------------------------------|
| 02A.01.GR01    | С         | Mineral painted perforated bamboo |
| 02A.01.GR02    | В         | 3D acrylic shapes                 |
| 02A.02.GR01    | I         | Info panel                        |
| 02A.02.GR02    | В         | Info panel 3D shapes              |

| CORRIDOR (03) | SIGN TYPE | DESCRIPTION                     |
|---------------|-----------|---------------------------------|
| 03A.01.GR01   | A, B & F  | Info Panel                      |
| 03A.01.GR02   | E         | Flat Painted Wall Mural         |
| 03A.01.GR03   | В         | 3D acrylic shapes               |
| 03A.01.GR04   | G         | Comfort Path                    |
| 03A.01.GR05   | A & B     | Directional Signage             |
| 03A.02.GR01   | В         | 3D acrylic shapes- Wall Fidgets |
| 03A.03.GR01   | В         | 3D acrylic shapes- Wall Fidgets |

| MEMORY ROOM (04) | SIGN TYPE | DESCRIPTION               |
|------------------|-----------|---------------------------|
| 04A.01.GR01      | I         | Area Identification Panel |
| 04A.01.GR02      | В         | 3D Туре                   |
| 04A.02.GR01      | E         | Painted Wall Mural        |
| 04A.02.GR02      | E         | Painted Wall Mural        |

| WAIT AREA (05) | SIGN TYPE | DESCRIPTION                |
|----------------|-----------|----------------------------|
| 05A.01.GR01    | I         | Info Panel                 |
| 05A.01.GR02    | В         | 3D acrylic shapes and type |

| TREASURE HUNT (06) | SIGN TYPE | DESCRIPTION               |
|--------------------|-----------|---------------------------|
| 06A.01.GR01        | I         | Area Identification Panel |
| 06A.01.GR02        | В         | 3D Туре                   |
| 06A.02.GR01        | E         | Painted Wall Mural        |
| 06A.03.GR01        | D         | Info panel                |
| 06A.04.GR01        | Е         | Painted Wall Mural        |

| SENSORY ROOM (07) | SIGN TYPE | DESCRIPTION        |
|-------------------|-----------|--------------------|
| 07A.01.GR01       | E         | Painted Wall Mural |

| CITY ADVENUTRE (08) | SIGN TYPE | DESCRIPTION               |
|---------------------|-----------|---------------------------|
| 08A.01.GR01         | Е         | Painted Wall Mural        |
| 08A.02.GR01         | I         | Area Identification Panel |
| 08A.02.GR02         | В         | 3D Туре                   |

| GROCERY STORE (09) | SIGN TYPE | DESCRIPTION               |
|--------------------|-----------|---------------------------|
| 09A.01.GR01        | D         | Info Panel                |
| 09A.02.GR01        | I         | Area Identification Panel |
| 09A.02.GR02        | В         | 3D Туре                   |

# **GRAPHIC SCHEDULE Contd.**

| RESTAURANT (11) | SIGN TYPE | DESCRIPTION               |
|-----------------|-----------|---------------------------|
| 11A.01.GR01     | D         | Info Panel                |
| 11A.02.GR01     | I         | Area Identification Panel |
| 11A.02.GR02     | В         | 3D Туре                   |
| 11A.03.GR01     | D         | Info Panel                |

| POLICE STATION (12) | SIGN TYPE | DESCRIPTION               |
|---------------------|-----------|---------------------------|
| 12A.01.GR01         | Е         | Painted Wall Mural        |
| 12A.02.GR01         | D         | Info Panel                |
| 12A.03.GR01         | I         | Area Identification Panel |
| 12A.03.GR02         | В         | 3D Туре                   |

|   | HOSPITAL (13) | SIGN TYPE | DESCRIPTION               |
|---|---------------|-----------|---------------------------|
| - | 13A.01.GR01   | А         | Info Panel                |
|   | 13A.02.GR01   | I         | Area Identification Panel |
|   | 13A.02.GR02   | В         | 3D Туре                   |

| TAKEAWAY (15) | SIGN TYPE | DESCRIPTION               |
|---------------|-----------|---------------------------|
| 15A.01.GR01   | E         | Painted Wall Mural        |
| 15A.02.GR01   | I         | Area Identification Panel |
| 15A.02.GR02   | В         | 3D Туре                   |
| 15A.03.GR01   | A         | Exit Graphic              |