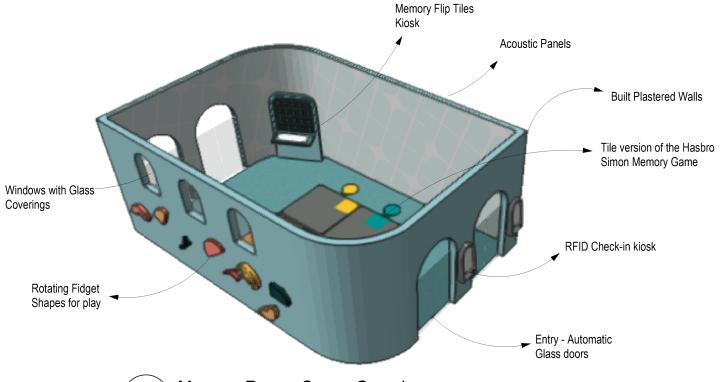

### **KEY PLAN**

**DRAWN BY:** Sakshi Lokhande

SCALE:

**DATE:** 12 / 13 / 2024

**DRAWING TITLE:** 

Exterior Wall Fidgets

**DRAWING NUMBER:** 

The Memory room has two types of puzzles- the first one is the memory simon tiles inspired by the Hasbro simon which lights up and the users have to remember the pattern it lit up in and repeat that until they mis-step and the game ends. The other game is more individual and is inspired by the memory flip cards where the user has to match the pairs by remembering which tile is placed at what spot. This experience is phygital with actual rotating tiles but digital screens that allow theme customization.

### **KEY PLAN**

**DRAWN BY:** Sakshi Lokhande

SCALE:

**DATE:** 12 / 13 / 2024

**DRAWING TITLE:** 

Memory Puzzle Room

**DRAWING NUMBER:** 

The wait space 2 has a projection mapped floor which has a jigsaw on it and can be solved by using ones' body to move the pieces. The docents will have control over the number of pieces of the jigsaw and the theme, allowing for a higher capacity of players.