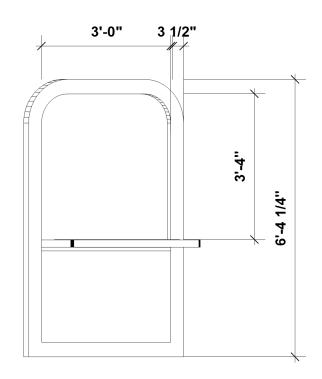

### **KEY PLAN**

**DRAWN BY:** Sakshi Lokhande

SCALE:

**DATE:** 12 / 13 / 2024

**DRAWING TITLE:** 

Exterior Wall Fidgets

**DRAWING NUMBER:** 

The Memory room has two types of puzzles- the first one is the memory simon tiles inspired by the Hasbro simon which lights up and the users have to remember the pattern it lit up in and repeat that until they mis-step and the game ends. The other game is more individual and is inspired by the memory flip cards where the user has to match the pairs by remembering which tile is placed at what spot. This experience is phygital with actual rotating tiles but digital screens that allow theme customization.