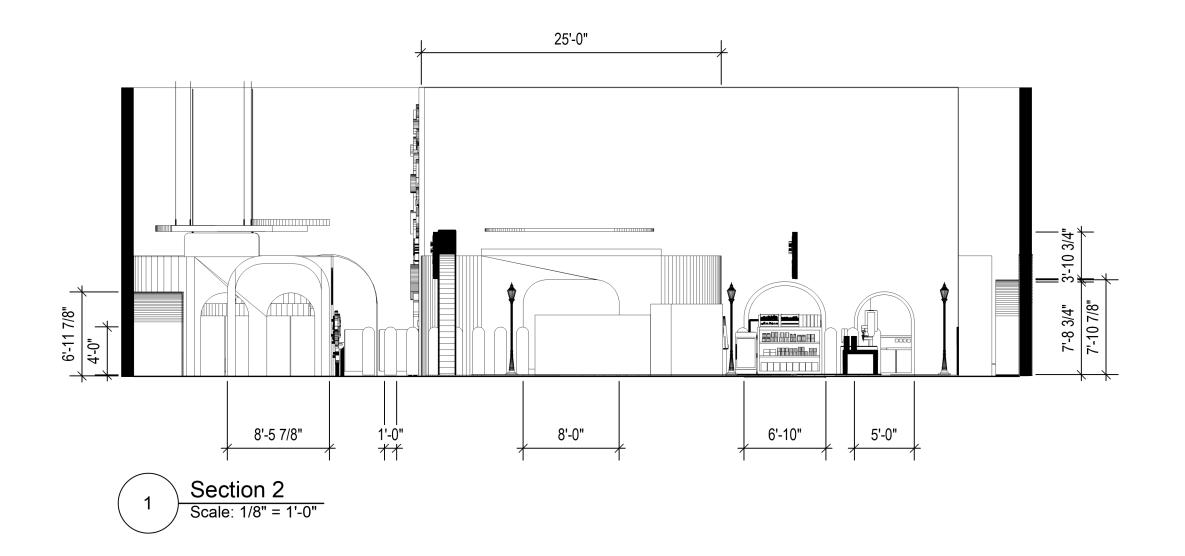

e

MA Exhibition and Experience Design

Fashion Institute of Technology School of Graduate Studies 227 W 27th Street NY-10001



A Game Room Puzzle Adventure for Kids

#### ST. ANN'S WAREHOUSE

45 Water Street, Dumbo Brooklyn, NY- 11201

**CLIENT** 









#### **DISCLAIMER**

This is an unpublished and proprietary work simultaneously protected under copyright, trade secret, and like laws of the United States and other countries. All rights reserved. These materials may not be reproduced, displayed, distributed, nor may the information therein be used or disclosed in whole or in part, without the express written permission of Sakshi Lokhande.

**KEY PLAN** 

**DRAWN BY:** Sakshi Lokhande

SCALE:

**DATE:** 12 / 13 / 2024

**DRAWING TITLE:** 

Section 1

DRAWING NUMBER:

# **SECTION 2**



# Sakshi Lokhande

MA Exhibition and Experience Design

Fashion Institute of Technology School of Graduate Studies 227 W 27th Street NY-10001



A Game Room Puzzle Adventure for Kids

#### ST. ANN'S WAREHOUSE

45 Water Street, Dumbo Brooklyn, NY- 11201

**CLIENT** 









#### **DISCLAIMER**

This is an unpublished and proprietary work simultaneously protected under copyright, trade secret, and like laws of the United States and other countries. All rights reserved. These materials may not be reproduced, displayed, distributed, nor may the information therein be used or disclosed in whole or in part, without the express written permission of Sakshi Lokhande.

#### **KEY PLAN**

**DRAWN BY:** Sakshi Lokhande

SCALE:

**DATE:** 12 / 13 / 2024

**DRAWING TITLE:** 

Section 2

DRAWING NUMB