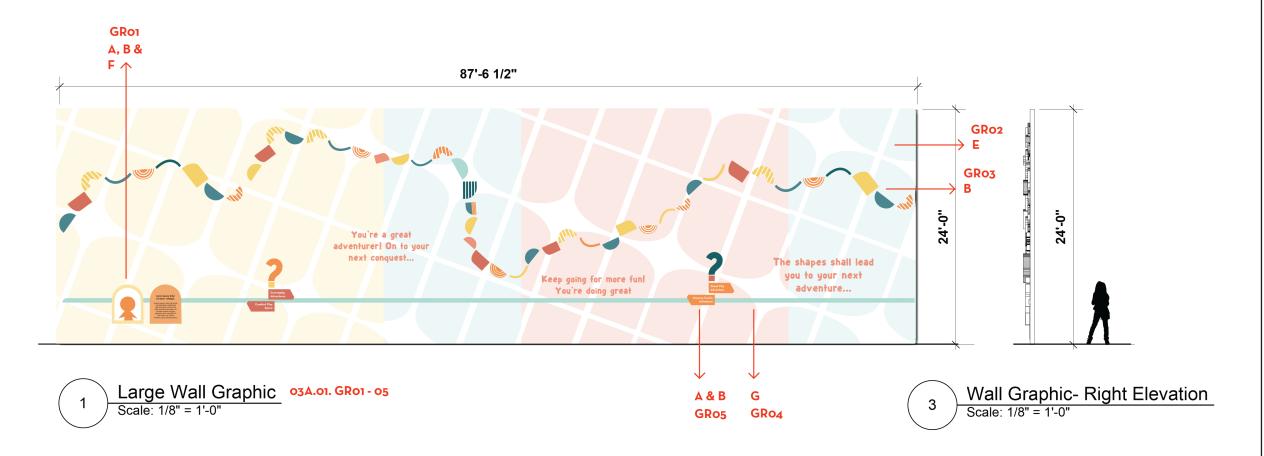

**KEY PLAN** 

**DRAWN BY:** Sakshi Lokhande

SCALE:

**DATE:** 12 / 13 / 2024

**DRAWING TITLE:** 

Wait Space 1

**DRAWING NUMBER:** 

The large wall mural has the adventure and comfort paths on it and the floor has the escape path which guides the visitors through the exhibit to the exit. The large wall mural is tactile and has child safe materials. This also spans the first two rooms and serves as a wayfidning system. The entrance of the memory puzzle room has kiosks for kids to 'check-into' the space and customize their experience into their chosen colors.

## **DRAWING NUMBER:**

The outside of these puzzle rooms that face the corridor have fun fidget shapes that rotate, allowing the children to have a tactile delight while waiting for their turns in queues. These shapes are mineral painted and child safe with enough grip space on the back.