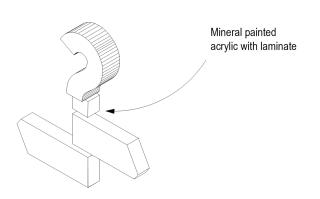

## **DRAWING NUMBER:**

The outside of these puzzle rooms that face the corridor have fun fidget shapes that rotate, allowing the children to have a tactile delight while waiting for their turns in queues. These shapes are mineral painted and child safe with enough grip space on the back.