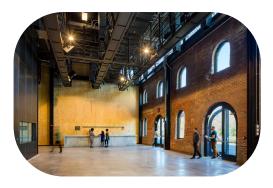

# **VENUE**

With a dramatic view of the Brooklyn Bridge, St. Ann's Warehouse is equally appropriate for theater, community events, exhibitions, and major concert presentations. St. Ann's Warehouse has become one of New York City's most important and compelling live performance destinations. Formerly an old Tobacco Warehouse, the roofless 19th-century building has been transformed into a spectacular 21st- century theater and event space, rising in its majestic location along the East River waterfront.

The location is an ideal venue for the following reasons:

- Near the financial districts in downtown Manhattan
- Convenient location by subways, cars, or walk over from Brooklyn Bridge
- Perfect surroundings parks, waterfront, restaurants and historic bridges
- Flexible floor plan