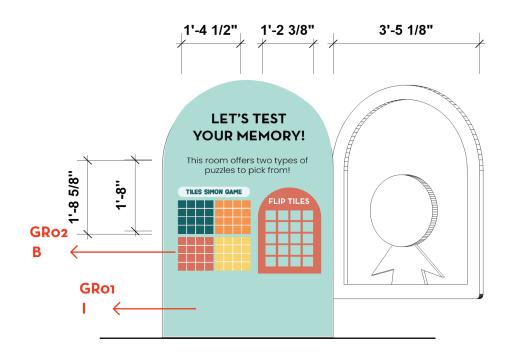

### **KEY PLAN**

**DRAWN BY:** Sakshi Lokhande

SCALE:

**DATE:** 12 / 13 / 2024

**DRAWING TITLE:** 

Exterior Wall Fidgets

**DRAWING NUMBER:** 

The Memory room has two types of puzzles- the first one is the memory simon tiles inspired by the Hasbro simon which lights up and the users have to remember the pattern it lit up in and repeat that until they mis-step and the game ends. The other game is more individual and is inspired by the memory flip cards where the user has to match the pairs by remembering which tile is placed at what spot. This experience is phygital with actual rotating tiles but digital screens that allow theme customization.

| MEMORY ROOM (04) | SIGN TYPE | DESCRIPTION               |
|------------------|-----------|---------------------------|
| 04A.01.GR01      | I         | Area Identification Panel |
| 04A.01.GR02      | В         | 3D Туре                   |
| 04A.02.GR01      | E         | Painted Wall Mural        |
| 04A.02.GR02      | E         | Painted Wall Mural        |