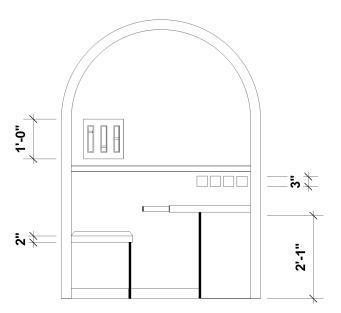

### **KEY PLAN**

**DRAWN BY:** Sakshi Lokhande

SCALE:

**DATE:** 12 / 13 / 2024

**DRAWING TITLE:** 

Exterior Wall Fidgets

**DRAWING NUMBER:** 

The Memory room has two types of puzzles- the first one is the memory simon tiles inspired by the Hasbro simon which lights up and the users have to remember the pattern it lit up in and repeat that until they mis-step and the game ends. The other game is more individual and is inspired by the memory flip cards where the user has to match the pairs by remembering which tile is placed at what spot. This experience is phygital with actual rotating tiles but digital screens that allow theme customization.