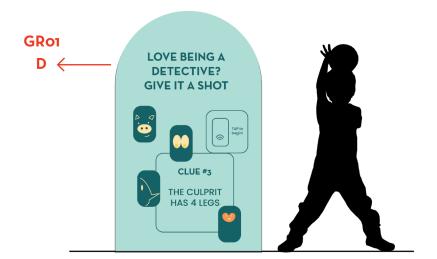

## **DRAWING NUMBER:**

The police station detective activity is inspired by Hasbro's game called "Guess Who?" which gives clues for the users to be able to find the person in question. By putting up a suspect board and integrating a digital system of the game, this activity translates the Hasbro game into a find the culprit game.

**12**Å