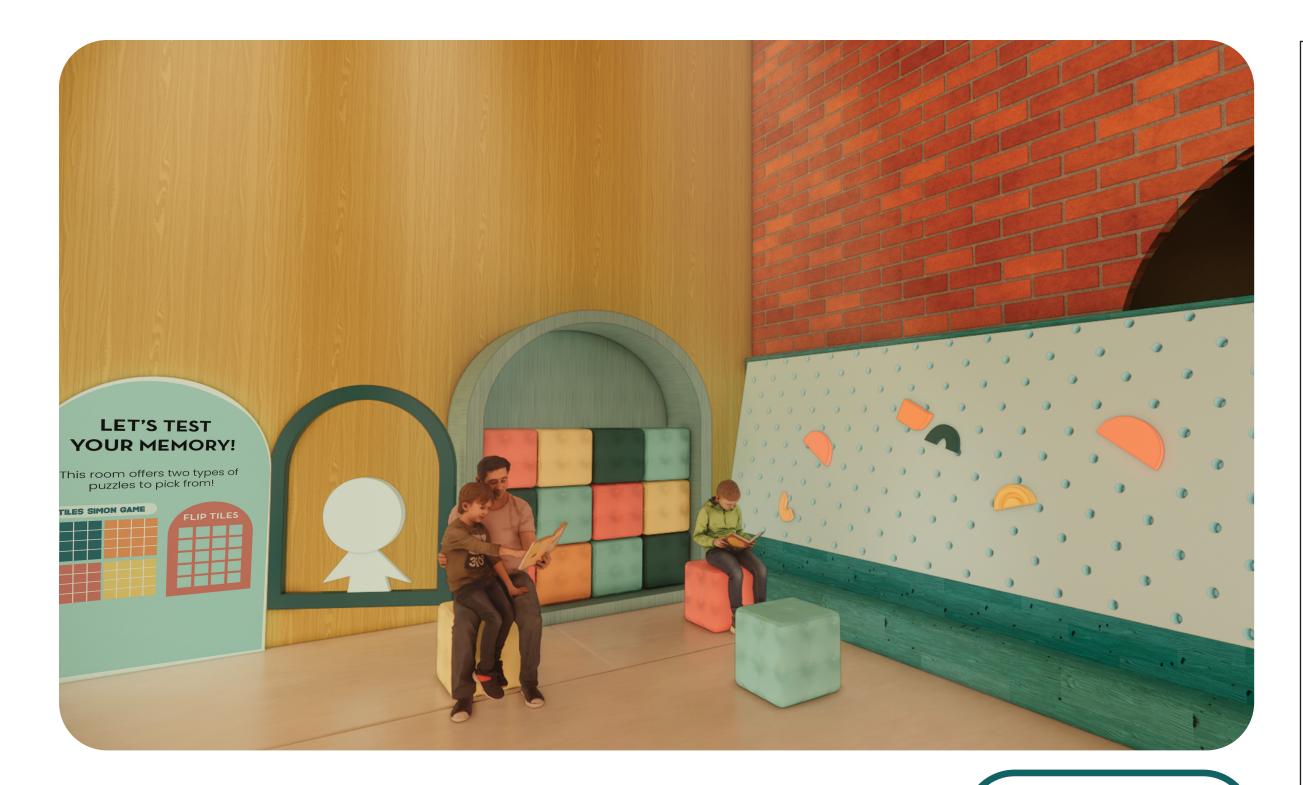

### **KEY PLAN**

**DRAWN BY:** Sakshi Lokhande

SCALE:

**DATE:** 12 / 13 / 2024

**DRAWING TITLE:** 

Exterior Wall Fidgets

**DRAWING NUMBER:** 

The Memory room has two types of puzzles- the first one is the memory simon tiles inspired by the Hasbro simon which lights up and the users have to remember the pattern it lit up in and repeat that until they mis-step and the game ends. The other game is more individual and is inspired by the memory flip cards where the user has to match the pairs by remembering which tile is placed at what spot. This experience is phygital with actual rotating tiles but digital screens that allow theme customization.