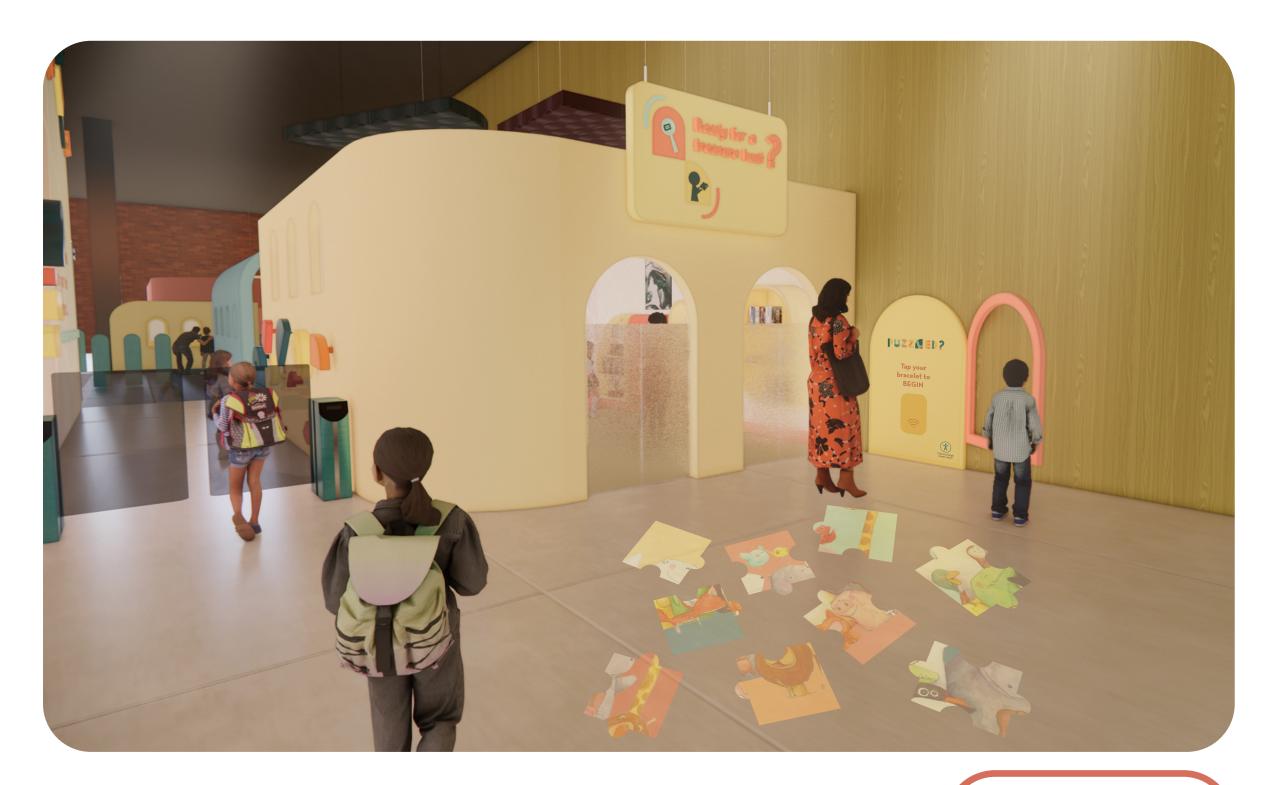

### **KEY PLAN**

**DRAWN BY:** Sakshi Lokhande

SCALE:

**DATE:** 12 / 13 / 2024

**DRAWING TITLE:** 

Wait Space 2

DRAWING NUMBER:

The treaure hunt experience begins by the users picking an object to find. Once they have selected an object, a clue will be printed out and the hunt then begins. Based on the age level, the levels will be adjusted ensuring that it is engaging for all ages. Upon finding the object, users will scan the code on it and drop the objects in the bin, gaining points for their discovery.