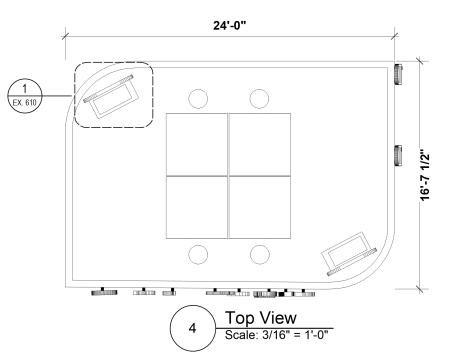

### **KEY PLAN**

**DRAWN BY:** Sakshi Lokhande

SCALE:

**DATE:** 12 / 13 / 2024

**DRAWING TITLE:** 

Exterior Wall Fidgets

**DRAWING NUMBER:** 

The Memory room has two types of puzzles- the first one is the memory simon tiles inspired by the Hasbro simon which lights up and the users have to remember the pattern it lit up in and repeat that until they mis-step and the game ends. The other game is more individual and is inspired by the memory flip cards where the user has to match the pairs by remembering which tile is placed at what spot. This experience is phygital with actual rotating tiles but digital screens that allow theme customization.

### **KEY PLAN**

**DRAWN BY:** Sakshi Lokhande

SCALE:

**DATE:** 12 / 13 / 2024

**DRAWING TITLE:** 

Memory Puzzle Room

**DRAWING NUMBER:** 

The wait space 2 has a projection mapped floor which has a jigsaw on it and can be solved by using ones' body to move the pieces. The docents will have control over the number of pieces of the jigsaw and the theme, allowing for a higher capacity of players.