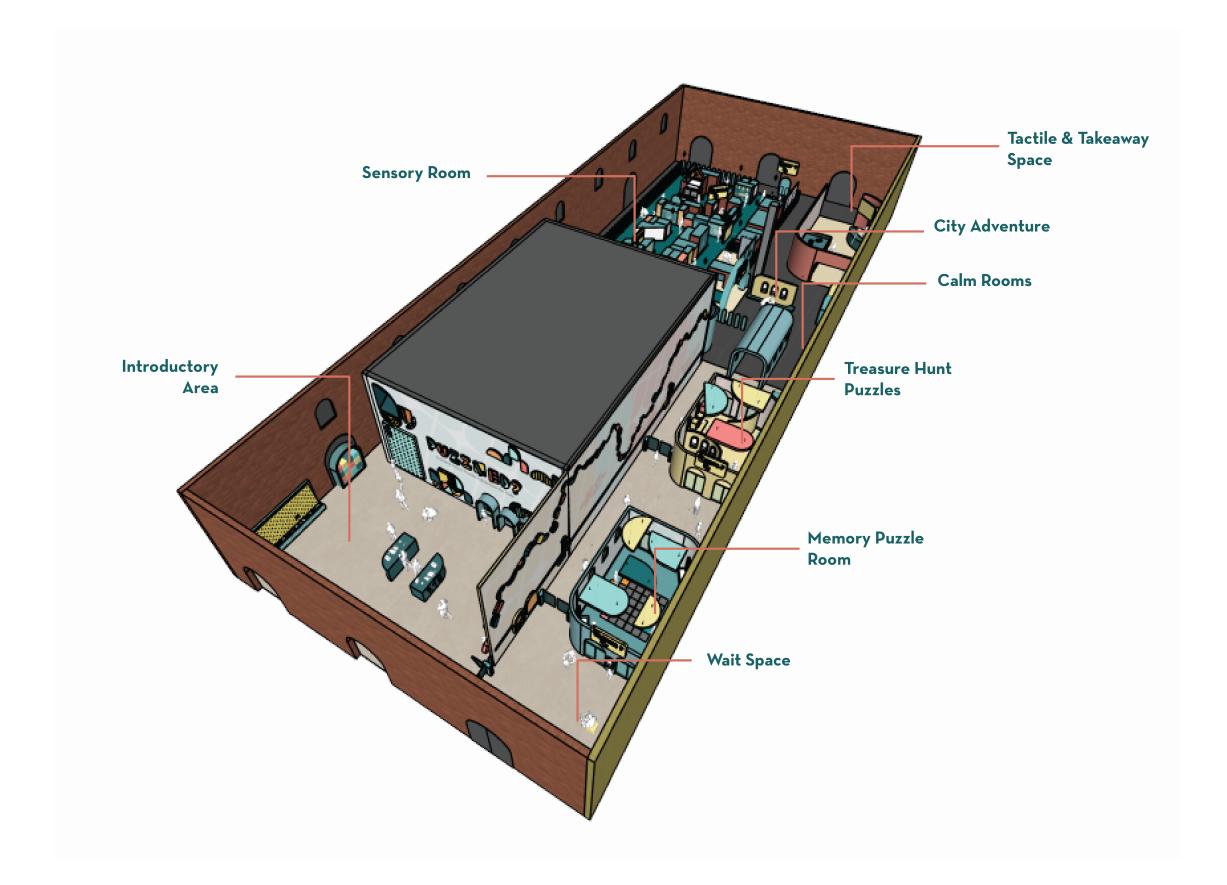

### **DRAWING TITLE:**

Exhibition Axonometric View

## DRAWING NUMBER:

The entrance of the venue will have an exterior play space with a rubber matting base for safety and a scalable structure that aligns with the visual language of the exhibit space reflected on the outside of the red brick warehose structure.