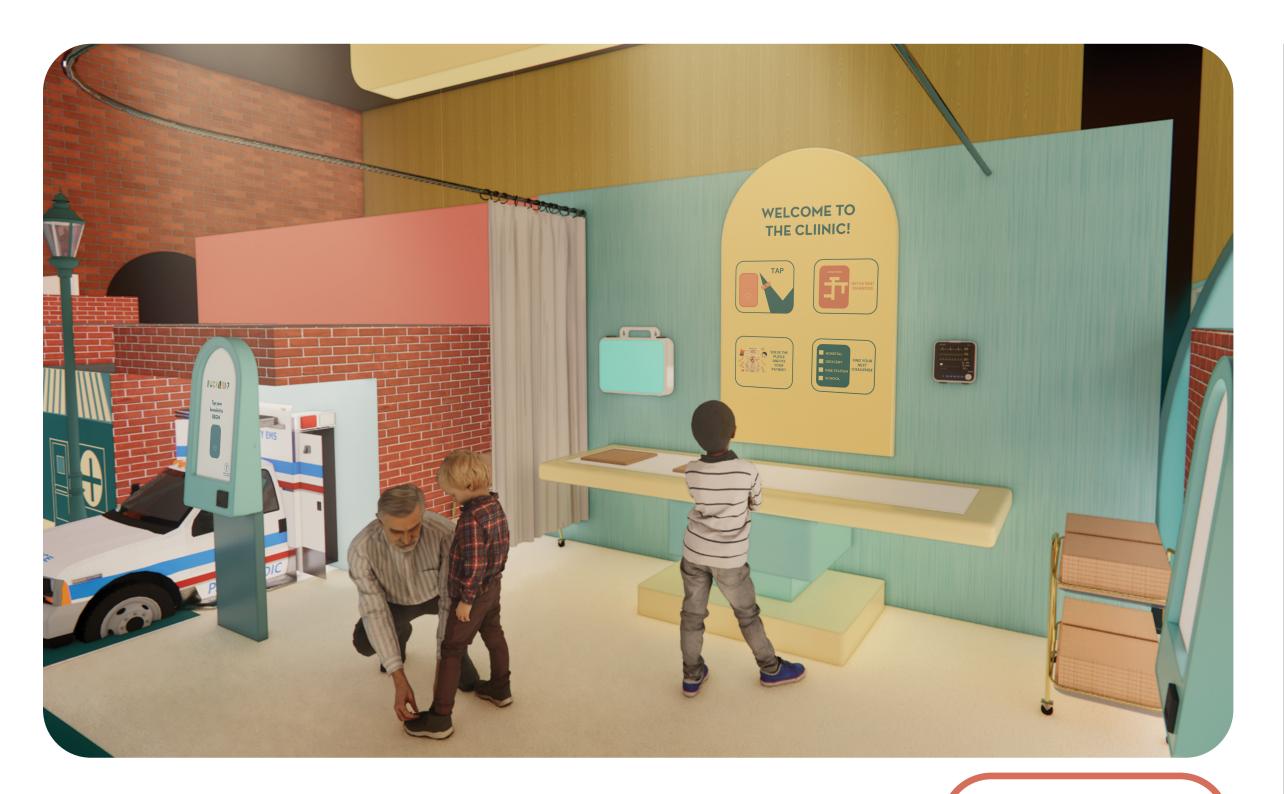

### **KEY PLAN**

**DRAWN BY:** Sakshi Lokhande

SCALE:

**DATE:** 12 / 13 / 2024

**DRAWING TITLE:** 

Exterior Wall Fidgets

**DRAWING NUMBER:** 

The Memory room has two types of puzzles- the first one is the memory simon tiles inspired by the Hasbro simon which lights up and the users have to remember the pattern it lit up in and repeat that until they mis-step and the game ends. The other game is more individual and is inspired by the memory flip cards where the user has to match the pairs by remembering which tile is placed at what spot. This experience is phygital with actual rotating tiles but digital screens that allow theme customization.