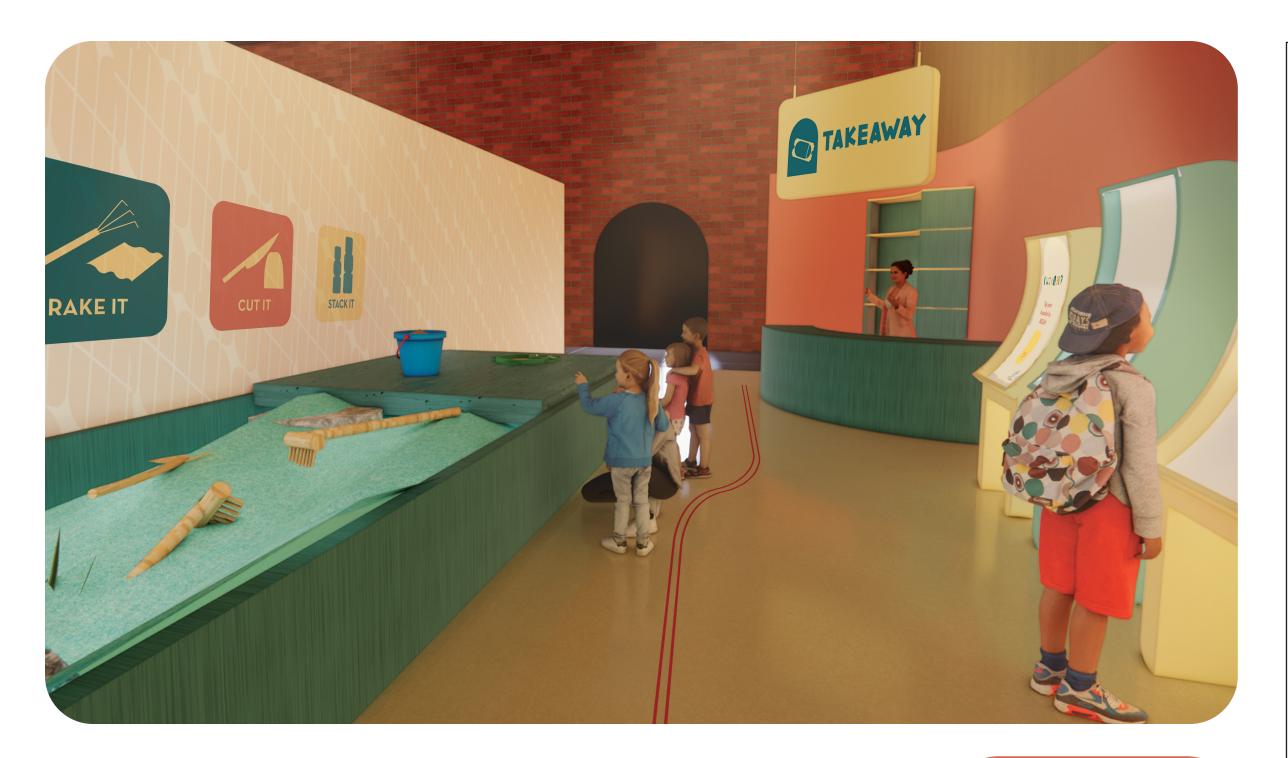

#### **KEY PLAN**

**DRAWN BY:** Sakshi Lokhande

SCALE:

**DATE:** 12 / 13 / 2024

**DRAWING TITLE:** 

City Space

**DRAWING NUMBER:** 

The takeaway space has a tactile kinetic sand pit and zen garden features for tactile play and engagement. The arcade kiosks on the side have a final RFID slot where kids can find out their points, gained by solving or attempting puzzles and the machine will then print out coupons that can be exchanged for a gift at the checkout counter or be redeemed at the Hasbro store through a gift card. This is also the space to return headphones and any extra assets that are handed out on demand at the entrance counter.