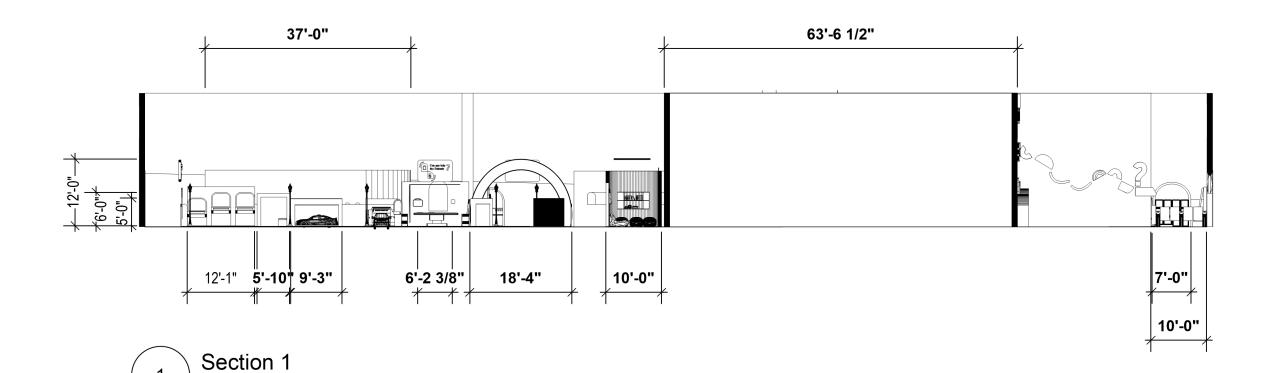

ition and Experience Design

Fashion Institute of Technology School of Graduate Studies 227 W 27th Street NY- 10001



#### ST. ANN'S WAREHOUSE

45 Water Street, Dumbo Brooklyn, NY- 11201

**CLIENT** 

**SPONSORS** 







#### **DISCLAIMER**

This is an unpublished and proprietary work simultaneously protected under copyright, trade secret, and like laws of the United States and other countries.
All rights reserved. These materials may not be reproduced, displayed, distributed, nor may the information therein be used or disclosed in whole or in part, without the express written permission of Sakshi Lokhande.

#### **KEY PLAN**

**DRAWN BY:** Sakshi Lokhande

SCALE:

**DATE:** 12 / 13 / 2024

**DRAWING TITLE:** 

Reflected Ceiling Plan

**DRAWING NUMBER:** 

# **SECTION 1**

Scale: 1:200



# Sakshi Lokhande

MA Exhibition and Experience Design

Fashion Institute of Technology School of Graduate Studies 227 W 27th Street NY-10001



A Game Room Puzzle Adventure for Kids

#### ST. ANN'S WAREHOUSE

45 Water Street, Dumbo Brooklyn, NY- 11201

**CLIENT** 









#### **DISCLAIMER**

This is an unpublished and proprietary work simultaneously protected under copyright, trade secret, and like laws of the United States and other countries. All rights reserved. These materials may not be reproduced, displayed, distributed, nor may the information therein be used or disclosed in whole or in part, without the express written permission of Sakshi Lokhande.

**KEY PLAN** 

**DRAWN BY:** Sakshi Lokhande

SCALE:

**DATE:** 12 / 13 / 2024

**DRAWING TITLE:** 

Section 1

DRAWING NUMBER: