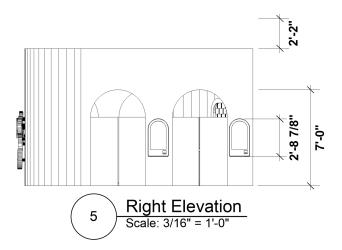

### **KEY PLAN**

**DRAWN BY:** Sakshi Lokhande

SCALE:

**DATE:** 12 / 13 / 2024

**DRAWING TITLE:** 

Exterior Wall Fidgets

**DRAWING NUMBER:** 

The Memory room has two types of puzzles- the first one is the memory simon tiles inspired by the Hasbro simon which lights up and the users have to remember the pattern it lit up in and repeat that until they mis-step and the game ends. The other game is more individual and is inspired by the memory flip cards where the user has to match the pairs by remembering which tile is placed at what spot. This experience is phygital with actual rotating tiles but digital screens that allow theme customization.