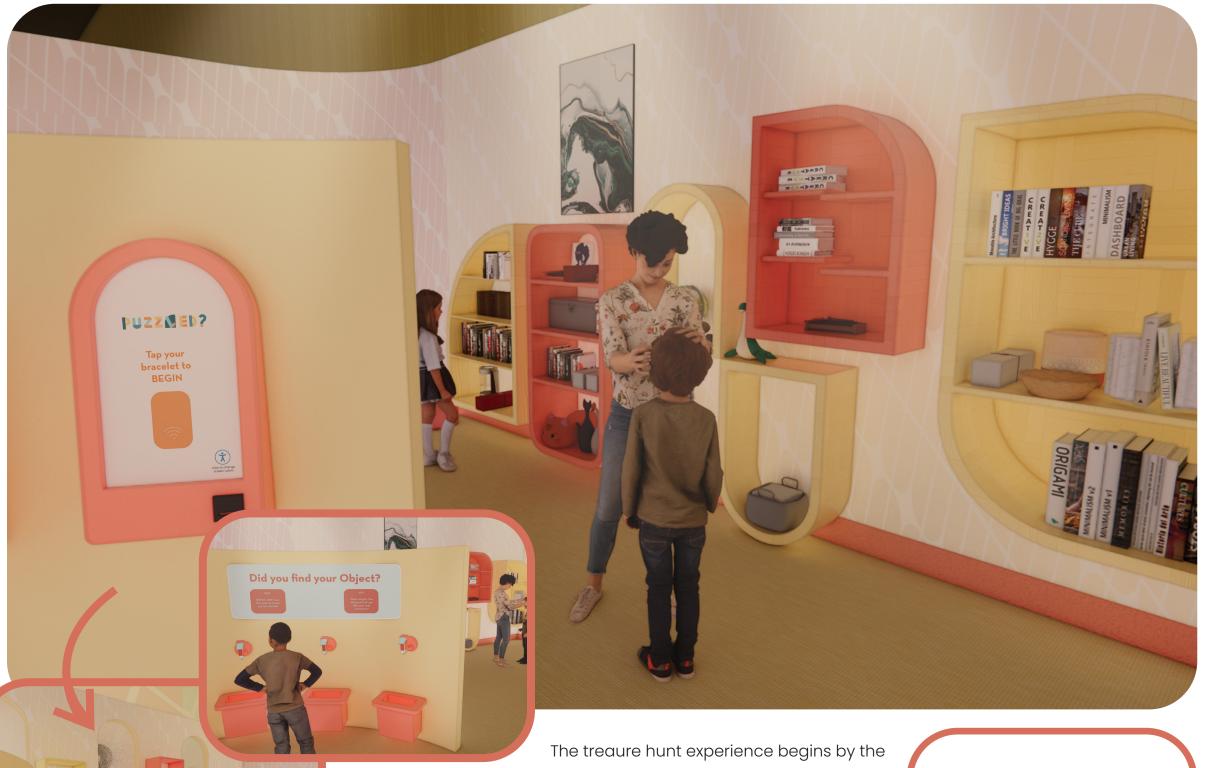

### **KEY PLAN**

**DRAWN BY:** Sakshi Lokhande

SCALE:

**DATE:** 12 / 13 / 2024

**DRAWING TITLE:** 

Wait Space 2

DRAWING NUMBER:

The treaure hunt experience begins by the users picking an object to find. Once they have selected an object, a clue will be printed out and the hunt then begins. Based on the age level, the levels will be adjusted ensuring that it is engaging for all ages. Upon finding the object, users will scan the code on it and drop the objects in the bin, gaining points for their discovery.

**06A** 