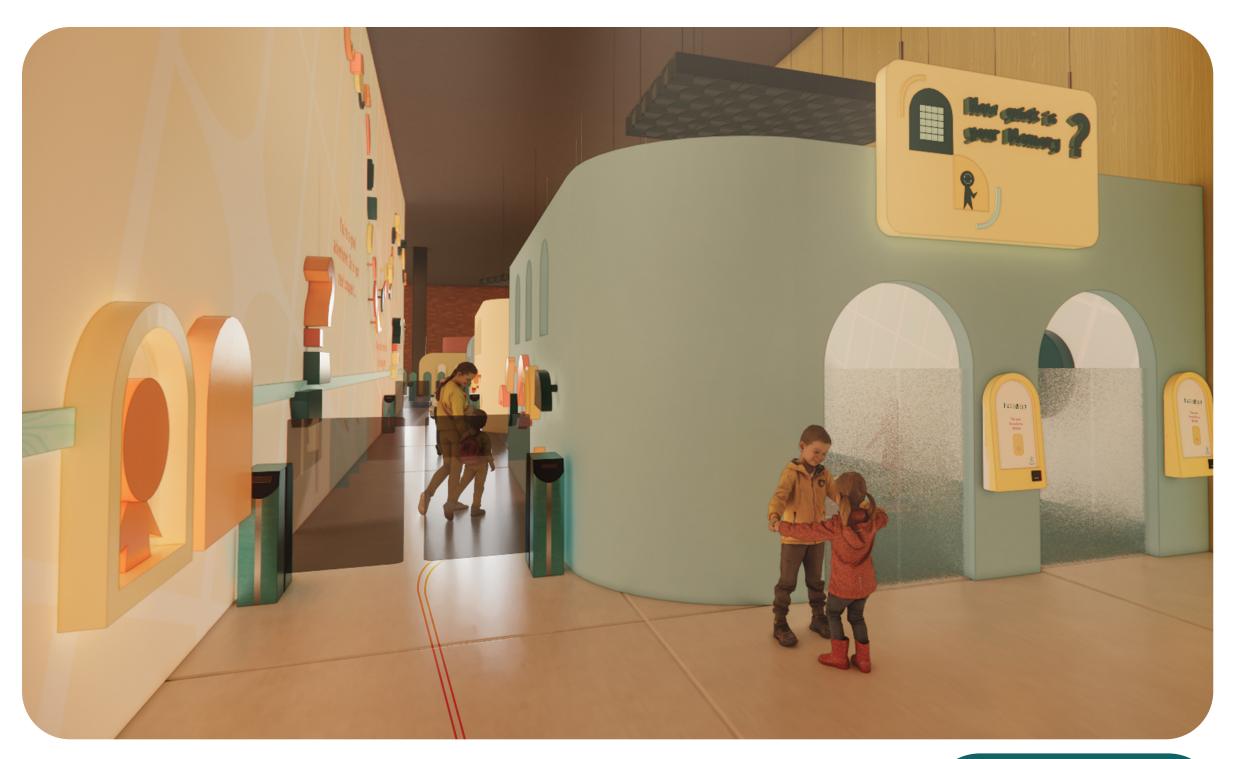

**KEY PLAN** 

**DRAWN BY:** Sakshi Lokhande

SCALE:

**DATE:** 12 / 13 / 2024

**DRAWING TITLE:** 

Wait Space 1

**DRAWING NUMBER:** 

The large wall mural has the adventure and comfort paths on it and the floor has the escape path which guides the visitors through the exhibit to the exit. The large wall mural is tactile and has child safe materials. This also spans the first two rooms and serves as a wayfidning system. The entrance of the memory puzzle room has kiosks for kids to 'check-into' the space and customize their experience into their chosen colors.

### **DRAWING TITLE:**

Mural Wall and Corridor

## **DRAWING NUMBER:**

The outside of these puzzle rooms that face the corridor have fun fidget shapes that rotate, allowing the children to have a tactile delight while waiting for their turns in queues. These shapes are mineral painted and child safe with enough grip space on the back.