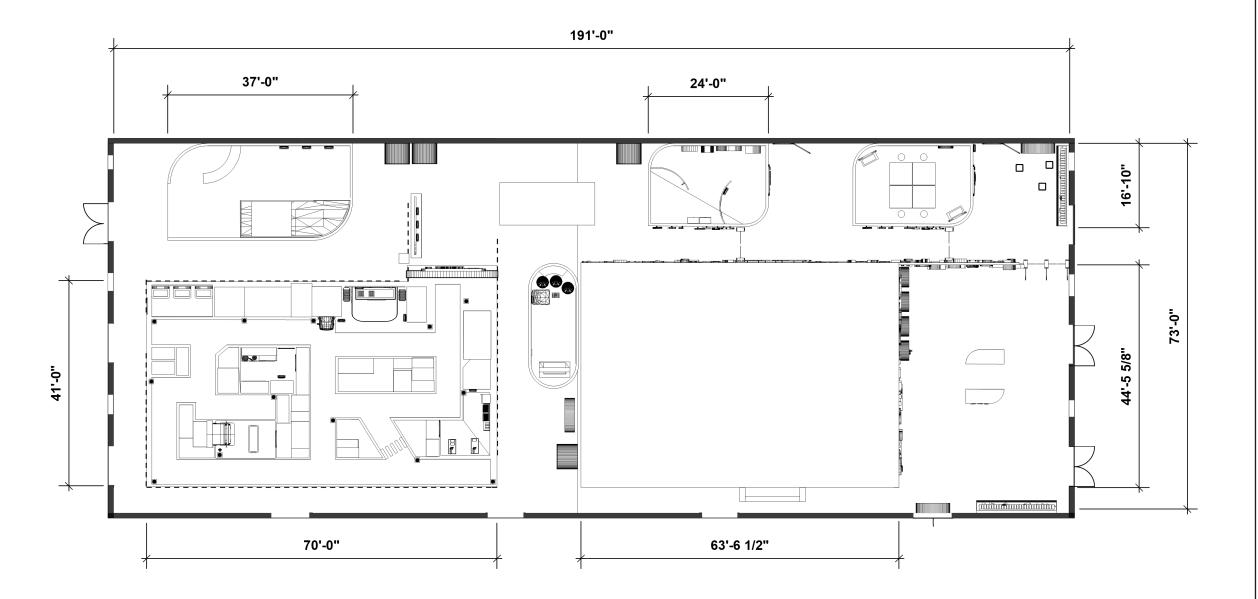

# **DIMENSION PLAN**

Dimension Plan
Scale: 1/16" = 1'-0"

# Sakshi Lokhande

MA Exhibition and Experience Design

Fashion Institute of Technology School of Graduate Studies 227 W 27th Street NY-10001

A Game Room Puzzle Adventure for Kids

#### **KEY PLAN**

**DRAWN BY:** Sakshi Lokhande

SCALE:

**DATE:** 12 / 13 / 2024

**DRAWING TITLE:** 

Dimension Plan

**DRAWING NUMBER:** 