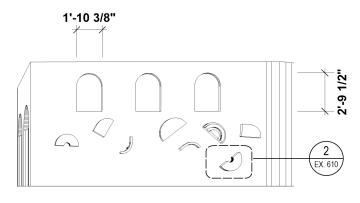

### **KEY PLAN**

**DRAWN BY:** Sakshi Lokhande

SCALE:

**DATE:** 12 / 13 / 2024

**DRAWING TITLE:** 

Exterior Wall Fidgets

**DRAWING NUMBER:** 

The Memory room has two types of puzzles- the first one is the memory simon tiles inspired by the Hasbro simon which lights up and the users have to remember the pattern it lit up in and repeat that until they mis-step and the game ends. The other game is more individual and is inspired by the memory flip cards where the user has to match the pairs by remembering which tile is placed at what spot. This experience is phygital with actual rotating tiles but digital screens that allow theme customization.