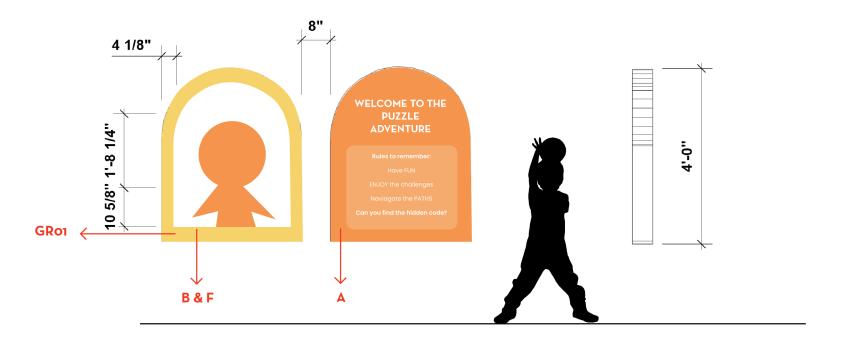

## DRAWING NUMBER:

The entrance of the venue will have an exterior play space with a rubber matting base for safety and a scalable structure that aligns with the visual language of the exhibit space reflected on the outside of the red brick warehose structure.

**KEY PLAN** 

**DRAWN BY:** Sakshi Lokhande

SCALE:

**DATE:** 12 / 13 / 2024

**DRAWING TITLE:** 

**Exterior Activation** 

**DRAWING NUMBER:** 

The visitors will enter the venue and interact with the reception table with docents who hand out comfort kitts, facilitation guides, custom calming essential oil scents and more. The docents will then guide visitors to the entrance kiosks where the kids can create a profile and get their custom RFID bands. The large wall also has a code, the key to which will be handed out by the docents.