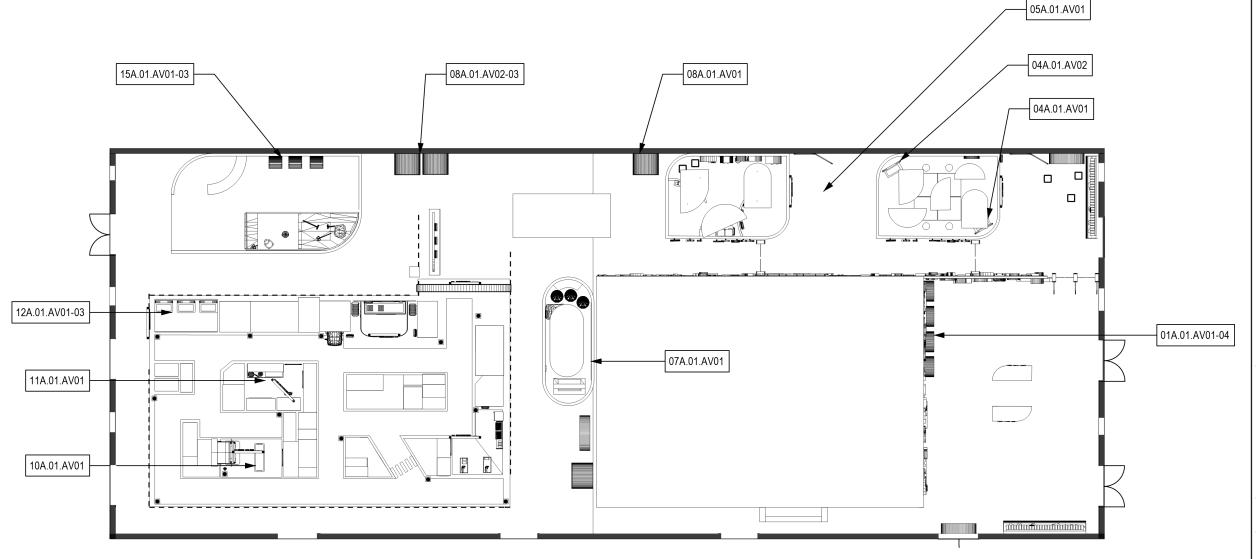

# MEDIA/ AV LOCATION PLAN

1 Media/ AV Plan
Scale: 1/16" = 1'-0"

# Sakshi Lokhande

MA Exhibition and Experience Design

Fashion Institute of Technology School of Graduate Studies 227 W 27th Street NY-10001

A Game Room Puzzle Adventure for Kids

#### **KEY PLAN**

**DRAWN BY:** Sakshi Lokhande

SCALE:

**DATE:** 12 / 13 / 2024

**DRAWING TITLE:** 

Media Location Plan

**DRAWING NUMBER:** 

# MEDIA/ AV SCHEDULE

| Area (01)                                | MEDIA TYPE                 | DESCRIPTION                                   |  |  |
|------------------------------------------|----------------------------|-----------------------------------------------|--|--|
| Digital Kiosks                           |                            | RFID set up and check-in kiosks               |  |  |
| Area (04)                                |                            |                                               |  |  |
| 04A.01.AV01 - 02 Memory Tile Interactive |                            | Flip tile memory game interactive             |  |  |
| Area (05)                                | ,                          |                                               |  |  |
| 05A.01.AV01                              | Projection Mapping         | Wait space projection mapping puzzle          |  |  |
| Area (07)                                | 1                          | 1                                             |  |  |
| 07A.01.AV01                              | Projection Mapping         | Projection Mapping sensory puzzle             |  |  |
| Area (08)                                | 1                          | 1                                             |  |  |
| 08A.01.AV01 - 03 AV Screen Interactive   |                            | Calm nook with audio visual feature           |  |  |
| Area (10)                                | -                          |                                               |  |  |
| 10A.01.AV01                              | Digital Table Interactive  | Digital RFID enabled table screen             |  |  |
| Area (11)                                | 1                          | 1                                             |  |  |
| Digital Table screen                     |                            | Digital table touchscreen                     |  |  |
| Area (12)                                |                            |                                               |  |  |
| 12A.01.AV01 - 03                         | Touch screen enabled kiosk | Touch screen and a digital screen             |  |  |
| Area (15)                                | 1                          | 1                                             |  |  |
| 15A.01.AV01 - 03                         | Digital kiosks             | Digital kisoks for end of experience benefits |  |  |
|                                          | I                          | I                                             |  |  |