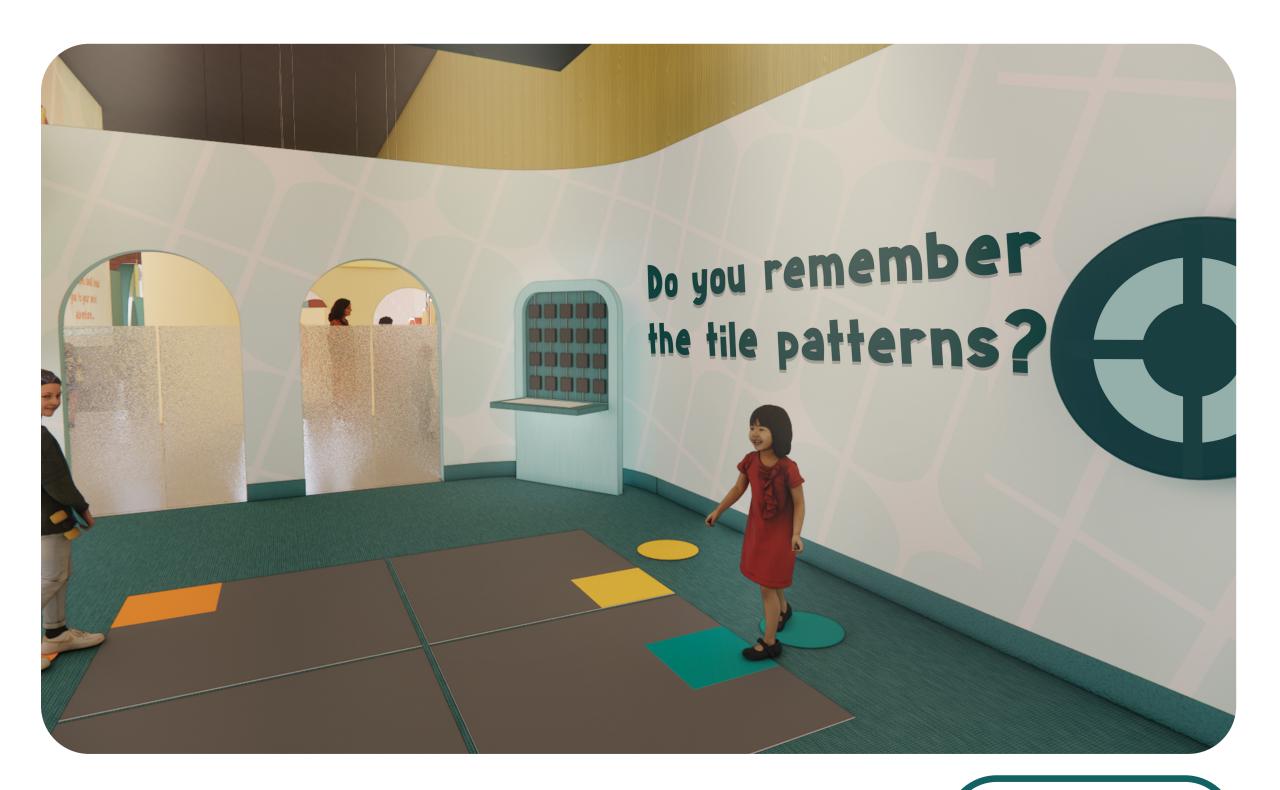

### **KEY PLAN**

**DRAWN BY:** Sakshi Lokhande

SCALE:

**DATE:** 12 / 13 / 2024

**DRAWING TITLE:** 

Exterior Wall Fidgets

**DRAWING NUMBER:** 

The Memory room has two types of puzzles- the first one is the memory simon tiles inspired by the Hasbro simon which lights up and the users have to remember the pattern it lit up in and repeat that until they mis-step and the game ends. The other game is more individual and is inspired by the memory flip cards where the user has to match the pairs by remembering which tile is placed at what spot. This experience is phygital with actual rotating tiles but digital screens that allow theme customization.

### **KEY PLAN**

**DRAWN BY:** Sakshi Lokhande

SCALE:

**DATE:** 12 / 13 / 2024

**DRAWING TITLE:** 

Memory Puzzle Room

**DRAWING NUMBER:** 

The wait space 2 has a projection mapped floor which has a jigsaw on it and can be solved by using ones' body to move the pieces. The docents will have control over the number of pieces of the jigsaw and the theme, allowing for a higher capacity of players.