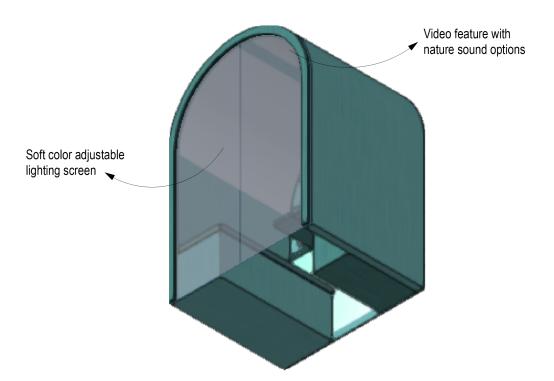

## **DRAWING NUMBER:**

The sensory room is a multi user space with elements such as adjustable lighting, books, individual puzzles, board games and relaxing seating. The projection mapped screen has a small jigsaw which when solved, plays a video from the image on the jigsaw of the natural environment chosen by the users integrated with natural white noise audio.