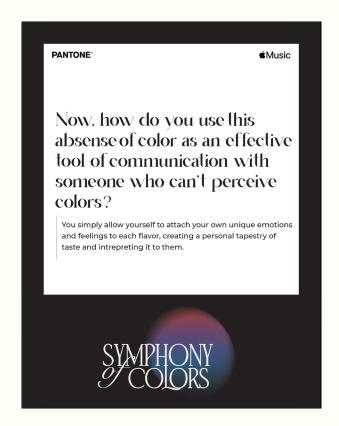

How color can be used as an effective tool of communication with someone who can't perceive colors by attaching your own unique emotions and feelings to them through choice of words.

Experience colors through different senses by using alternate design elements.