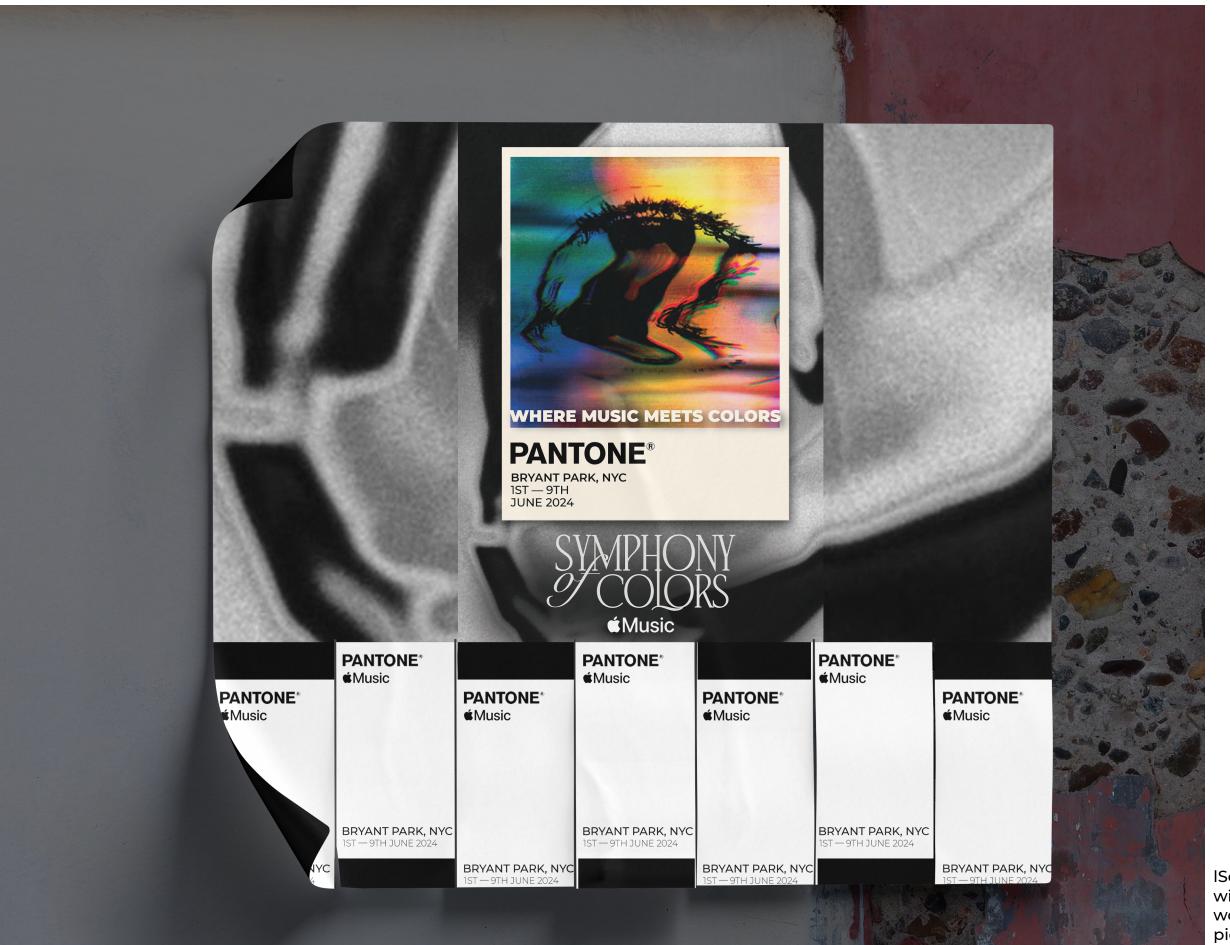

Several posters of *Symphony of Colors* will be placed around the city which would be revealed by taking away a piece of it that will give information about the location and dates.

ISeveral posters of Symphony of Colors will be placed around the city which would be revealed by taking away a piece of it that will give information about the location and dates.