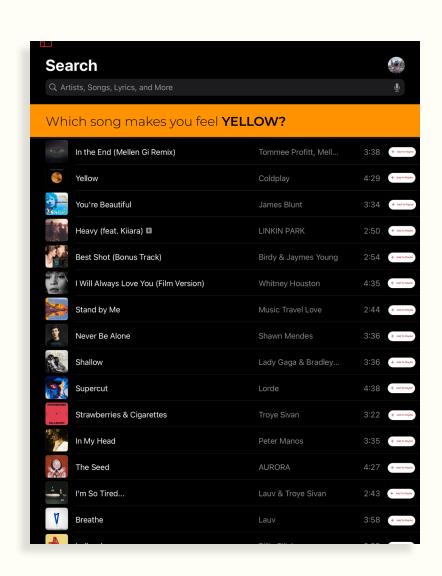

### Experience Pre-Activity

3 days prior the main event, on 29th of May 2024, pre - activation events will begin. PANTONE and Apple Music will post a series of stories and promotional posts on their social media accounts to drive the visitors outside every Apple store in New York City.

These kiosks will act as an extension of one of the activities at *Symphony of Colors* and invite visitors to relate their favorite color with a song of their choice and send it to the next person, on completion of this activity they will receive a virtual pass on their mobile device and emails.

Several posters of *Symphony of Colors* will be placed around the city which would be revealed by taking away a piece of it that will give information about the location and dates.

ISeveral posters of Symphony of Colors will be placed around the city which would be revealed by taking away a piece of it that will give information about the location and dates.