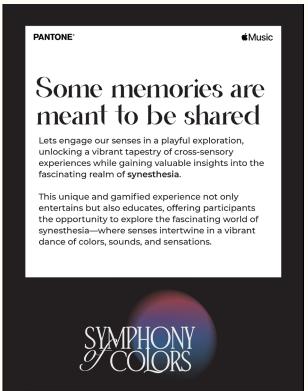

Human perception of color is subjective. It can be experienced together through a multidisciplinary approach, combining knowledge from different fields and influences that shape our perception and experience of color. 'Symphony of colors' will also explore synesthesia, a neurological condition in which things experiences through one sense produce a sensation in another.

Highlight the phenomenon of synesthesia.

### **EDUCATIONAL GOALS**

Visitors will learn...

How people with visual color deficiencies view the world, with an intention of evoking empathy towards them.

What is synesthesia and how it impacts this world.