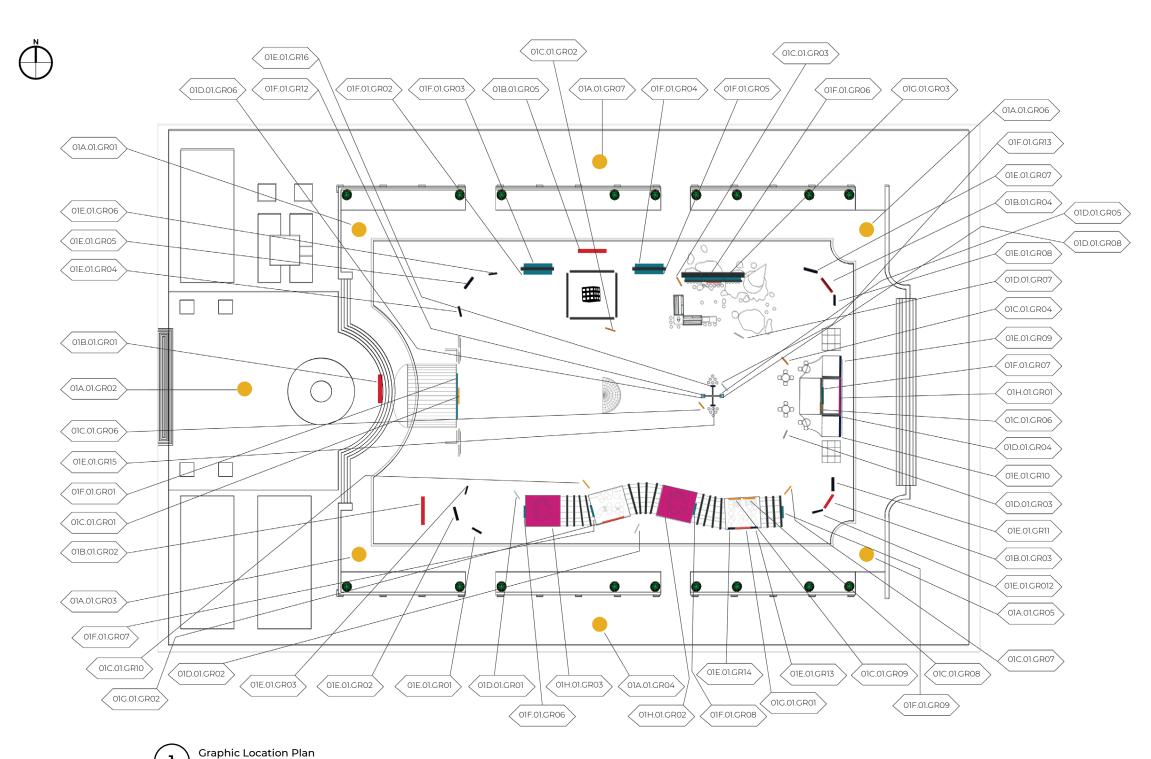

## Graphic Schedule

| WAYFINDING    | SIGN TYPE | DESCRIPTION                      |
|---------------|-----------|----------------------------------|
|               | SIGNTIFE  | DESCRIPTION                      |
| 01A .01. GRO1 | Α         | Freestanding Directional Signage |
| 01A .01. GRO2 | Α         | Freestanding Directional Signage |
| 01A .01. GRO3 | Α         | Freestanding Directional Signage |
| 01A .01. GRO4 | Α         | Freestanding Directional Signage |
| 01A .01. GRO5 | Α         | Freestanding Directional Signage |
| 01A .01. GRO6 | Α         | Freestanding Directional Signage |
| 01A .01. GRO7 | Α         | Freestanding Directional Signage |
| 01A .01. GRO8 | В         | Interactive Screen and Signage   |
| 01A .01. GRO9 | В         | Interactive Screen and Signage   |
| 01A .01. GR10 | В         | Interactive Screen and Signage   |
| 01A .01. GR11 | В         | Interactive Screen and Signage   |
| 01A .01. GR12 | В         | Interactive Screen and Signage   |
| 01A .01. GR13 | В         | Interactive Screen and Signage   |
| 01A .01. GR14 | В         | Interactive Screen and Signage   |
| 01A .01. GR15 | В         | Interactive Screen and Signage   |
| 01A .01. GR16 | В         | Interactive Screen and Signage   |
| 01A .01. GR17 | В         | Interactive Screen and Signage   |
| 01A .01. GR18 | В         | Interactive Screen and Signage   |
| 01A .01. GR19 | В         | Interactive Screen and Signage   |
|               | :         | :                                |
|               |           |                                  |
| INTRODUCTION  |           |                                  |
| 01B 01 GPO1   | Δ         | Introduction Content Panel       |

| А | Introduction Content Panel    |
|---|-------------------------------|
| Α | Introduction Content Panel    |
| : | :                             |
|   |                               |
| А | Overall Experience Directives |
| Α | Exhibit Area Directives       |
| Α | Exhibit Area Directives       |
| Α | Overall Experience Directives |
| Α | PANTONE Directives            |
| С | PANTONE Directives            |
| Α | Exhibit Area Directives       |
|   | A<br>A<br>A<br>A<br>A<br>C    |

| DIRECTIVES    | SIGN TYPE | DESCRIPTION             |
|---------------|-----------|-------------------------|
| 01C .01. GRO8 | С         | Photo booth Directives  |
| 01C .01. GRO9 | С         | Photo booth Directives  |
| 01C .01. GR10 | С         | Exhibit Area Directives |
|               |           |                         |

#### **CONTENT GRAPHICS**

|               | • | •                                 |
|---------------|---|-----------------------------------|
| 01D .01. GRO1 | Α | Area Content Freestanding Signage |
| 01D .01. GRO2 | Α | Area Content Freestanding Signage |
| 01D .01. GRO3 | Α | Area Content Freestanding Signage |
| 01D .01. GRO4 | D | Area Content Panels               |
| 01D .01. GRO5 | Α | Area Content Freestanding Signage |
| 01D .01. GRO6 | D | Area Content Panels               |
| 01D .01. GRO7 | D | Area Content Panels               |
| 01D .01. GRO8 | Α | Area Content Freestanding Signage |
|               | • | •                                 |

#### **INTERACTIVE SCREENS**

| 01E .01. GRO1 | Е | Apple Music Interactive Display |
|---------------|---|---------------------------------|
| 01E .01. GRO2 | E | Apple Music Interactive Display |
| 01E .01. GRO3 | E | Apple Music Interactive Display |
| 01E .01. GRO4 | E | Apple Music Interactive Display |
| 01E .01. GRO5 | E | Apple Music Interactive Display |
| 01E .01. GRO6 | E | Apple Music Interactive Display |
| 01E .01. GRO7 | E | Apple Music Interactive Display |
| 01E .01. GRO8 | E | Apple Music Interactive Display |
| 01E .01. GRO9 | E | Smart Mirror Digital Display    |
| 01E .01. GR10 | E | Smart Mirror Digital Display    |
| 01E .01. GR11 | E | Apple Music Interactive Display |
| 01E .01. GR12 | E | Apple Music Interactive Display |
| 01E .01. GR13 | E | Smart Mirror Digital Display    |
| 01E .01. GR14 | E | Smart Mirror Digital Display    |
| 01E .01. GR15 | E | Digital Game Display            |
| 01E .01. GR16 | E | Digital Game Display            |
|               | • | :                               |

## Graphic Schedule

| AREA INTRODUCTION | SIGN TYPE | DESCRIPTION                                  |
|-------------------|-----------|----------------------------------------------|
| 01F .01. GRO1     | F         | Area Intro Text                              |
| 01F .01. GRO2     | F         | Area Intro Text                              |
| 01F .01. GRO3     | F         | Area Intro Text                              |
| 01F .01. GRO4     | F         | Area Intro Text                              |
| 01F .01. GRO5     | F         | Area Intro Text                              |
| 01F .01. GRO6     | G         | Symphony of Colors Logo                      |
| 01F .01. GRO7     | G         | Symphony of Colors Logo                      |
| 01F .01. GRO8     | G         | Symphony of Colors Logo                      |
| 01F .01. GRO9     | G         | Symphony of Colors Logo                      |
| 01F .01. GR10     | F         | Area Intro Text                              |
| 01F .01. GR11     | F         | Area Intro Text                              |
| 01F .01. GR12     | Н         | Symphony of Colors Logo                      |
| 01F .01. GR13     | Н         | Symphony of Colors Logo                      |
| MURALS            |           |                                              |
| 01G .01. GRO1     | l         | Activity wall mural - What's In A Color?     |
| 01G .01. GRO2     | ı         | Activity wall mural - Don't Just Exist, LIVE |
| 01G .01. GRO3     | 1         | Activity wall mural - Don't Just Exist, LIVE |
| DIGITAL SCREENS   |           |                                              |
| 01H .01. GRO1     | J         | PANTONE Introduction Screen                  |
| 01H .01. GRO2     | J         | Don't Just Exist, LIVE! - Video Screen       |
| 01H .01. GRO3     | J         | Don't Just Exist, LIVE - Video Screen        |
|                   |           |                                              |