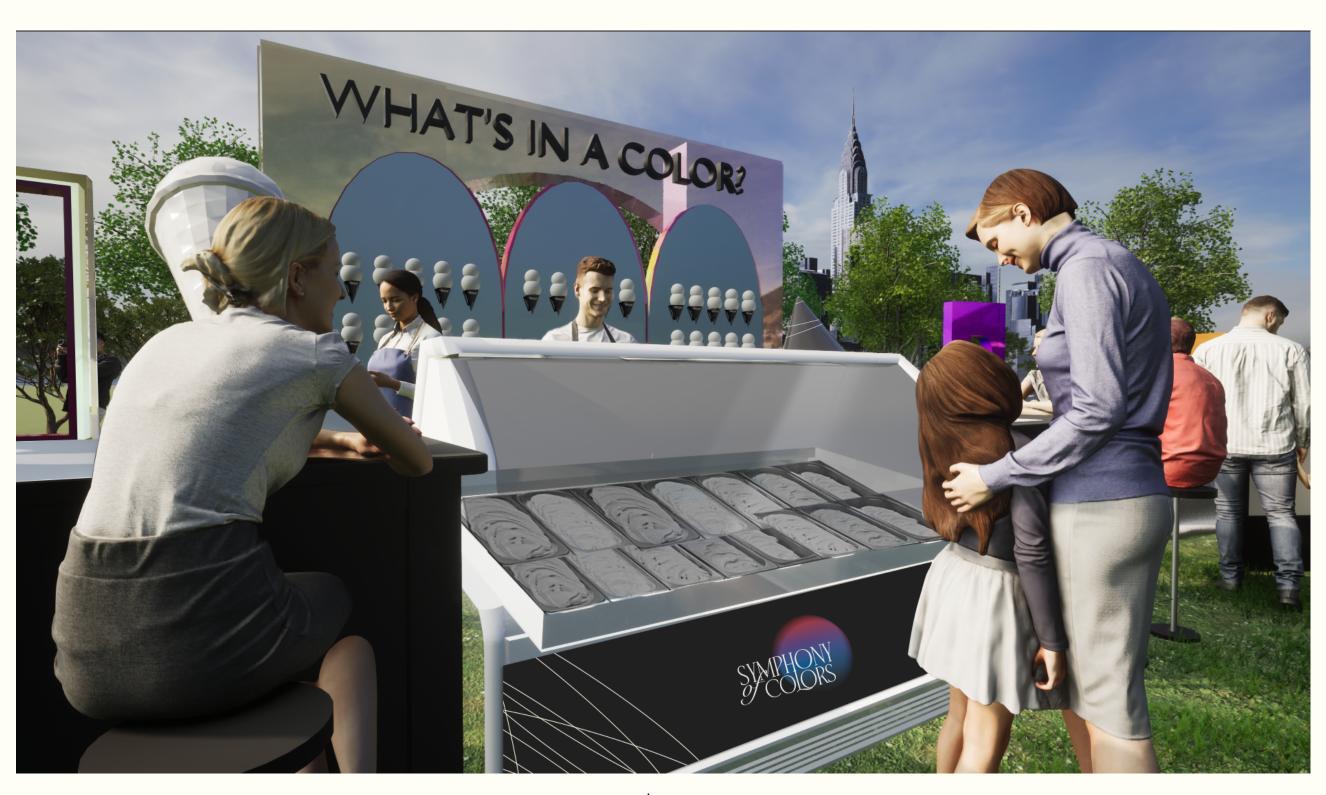

### KEY PLAN

SCALE

NTS

DATE

DEC 8, 2023

DRAWING NAME

WHAT'S IN A COLOR?

Visitors will be greeted by a wall of ivory ice creams, each describing the color/flavor they might be through the color descriptions narrated by people with visual deficiencies

KEY PLAN

SCALE

NTS

DATE

DEC 8, 2023

DRAWING NAME

WHAT'S IN A COLOR?

Visitors will also be given a choice to vote for the color they felt they tasted despite of the cues written on the ice-cream wrappers.

Aahana says, "It's a warm & vibrant color! When you bite into a ripe, juicy orange, you can imagine it in your mind."

White ice creams with hidden flavoring and their descriptions

DESIGNER

**SONALI AGLE** 