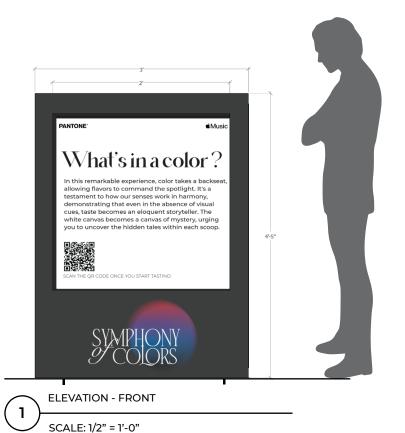

### KEY PLAN

SCALE

NTS

DATE

DEC 8, 2023

DRAWING NAME

WHAT'S IN A COLOR?

Visitors will be greeted by a wall of ivory ice creams, each describing the color/flavor they might be through the color descriptions narrated by people with visual deficiencies