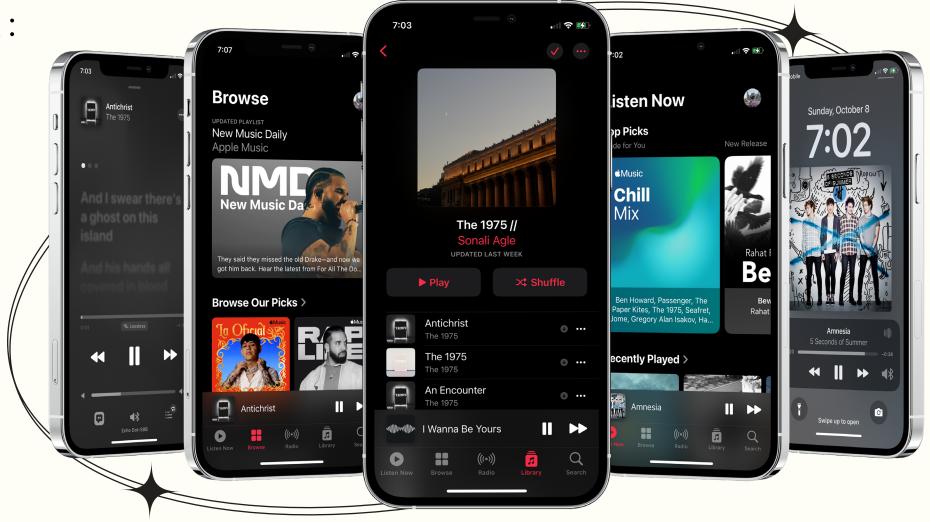

### **É**Music

### **MISSION AND VISION:**

All The Ways You Love Music. All in One Place. Hear sound all around

Apple Music is a revolutionary streaming service and app that puts the entire Apple Music catalog at your fingertips across your favorite devices. Starting with the music you already know — whether from the iTunes Store® or ripped CDs — your music now lives in one place alongside the Apple Music catalog with over 30 million songs. You can stream any song, album or playlist you choose — or better yet, let Apple Music do the work for you.

### KEY PLAN

SCALE

NTS

DATE

DEC 8, 2023

DRAWING NAME
LISTEN THROUGH COLORS

Apple Music interactives

**SONALI AGLE** 

KEY PLAN

SCALE

NTS

DATE

DEC 8, 2023

DRAWING NAME
LISTEN THROUGH COLORS

Night view of the Apple Music interactives

**SONALI AGLE** 

KEY PLAN

SCALE

NTS

DATE

DEC 8, 2023

DRAWING NAME
LISTEN THROUGH COLORS

**EX.1.34** 

Screen ui of the Apple Music interactives