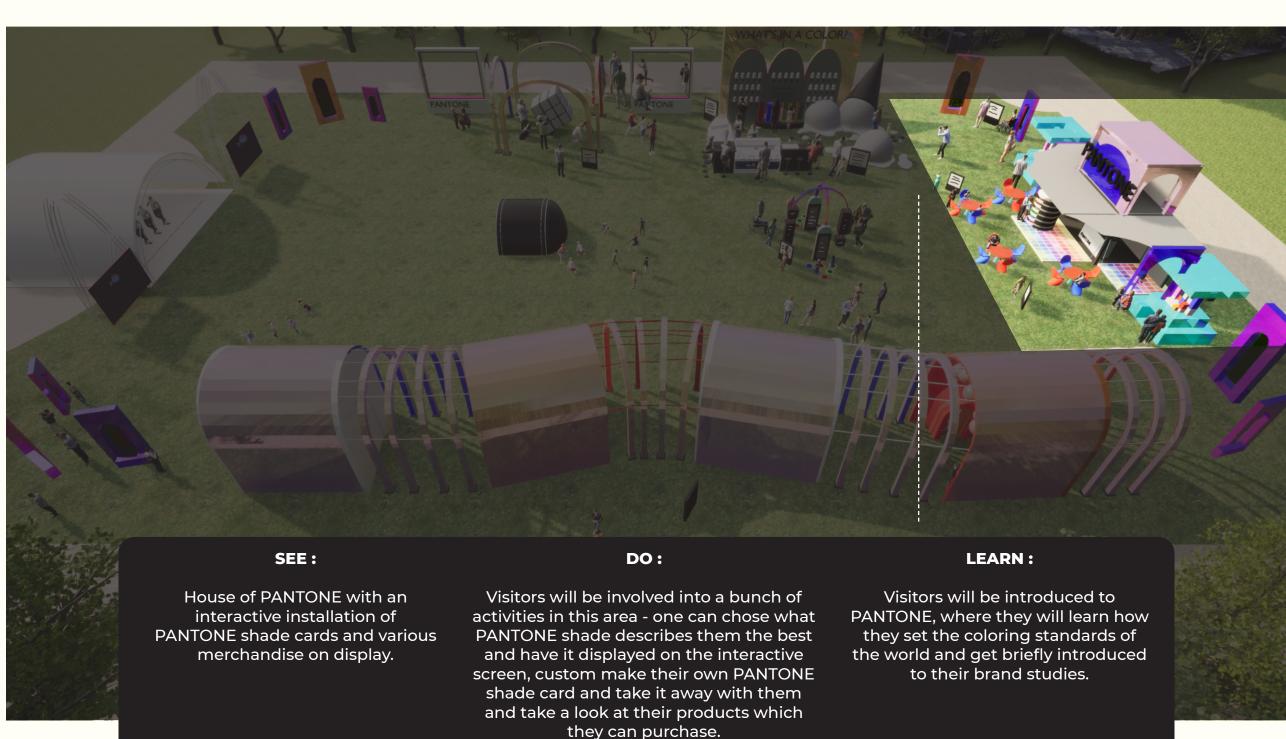

### **MISSION AND VISION:**

PANTONE provides a universal language of color that enables color-critical decisions through every stage of the workflow for brands and manufacturers.

More than 10 million designers and producers around the world rely on PANTONE products and services to help define, communicate and control color from inspiration to realization – leveraging advanced X-Rite technology to achieve color consistency across various materials and finishes for graphics, fashion and product design.

The PANTONE Color Institute™ provides customized color standards, brand identity and product color consulting as well as trend forecasting inclusive of PANTONE Color of the Year, Fashion Runway Color Trend Reports, color psychology and more.

About the PANTONE color system and how it sets the universal coloring standards.

Visitors will...

Participate in multi- sensory immersive experiences that involve light, sound and uses of different senses and how it would interpret colors.