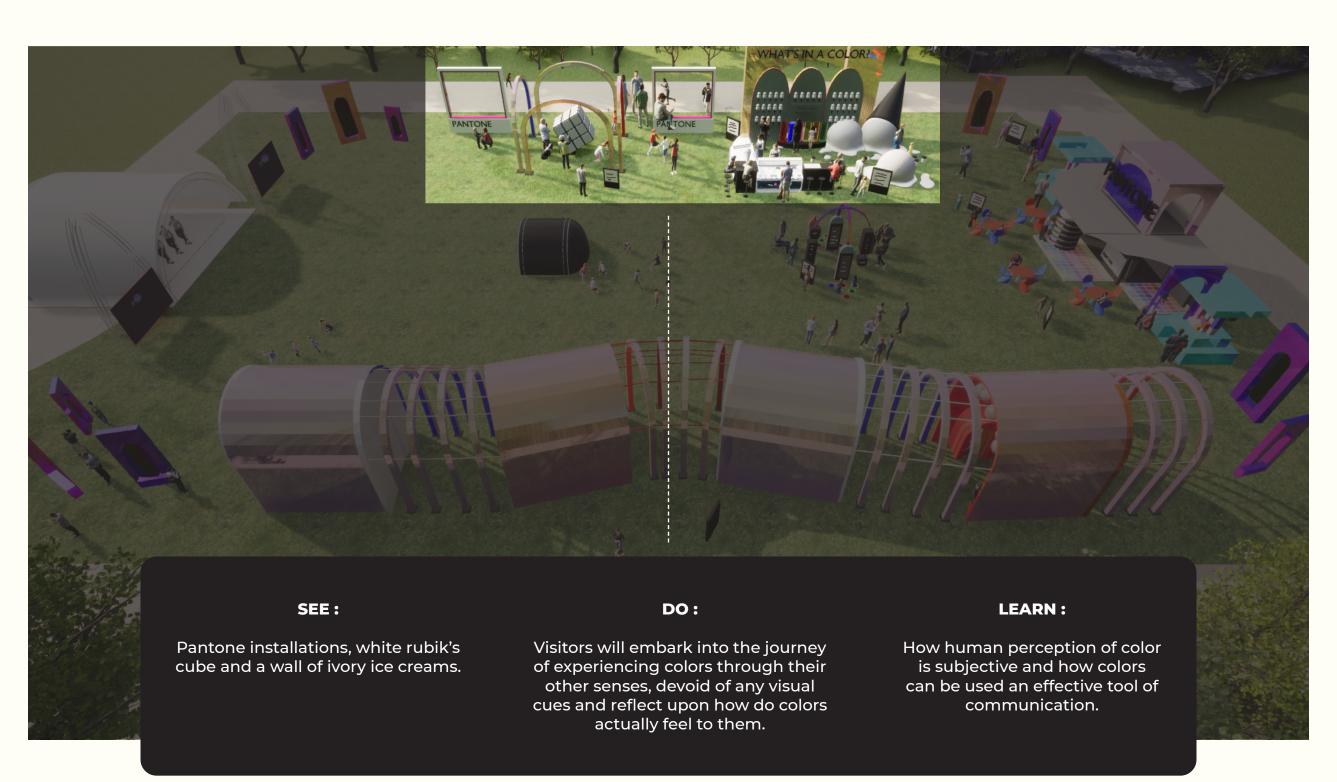

### What's in a color?

DESIGNER

**SONALI AGLE** 

CLIENT

**PANTONE**<sup>®</sup> **<b>★**Music

VENUE

**BRYANT PARK, NYC** 

### KEY PLAN

SCALE

NTS

DATE

DEC 8, 2023

DRAWING NAME

WHAT'S IN A COLOR?

Visitors will be greeted by a wall of ivory ice creams, each describing the color/flavor they might be through the color descriptions narrated by people with visual deficiencies

KEY PLAN

SCALE

NTS

DATE

DEC 8, 2023

DRAWING NAME

WHAT'S IN A COLOR?

Visitors will also be given a choice to vote for the color they felt they tasted despite of the cues written on the ice-cream wrappers.

## Staff Opportunities

WHAT'S IN A COLOR?

A member of staff required to distribute ice- creams to the visitors and guide them through the experience.

THE ART OF COLOR

Staff members required to regulate the crowd, look after their safety during the music concert and to sort into backstage requirements and sound control. DON'T JUST EXIST, LIVE