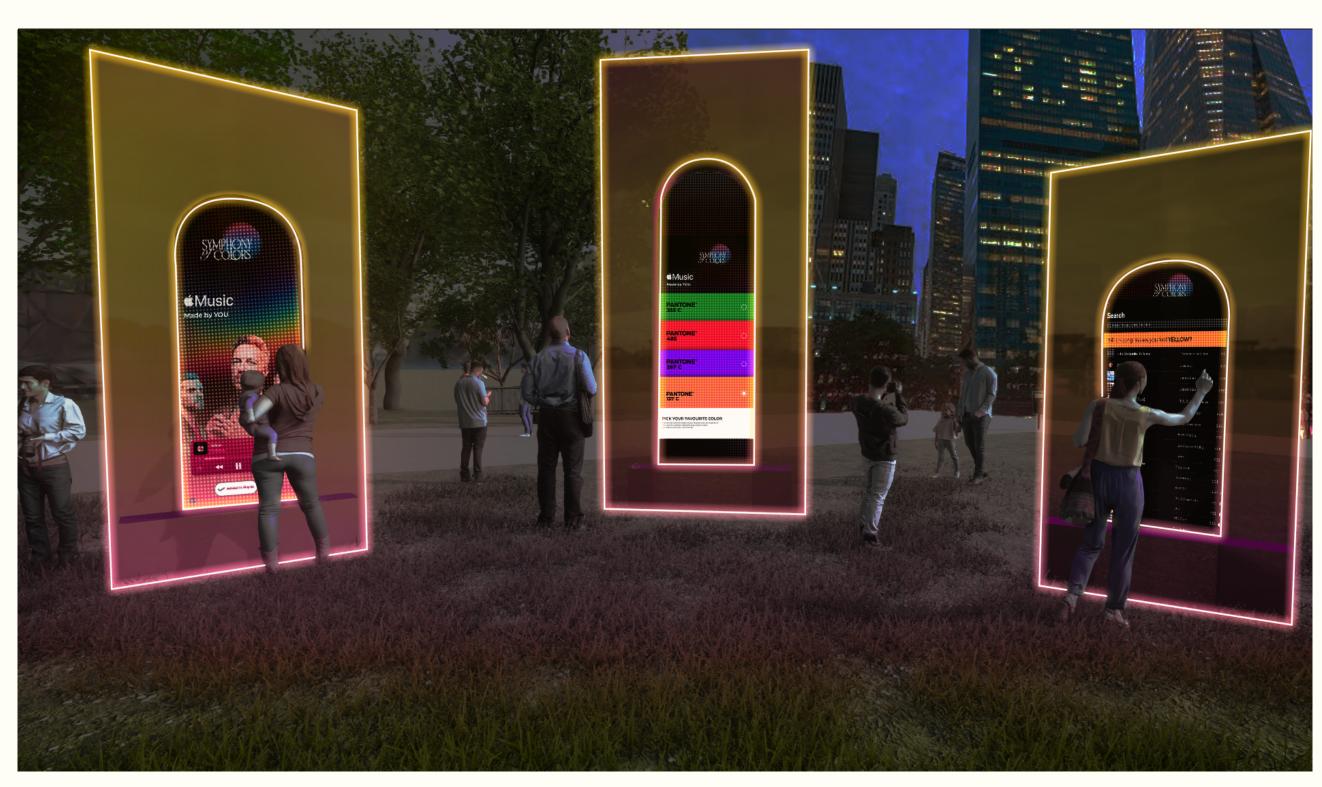

### Experience Pre-Activity

3 days prior the main event, on 29th of May 2024, pre - activation events will begin. PANTONE and Apple Music will post a series of stories and promotional posts on their social media accounts to drive the visitors outside every Apple store in New York City.

These kiosks will act as an extension of one of the activities at *Symphony of Colors* and invite visitors to relate their favorite color with a song of their choice and send it to the next person, on completion of this activity they will receive a virtual pass on their mobile device and emails.

Several posters of *Symphony of Colors* will be placed around the city which would be revealed by taking away a piece of it that will give information about the location and dates.

ISeveral posters of Symphony of Colors will be placed around the city which would be revealed by taking away a piece of it that will give information about the location and dates.