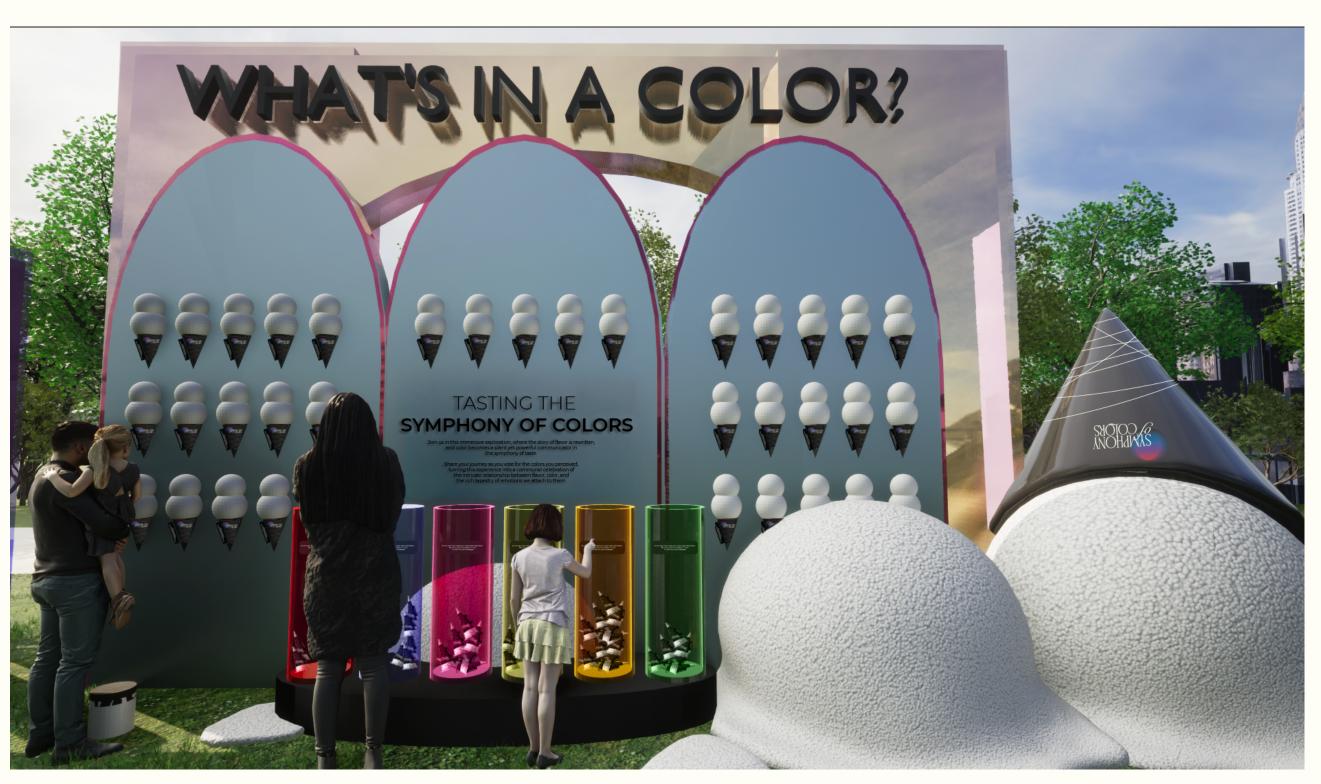

### What's in a color?

DESIGNER

**SONALI AGLE** 

CLIENT

**PANTONE**<sup>®</sup> **<b>★**Music

VENUE

**BRYANT PARK, NYC** 

### KEY PLAN

SCALE

NTS

DATE

DEC 8, 2023

DRAWING NAME

WHAT'S IN A COLOR?

Visitors will be greeted by a wall of ivory ice creams, each describing the color/flavor they might be through the color descriptions narrated by people with visual deficiencies

KEY PLAN

SCALE

NTS

DATE

DEC 8, 2023

DRAWING NAME

WHAT'S IN A COLOR?

Visitors will also be given a choice to vote for the color they felt they tasted despite of the cues written on the ice-cream wrappers.