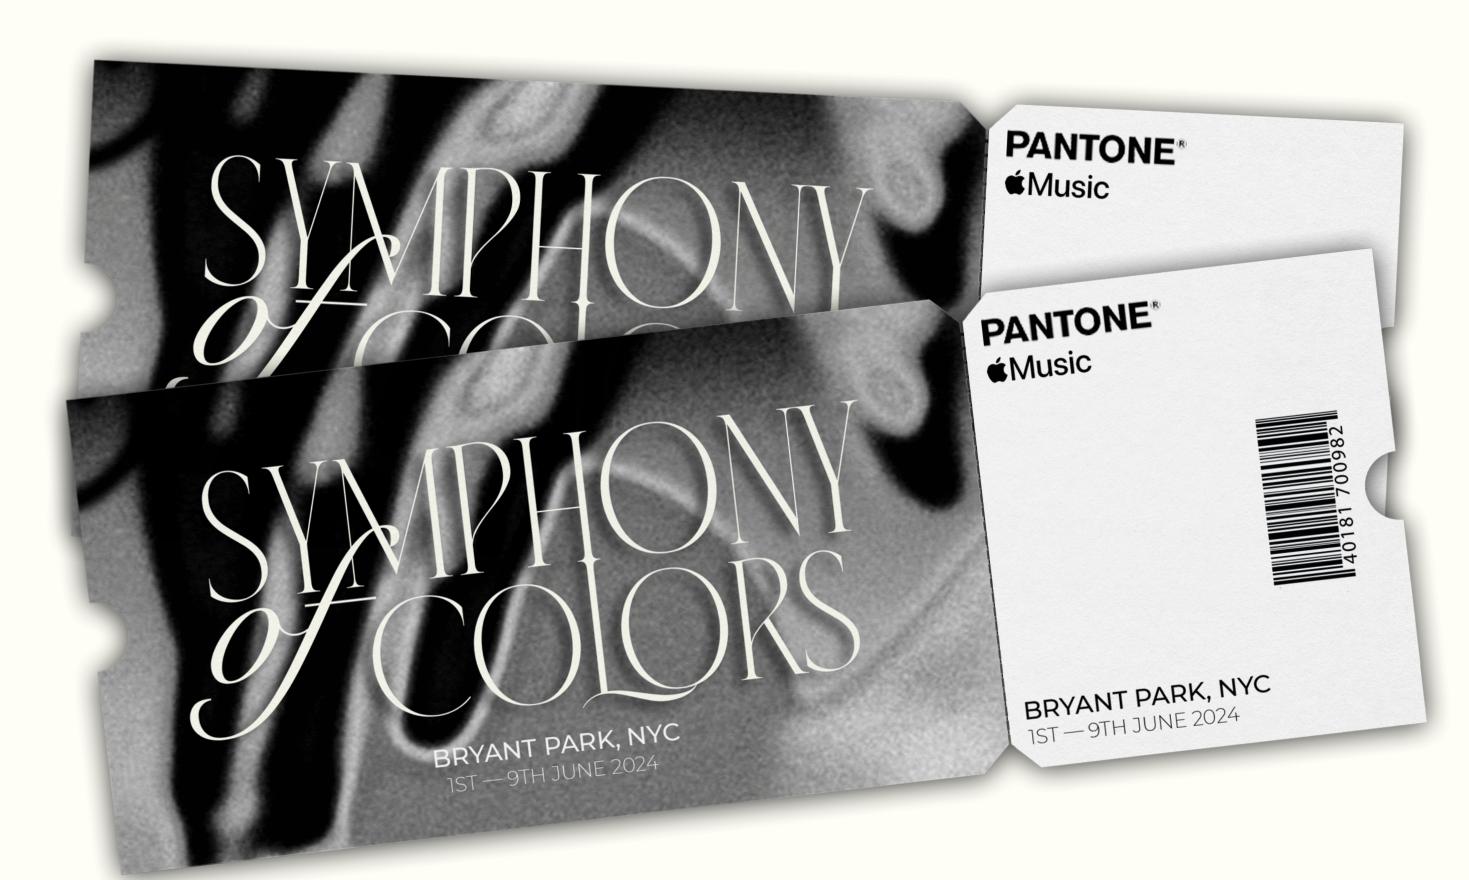

These kiosks will act as an extension of one of the activities at *Symphony of Colors* and invite visitors to relate their favorite color with a song of their choice and send it to the next person, on completion of this activity they will receive a virtual pass on their mobile device and emails.

**DURATION:** 1st — 9th June, 2024