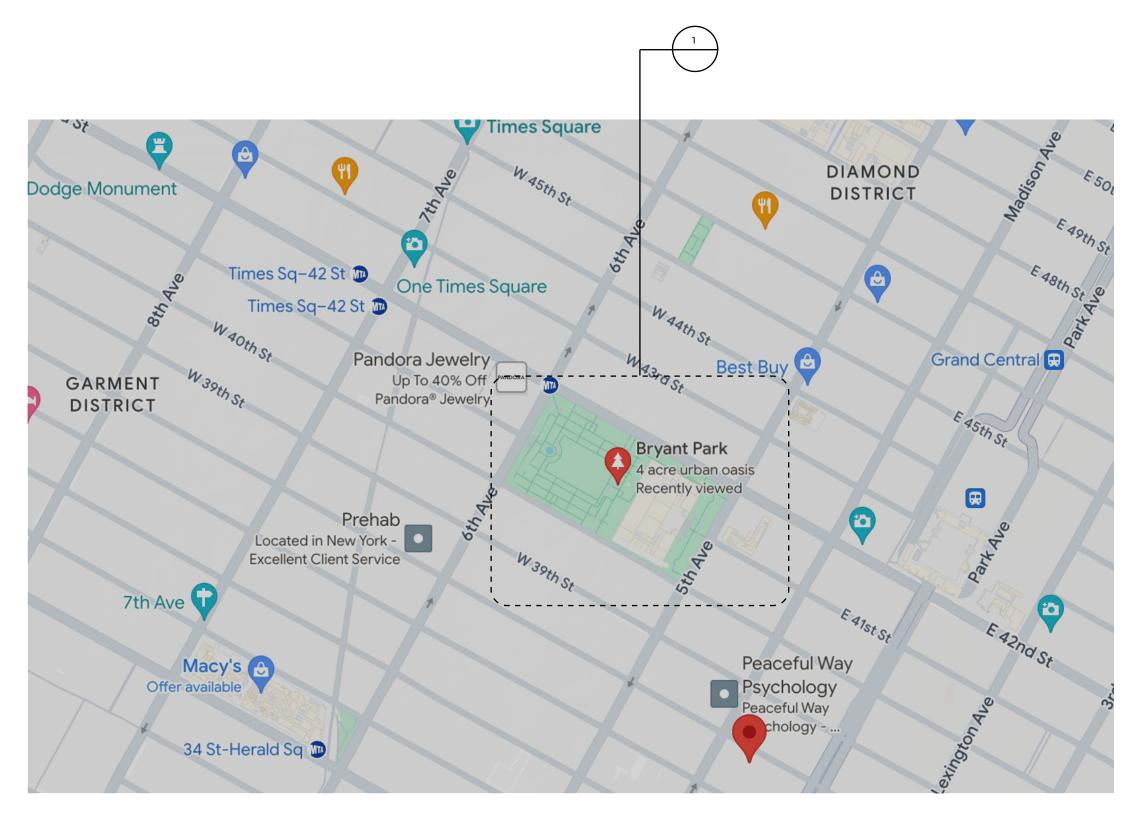

### Location -

### **BRYANT PARK**

Bryant Park is strategically located in the heart of Manhattan, making it easily accessible to both locals and tourists. The park's vibrant and lively atmosphere creates a memorable and joyful experience for visitors. The park also engages with the community through their programs and events.

**DURATION:** 1st — 9th June, 2024