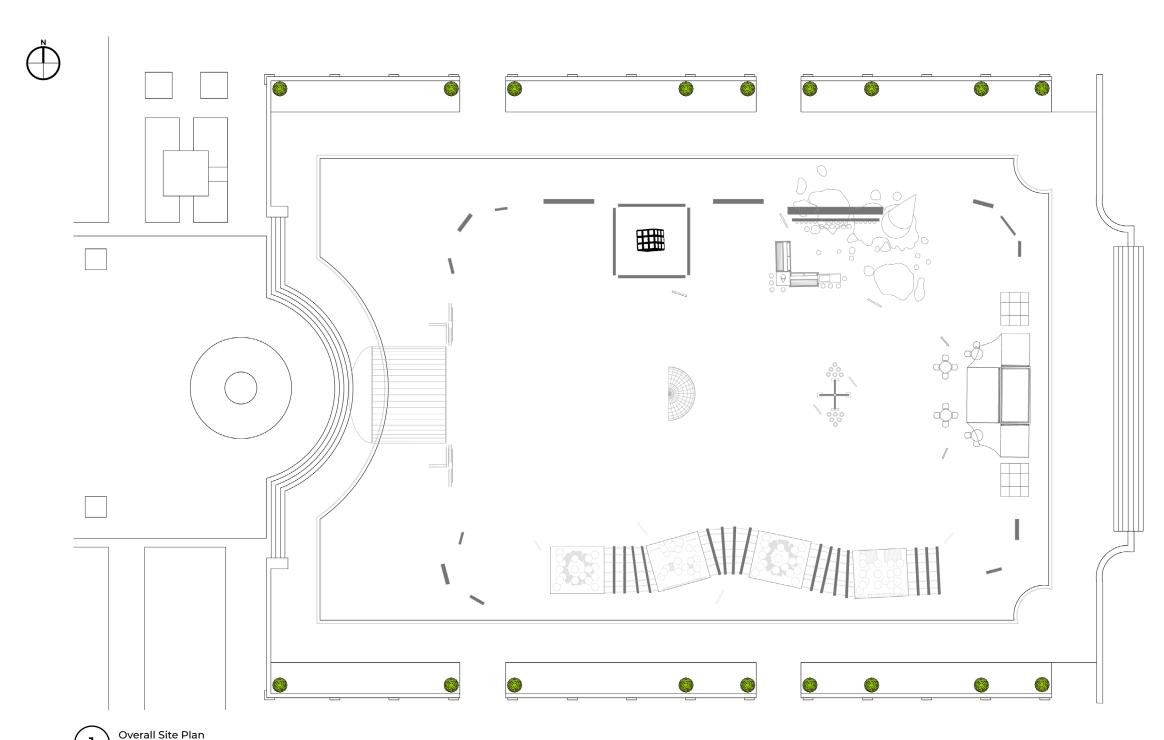

## Experience flow & Emotion Map

EMPATHY
HAPPY
AMUSEMENT
CURIOUS
SURPRISED
RELAXATION
EXCITEMENT

Coded Plan

SCALE: 3/16" = 1'-0"