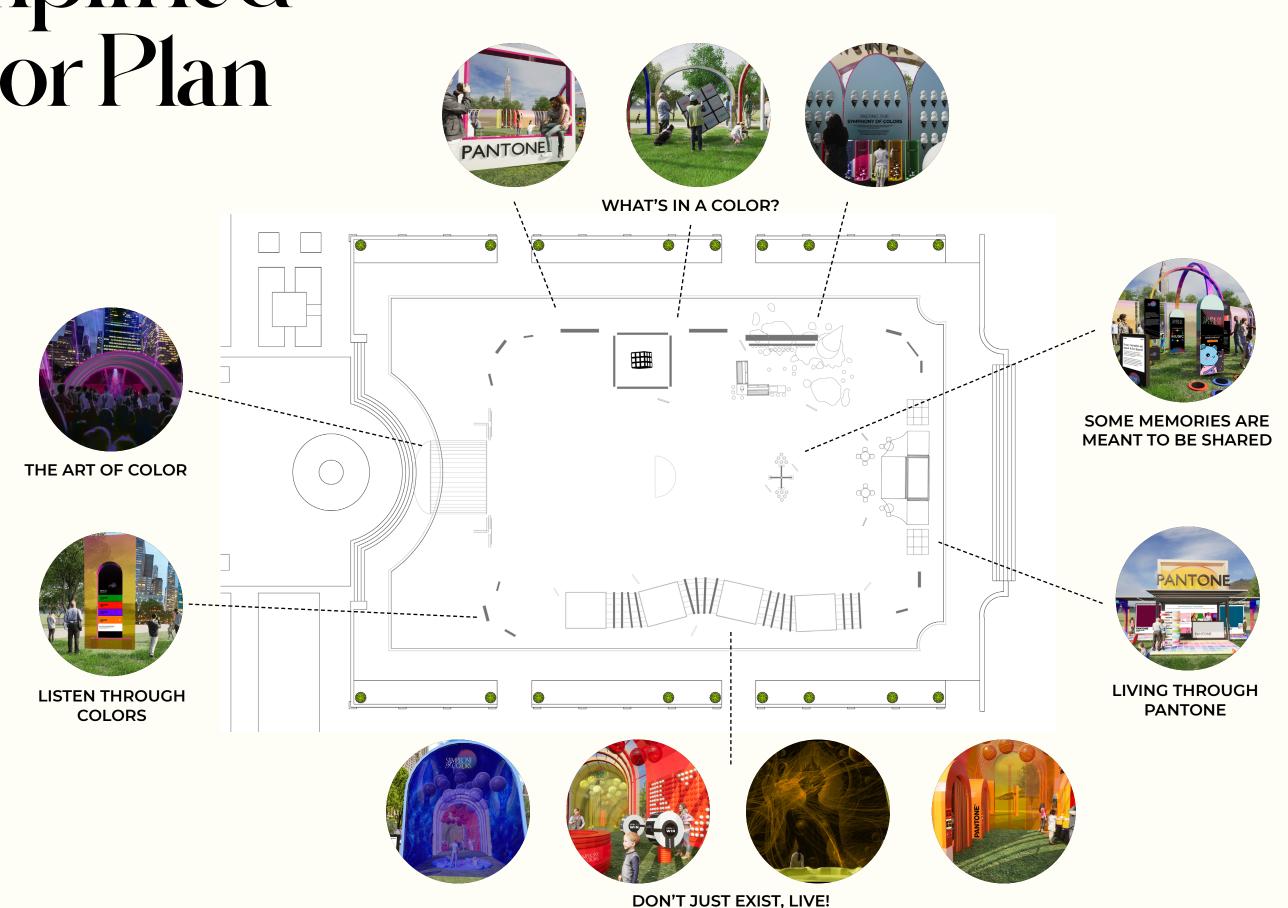

## Simplified Floor Plan

## Staff Opportunities

WHAT'S IN A COLOR?

A member of staff required to distribute ice- creams to the visitors and guide them through the experience.

THE ART OF COLOR

Staff members required to regulate the crowd, look after their safety during the music concert and to sort into backstage requirements and sound control. DON'T JUST EXIST, LIVE

Staff members required to guide the visitors through the activities, maintain the visual tech and look after the prize distributions. LIVING THROUGH PANTONE

Two staff members at the PANTONE desk to handover the activity kits and regulate the merchandise booth.