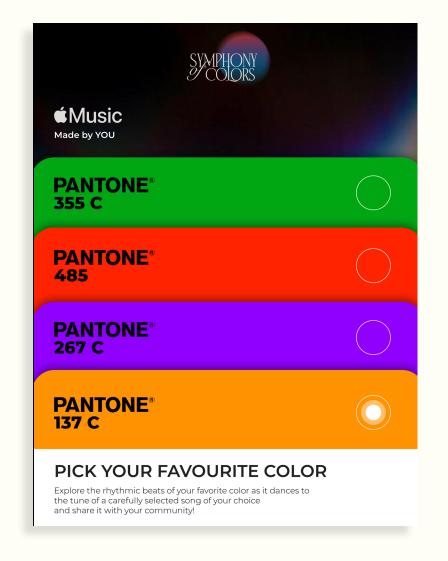

### Experience Pre-Activity

3 days prior the main event, on 29th of May 2024, pre - activation events will begin. PANTONE and Apple Music will post a series of stories and promotional posts on their social media accounts to drive the visitors outside every Apple store in New York City.

These kiosks will act as an extension of one of the activities at *Symphony of Colors* and invite visitors to relate their favorite color with a song of their choice and send it to the next person, on completion of this activity they will receive a virtual pass on their mobile device and emails.

Several posters of *Symphony of Colors* will be placed around the city which would be revealed by taking away a piece of it that will give information about the location and dates.

ISeveral posters of Symphony of Colors will be placed around the city which would be revealed by taking away a piece of it that will give information about the location and dates.