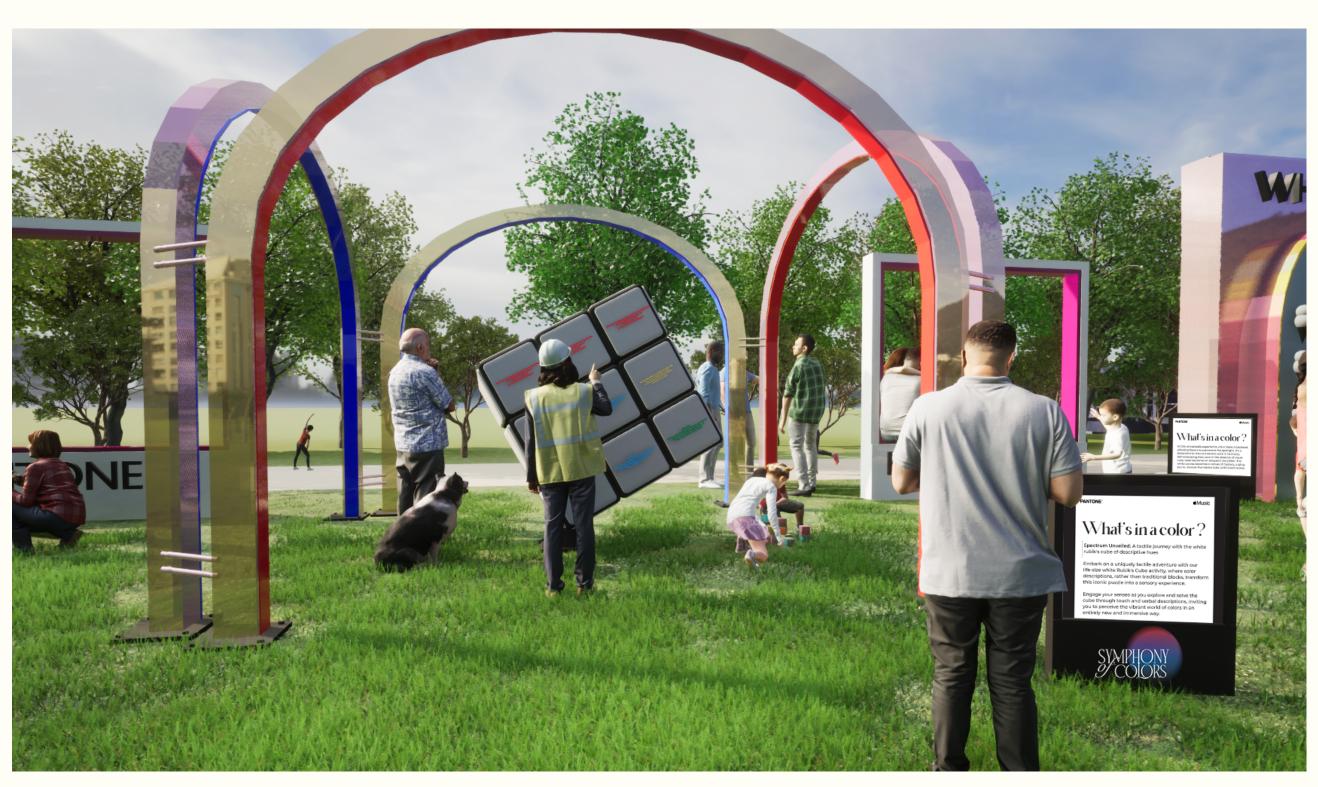

### What's in a color?

DESIGNER

**SONALI AGLE** 

CLIENT

**PANTONE**<sup>®</sup> **<b>★**Music

VENUE

**BRYANT PARK, NYC** 

### KEY PLAN

SCALE

NTS

DATE

DEC 8, 2023

DRAWING NAME

WHAT'S IN A COLOR?

Visitors will be greeted by a wall of ivory ice creams, each describing the color/flavor they might be through the color descriptions narrated by people with visual deficiencies

KEY PLAN

SCALE

NTS

DATE

DEC 8, 2023

DRAWING NAME

WHAT'S IN A COLOR?

White interactive rubik's cube with color descriptions on it for visitors challenging them to solve it