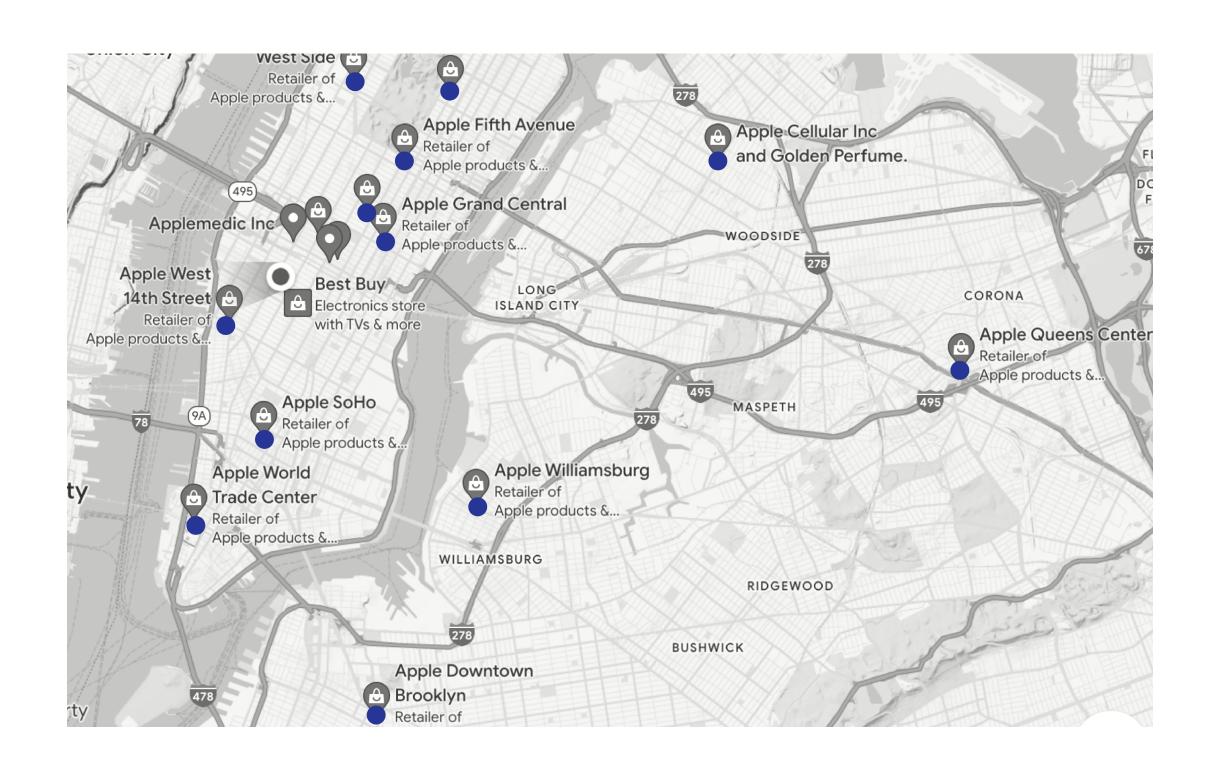

### Experience Pre-Activity

3 days prior the main event, on 29th of May 2024, pre - activation events will begin. PANTONE and Apple Music will post a series of stories and promotional posts on their social media accounts to drive the visitors outside every Apple store in New York City.

These kiosks will act as an extension of one of the activities at *Symphony of Colors* and invite visitors to relate their favorite color with a song of their choice and send it to the next person, on completion of this activity they will receive a virtual pass on their mobile device and emails.

Several posters of *Symphony of Colors* will be placed around the city which would be revealed by taking away a piece of it that will give information about the location and dates.

ISeveral posters of Symphony of Colors will be placed around the city which would be revealed by taking away a piece of it that will give information about the location and dates.