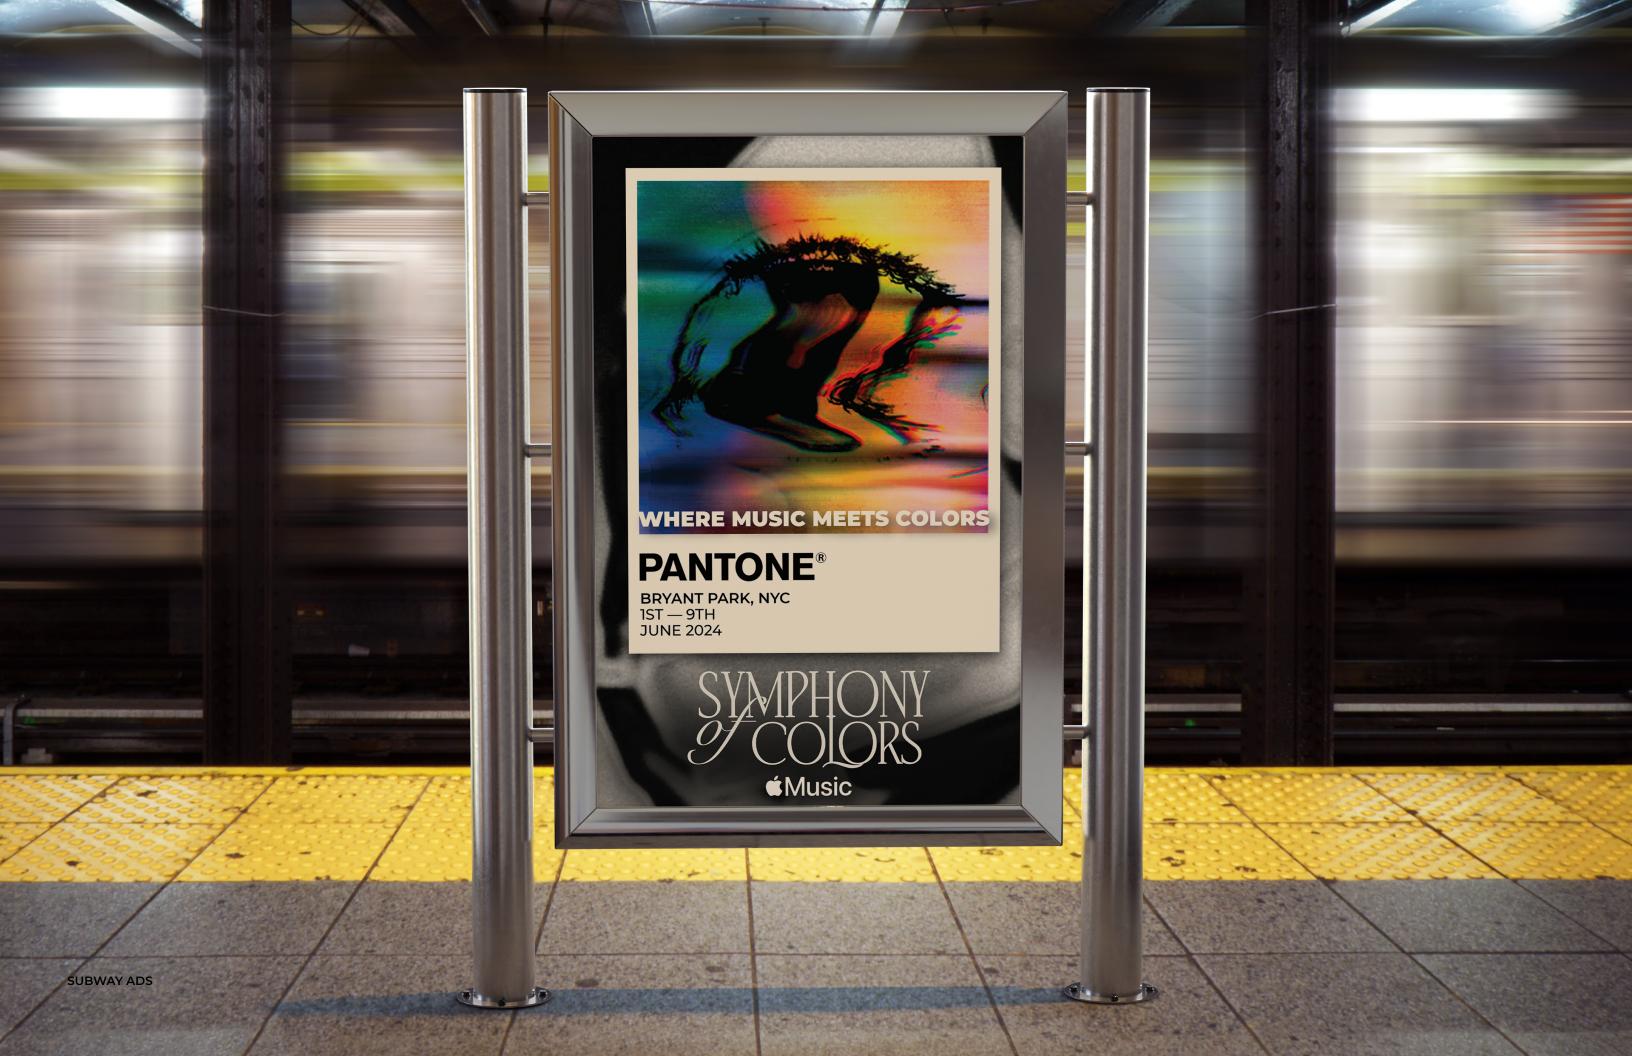

Several posters of *Symphony of Colors* will be placed around the city which would be revealed by taking away a piece of it that will give information about the location and dates.

ISeveral posters of Symphony of Colors will be placed around the city which would be revealed by taking away a piece of it that will give information about the location and dates.

**DURATION:** 1st — 9th June, 2024

### **BRYANT PARK**

Bryant Park is strategically located in the heart of Manhattan, making it easily accessible to both locals and tourists. The park's vibrant and lively atmosphere creates a memorable and joyful experience for visitors. The park also engages with the community through their programs and events.