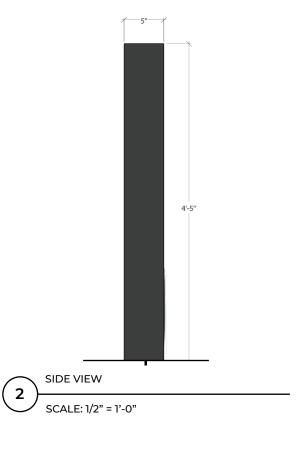

## Experience flow & Emotion Map

EMPATHY
HAPPY
AMUSEMENT
CURIOUS
SURPRISED
RELAXATION
EXCITEMENT

Coded Plan

SCALE: 3/16" = 1'-0"