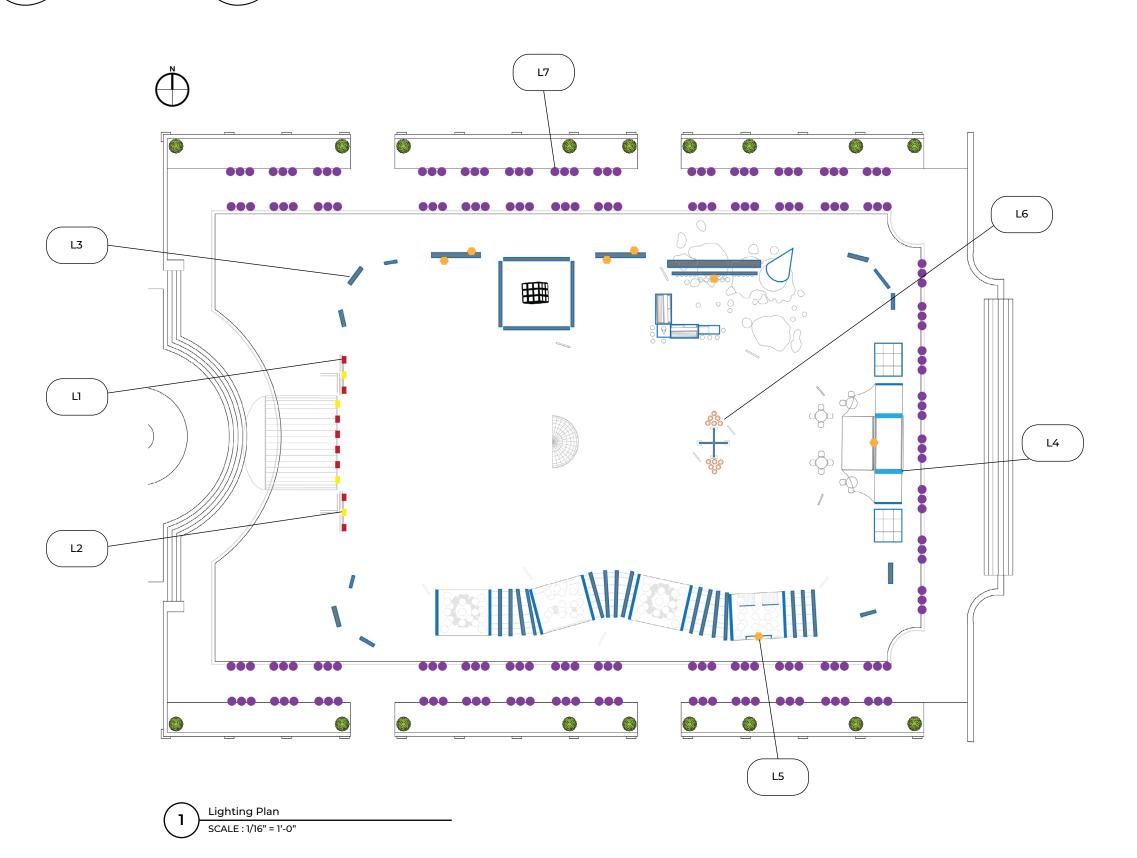

## Experience flow & Emotion Map

EMPATHY
HAPPY
AMUSEMENT
CURIOUS
SURPRISED
RELAXATION
EXCITEMENT

Coded Plan

SCALE: 3/16" = 1'-0"