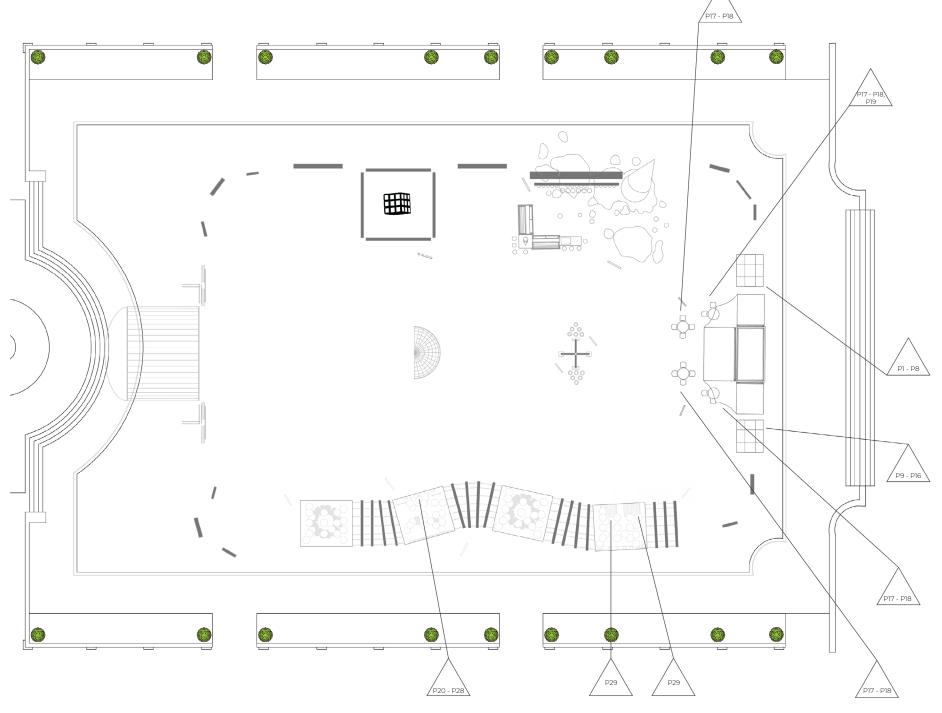

| ARTIFACT            | CODE | AREA                      | DESCRIPTION                              |
|---------------------|------|---------------------------|------------------------------------------|
|                     | PΊ   | Living through<br>PANTONE | PANTONE Espresso cup 7-piece set - PRIDE |
|                     | P2   | Living through<br>PANTONE | PANTONE Folding umbrella                 |
|                     | P3   | Living through<br>PANTONE | PANTONE Hip flask                        |
|                     | P4   | Living through<br>PANTONE | PANTONE Cortado Thermo cup               |
|                     | P5   | Living through<br>PANTONE | PANTONE Tea cup                          |
|                     | P6   | Living through<br>PANTONE | PANTONE To Go cup                        |
| Day Colored         | P7   | Living through<br>PANTONE | PANTONE Postcards                        |
| PANTONE<br>FOODMOOD | P8   | Living through<br>PANTONE | PANTONE FOODMOOD Cookbook                |
|                     | P9   | Living through<br>PANTONE | PANTONE Mini notebook set                |
|                     |      |                           |                                          |

KEY PLAN

SCALE

NTS

DATE

DEC 8, 2023

DRAWING NAME

ARTIFACT SCHEDULE

| ARTIFACT                                                                                                                                                                                                                                                                                                                                                                                                                                                                                                                                                                                                                                                                                                                                                                                                                                                                                                                                                                                                                                                                                                                                                                                                                                                                                                                                                                                                                                                                                                                                                                                                                                                                                                                                                                                                                                                                                                                                                                                                                                                                                                                      | CODE        | AREA                      | DESCRIPTION                                               |
|-------------------------------------------------------------------------------------------------------------------------------------------------------------------------------------------------------------------------------------------------------------------------------------------------------------------------------------------------------------------------------------------------------------------------------------------------------------------------------------------------------------------------------------------------------------------------------------------------------------------------------------------------------------------------------------------------------------------------------------------------------------------------------------------------------------------------------------------------------------------------------------------------------------------------------------------------------------------------------------------------------------------------------------------------------------------------------------------------------------------------------------------------------------------------------------------------------------------------------------------------------------------------------------------------------------------------------------------------------------------------------------------------------------------------------------------------------------------------------------------------------------------------------------------------------------------------------------------------------------------------------------------------------------------------------------------------------------------------------------------------------------------------------------------------------------------------------------------------------------------------------------------------------------------------------------------------------------------------------------------------------------------------------------------------------------------------------------------------------------------------------|-------------|---------------------------|-----------------------------------------------------------|
| NOT                                                                                                                                                                                                                                                                                                                                                                                                                                                                                                                                                                                                                                                                                                                                                                                                                                                                                                                                                                                                                                                                                                                                                                                                                                                                                                                                                                                                                                                                                                                                                                                                                                                                                                                                                                                                                                                                                                                                                                                                                                                                                       | P10         | Living through<br>PANTONE | PANTONE : Color Puzzles                                   |
| ENDLINE COLOR OF THE PROPERTY | PII         | Living through<br>PANTONE | PANTONE Colors - A Children's Book                        |
|                                                                                                                                                                                                                                                                                                                                                                                                                                                                                                                                                                                                                                                                                                                                                                                                                                                                                                                                                                                                                                                                                                                                                                                                                                                                                                                                                                                                                                                                                                                                                                                                                                                                                                                                                                                                                                                                                                                                                                                                                                                                                                                               | P12         | Living through<br>PANTONE | PANTONE Box of Color                                      |
| PANTONE COLOR CARDS                                                                                                                                                                                                                                                                                                                                                                                                                                                                                                                                                                                                                                                                                                                                                                                                                                                                                                                                                                                                                                                                                                                                                                                                                                                                                                                                                                                                                                                                                                                                                                                                                                                                                                                                                                                                                                                                                                                                                                                                                                                                                                           | P13         | Living through<br>PANTONE | PANTONE Color Cards                                       |
| color                                                                                                                                                                                                                                                                                                                                                                                                                                                                                                                                                                                                                                                                                                                                                                                                                                                                                                                                                                                                                                                                                                                                                                                                                                                                                                                                                                                                                                                                                                                                                                                                                                                                                                                                                                                                                                                                                                                                                                                                                                                                                                                         | P14         | Living through<br>PANTONE | The Complete Color Harmony : PANTONE Harmony              |
|                                                                                                                                                                                                                                                                                                                                                                                                                                                                                                                                                                                                                                                                                                                                                                                                                                                                                                                                                                                                                                                                                                                                                                                                                                                                                                                                                                                                                                                                                                                                                                                                                                                                                                                                                                                                                                                                                                                                                                                                                                                                                                                               | P15         | Living through<br>PANTONE | PANTONE Chips Journal - Brights                           |
| PANTONE The 20th Century in Color                                                                                                                                                                                                                                                                                                                                                                                                                                                                                                                                                                                                                                                                                                                                                                                                                                                                                                                                                                                                                                                                                                                                                                                                                                                                                                                                                                                                                                                                                                                                                                                                                                                                                                                                                                                                                                                                                                                                                                                                                                                                                             | P16         | Living through<br>PANTONE | PANTONE The 20th Century In Color                         |
|                                                                                                                                                                                                                                                                                                                                                                                                                                                                                                                                                                                                                                                                                                                                                                                                                                                                                                                                                                                                                                                                                                                                                                                                                                                                                                                                                                                                                                                                                                                                                                                                                                                                                                                                                                                                                                                                                                                                                                                                                                                                                                                               | P1 <b>7</b> | Living through<br>PANTONE | Panton Vitra (1967) Chair by Verner Panton - Glacier Blue |
|                                                                                                                                                                                                                                                                                                                                                                                                                                                                                                                                                                                                                                                                                                                                                                                                                                                                                                                                                                                                                                                                                                                                                                                                                                                                                                                                                                                                                                                                                                                                                                                                                                                                                                                                                                                                                                                                                                                                                                                                                                                                                                                               | P18         | Living through<br>PANTONE | Panton Vitra (1967) Chair by Verner Panton - Classic Red  |
|                                                                                                                                                                                                                                                                                                                                                                                                                                                                                                                                                                                                                                                                                                                                                                                                                                                                                                                                                                                                                                                                                                                                                                                                                                                                                                                                                                                                                                                                                                                                                                                                                                                                                                                                                                                                                                                                                                                                                                                                                                                                                                                               | :           |                           |                                                           |