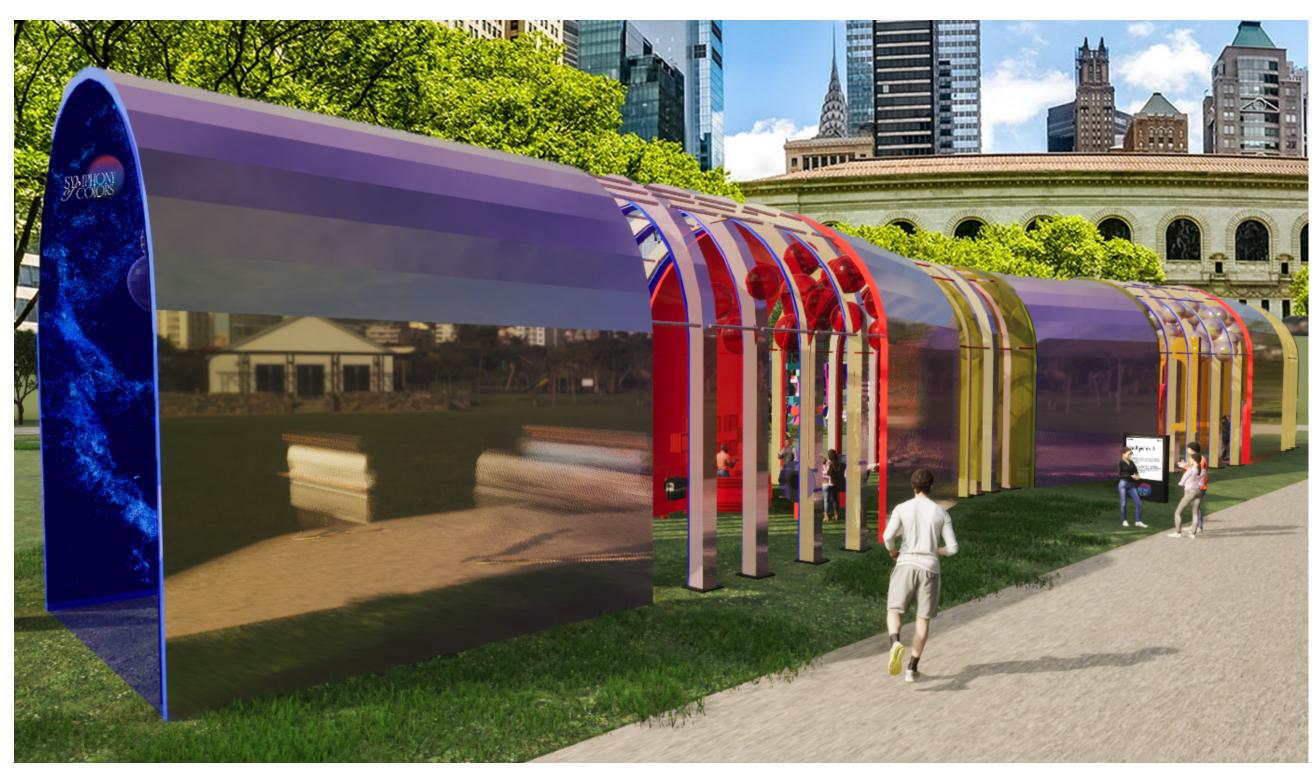

KEY PLAN

SCALE

NTS

DATE

DEC 8, 2023

DRAWING NAME

DON'T JUST EXIST, LIVE

Whimsical dichroic structures revealing their colors only once you enter them

KEY PLAN

SCALE

NTS

DATE

DEC 8, 2023

DRAWING NAME

DON'T JUST EXIST, LIVE

Blue zone welcomes the visitors to a euphoric and calming experience through visual triggers

KEY PLAN

SCALE

NTS

DATE

DEC 8, 2023

DRAWING NAME

**DON'T JUST EXIST, LIVE** 

In the red zone, visitors can engage into a series of activities, right from a fun interactive wall of spheres to trying their luck in the 'Spin the Wheel' activation to win PANTONE products and the event merchandise.

KEY PLAN

SCALE

NTS

DATE

DEC 8, 2023

DRAWING NAME

DON'T JUST EXIST, LIVE

One will again get a euphoric and calming experience through visual triggers in the yellow zone

KEY PLAN

SCALE

NTS

DATE

DEC 8, 2023

DRAWING NAME

DON'T JUST EXIST, LIVE

Visitors can expect to have a fun and chill time in the orange zone by taking their pictures in the PANTONE photo booth, interacting with the screens or just answer a fun prompt