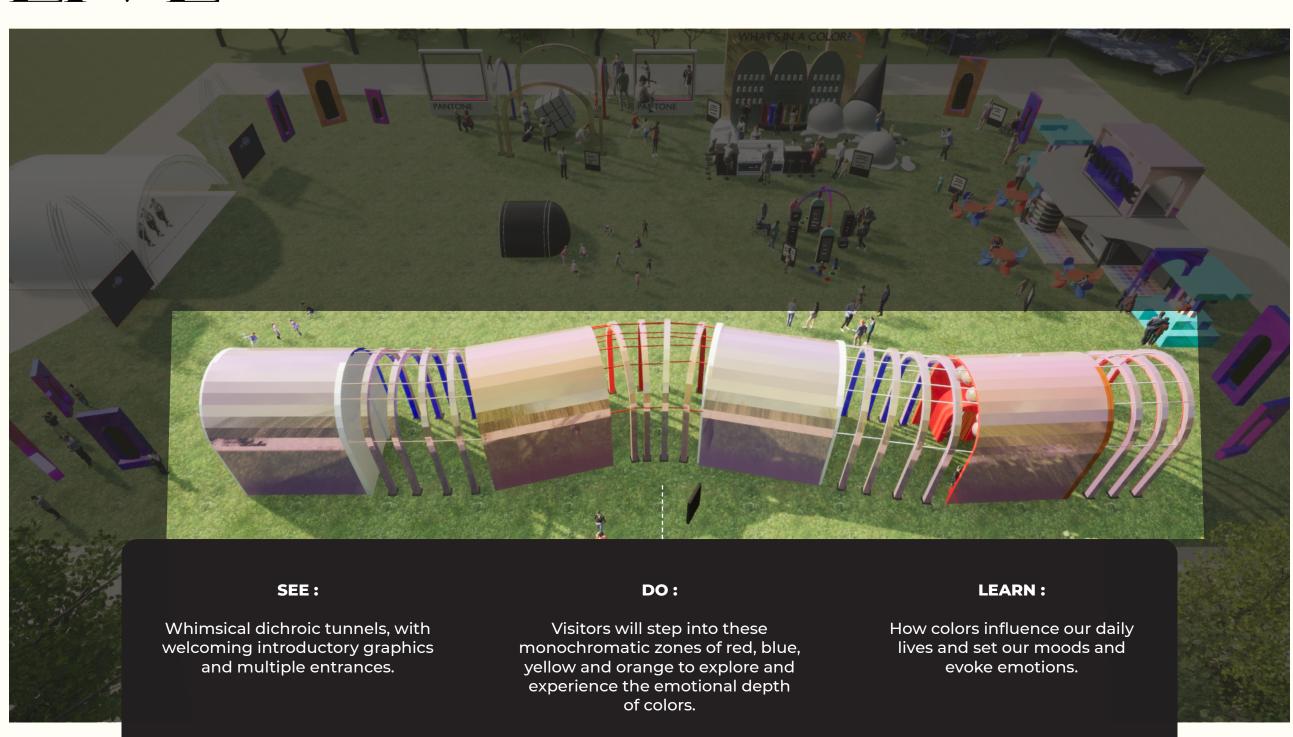

KEY PLAN

SCALE

NTS

DATE

DEC 8, 2023

DRAWING NAME

DON'T JUST EXIST, LIVE

Whimsical dichroic structures revealing their colors only once you enter them

KEY PLAN

SCALE

NTS

DATE

DEC 8, 2023

DRAWING NAME

DON'T JUST EXIST, LIVE

Blue zone welcomes the visitors to a euphoric and calming experience through visual triggers

KEY PLAN

SCALE

NTS

DATE

DEC 8, 2023

DRAWING NAME

**DON'T JUST EXIST, LIVE** 

In the red zone, visitors can engage into a series of activities, right from a fun interactive wall of spheres to trying their luck in the 'Spin the Wheel' activation to win PANTONE products and the event merchandise.

KEY PLAN

SCALE

NTS

DATE

DEC 8, 2023

DRAWING NAME

DON'T JUST EXIST, LIVE

One will again get a euphoric and calming experience through visual triggers in the yellow zone

KEY PLAN

SCALE

NTS

DATE

DEC 8, 2023

DRAWING NAME

DON'T JUST EXIST, LIVE

Visitors can expect to have a fun and chill time in the orange zone by taking their pictures in the PANTONE photo booth, interacting with the screens or just answer a fun prompt