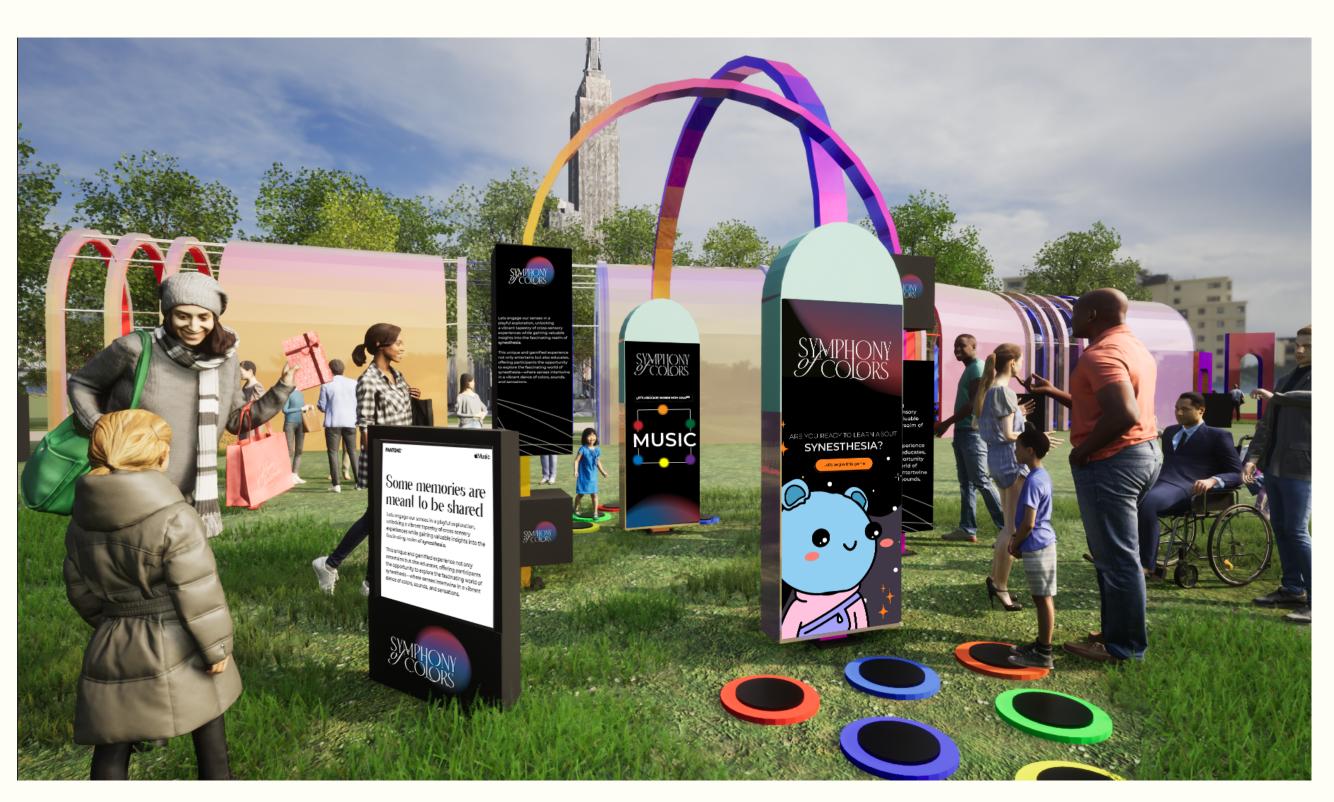

Human perception of color is subjective. It can be experienced together through a multidisciplinary approach, combining knowledge from different fields and influences that shape our perception and experience of color. 'Symphony of colors' will also explore synesthesia, a neurological condition in which things experiences through one sense produce a sensation in another.

'Symphony of colors' is a multi-sensory experience which takes you through the journey of percieving colors through various immersive approaches. It defines how colors can be subjective and can be experienced not only through visual cues but through our sensory approaches.

### Audience

• Primary : Creatives, Apple Music users and Students

• Secondary: Tourists and Locals

• Tertiary : People with synesthesia

Highlight the phenomenon of synesthesia.

### **EDUCATIONAL GOALS**

Visitors will learn...

How people with visual color deficiencies view the world, with an intention of evoking empathy towards them.

What is synesthesia and how it impacts this world.

How color can be used as an effective tool of communication with someone who can't perceive colors by attaching your own unique emotions and feelings to them through choice of words.

Experience colors through different senses by using alternate design elements.

About the PANTONE color system and how it sets the universal coloring standards.

Visitors will...

Participate in multi- sensory immersive experiences that involve light, sound and uses of different senses and how it would interpret colors.

Engage in the live music concert events.

Explore colors through a range of activities including curating a community playlist with Apple Music and PANTONE.