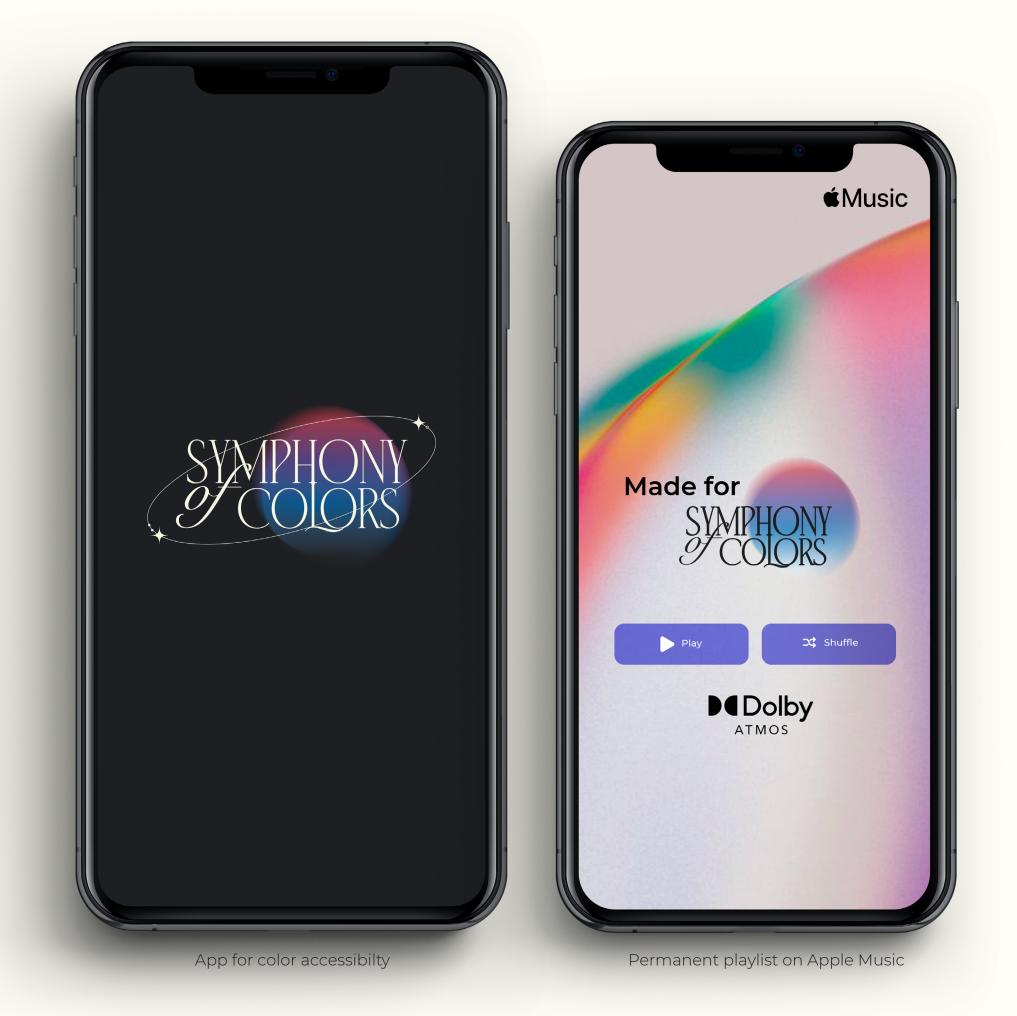

KEY PLAN

SCALE

NTS

DATE

DEC 8, 2023

DRAWING NAME
LISTEN THROUGH COLORS

**EX.1.34** 

Screen ui of the Apple Music interactives

Engage in the live music concert events.

Explore colors through a range of activities including curating a community playlist with Apple Music and PANTONE.