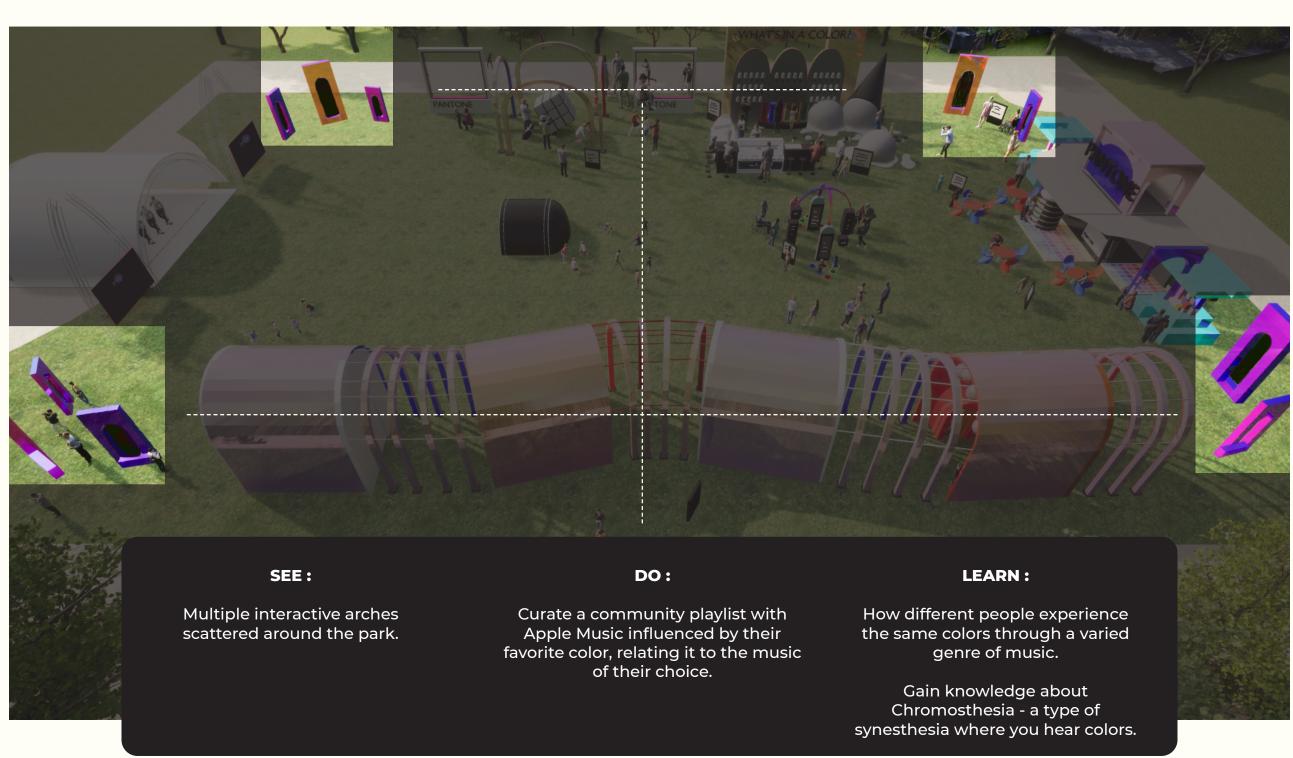

### What's in a color?

DESIGNER

**SONALI AGLE** 

CLIENT

**PANTONE**<sup>®</sup> **<b>★**Music

VENUE

**BRYANT PARK, NYC** 

### KEY PLAN

SCALE

NTS

DATE

DEC 8, 2023

DRAWING NAME

WHAT'S IN A COLOR?

Visitors will be greeted by a wall of ivory ice creams, each describing the color/flavor they might be through the color descriptions narrated by people with visual deficiencies

KEY PLAN

SCALE

NTS

DATE

DEC 8, 2023

DRAWING NAME

WHAT'S IN A COLOR?

Visitors will also be given a choice to vote for the color they felt they tasted despite of the cues written on the ice-cream wrappers.