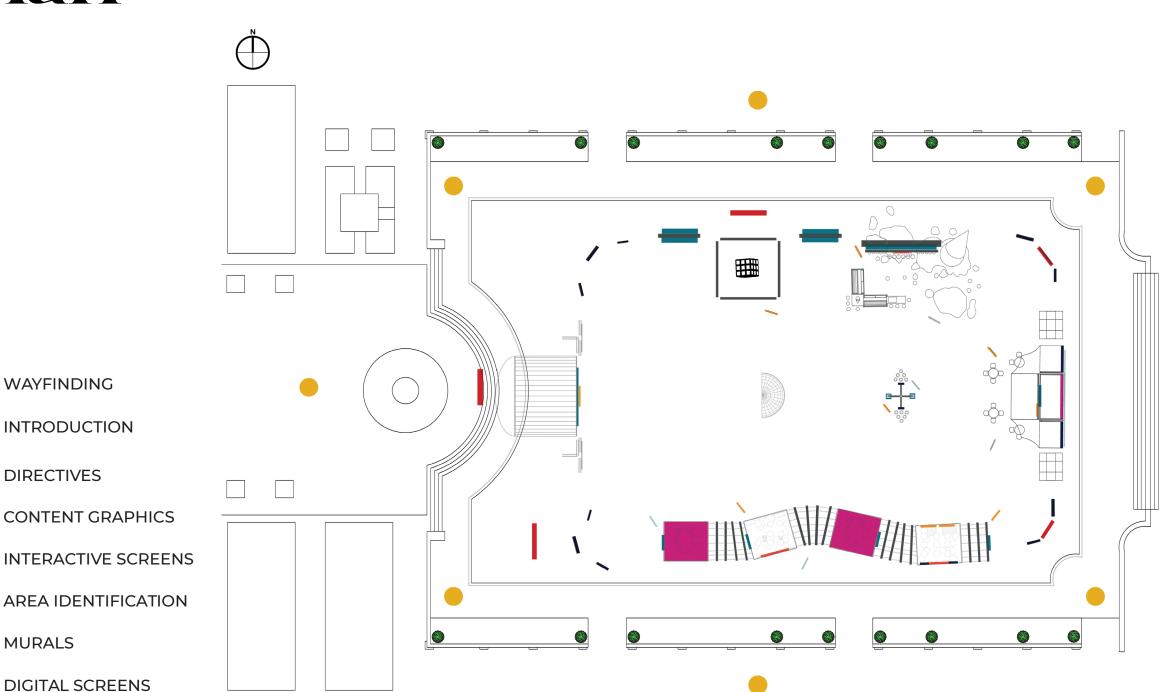

## Simplified Floor Plan

## Graphic Schedule

| WAYFINDING    | SIGN TYPE | DESCRIPTION                      |
|---------------|-----------|----------------------------------|
|               | SIGNTIFE  | DESCRIPTION                      |
| 01A .01. GRO1 | Α         | Freestanding Directional Signage |
| 01A .01. GRO2 | Α         | Freestanding Directional Signage |
| 01A .01. GRO3 | Α         | Freestanding Directional Signage |
| 01A .01. GRO4 | Α         | Freestanding Directional Signage |
| 01A .01. GRO5 | Α         | Freestanding Directional Signage |
| 01A .01. GRO6 | Α         | Freestanding Directional Signage |
| 01A .01. GRO7 | Α         | Freestanding Directional Signage |
| 01A .01. GRO8 | В         | Interactive Screen and Signage   |
| 01A .01. GRO9 | В         | Interactive Screen and Signage   |
| 01A .01. GR10 | В         | Interactive Screen and Signage   |
| 01A .01. GR11 | В         | Interactive Screen and Signage   |
| 01A .01. GR12 | В         | Interactive Screen and Signage   |
| 01A .01. GR13 | В         | Interactive Screen and Signage   |
| 01A .01. GR14 | В         | Interactive Screen and Signage   |
| 01A .01. GR15 | В         | Interactive Screen and Signage   |
| 01A .01. GR16 | В         | Interactive Screen and Signage   |
| 01A .01. GR17 | В         | Interactive Screen and Signage   |
| 01A .01. GR18 | В         | Interactive Screen and Signage   |
| 01A .01. GR19 | В         | Interactive Screen and Signage   |
|               | :         | :                                |
|               |           |                                  |
| INTRODUCTION  |           |                                  |
| 01B 01 GPO1   | Δ         | Introduction Content Panel       |

| А | Introduction Content Panel    |
|---|-------------------------------|
| Α | Introduction Content Panel    |
| : | :                             |
|   |                               |
| А | Overall Experience Directives |
| Α | Exhibit Area Directives       |
| Α | Exhibit Area Directives       |
| Α | Overall Experience Directives |
| Α | PANTONE Directives            |
| С | PANTONE Directives            |
| Α | Exhibit Area Directives       |
|   | A<br>A<br>A<br>A<br>A<br>C    |

| DIRECTIVES    | SIGN TYPE | DESCRIPTION             |
|---------------|-----------|-------------------------|
| 01C .01. GRO8 | С         | Photo booth Directives  |
| 01C .01. GRO9 | С         | Photo booth Directives  |
| 01C .01. GR10 | С         | Exhibit Area Directives |
|               |           |                         |

#### **CONTENT GRAPHICS**

|               | • | •                                 |
|---------------|---|-----------------------------------|
| 01D .01. GRO1 | Α | Area Content Freestanding Signage |
| 01D .01. GRO2 | Α | Area Content Freestanding Signage |
| 01D .01. GRO3 | Α | Area Content Freestanding Signage |
| 01D .01. GRO4 | D | Area Content Panels               |
| 01D .01. GRO5 | Α | Area Content Freestanding Signage |
| 01D .01. GRO6 | D | Area Content Panels               |
| 01D .01. GRO7 | D | Area Content Panels               |
| 01D .01. GRO8 | Α | Area Content Freestanding Signage |
|               | • | •                                 |

#### **INTERACTIVE SCREENS**

| 01E .01. GRO1 | Е | Apple Music Interactive Display |
|---------------|---|---------------------------------|
| 01E .01. GRO2 | E | Apple Music Interactive Display |
| 01E .01. GRO3 | E | Apple Music Interactive Display |
| 01E .01. GRO4 | E | Apple Music Interactive Display |
| 01E .01. GRO5 | E | Apple Music Interactive Display |
| 01E .01. GRO6 | E | Apple Music Interactive Display |
| 01E .01. GRO7 | E | Apple Music Interactive Display |
| 01E .01. GRO8 | E | Apple Music Interactive Display |
| 01E .01. GRO9 | E | Smart Mirror Digital Display    |
| 01E .01. GR10 | E | Smart Mirror Digital Display    |
| 01E .01. GR11 | E | Apple Music Interactive Display |
| 01E .01. GR12 | E | Apple Music Interactive Display |
| 01E .01. GR13 | E | Smart Mirror Digital Display    |
| 01E .01. GR14 | E | Smart Mirror Digital Display    |
| 01E .01. GR15 | E | Digital Game Display            |
| 01E .01. GR16 | E | Digital Game Display            |
|               | • | :                               |

## Graphic Schedule

| AREA INTRODUCTION | SIGN TYPE | DESCRIPTION                                  |
|-------------------|-----------|----------------------------------------------|
| 01F .01. GRO1     | F         | Area Intro Text                              |
| 01F .01. GRO2     | F         | Area Intro Text                              |
| 01F .01. GRO3     | F         | Area Intro Text                              |
| 01F .01. GRO4     | F         | Area Intro Text                              |
| 01F .01. GRO5     | F         | Area Intro Text                              |
| 01F .01. GRO6     | G         | Symphony of Colors Logo                      |
| 01F .01. GRO7     | G         | Symphony of Colors Logo                      |
| 01F .01. GRO8     | G         | Symphony of Colors Logo                      |
| 01F .01. GRO9     | G         | Symphony of Colors Logo                      |
| 01F .01. GR10     | F         | Area Intro Text                              |
| 01F .01. GR11     | F         | Area Intro Text                              |
| 01F .01. GR12     | Н         | Symphony of Colors Logo                      |
| 01F .01. GR13     | Н         | Symphony of Colors Logo                      |
| MURALS            |           |                                              |
| 01G .01. GRO1     | l         | Activity wall mural - What's In A Color?     |
| 01G .01. GRO2     | ı         | Activity wall mural - Don't Just Exist, LIVE |
| 01G .01. GRO3     | 1         | Activity wall mural - Don't Just Exist, LIVE |
| DIGITAL SCREENS   |           |                                              |
| 01H .01. GRO1     | J         | PANTONE Introduction Screen                  |
| 01H .01. GRO2     | J         | Don't Just Exist, LIVE! - Video Screen       |
| 01H .01. GRO3     | J         | Don't Just Exist, LIVE - Video Screen        |
|                   |           |                                              |