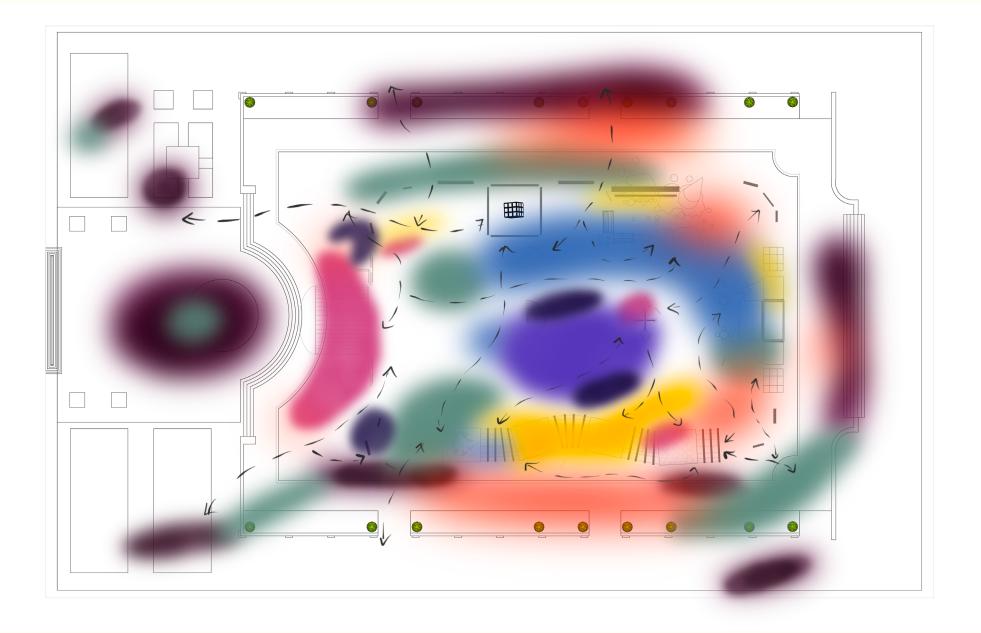

## Experience flow & Emotion Map

EMPATHY
HAPPY
AMUSEMENT
CURIOUS
SURPRISED
RELAXATION
EXCITEMENT

Coded Plan

SCALE: 3/16" = 1'-0"

## Simplified Floor Plan