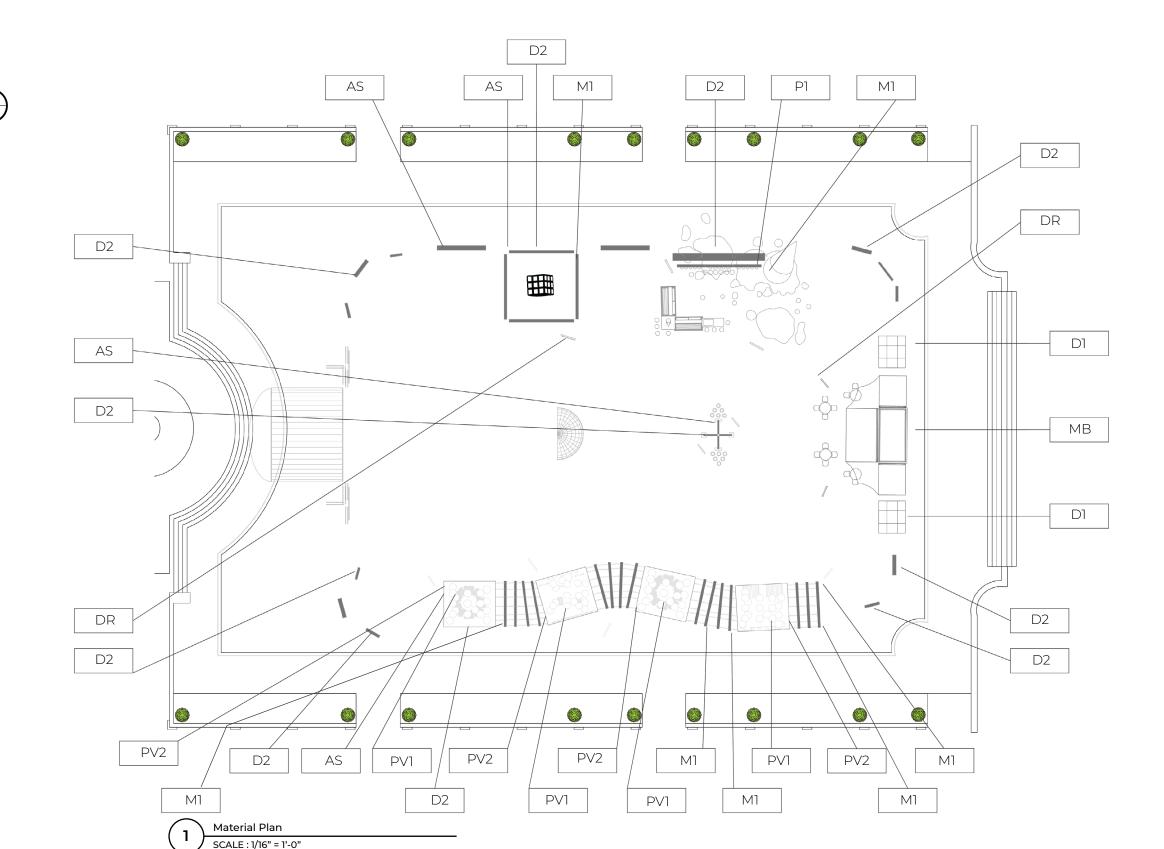

#### Material Schedule

| MATERIAL                     | CODE | AREA                                            | DESCRIPTION                                                                                                   | THUMBNAIL |
|------------------------------|------|-------------------------------------------------|---------------------------------------------------------------------------------------------------------------|-----------|
| Dichroic<br>glass finish     | Dī   | Living through<br>PANTONE                       | 3M™ DICHROIC™ Glass Finishes DF-PA<br>Chill                                                                   |           |
| Dichroic<br>glass finish     | D2   | Outer lining of all the structures              | 3M™ DICHROIC™ Window Film                                                                                     |           |
| Acrylic<br>sheets            | AS   | Inner lining of all the<br>structures           | Chemcast Cast Acrylic 3" thickness                                                                            |           |
| Black<br>Galvanized<br>steel | M1   | Mounting all the<br>structures to the<br>ground | Mail Boss, Black 7155 Surface Mount<br>Base Plate                                                             |           |
| Plywood                      | PΊ   | lce cream wall                                  | Sustainable Revolution Plywood 1/4" thick plywood surface painted with Santorini Blue paint by Benjamin Moore |           |
| Modulbox                     | МВ   | Living with Pantone                             | Customized Modulbox MAX by highmark                                                                           |           |
| PVC                          | PV1  | Don't just exist, LIVE!                         | Giant inflatable mirror balls in red, blue,<br>yellow and orange color                                        |           |
| PVC                          | PV2  | Don't just exist, LIVE!                         | Colored Patio Deck Plastic Strip Curtain<br>Door Kit                                                          | Name of   |
| Duratrans                    | DR   | Signages                                        | Duratrans Mounted Between Two Sheets<br>Of Acrylic                                                            |           |

KEY PLAN

SANTORINI BLUE

SCALE

NTS

DATE

DEC 8, 2023

DRAWING NAME

MATERIAL SCHEDULE