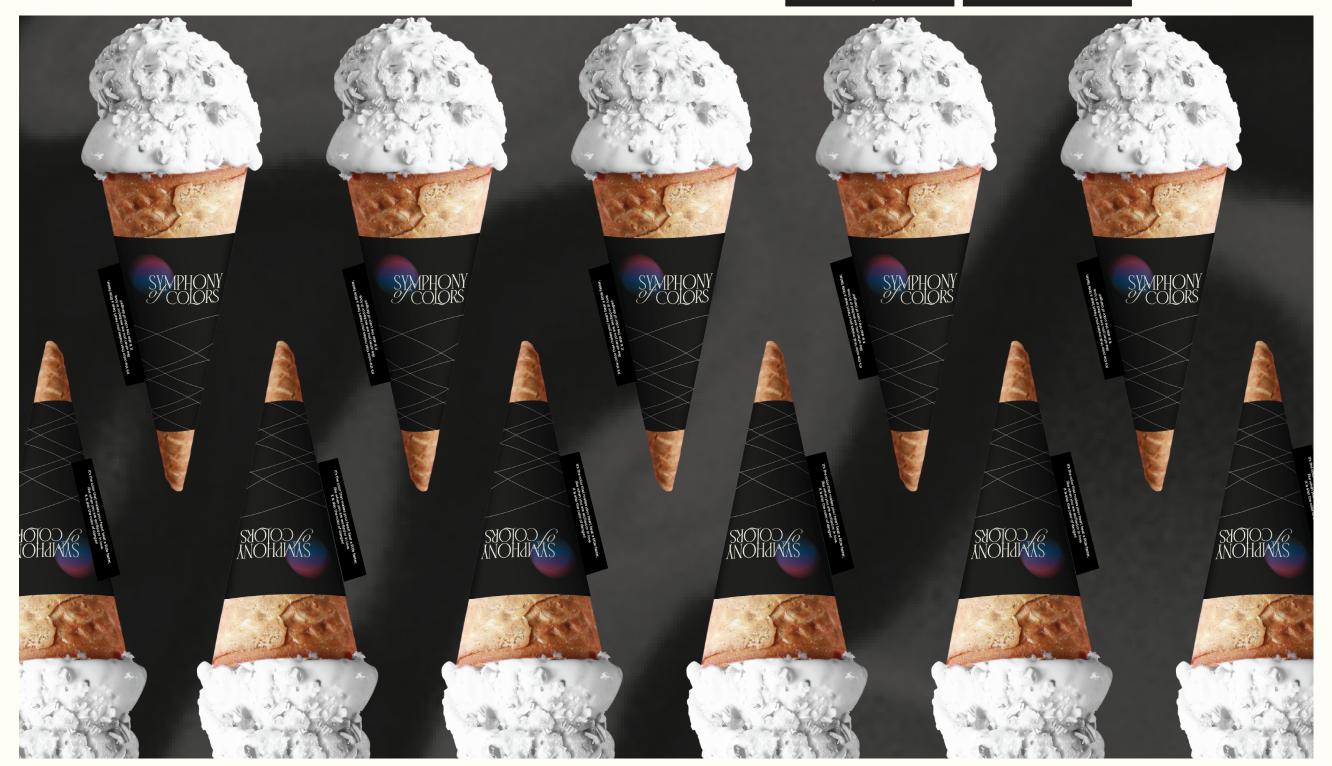

### KEY PLAN

SCALE

NTS

DATE

DEC 8, 2023

DRAWING NAME

WHAT'S IN A COLOR?

Visitors will be greeted by a wall of ivory ice creams, each describing the color/flavor they might be through the color descriptions narrated by people with visual deficiencies

Aahana says, "It's a warm & vibrant color! When you bite into a ripe, juicy orange, you can imagine it in your mind."

White ice creams with hidden flavoring and their descriptions

DESIGNER

**SONALI AGLE** 