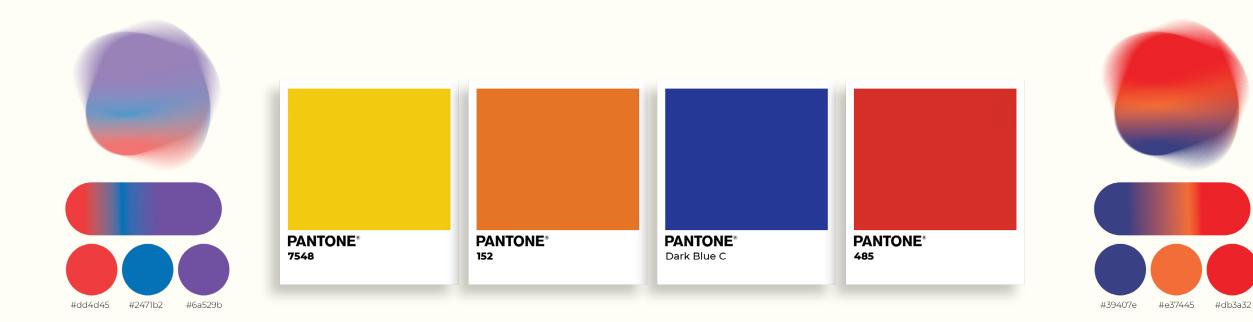

#### Material Schedule

| MATERIAL                     | CODE | AREA                                            | DESCRIPTION                                                                                                   | THUMBNAIL |
|------------------------------|------|-------------------------------------------------|---------------------------------------------------------------------------------------------------------------|-----------|
| Dichroic<br>glass finish     | Dī   | Living through<br>PANTONE                       | 3M™ DICHROIC™ Glass Finishes DF-PA<br>Chill                                                                   |           |
| Dichroic<br>glass finish     | D2   | Outer lining of all the structures              | 3M™ DICHROIC™ Window Film                                                                                     |           |
| Acrylic<br>sheets            | AS   | Inner lining of all the<br>structures           | Chemcast Cast Acrylic 3" thickness                                                                            |           |
| Black<br>Galvanized<br>steel | M1   | Mounting all the<br>structures to the<br>ground | Mail Boss, Black 7155 Surface Mount<br>Base Plate                                                             |           |
| Plywood                      | PΊ   | lce cream wall                                  | Sustainable Revolution Plywood 1/4" thick plywood surface painted with Santorini Blue paint by Benjamin Moore |           |
| Modulbox                     | МВ   | Living with Pantone                             | Customized Modulbox MAX by highmark                                                                           |           |
| PVC                          | PV1  | Don't just exist, LIVE!                         | Giant inflatable mirror balls in red, blue,<br>yellow and orange color                                        |           |
| PVC                          | PV2  | Don't just exist, LIVE!                         | Colored Patio Deck Plastic Strip Curtain<br>Door Kit                                                          | Name of   |
| Duratrans                    | DR   | Signages                                        | Duratrans Mounted Between Two Sheets<br>Of Acrylic                                                            |           |

KEY PLAN

SANTORINI BLUE

SCALE

NTS

DATE

DEC 8, 2023

DRAWING NAME

MATERIAL SCHEDULE