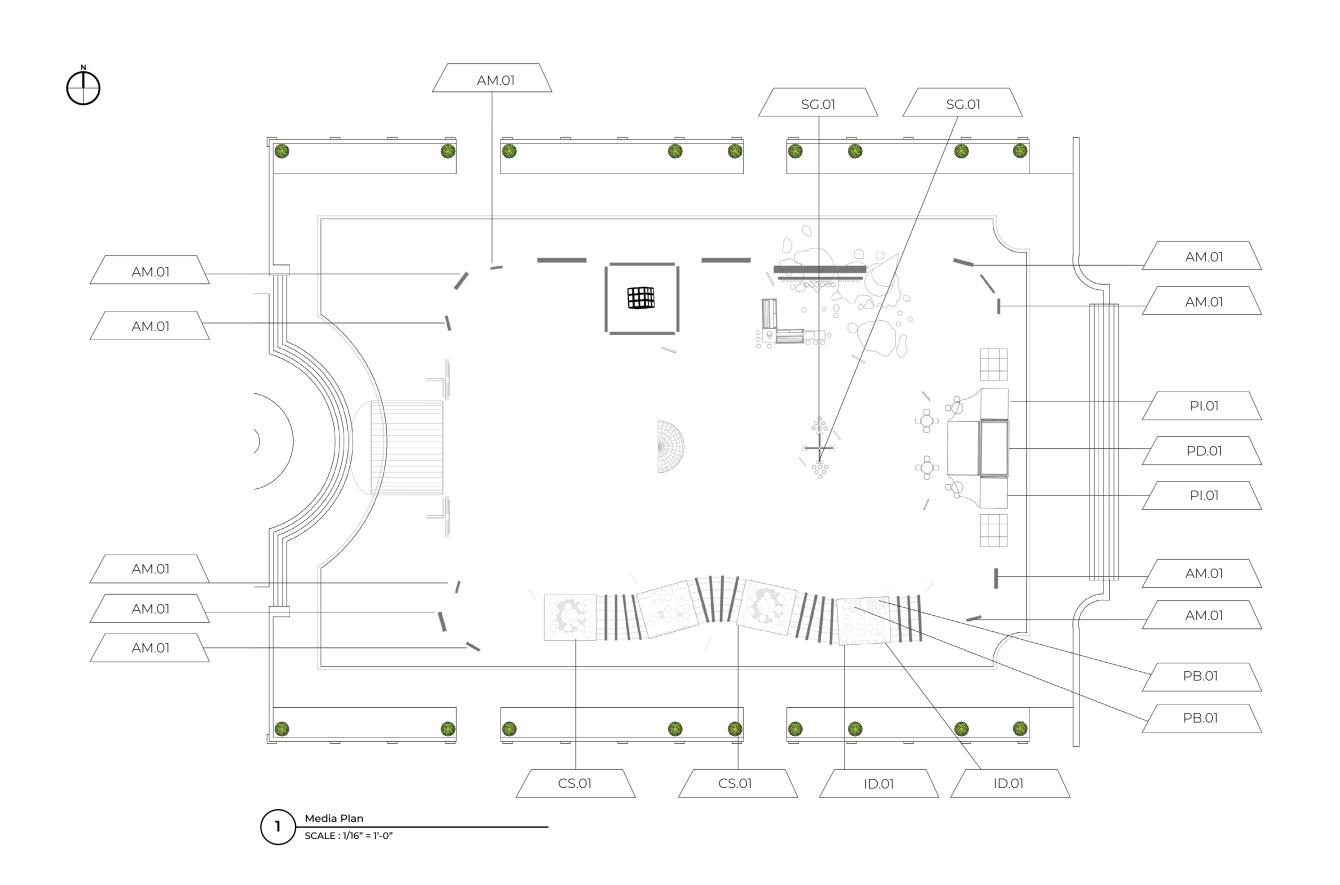

#### **INTERACTIVE SCREENS**

| 01E .01. GRO1 | Е | Apple Music Interactive Display |
|---------------|---|---------------------------------|
| 01E .01. GRO2 | E | Apple Music Interactive Display |
| 01E .01. GRO3 | E | Apple Music Interactive Display |
| 01E .01. GRO4 | E | Apple Music Interactive Display |
| 01E .01. GRO5 | E | Apple Music Interactive Display |
| 01E .01. GRO6 | E | Apple Music Interactive Display |
| 01E .01. GRO7 | E | Apple Music Interactive Display |
| 01E .01. GRO8 | E | Apple Music Interactive Display |
| 01E .01. GRO9 | E | Smart Mirror Digital Display    |
| 01E .01. GR10 | E | Smart Mirror Digital Display    |
| 01E .01. GR11 | E | Apple Music Interactive Display |
| 01E .01. GR12 | E | Apple Music Interactive Display |
| 01E .01. GR13 | E | Smart Mirror Digital Display    |
| 01E .01. GR14 | E | Smart Mirror Digital Display    |
| 01E .01. GR15 | E | Digital Game Display            |
| 01E .01. GR16 | E | Digital Game Display            |
|               | • | :                               |

## Graphic Schedule

| AREA INTRODUCTION | SIGN TYPE | DESCRIPTION                                  |
|-------------------|-----------|----------------------------------------------|
| 01F .01. GRO1     | F         | Area Intro Text                              |
| 01F .01. GRO2     | F         | Area Intro Text                              |
| 01F .01. GRO3     | F         | Area Intro Text                              |
| 01F .01. GRO4     | F         | Area Intro Text                              |
| 01F .01. GRO5     | F         | Area Intro Text                              |
| 01F .01. GRO6     | G         | Symphony of Colors Logo                      |
| 01F .01. GRO7     | G         | Symphony of Colors Logo                      |
| 01F .01. GRO8     | G         | Symphony of Colors Logo                      |
| 01F .01. GRO9     | G         | Symphony of Colors Logo                      |
| 01F .01. GR10     | F         | Area Intro Text                              |
| 01F .01. GR11     | F         | Area Intro Text                              |
| 01F .01. GR12     | Н         | Symphony of Colors Logo                      |
| 01F .01. GR13     | Н         | Symphony of Colors Logo                      |
| MURALS            |           |                                              |
| 01G .01. GRO1     | l         | Activity wall mural - What's In A Color?     |
| 01G .01. GRO2     | ı         | Activity wall mural - Don't Just Exist, LIVE |
| 01G .01. GRO3     | 1         | Activity wall mural - Don't Just Exist, LIVE |
| DIGITAL SCREENS   |           |                                              |
| 01H .01. GRO1     | J         | PANTONE Introduction Screen                  |
| 01H .01. GRO2     | J         | Don't Just Exist, LIVE! - Video Screen       |
| 01H .01. GRO3     | J         | Don't Just Exist, LIVE - Video Screen        |
|                   |           |                                              |

## Graphic Specification

| TYPE | DESCRIPTION                                                                                                        |
|------|--------------------------------------------------------------------------------------------------------------------|
| Α    | Custom black vinyl boxes with cut frame for duratrans acrylic with text and event logo printed on it.              |
| В    | Custom black vinyl boxes with cut frame with interactive screens and wayfinding with the event logo printed on it. |
| С    | Inkjet on canvas                                                                                                   |
| D    | Custom back lit black vinyl boxes with cut frame for duratrans acrylic with text and event logo printed on it.     |
| E    | Custom interactive screens for various activities                                                                  |
| F    | Black dimensional letters cut from 1" acrylic                                                                      |
| G    | Custom printed plastic strip curtain door with logo printed through vinyl printing, in matte finish                |
| Н    | Digital C-print with the event logo sandwiched between 1/8" thk black non-glare acrylic                            |
| I    | Black dimensional letters cut from 0.5" acrylic                                                                    |
| J    | Digital Screens                                                                                                    |
|      |                                                                                                                    |