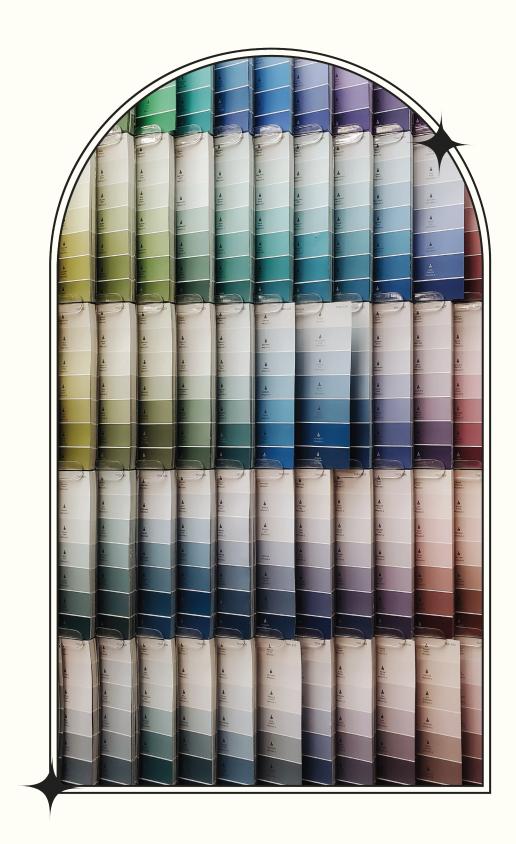

#### Material Schedule

| MATERIAL                     | CODE | AREA                                            | DESCRIPTION                                                                                                   | THUMBNAIL |
|------------------------------|------|-------------------------------------------------|---------------------------------------------------------------------------------------------------------------|-----------|
| Dichroic<br>glass finish     | Dī   | Living through<br>PANTONE                       | 3M™ DICHROIC™ Glass Finishes DF-PA<br>Chill                                                                   |           |
| Dichroic<br>glass finish     | D2   | Outer lining of all the structures              | 3M™ DICHROIC™ Window Film                                                                                     |           |
| Acrylic<br>sheets            | AS   | Inner lining of all the<br>structures           | Chemcast Cast Acrylic 3" thickness                                                                            |           |
| Black<br>Galvanized<br>steel | M1   | Mounting all the<br>structures to the<br>ground | Mail Boss, Black 7155 Surface Mount<br>Base Plate                                                             |           |
| Plywood                      | PΊ   | lce cream wall                                  | Sustainable Revolution Plywood 1/4" thick plywood surface painted with Santorini Blue paint by Benjamin Moore |           |
| Modulbox                     | МВ   | Living with Pantone                             | Customized Modulbox MAX by highmark                                                                           |           |
| PVC                          | PV1  | Don't just exist, LIVE!                         | Giant inflatable mirror balls in red, blue,<br>yellow and orange color                                        |           |
| PVC                          | PV2  | Don't just exist, LIVE!                         | Colored Patio Deck Plastic Strip Curtain<br>Door Kit                                                          | Name of   |
| Duratrans                    | DR   | Signages                                        | Duratrans Mounted Between Two Sheets<br>Of Acrylic                                                            |           |

KEY PLAN

SANTORINI BLUE

SCALE

NTS

DATE

DEC 8, 2023

DRAWING NAME

MATERIAL SCHEDULE