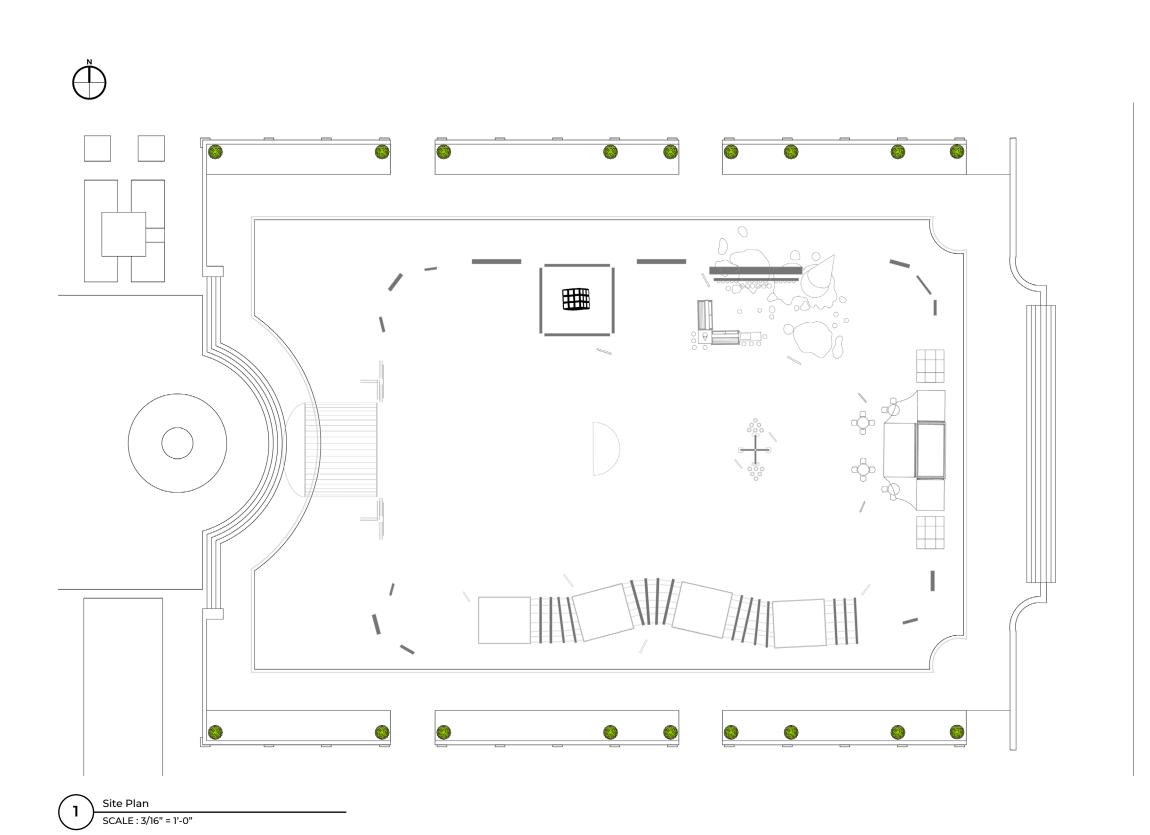

## Experience flow & Emotion Map

EMPATHY
HAPPY
AMUSEMENT
CURIOUS
SURPRISED
RELAXATION
EXCITEMENT

Coded Plan

SCALE: 3/16" = 1'-0"