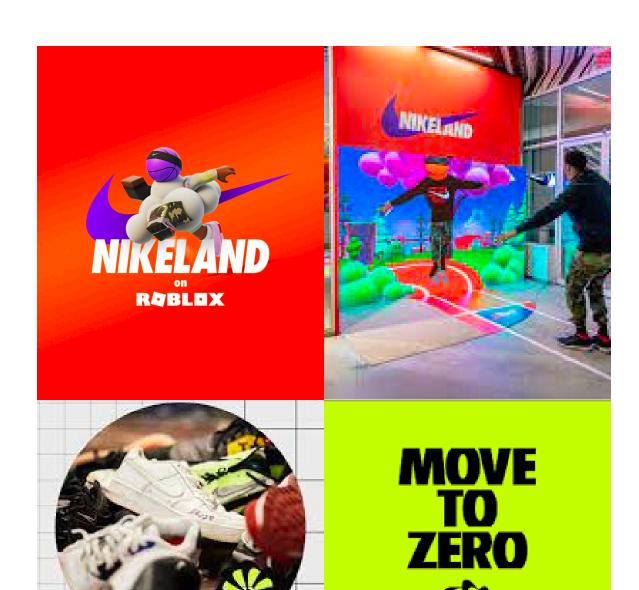

#### CLIENT

Move to zero is Nike's journey toward zero carbon and zero waste to help protect the future of sport. Follow each step in our journey and discover new ways we can move to zero together.

NIKELAND: where sport has no rules. Tag on trampolines? Why not. The floor is lava with a dash of parkour? Let's go. Explore the world of sport, swim in Lake Nike, race your friends on the track, and discover hidden secrets! Nikeland is Nike's purpose-built metaverse space that uses the Roblox platform to allow its fans to meet, socialize, take part in promotions and engage with a whole range of brand experiences.