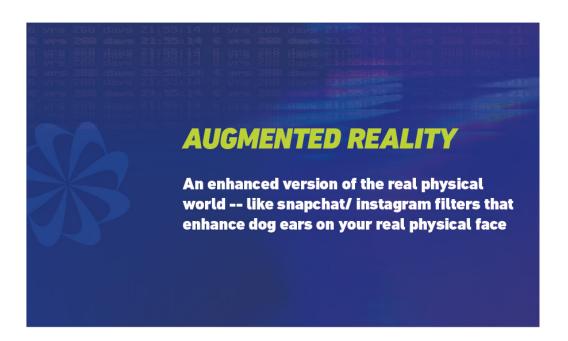

## **UPLOAD YOUR REALITY- NIKE APP SIGN UP**

SEE

Wall murals and dosents guidning you through setting up your profile and gaining access to the experience through your phone.

D0

Take out your phone to set up a username, character and the tap initiation

Test your set up and the AR filter on the AR mural

## **LEARN**

To use Augmented Reality and the NIKE app. How technology can be used to guide through experiences seamlessly PROJECT NAME: Nike Endgame

**CLIENT:** Nike Move To Zero

ADDRESS: Gansevoort Plaza, NYC