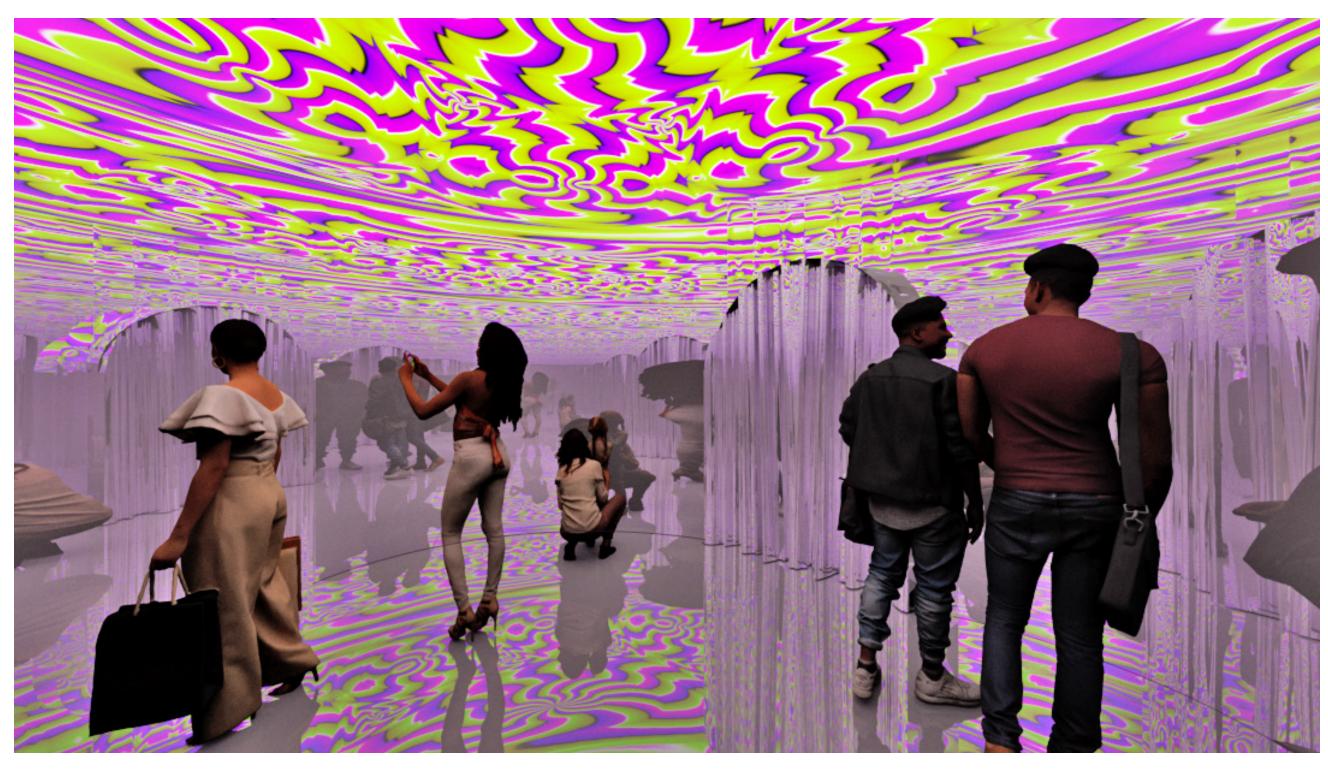

#### INTRO EXPERIENCE

SEE

A kaleidoscopic circular ceiling with reflective walls inviting you into the metaverse.

Reflections of the digital artwork

D0

Get Immersed in the spectacular art show and open your mind to the beautiful possibilities of merging sustainbility goals and technology.

# **LEARN**

Listen and learn about the exhibit, nike's move to zero initiative and how to go about the exhibit.

PROJECT NAME: Nike Endgame

CLIENT: Nike Move To Zero

ADDRESS: Gansevoort Plaza, NYC