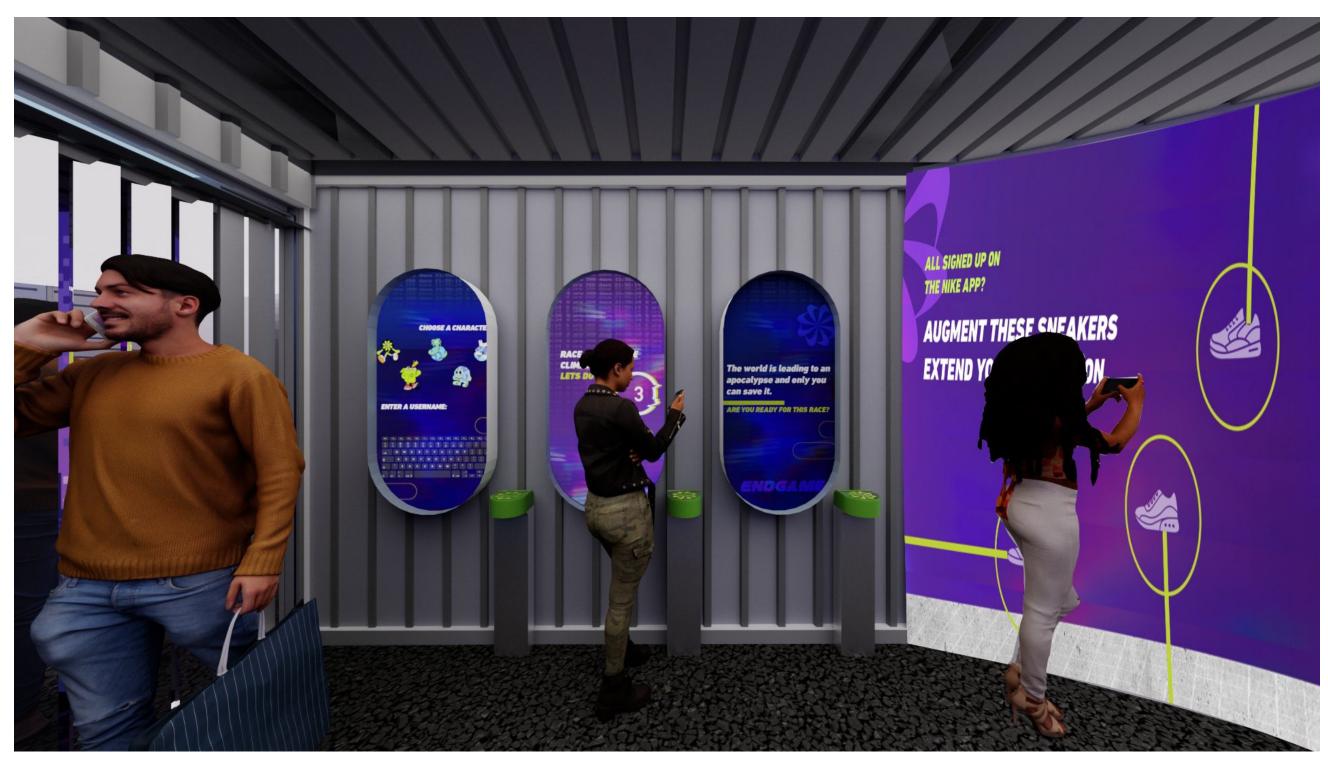

## **UPLOAD YOUR REALITY- RFID SIGN UP**

SEE

Wall murals and dosents guidning you through setting up your profile and gaining the RFID wristband.

D0

Follow the prompts of choosing a username, character and enetering your email.

# **LEARN**

About Nike's sustainabilit characters and how the activations work.

PROJECT NAME: Nike Endgame

CLIENT: Nike Move To Zero

ADDRESS: Gansevoort Plaza, NYC

## **UPLOAD YOUR REALITY- NIKE APP SIGN UP**

SEE

Wall murals and dosents guidning you through setting up your profile and gaining access to the experience through your phone.

D0

Take out your phone to set up a username, character and the tap initiation

Test your set up and the AR filter on the AR mural

## **LEARN**

To use Augmented Reality and the NIKE app. How technology can be used to guide through experiences seamlessly PROJECT NAME: Nike Endgame

**CLIENT:** Nike Move To Zero

ADDRESS: Gansevoort Plaza, NYC