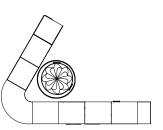

# DETAILED DRAWINGS

Perspective View of Structure

PROJECT NAME: Nike Endgame

CLIENT: Nike Move To Zero

ADDRESS: Gansevoort Plaza, NYC

KEY PLAN

DRAWN BY: Hansa Hatrote

SCALE: 1:20

DATE: 12/9/2022

DRAWING NO.:

EX05.01

Structure Development

1:120