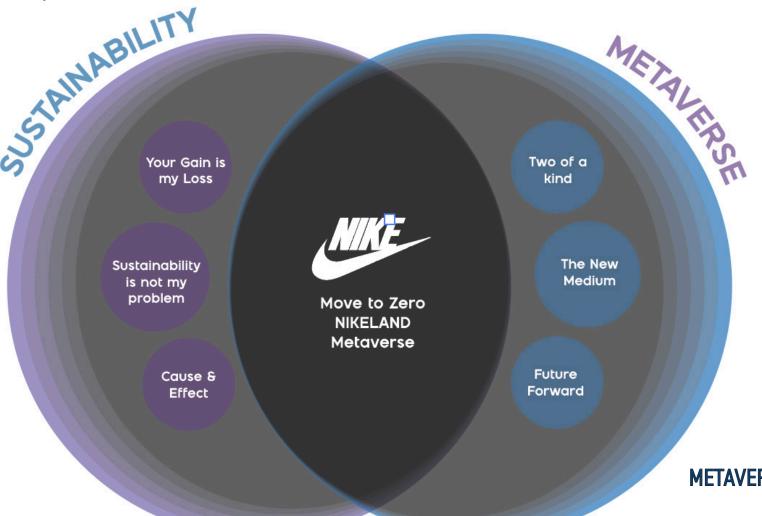

#### **CONCEPT DIAGRAM**

#### **SUSTAINABILITY**

The current climate crisis is a priority and using Nike's reach and resources to educate about climate change is the next step for the

company.

**METAVERSE** 

Using the digital capabilities of the Metaverse enables a new form of learning. Climate Education can unlock a greener future and the Metaverse has great attention grabbing, retention value adding tools for the same.