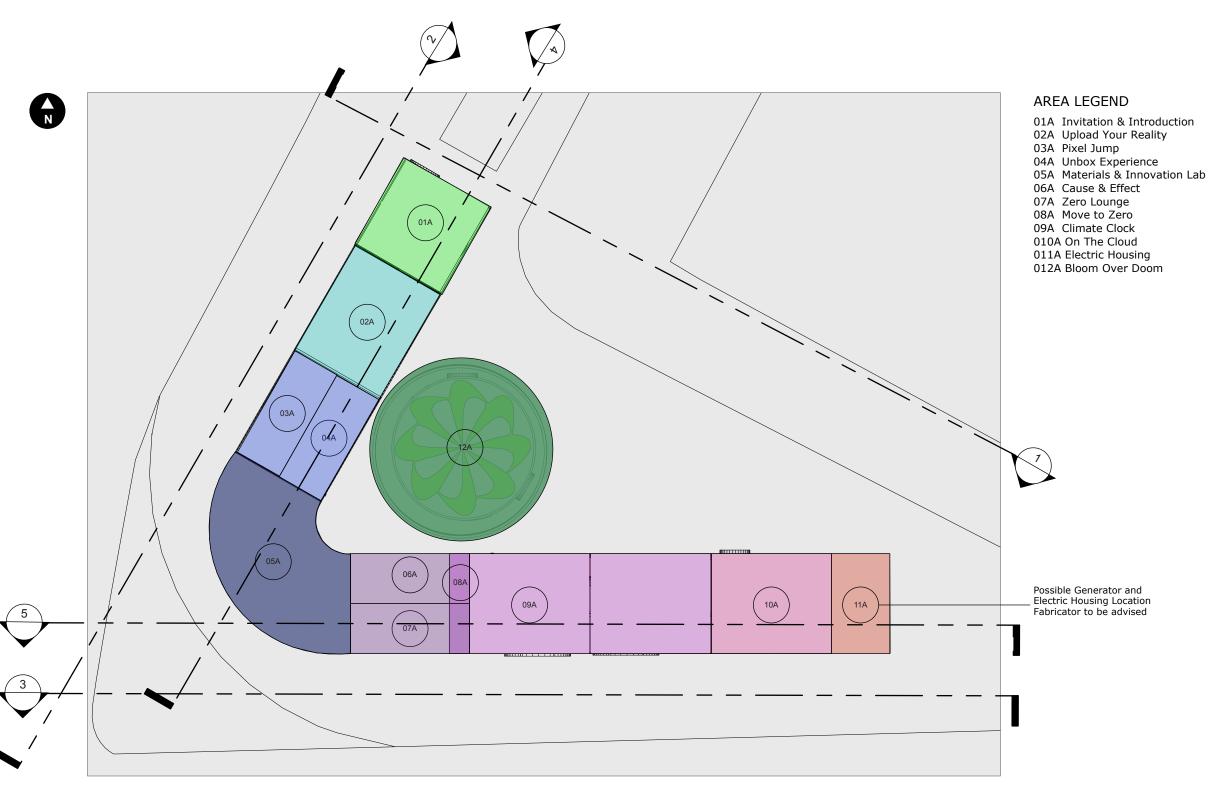

## SIMPLIFIED FLOOR PLAN

**INTRO EXPERIENCE UPLOAD YOUR REALITY PIXEL JUMP UNBOX EXPERIENCE BLOOM OVER DOOM MATERIALS & INNOVATION LAB** 

PROJECT NAME: Nike Endgame

**CLIENT:** Nike Move To Zero

ADDRESS: Gansevoort Plaza, NYC

## **GRAPHIC SCHEDULE**

| Zone            | TYPE        | DESCRIPTION        | Zone              | TYPE         | DESCRIPTION     |
|-----------------|-------------|--------------------|-------------------|--------------|-----------------|
| UPLOAD          | 02A.01.GR01 | Mural              | CLIMATE           | 010A.01.GR01 | Area Intro Text |
|                 | 02A.01.GR02 | Floor Directive    | CLOCK             | 010A.01.GR02 | Mural           |
|                 | 02A.01.GR03 | Mural              |                   | 010A.01.GR03 | Mural           |
|                 |             |                    |                   | 010A.01.GR04 | Floor           |
| PIXEL JUMP      | 03A.01.GR01 | Area Intro Text    |                   |              |                 |
|                 | 04A.01.GR01 | Floor Directive    |                   |              |                 |
|                 |             |                    | CLIMATE           | 011A.01.GR01 | Area Intro Text |
|                 |             |                    | CLOCK             | 011A.01.GR02 | Mural           |
| MATERIALS       | 05A.01.GR01 | Area Intro Text    |                   | 011A.01.GR03 | Mural           |
| LAB             | 05A.01.GR02 | Floor Directive    |                   | 011A.01.GR04 | Floor           |
|                 | 05A.01.GR03 | Area Intro Text    |                   | 011A.01.GR05 |                 |
|                 |             |                    | ON THE            | 011A.01.GR01 | Area Intro Text |
| CAUSE &         | 06A.01.GR01 | Area Intro Text    | CLOUD             | 011A.01.GR02 | Kiosk           |
| EFFECT          | 06A.01.GR02 | Floor Directive    |                   | 011A.01.GR03 |                 |
| ZEDO LOUNCE     | 074.01.0001 | A no a latina Taut | IMMEDOIVE         | 0114 01 CD01 | Anna Indua Taud |
| ZERO LOUNGE     | 07A.01.GR01 | Area Intro Text    | IMMERSIVE<br>DOME | 011A.01.GR01 | Area Intro Text |
|                 | 07A.01.GR02 | Floor Directive    |                   |              |                 |
|                 | 07A.01.GR03 | Glass Panel        |                   |              |                 |
| MOVE TO<br>ZERO | 08A.01.GR01 | Area Intro Text    |                   |              |                 |
|                 | 08A.01.GR02 | Floor Directive    |                   |              |                 |
| CLIMATE         | 09A.01.GR01 | Area Intro Text    |                   |              |                 |
| CLOCK           | 09A.01.GR02 |                    |                   |              |                 |
|                 |             | Mural              |                   |              |                 |
|                 | 09A.01.GR03 | Mural              |                   |              |                 |
|                 | 09A.01.GR04 | Floor              |                   |              |                 |