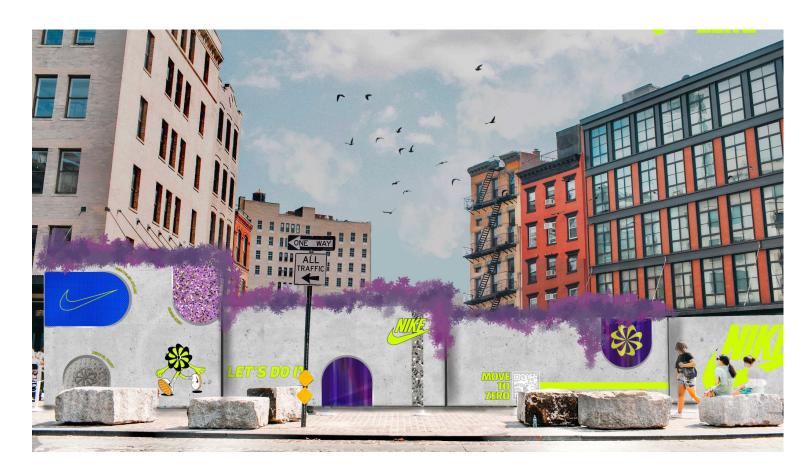

#### **VENUE / LOCATION**

In the heart of the trendy Meatpacking District, Gansevoort Plaza is at the intersection of Gansevoort Street, Little West 12th Street, and Ninth Avenue. A popular summer venue for retail and branded environments. Sharing the neighborhood with the Whitney Museum of American Art, high-end designer stores on Gansevoort Row, and a stretch of the High Line and Little Island. The newly-paved cobblestone streets also offer public plazas, trendy restaurants, and more.

## **EXTERIOR FACADE**

PROJECT NAME: Nike Endgame

CLIENT: Nike Move To Zero

ADDRESS: Gansevoort Plaza, NYC

## **EXTERIOR GRAPHICS**

1 Exterior Graphic Elevation 3

Exterior Graphic Elevation 2

PROJECT NAME: Nike Endgame

CLIENT: Nike Move To Zero

ADDRESS: Gansevoort Plaza, NYC

KEY PLAN

DRAWN BY: Hansa Hatrote

SCALE: 1:20

DATE: 12/9/2022

DRAWING NO.:

SHIPPING CONTAINER EXTERIOR

CONCRETE TEXTURE VINYL

REFLECTIVE SILVER ALUMINIUM

NIKE RECYCLED RUBBER PLAYGROUND

3D FABRICATED LETTERS PAINTED ACRYLIC

MATTE PRINTED VINYL ON 0.25" THICK WOOD

PROJECT NAME: Nike Endgame

CLIENT: Nike Move To Zero

ADDRESS: Gansevoort Plaza, NYC