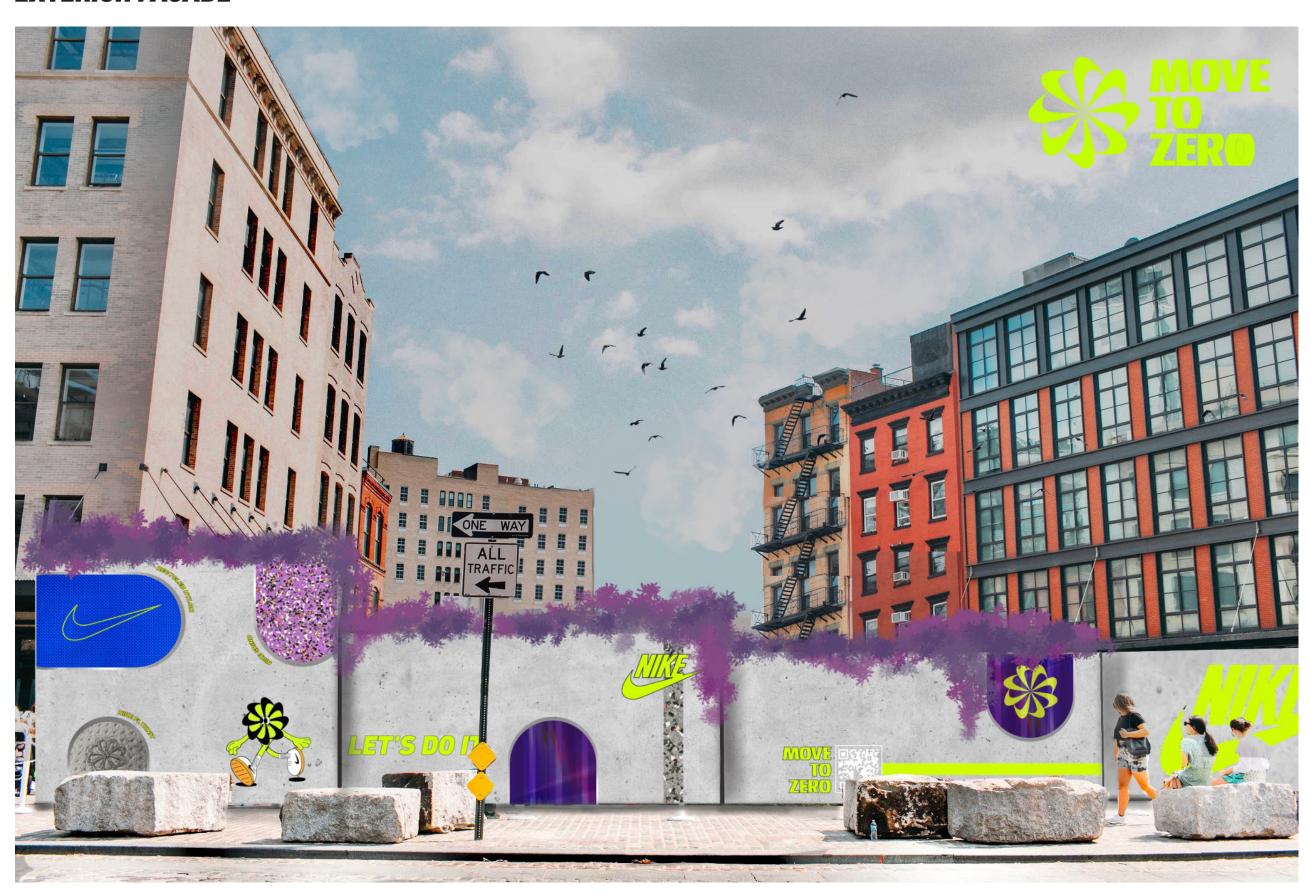

## **EXTERIOR FACADE**

PROJECT NAME: Nike Endgame

CLIENT: Nike Move To Zero

ADDRESS: Gansevoort Plaza, NYC

#### DISCLAIMER

This is an unpublished and proprietary work simultaneously protected under copyright, trade secret, and like laws of the United States and other countries.

All rights reserved. These materials may not be reproduced, displayed, distributed, nor may the information therein be used or disclosed in whole or in part, without the express written permission of Hansa Hatrote.

**KEY PLAN** 

DRAWN BY: Hansa Hatrote

SCALE: 1:20

DATE: 12/9/2022

DRAWING NO.: