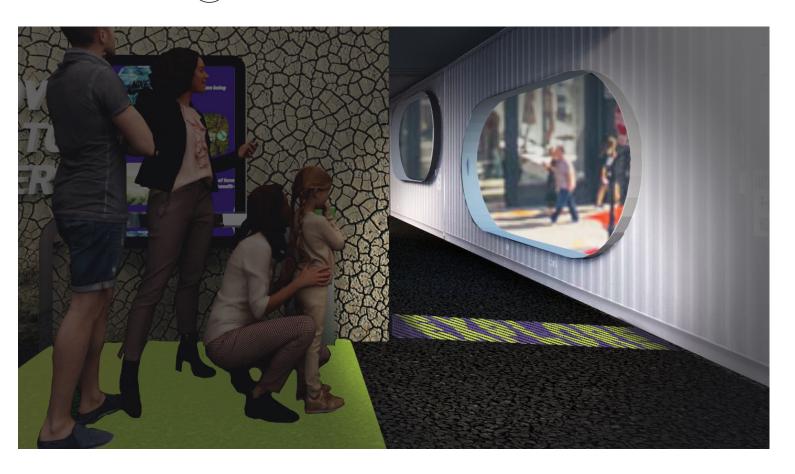

#### INTRO EXPERIENCE

SEE

A kaleidoscopic circular ceiling with reflective walls inviting you into the metaverse.

Reflections of the digital artwork

D0

Get Immersed in the spectacular art show and open your mind to the beautiful possibilities of merging sustainbility goals and technology.

# **LEARN**

Listen and learn about the exhibit, nike's move to zero initiative and how to go about the exhibit.

PROJECT NAME: Nike Endgame

CLIENT: Nike Move To Zero

ADDRESS: Gansevoort Plaza, NYC