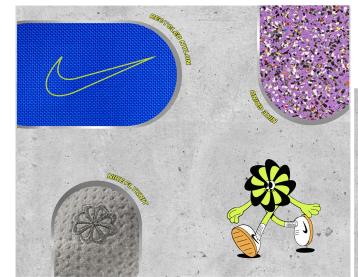

## **GRAPHIC IDENTITY**

## **COLORS**

The times of internet explorer and the WorldWideWeb might seem ancient but the strong foundation of the internet is sets the groundwork for all new technological advancements .

The Metaverse being the new chapter of the internet has shown just as punchy as this shade of an explosion of creativity and desire to be bold. Bright Purples and Pinks are commonly used in digital art, NFTs and posters.

Nike's environmental pledge is green! A neon green to add dynamism to being conscious.

## **LOGO**

The logo pulls from the "glitch" vaporwave aethetic seen in the graphic look and feel. The Incorporation of the nike logo just solidifies it as a branded exhibit