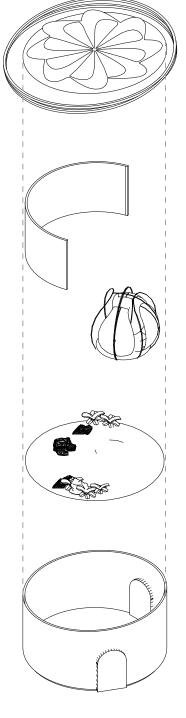

# DETAILED DRAWINGS

Perspective View of Structure

PROJECT NAME: Nike Endgame

CLIENT: Nike Move To Zero

ADDRESS: Gansevoort Plaza, NYC

KEY PLAN

DRAWN BY: Hansa Hatrote

SCALE: 1:20

DATE: 12/9/2022

DRAWING NO.:

EX05.01

Structure Development

1:120

KEY PLAN

DRAWN BY: Hansa Hatrote

**SCALE:** 1:20

DATE: 12/9/2022

DRAWING NO.:

Axonometric View

1:19:

PROJECT NAME: Nike Endgame

KEY PLAN

DRAWN BY: Hansa Hatrote

SCALE: 1:20

DATE: 12/9/2022

DRAWING NO.:

Plan View

1:64

3 Structure Development
1:192

KEY PLAN

DRAWN BY: Hansa Hatrote

**SCALE:** 1:20

DATE: 12/9/2022

DRAWING NO.:

Elevation
1:64

2 Axonometric

PROJECT NAME: Nike Endgame

KEY PLAN

DRAWN BY: Hansa Hatrote

SCALE: 1:20

DATE: 12/9/2022

DRAWING NO.:

Exploded Axonometric View

Plan View

PROJECT NAME: Nike Endgame

**KEY PLAN** 

DRAWN BY: Hansa Hatrote

SCALE: 1:20

DATE: 12/9/2022

DRAWING NO.:

Structure Development

Top View 1:64

PROJECT NAME: Nike Endgame