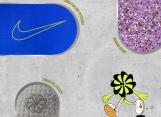

## **EXTERIOR GRAPHICS**

1 Exterior Graphic Elevation 3

Exterior Graphic Elevation 2

PROJECT NAME: Nike Endgame

CLIENT: Nike Move To Zero

ADDRESS: Gansevoort Plaza, NYC

KEY PLAN

DRAWN BY: Hansa Hatrote

SCALE: 1:20

DATE: 12/9/2022

DRAWING NO.:

SHIPPING CONTAINER EXTERIOR

CONCRETE TEXTURE VINYL

REFLECTIVE SILVER ALUMINIUM

NIKE RECYCLED RUBBER PLAYGROUND

3D FABRICATED LETTERS PAINTED ACRYLIC

MATTE PRINTED VINYL ON 0.25" THICK WOOD

PROJECT NAME: Nike Endgame

CLIENT: Nike Move To Zero

ADDRESS: Gansevoort Plaza, NYC