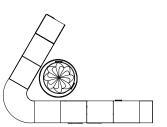

# DETAILED DRAWINGS

Perspective View of Structure

PROJECT NAME: Nike Endgame

CLIENT: Nike Move To Zero

ADDRESS: Gansevoort Plaza, NYC

KEY PLAN

DRAWN BY: Hansa Hatrote

SCALE: 1:20

DATE: 12/9/2022

DRAWING NO.:

EX05.01

Structure Development

1:120