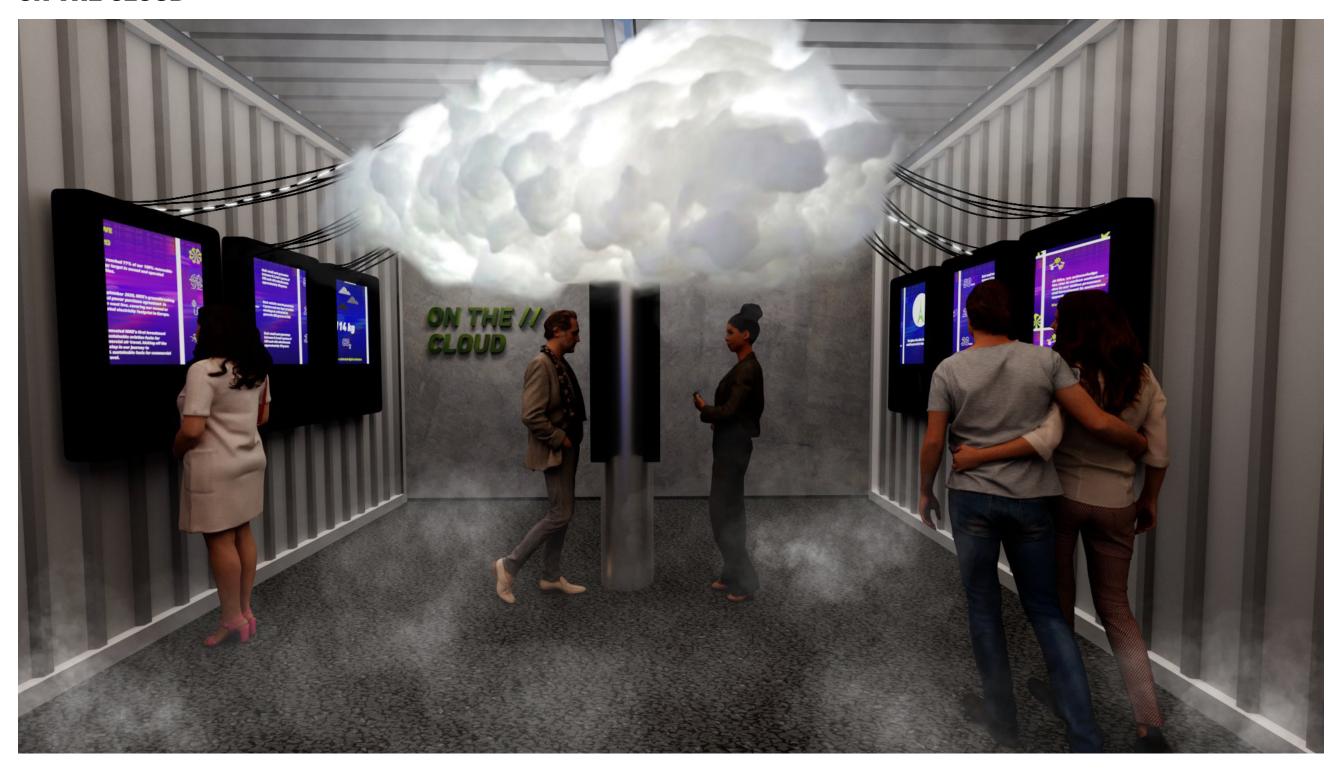

## ON THE CLOUD

SEE

A giant cloud dimmed, an interactive screen with prompts that calculate your carbon footprint

D0

Enter values of your screen usage to find an approx carbon footprint. Follow the lights to learn more about how you and Nike can work on minimizing an doffsetting this new consumption.

# **LEARN**

About digital carbon footprint How to minimize it about Nike's promise of a better future PROJECT NAME: Nike Endgame

**CLIENT:** Nike Move To Zero

ADDRESS: Gansevoort Plaza, NYC