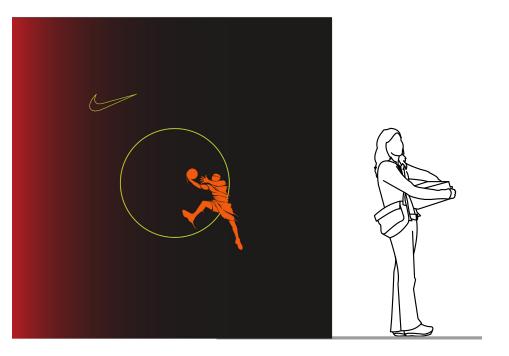

## **POSTER- SUBWAY**

PROJECT NAME: Nike Endgame

CLIENT: Nike Move To Zero

ADDRESS: Gansevoort Plaza, NYC

KEY PLAN

DRAWN BY: Hansa Hatrote

SCALE: 1:20

DATE: 12/9/2022

DRAWING NO.:

LET'S DO IT.

 $\left(2\right)\frac{E}{1}$ 

Exterior Graphic Elevation 2