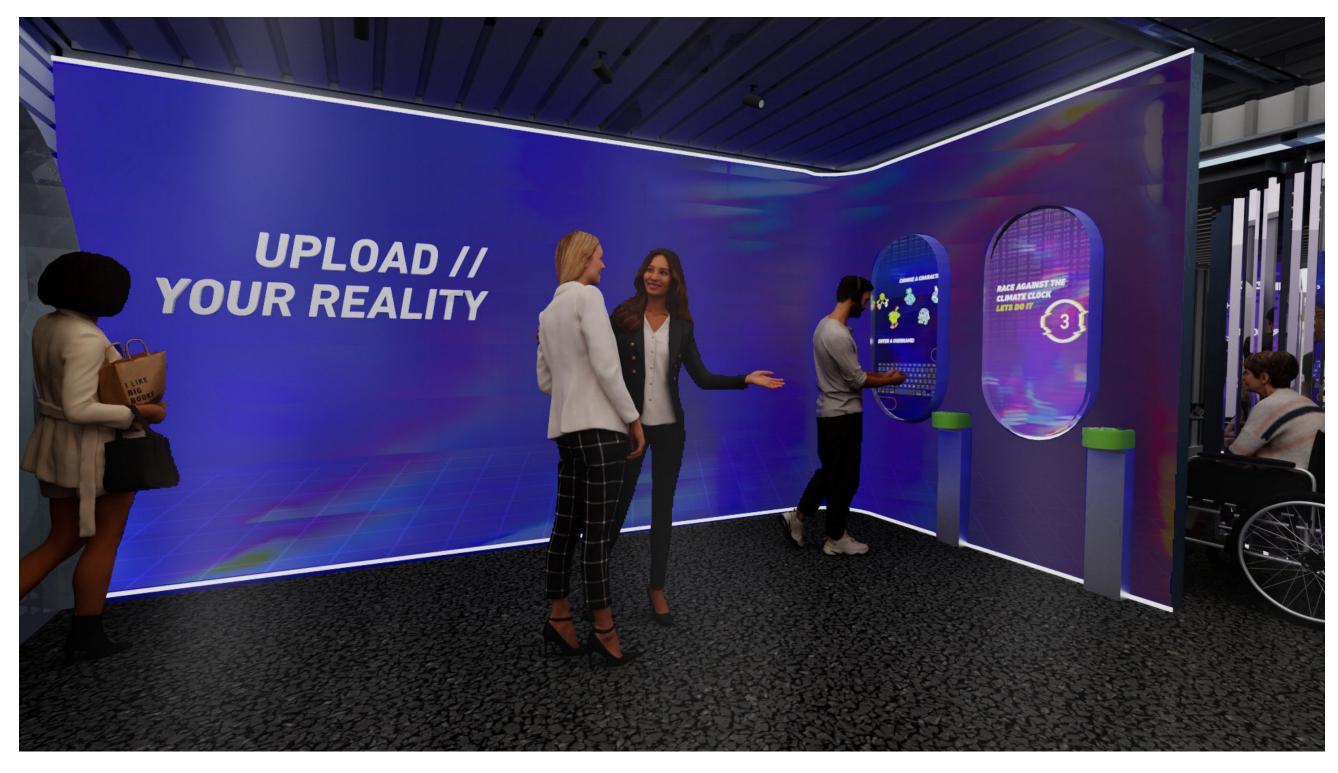

## **UPLOAD YOUR REALITY- RFID SIGN UP**

SEE

Wall murals and dosents guidning you through setting up your profile and gaining the RFID wristband.

D0

Follow the prompts of choosing a username, character and enetering your email.

# **LEARN**

About Nike's sustainabilit characters and how the activations work.

PROJECT NAME: Nike Endgame

CLIENT: Nike Move To Zero

ADDRESS: Gansevoort Plaza, NYC

## **UPLOAD YOUR REALITY- NIKE APP SIGN UP**

SEE

Wall murals and dosents guidning you through setting up your profile and gaining access to the experience through your phone.

D0

Take out your phone to set up a username, character and the tap initiation

Test your set up and the AR filter on the AR mural

## **LEARN**

To use Augmented Reality and the NIKE app. How technology can be used to guide through experiences seamlessly PROJECT NAME: Nike Endgame

**CLIENT:** Nike Move To Zero

ADDRESS: Gansevoort Plaza, NYC