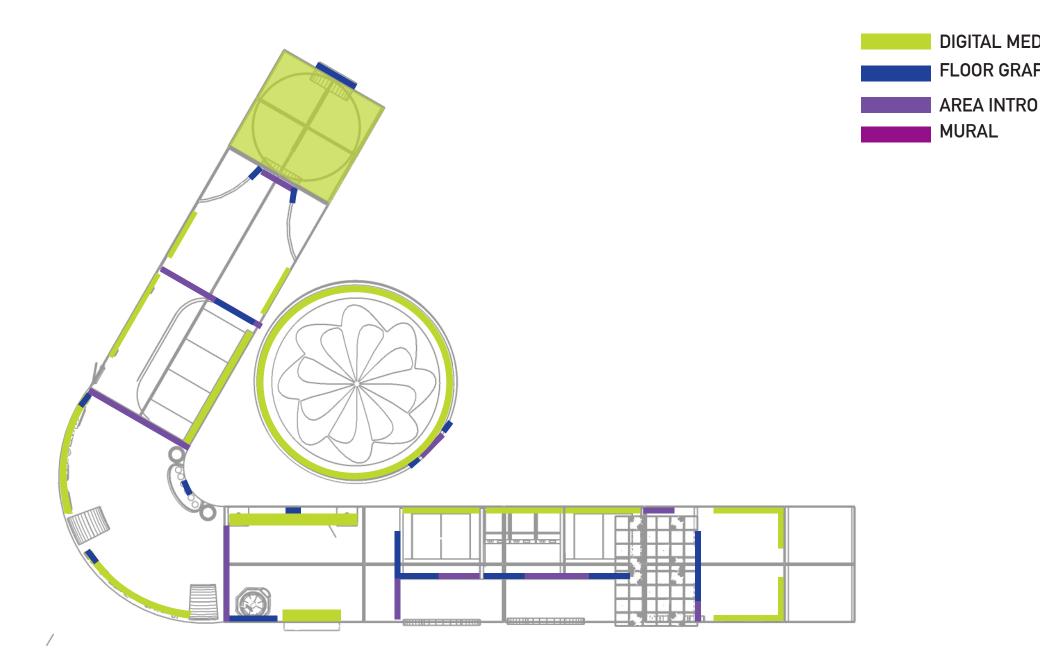

## **GRAPHIC SPECIFICATION LIST**

| SIGN TYPE | DESCRIPTION   | DESCRIPTION                                                                        |
|-----------|---------------|------------------------------------------------------------------------------------|
| A         | DIGITAL MEDIA | DIGITAL GRAPHICS ON DISPLAY SCREENS                                                |
| В         | FLOOR GRAPHIC | FLOOR GRADE VINYL WITH GRITTY 0.2" RELIEF                                          |
| C         | AREA INTRO    | FABRICATED LETTER IN PAINTED ACRYLIC BLIND<br>FASTENERS                            |
| D         | MURAL         | HIGH RESOLUTION INKJET PRINT WITH UV OVER LAMI-<br>NATION, MATTE WITH WRAP RETURNS |
|           |               |                                                                                    |

## **GRAPHIC CODED PLAN**

PROJECT NAME: Nike Endgame

CLIENT: Nike Move To Zero

ADDRESS: Gansevoort Plaza, NYC

## DISCLAIMER

DIGITAL MEDIA

MURAL

FLOOR GRAPHIC

This is an unpublished and proprietary work simultaneously protected under copyright, trade secret, and like laws of the United States and other countries.

and other countries.