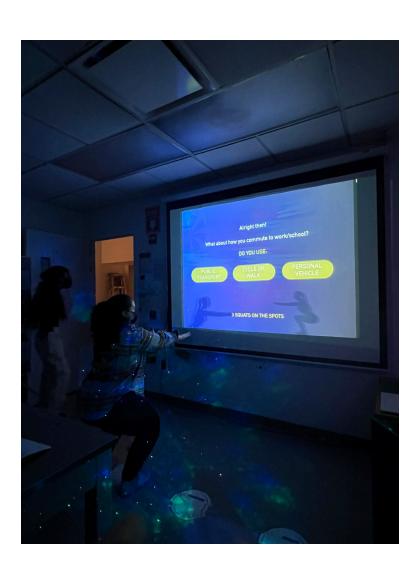

## **MOVE TO ZERO**

SEE

An interactive screen highlighting water concerns
A pledge table asking you to invite people to pledge together

# D0

Answer the prompts on the screen and invite fellow exhibit visitors to pledge with you to open access to the next level.

# **LEARN**

Visitors learn the importance of regeneration Core belief of "returning back to nature" is highlighted Significance of individual effort PROJECT NAME: Nike Endgame

**CLIENT:** Nike Move To Zero