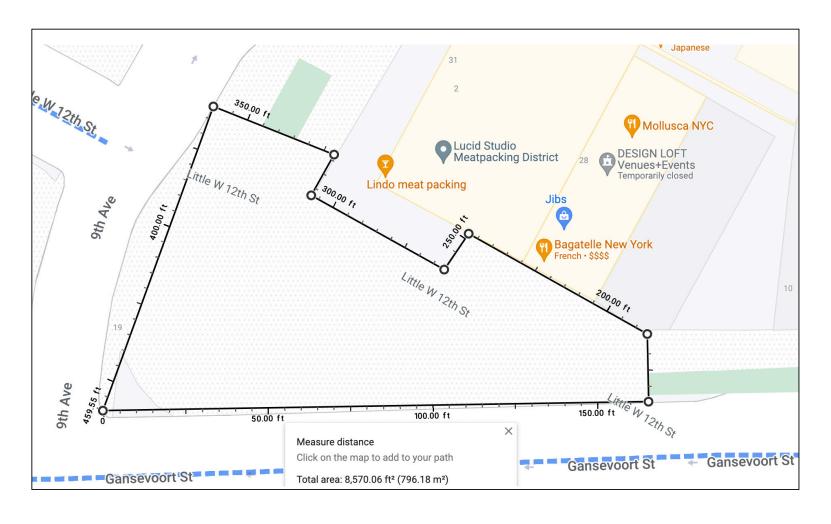

#### **VENUE / LOCATION**

In the heart of the trendy Meatpacking District, Gansevoort Plaza is at the intersection of Gansevoort Street, Little West 12th Street, and Ninth Avenue. A popular summer venue for retail and branded environments. Sharing the neighborhood with the Whitney Museum of American Art, high-end designer stores on Gansevoort Row, and a stretch of the High Line and Little Island. The newly-paved cobblestone streets also offer public plazas, trendy restaurants, and more.

## **LOCATION PLAN**

1 Location Plan

NOT TO SCALE

PROJECT NAME: Nike Endgame

CLIENT: Nike Move To Zero

ADDRESS: Gansevoort Plaza, NYC

## SITE PLAN

Site Plan

1:360

PROJECT NAME: Nike Endgame

CLIENT: Nike Move To Zero

ADDRESS: Gansevoort Plaza, NYC

## **OVERALL DIMENSIONAL PLAN**

Overall Dimensional Plan

1:360

PROJECT NAME: Nike Endgame

CLIENT: Nike Move To Zero

ADDRESS: Gansevoort Plaza, NYC