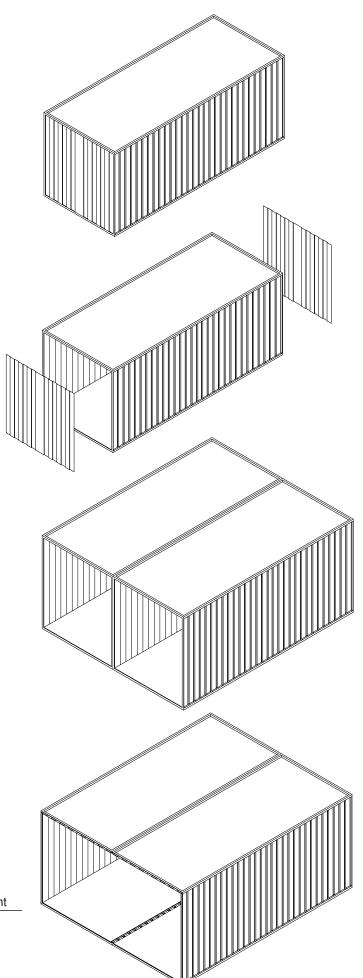

# DETAILED DRAWINGS

Perspective View of Structure

PROJECT NAME: Nike Endgame

CLIENT: Nike Move To Zero

ADDRESS: Gansevoort Plaza, NYC

KEY PLAN

DRAWN BY: Hansa Hatrote

SCALE: 1:20

DATE: 12/9/2022

DRAWING NO.:

EX05.01

Structure Development

1:120