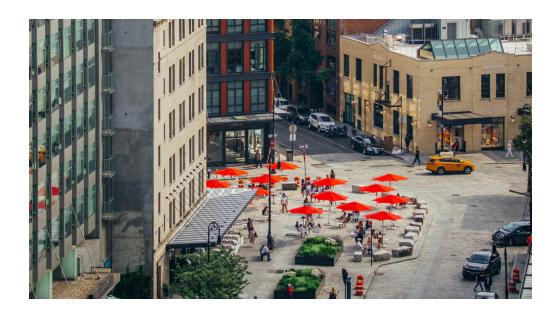

#### **VENUE / LOCATION**

In the heart of the trendy Meatpacking District, Gansevoort Plaza is at the intersection of Gansevoort Street, Little West 12th Street, and Ninth Avenue. A popular summer venue for retail and branded environments. Sharing the neighborhood with the Whitney Museum of American Art, high-end designer stores on Gansevoort Row, and a stretch of the High Line and Little Island. The newly-paved cobblestone streets also offer public plazas, trendy restaurants, and more.