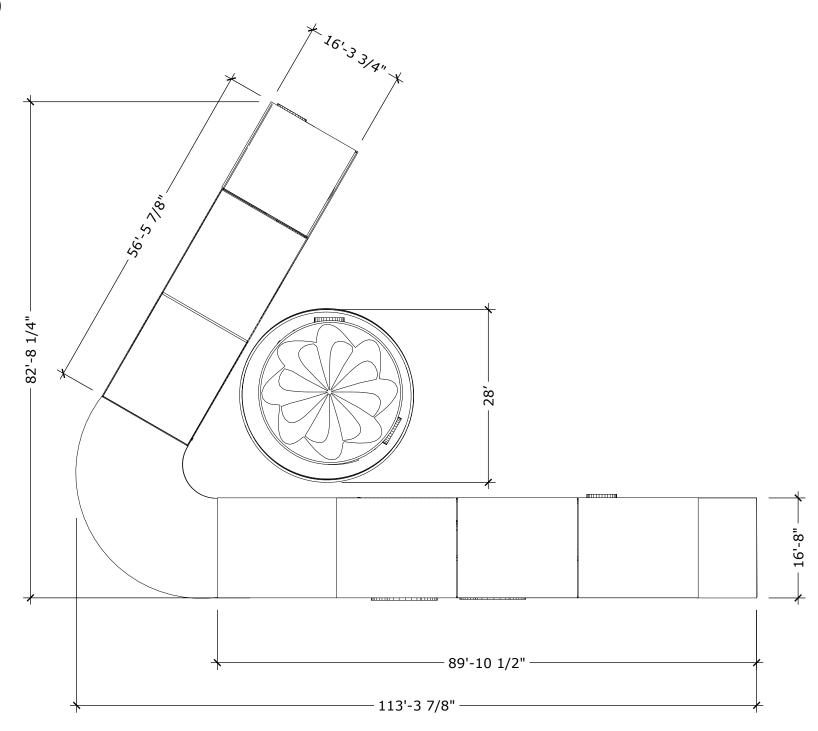

## **OVERALL DIMENSIONAL PLAN**

Overall Dimensional Plan

1:360

PROJECT NAME: Nike Endgame

CLIENT: Nike Move To Zero

ADDRESS: Gansevoort Plaza, NYC