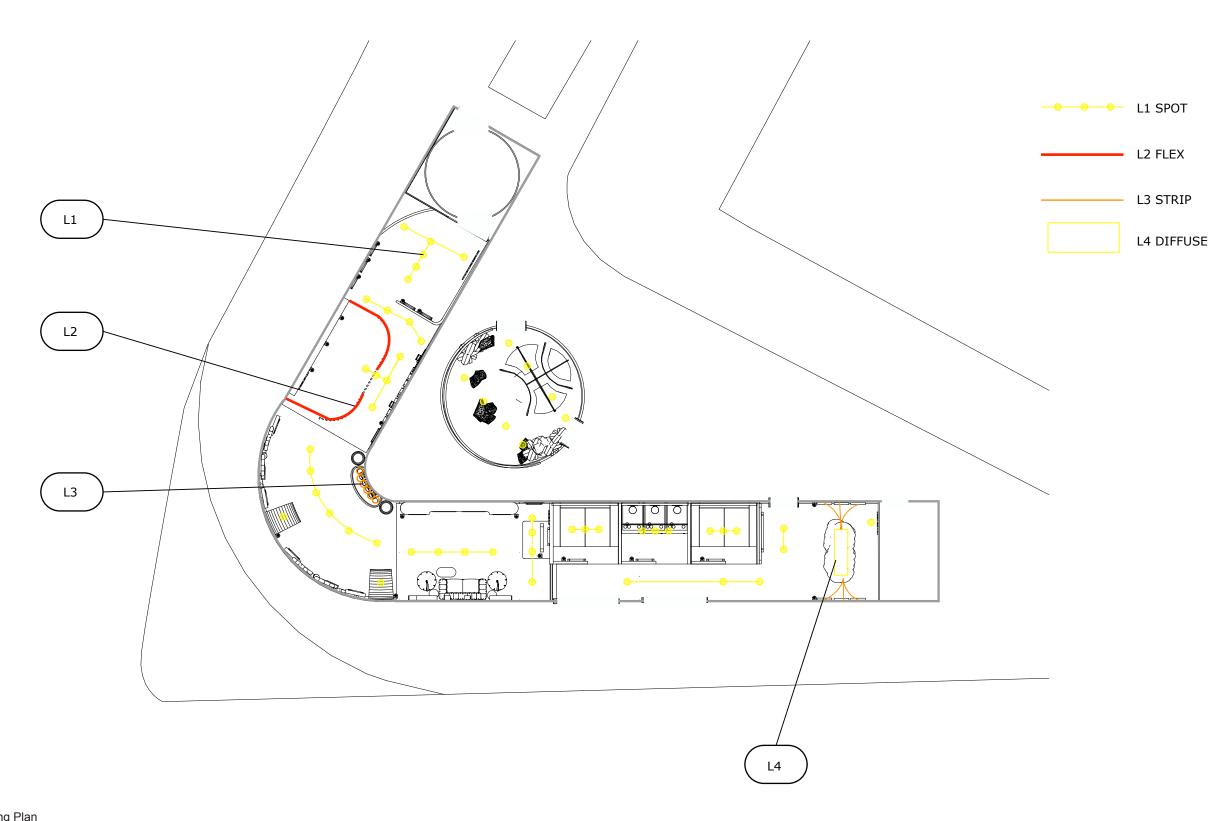

## **LIGHTING SCHEDULE**

| CODE | DESCRIPTION                                                              | LOCATION                                   | THUMBNAIL |
|------|--------------------------------------------------------------------------|--------------------------------------------|-----------|
| L1   | BRUCK LX SPOT,<br>Cylinder Fixture, Multi-mount,<br>casted black housing | Ceiling of most activations                | SPOT      |
| L2   | Tetra® Contour Flex<br>Flexible White LED bent into<br>custom shapes     | PIXEL JUMP                                 |           |
| L3   | PURE EDGE LIGHTING<br>Twist strip 3.3W,<br>24VDC high output             | Material & Innovation Lab,<br>On the Cloud | White     |
| L4   | Cloud Light Installation,<br>Custom fabricated                           | On the Cloud                               |           |

## **LIGHTING PLAN**

PROJECT NAME: Nike Endgame

CLIENT: Nike Move To Zero

ADDRESS: Gansevoort Plaza, NYC