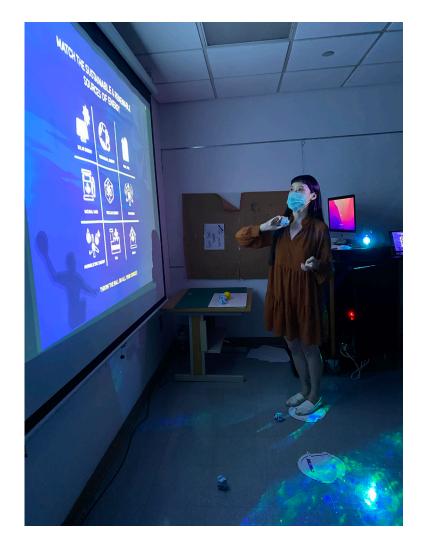

#### **CAUSE & EFFECT**

# SEE

An interactive screen that invites you to save your city A large screen that forecasts the future of your city based on your choices

## D0

Follow the prompts to make the most optimum combination of climate concerns and efforts.

Watch AI work and predict the future of your city if your decisions were implemented

# **LEARN**

Interact to learn about various climate concerns
Put the spotlight on visitors to deal with real with crisis
Highlight the causal effect between their actions and
consequences

PROJECT NAME: Nike Endgame