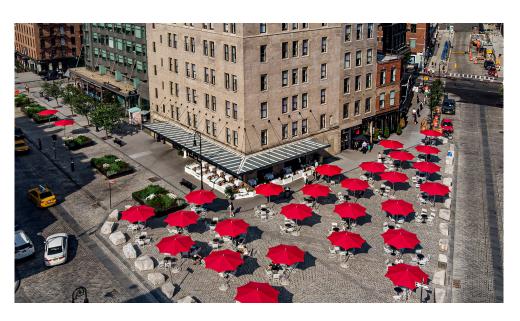

#### **VENUE / LOCATION**

In the heart of the trendy Meatpacking District, Gansevoort Plaza is at the intersection of Gansevoort Street, Little West 12th Street, and Ninth Avenue. A popular summer venue for retail and branded environments. Sharing the neighborhood with the Whitney Museum of American Art, high-end designer stores on Gansevoort Row, and a stretch of the High Line and Little Island. The newly-paved cobblestone streets also offer public plazas, trendy restaurants, and more.

PROJECT NAME: Nike Endgame

CLIENT: Nike Move To Zero

ADDRESS: Gansevoort Plaza, NYC