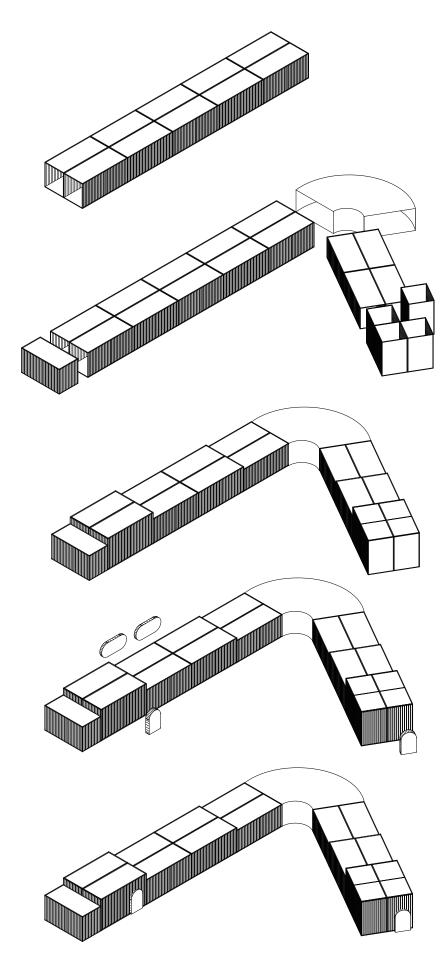

MATERIALS AND INNOVATION LAB RENDER

PROJECT NAME: Nike Endgame

CLIENT: Nike Move To Zero

ADDRESS: Gansevoort Plaza, NYC

## SIMPLIFIED FLOOR PLAN

**INTRO EXPERIENCE UPLOAD YOUR REALITY PIXEL JUMP UNBOX EXPERIENCE BLOOM OVER DOOM MATERIALS & INNOVATION LAB** 

PROJECT NAME: Nike Endgame

**CLIENT:** Nike Move To Zero

ADDRESS: Gansevoort Plaza, NYC

KEY PLAN

DRAWN BY: Hansa Hatrote

SCALE: 1:20

DATE: 12/9/2022

DRAWING NO.:

EX01.07

MATERIALS & INNOVATION LAB

ON THE CLOUD