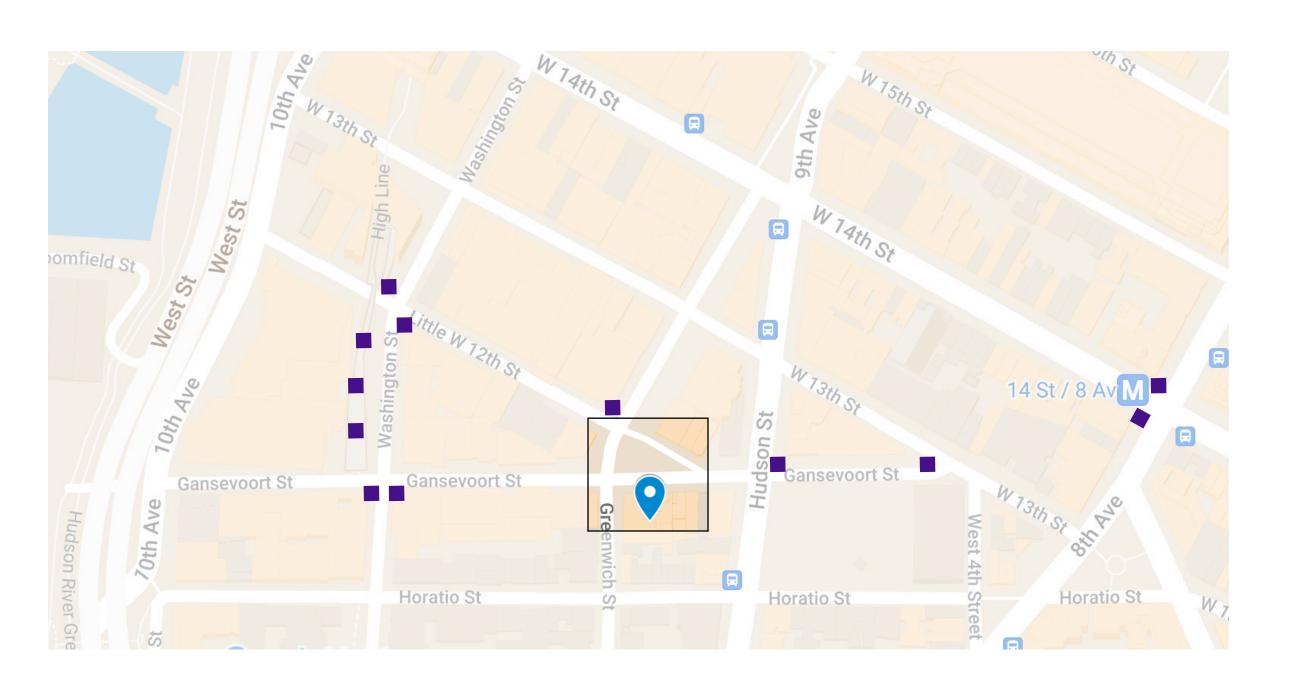

#### **VENUE / LOCATION**

In the heart of the trendy Meatpacking District, Gansevoort Plaza is at the intersection of Gansevoort Street, Little West 12th Street, and Ninth Avenue. A popular summer venue for retail and branded environments. Sharing the neighborhood with the Whitney Museum of American Art, high-end designer stores on Gansevoort Row, and a stretch of the High Line and Little Island. The newly-paved cobblestone streets also offer public plazas, trendy restaurants, and more.