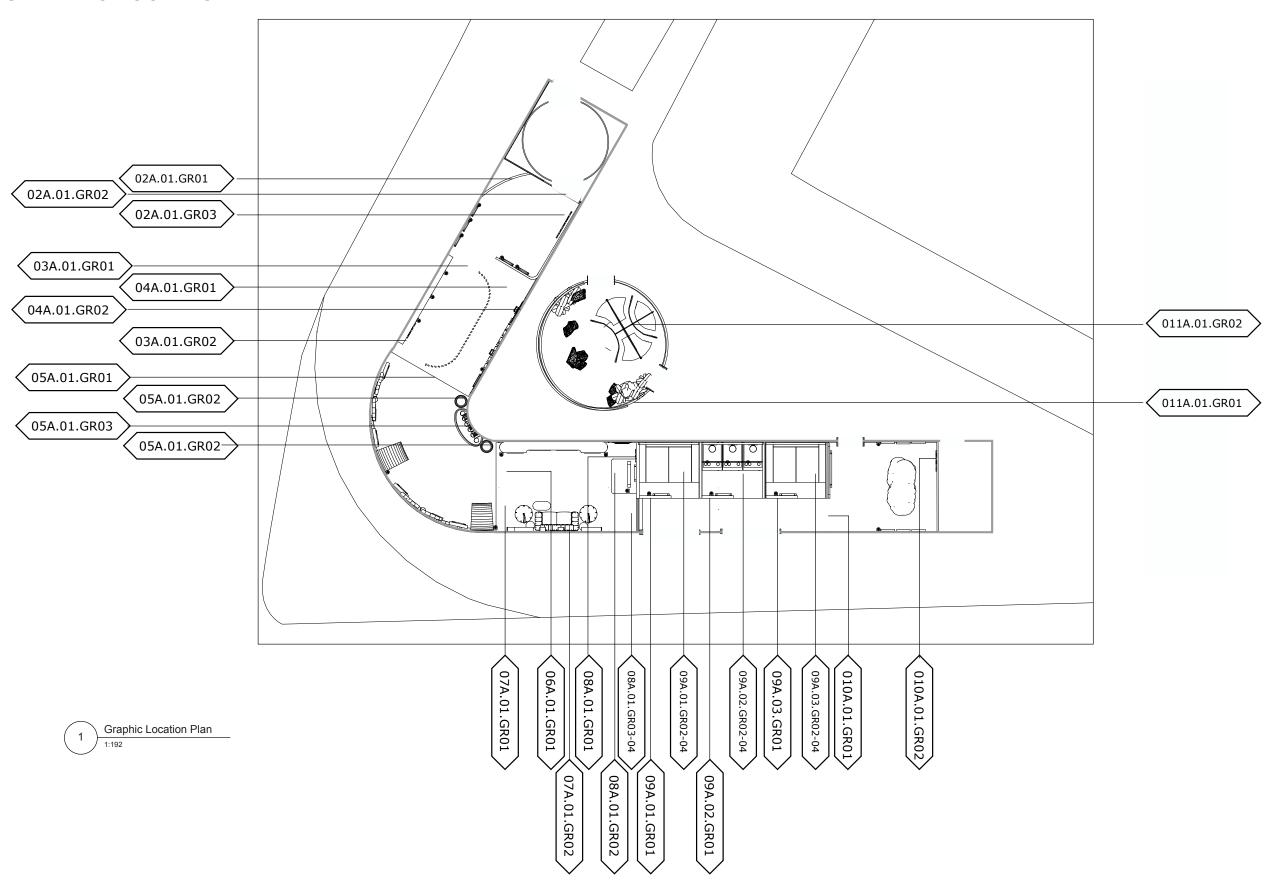

## **GRAPHIC LOCATION PLAN**

PROJECT NAME: Nike Endgame

CLIENT: Nike Move To Zero

ADDRESS: Gansevoort Plaza, NYC

## **GRAPHIC SCHEDULE**

| Zone            | TYPE        | DESCRIPTION        | Zone              | TYPE         | DESCRIPTION     |
|-----------------|-------------|--------------------|-------------------|--------------|-----------------|
| UPLOAD          | 02A.01.GR01 | Mural              | CLIMATE           | 010A.01.GR01 | Area Intro Text |
|                 | 02A.01.GR02 | Floor Directive    | CLOCK             | 010A.01.GR02 | Mural           |
|                 | 02A.01.GR03 | Mural              |                   | 010A.01.GR03 | Mural           |
|                 |             |                    |                   | 010A.01.GR04 | Floor           |
| PIXEL JUMP      | 03A.01.GR01 | Area Intro Text    |                   |              |                 |
|                 | 04A.01.GR01 | Floor Directive    |                   |              |                 |
|                 |             |                    | CLIMATE           | 011A.01.GR01 | Area Intro Text |
|                 |             |                    | CLOCK             | 011A.01.GR02 | Mural           |
| MATERIALS       | 05A.01.GR01 | Area Intro Text    |                   | 011A.01.GR03 | Mural           |
| LAB             | 05A.01.GR02 | Floor Directive    |                   | 011A.01.GR04 | Floor           |
|                 | 05A.01.GR03 | Area Intro Text    |                   | 011A.01.GR05 |                 |
|                 |             |                    | ON THE            | 011A.01.GR01 | Area Intro Text |
| CAUSE &         | 06A.01.GR01 | Area Intro Text    | CLOUD             | 011A.01.GR02 | Kiosk           |
| EFFECT          | 06A.01.GR02 | Floor Directive    |                   | 011A.01.GR03 |                 |
| ZEDO LOUNCE     | 074.01.0001 | A no a latina Taut | IMMEDOIVE         | 0114 01 CD01 | Anna Indua Taud |
| ZERO LOUNGE     | 07A.01.GR01 | Area Intro Text    | IMMERSIVE<br>DOME | 011A.01.GR01 | Area Intro Text |
|                 | 07A.01.GR02 | Floor Directive    |                   |              |                 |
|                 | 07A.01.GR03 | Glass Panel        |                   |              |                 |
| MOVE TO<br>ZERO | 08A.01.GR01 | Area Intro Text    |                   |              |                 |
|                 | 08A.01.GR02 | Floor Directive    |                   |              |                 |
| CLIMATE         | 09A.01.GR01 | Area Intro Text    |                   |              |                 |
| CLOCK           | 09A.01.GR02 |                    |                   |              |                 |
|                 |             | Mural              |                   |              |                 |
|                 | 09A.01.GR03 | Mural              |                   |              |                 |
|                 | 09A.01.GR04 | Floor              |                   |              |                 |