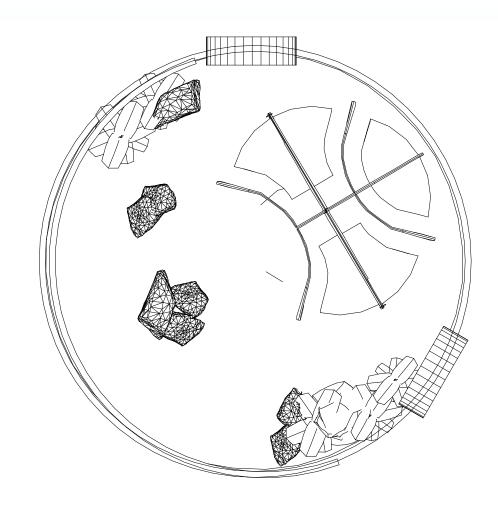

KEY PLAN

DRAWN BY: Hansa Hatrote

SCALE: 1:20

DATE: 12/9/2022

DRAWING NO.:

Plan View

1:64

3 Structure Development
1:192

KEY PLAN

DRAWN BY: Hansa Hatrote

SCALE: 1:20

DATE: 12/9/2022

DRAWING NO.:

Exploded Axonometric View

Plan View

PROJECT NAME: Nike Endgame