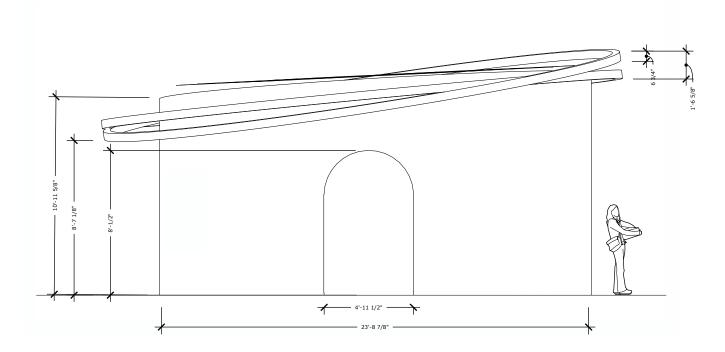

# DETAILED DRAWINGS

Perspective View of Structure

PROJECT NAME: Nike Endgame

CLIENT: Nike Move To Zero

ADDRESS: Gansevoort Plaza, NYC

KEY PLAN

DRAWN BY: Hansa Hatrote

SCALE: 1:20

DATE: 12/9/2022

DRAWING NO.:

EX05.01

Structure Development

1:120