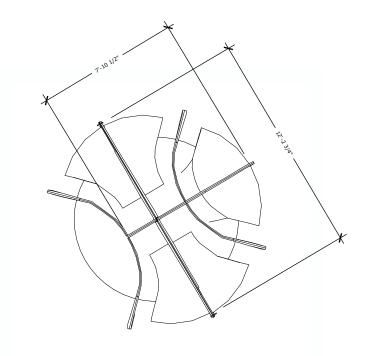

KEY PLAN

DRAWN BY: Hansa Hatrote

SCALE: 1:20

DATE: 12/9/2022

DRAWING NO.:

Plan View

1:64

3 Structure Development
1:192

**KEY PLAN** 

DRAWN BY: Hansa Hatrote

SCALE: 1:20

DATE: 12/9/2022

DRAWING NO.:

Structure Development

Top View 1:64

PROJECT NAME: Nike Endgame