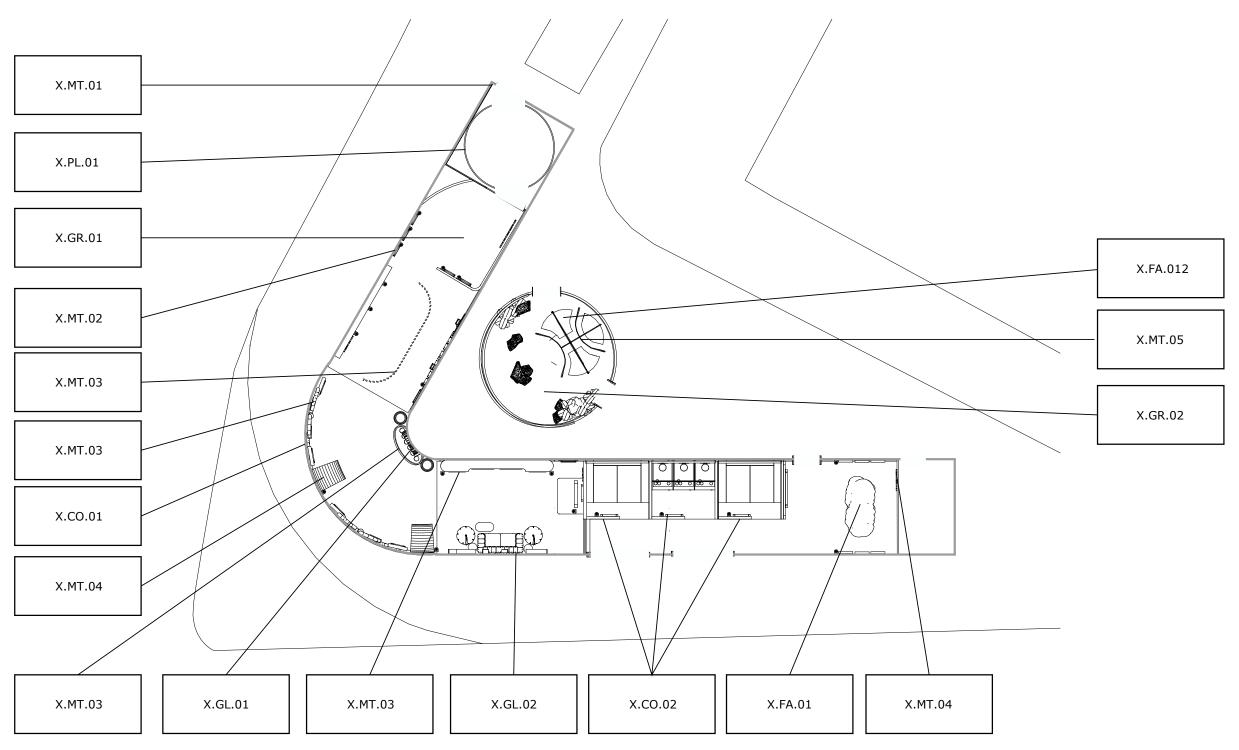

## MATERIAL SCHEDULE

| MATERIAL | CODE    | DESCRIPTION                                          | LOCATION                                                                         | THUMBNAIL |
|----------|---------|------------------------------------------------------|----------------------------------------------------------------------------------|-----------|
| METAL    | X.MT.01 | BLACK IRON WELDED IN<br>CUSTOM SHAPE                 | Immersive Dome                                                                   |           |
|          | X.MT.02 | MATTE ALUMINIUM SHEET<br>0.25" THCK                  | Sign up kiosk, windows,<br>door panels, cause and ef-<br>fect structure, AR pods |           |
| PAPER    | X.PL.02 | SILVER REFLECTIVE METTALIC<br>FINISH PAPER 1" THCK   | Intro experience                                                                 |           |
| FABRIC   | X.FA.01 | BASKETBALL LEATHER IN OR-<br>ANGE WITH GRAIN 1" THCK | Immersive Dome                                                                   |           |
| GLASS    | X.GL.01 | CLEAR NON-TINTED GLASS<br>CUSTOM FABRICATED SHAPE    | Material & Innovation Lab                                                        |           |
|          | X.GL.02 | GREY TINTED GLASS 0.25"<br>THCK                      | Zero Lounge                                                                      |           |
|          | X.CO.01 | LIGHT GREY CONCRETE VINYL                            | AR mirror, fabricated text                                                       |           |
| VINYL    | X.CO.02 | DARK GREY CONCRETE VINYL                             | Walls material and inno-<br>vation lab,                                          |           |
|          | X.PL.01 | NEON GREEN REFLECTIVE<br>METTALIC FINISH VINYL       | AR mirror, fabricated text                                                       |           |
| GROUND   | X.GR.01 | NIKE RECYCLED RUBBER<br>PLAYGROUND MATERIAL          | Floor of entire activation                                                       |           |