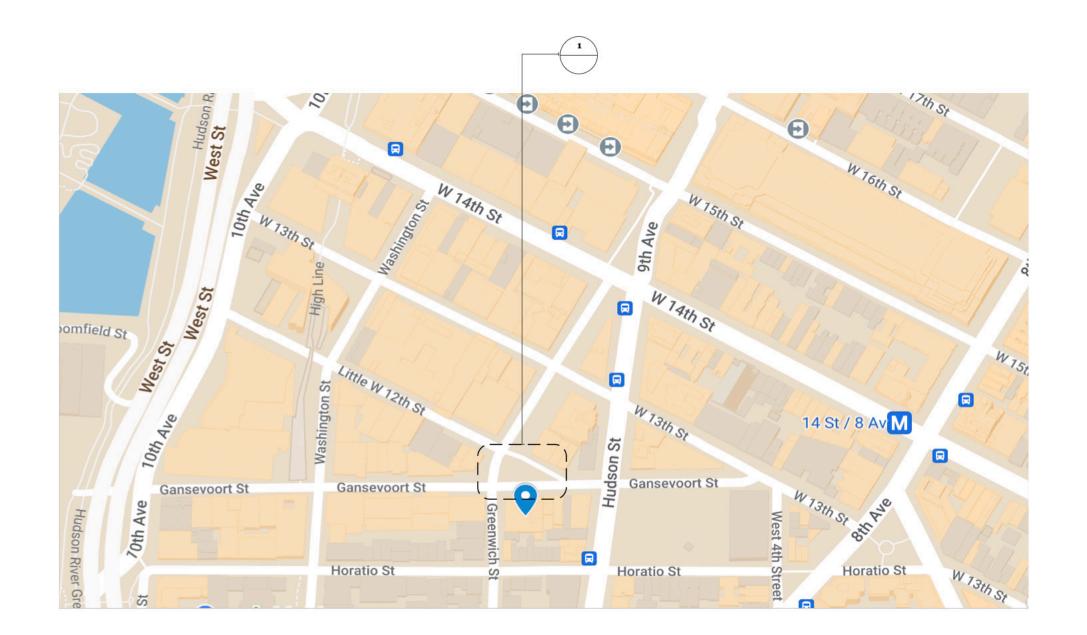

#### **VENUE / LOCATION**

In the heart of the trendy Meatpacking District, Gansevoort Plaza is at the intersection of Gansevoort Street, Little West 12th Street, and Ninth Avenue. A popular summer venue for retail and branded environments. Sharing the neighborhood with the Whitney Museum of American Art, high-end designer stores on Gansevoort Row, and a stretch of the High Line and Little Island. The newly-paved cobblestone streets also offer public plazas, trendy restaurants, and more.

## **LOCATION PLAN**

1 Location Plan

NOT TO SCALE

PROJECT NAME: Nike Endgame

CLIENT: Nike Move To Zero

ADDRESS: Gansevoort Plaza, NYC