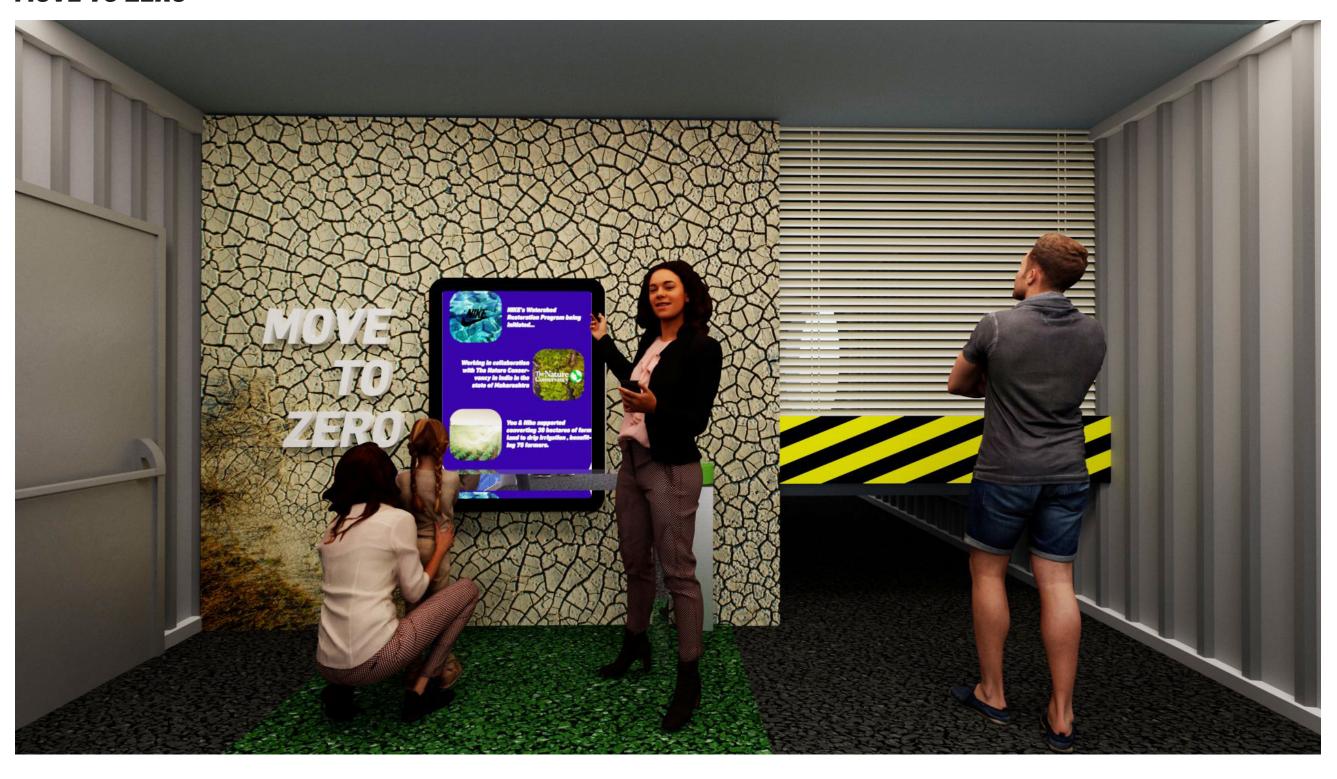

## **MOVE TO ZERO**

SEE

An interactive screen highlighting water concerns
A pledge table asking you to invite people to pledge together

# D0

Answer the prompts on the screen and invite fellow exhibit visitors to pledge with you to open access to the next level.

# **LEARN**

Visitors learn the importance of regeneration Core belief of "returning back to nature" is highlighted Significance of individual effort PROJECT NAME: Nike Endgame

**CLIENT:** Nike Move To Zero