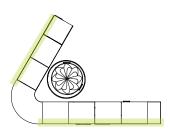

# DETAILED DRAWINGS

Perspective View of Structure

PROJECT NAME: Nike Endgame

CLIENT: Nike Move To Zero

ADDRESS: Gansevoort Plaza, NYC

KEY PLAN

DRAWN BY: Hansa Hatrote

SCALE: 1:20

DATE: 12/9/2022

DRAWING NO.:

EX05.01

Structure Development

1:120