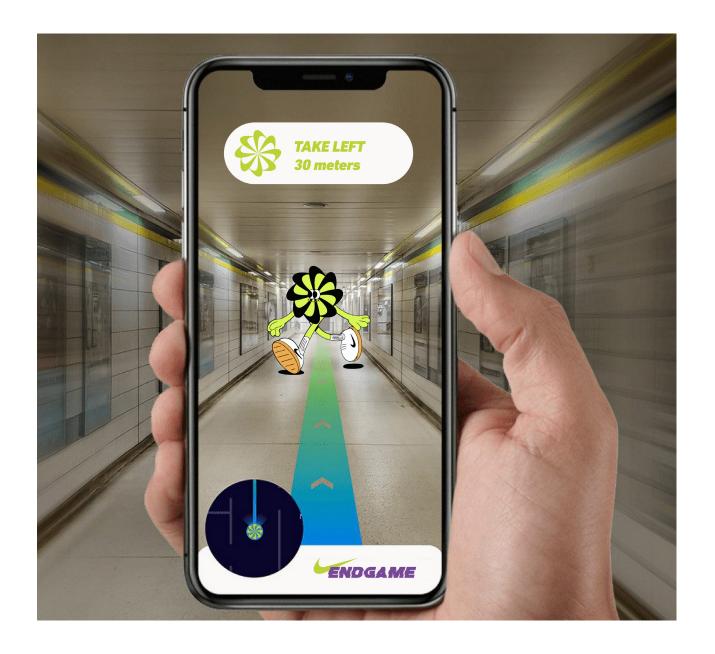

## **WAYFINDING**

PROJECT NAME: Nike Endgame

CLIENT: Nike Move To Zero

ADDRESS: Gansevoort Plaza, NYC

## **UPLOAD YOUR REALITY- RFID SIGN UP**

SEE

Wall murals and dosents guidning you through setting up your profile and gaining the RFID wristband.

D0

Follow the prompts of choosing a username, character and enetering your email.

## **UPLOAD YOUR REALITY- NIKE APP SIGN UP**

SEE

Wall murals and dosents guidning you through setting up your profile and gaining access to the experience through your phone.

D0

Take out your phone to set up a username, character and the tap initiation

Test your set up and the AR filter on the AR mural

## **LEARN**

To use Augmented Reality and the NIKE app. How technology can be used to guide through experiences seamlessly PROJECT NAME: Nike Endgame

**CLIENT:** Nike Move To Zero

ADDRESS: Gansevoort Plaza, NYC