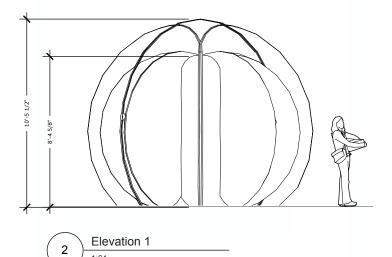

## **EXTERIOR ELEVATIONS**

1 Elevation 1

Elevation 2

3 Elevation 3

PROJECT NAME: Nike Endgame

CLIENT: Nike Move To Zero

ADDRESS: Gansevoort Plaza, NYC

# DETAILED DRAWINGS

Perspective View of Structure

PROJECT NAME: Nike Endgame

CLIENT: Nike Move To Zero

ADDRESS: Gansevoort Plaza, NYC

KEY PLAN

DRAWN BY: Hansa Hatrote

SCALE: 1:20

DATE: 12/9/2022

DRAWING NO.:

EX05.01

Structure Development

1:120