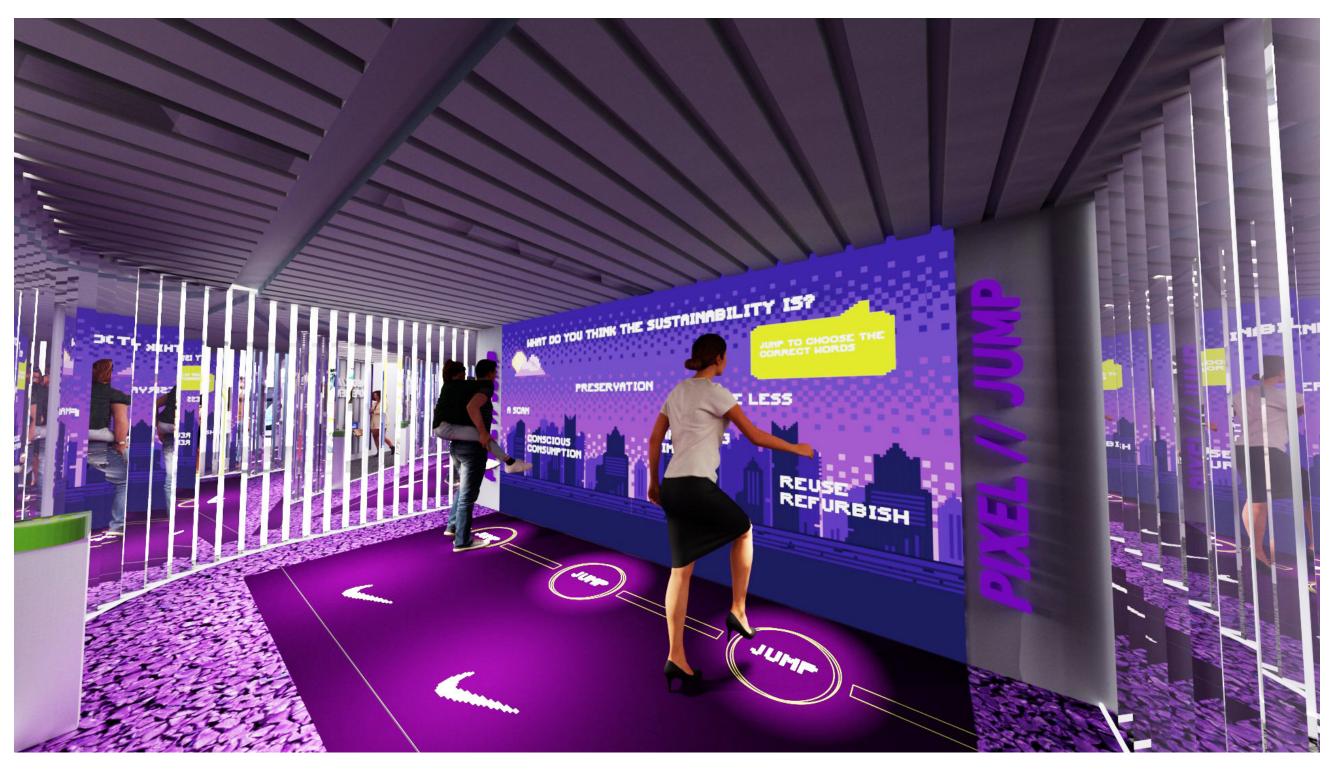

## **PIXEL JUMP**

# SEE

An interactive game wall that is motion controlled
Jump pads to interact with
A question prompt asking you to answer by jumping to catch the
floating ansers.

# D0

Jump to catch the right answers, duck to avoid the wrong answers.

# **LEARN**

Learn terms related to the key concepts of sustainability and the metaverse Re-evaluate your understanding of these concepts PROJECT NAME: Nike Endgame

**CLIENT:** Nike Move To Zero

ADDRESS: Gansevoort Plaza. NYC