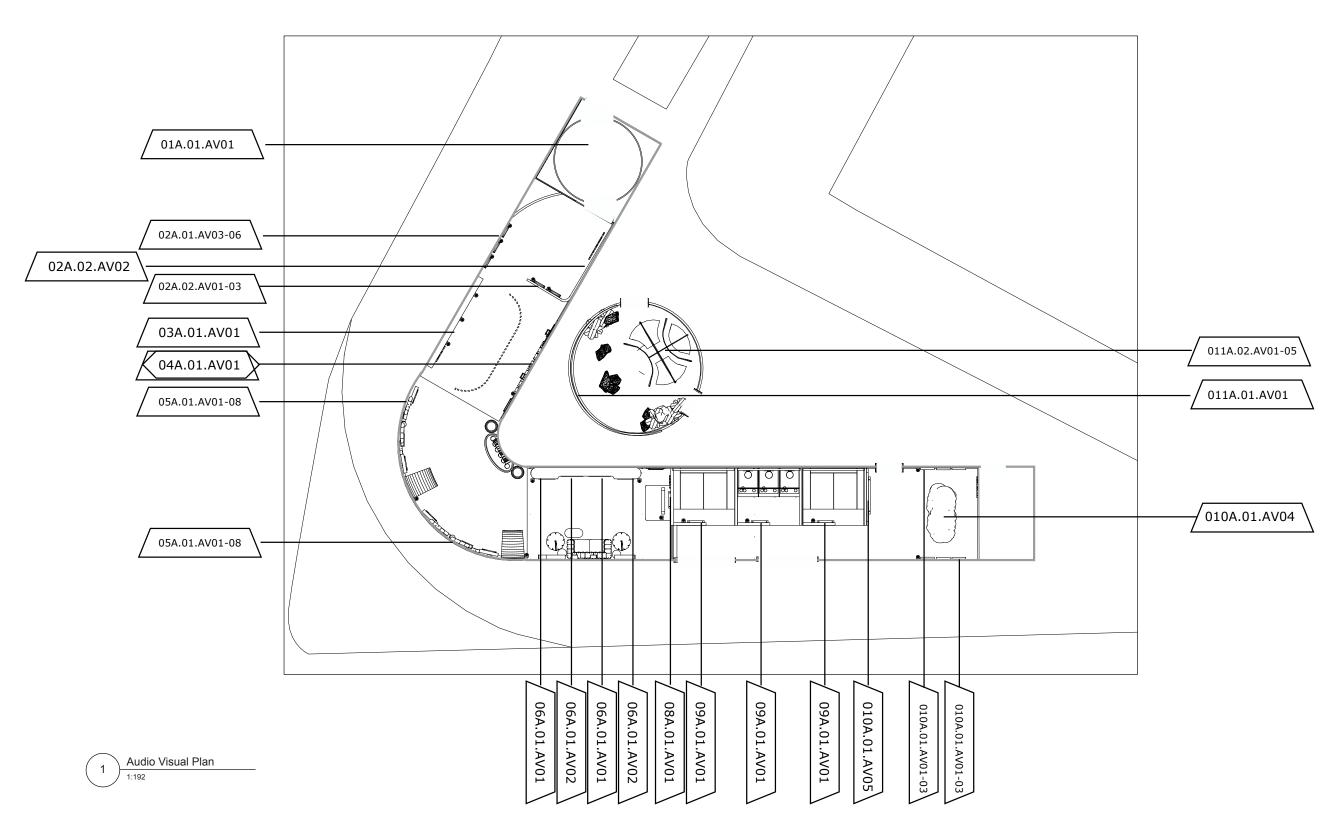

## **MEDIA SCHEDULE**

| MEDIA                     | CODE         | DESCRIPTION                                                           | LOCATION                                      | THUMBNAIL                                 |
|---------------------------|--------------|-----------------------------------------------------------------------|-----------------------------------------------|-------------------------------------------|
| PROJECTION<br>MAPPING     | 011A.01.AV01 | EPSON EB-PU1007B WUXGA<br>3LCD Laser Projector with 4K<br>Enhancement | Immersive Dome                                | HIII BOOM                                 |
| INTERACTIVE<br>PROJECTION | 03A.01.AV01  | TouchMagix MagixFloor<br>Virtual Playground                           | PIXEL JUMP, Basketball<br>Court, Tennis Court |                                           |
| INTERACTIVE<br>SCREENS    | 02A.01.AV01  | Elo 1593L Open Frame Touch-<br>screen                                 | Effect, Move to Zero, On<br>the Cloud         |                                           |
| CEILING<br>SCREEN         | 01A.01.AV01  | LED VIDEO WALL NOVASTAR<br>P1.53MM INDOOR – 20.1X 9.5ft               | Intro Area                                    | 20.1 FT P1.53  9.5 FT P1.53  9.5 FT P1.53 |