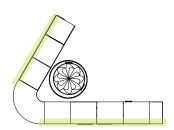

# DETAILED DRAWINGS

Perspective View of Structure

PROJECT NAME: Nike Endgame

CLIENT: Nike Move To Zero

ADDRESS: Gansevoort Plaza, NYC

KEY PLAN

DRAWN BY: Hansa Hatrote

SCALE: 1:20

DATE: 12/9/2022

DRAWING NO.:

EX05.01

Structure Development

1:120