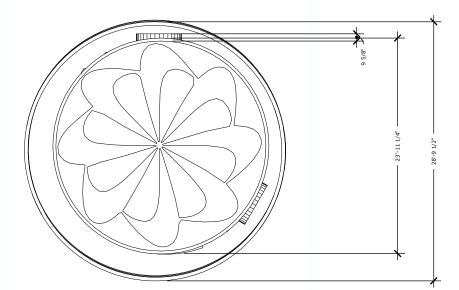

KEY PLAN

DRAWN BY: Hansa Hatrote

**SCALE:** 1:20

DATE: 12/9/2022

DRAWING NO.:

Axonometric View

1:19:

PROJECT NAME: Nike Endgame

KEY PLAN

DRAWN BY: Hansa Hatrote

SCALE: 1:20

DATE: 12/9/2022

DRAWING NO.:

Plan View

1:64

3 Structure Development
1:192