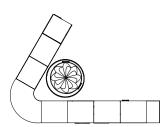

# DETAILED DRAWINGS

Perspective View of Structure

PROJECT NAME: Nike Endgame

CLIENT: Nike Move To Zero

ADDRESS: Gansevoort Plaza, NYC

KEY PLAN

DRAWN BY: Hansa Hatrote

SCALE: 1:20

DATE: 12/9/2022

DRAWING NO.:

EX05.01

Structure Development

1:120