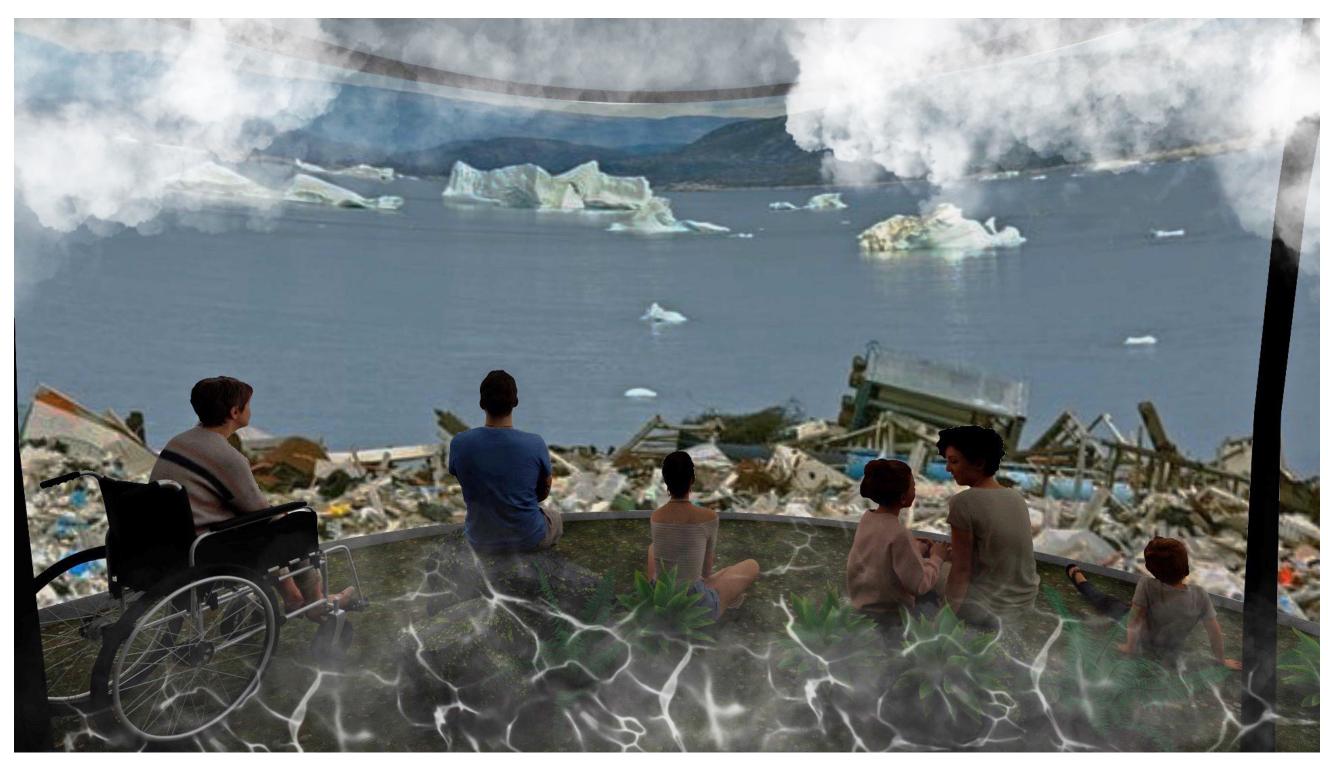

## **IMMERSIVE EXPERIENCE**

SEE

An immersive room with floor and rock seating
A projection and VR experience of the forecasted future for your team

D0

Choose between immersive or VR and experience Bloom or

# **LEARN**

How our collective actions have consequences that can either lead to our doom or our bloom. We decide.

PROJECT NAME: Nike Endgame

**CLIENT:** Nike Move To Zero

ADDRESS: Gansevoort Plaza, NYC

## **BLOOM OVER DOOM**

SEE

An immersive room with floor and rock seating
A projection and VR experience of the forecasted future for your team

D0

Choose between immersive or VR and experience Bloom or Doom.

## **DOOM OVER BLOOM**

SEE

An immersive room with floor and rock seating
A projection and VR experience of the forecasted future for your team

D0

Choose between immersive or VR and experience Bloom or Doom.