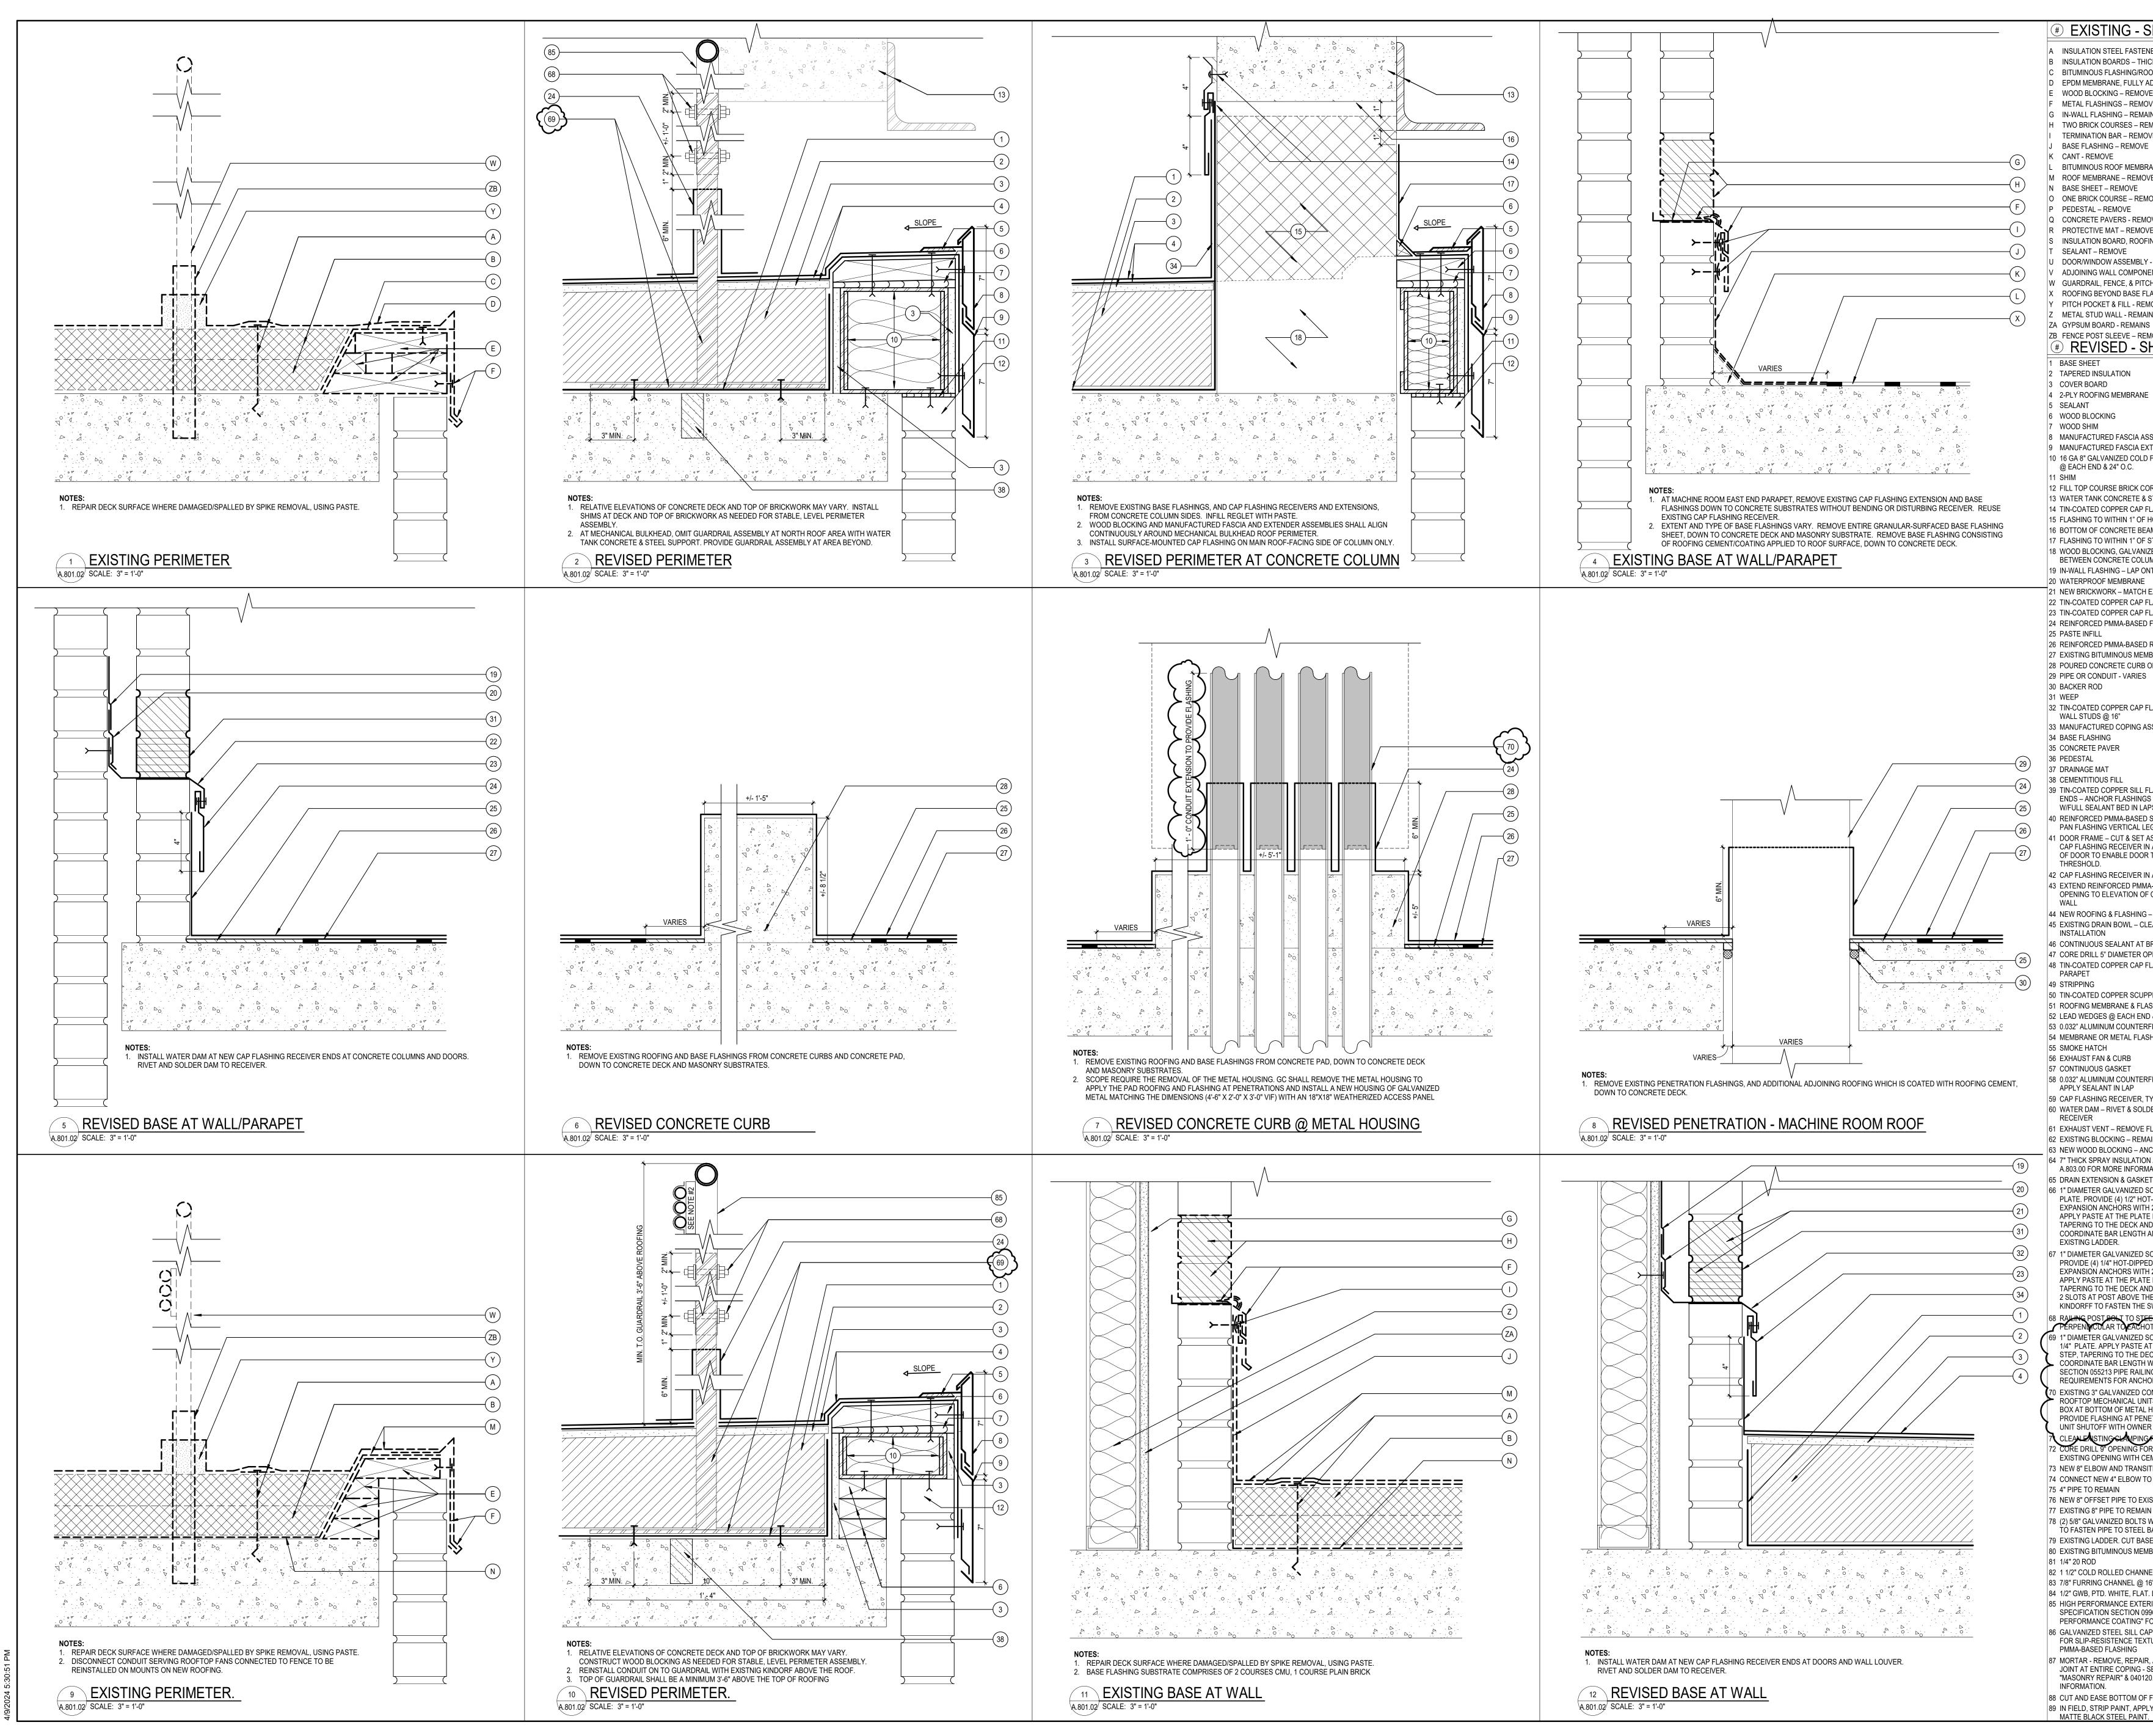

## <u>Notes</u>

- Addendum #1 includes revised drawings, a revised Summary Specification 011000, and an appendix of supplemental existing condition information for reference. All revisions to the drawings have the suffix ".01". The revised scope includes the additional work for the 18<sup>th</sup> floor covered northwest and northeast terraces on A.100.01 & A.803.01. Additionally, delegated design was clarified on A.801.01 for the connection of the guardrail. The revised Summary Specification, 011000, includes clarifications on work procedures and interior protection for the work on the 17<sup>th</sup> and 18<sup>th</sup> floor. Lastly, the supplemental existing conditions reference is the document of the existing plans and photographs that was shared during the walkthrough of the spaces not visited. Please follow up with any questions to FIT purchasing for any clarifications.
- 2) The bid due date remains unchanged. Bids are due on or before April 12<sup>th</sup>, 2024, 12:00 PM