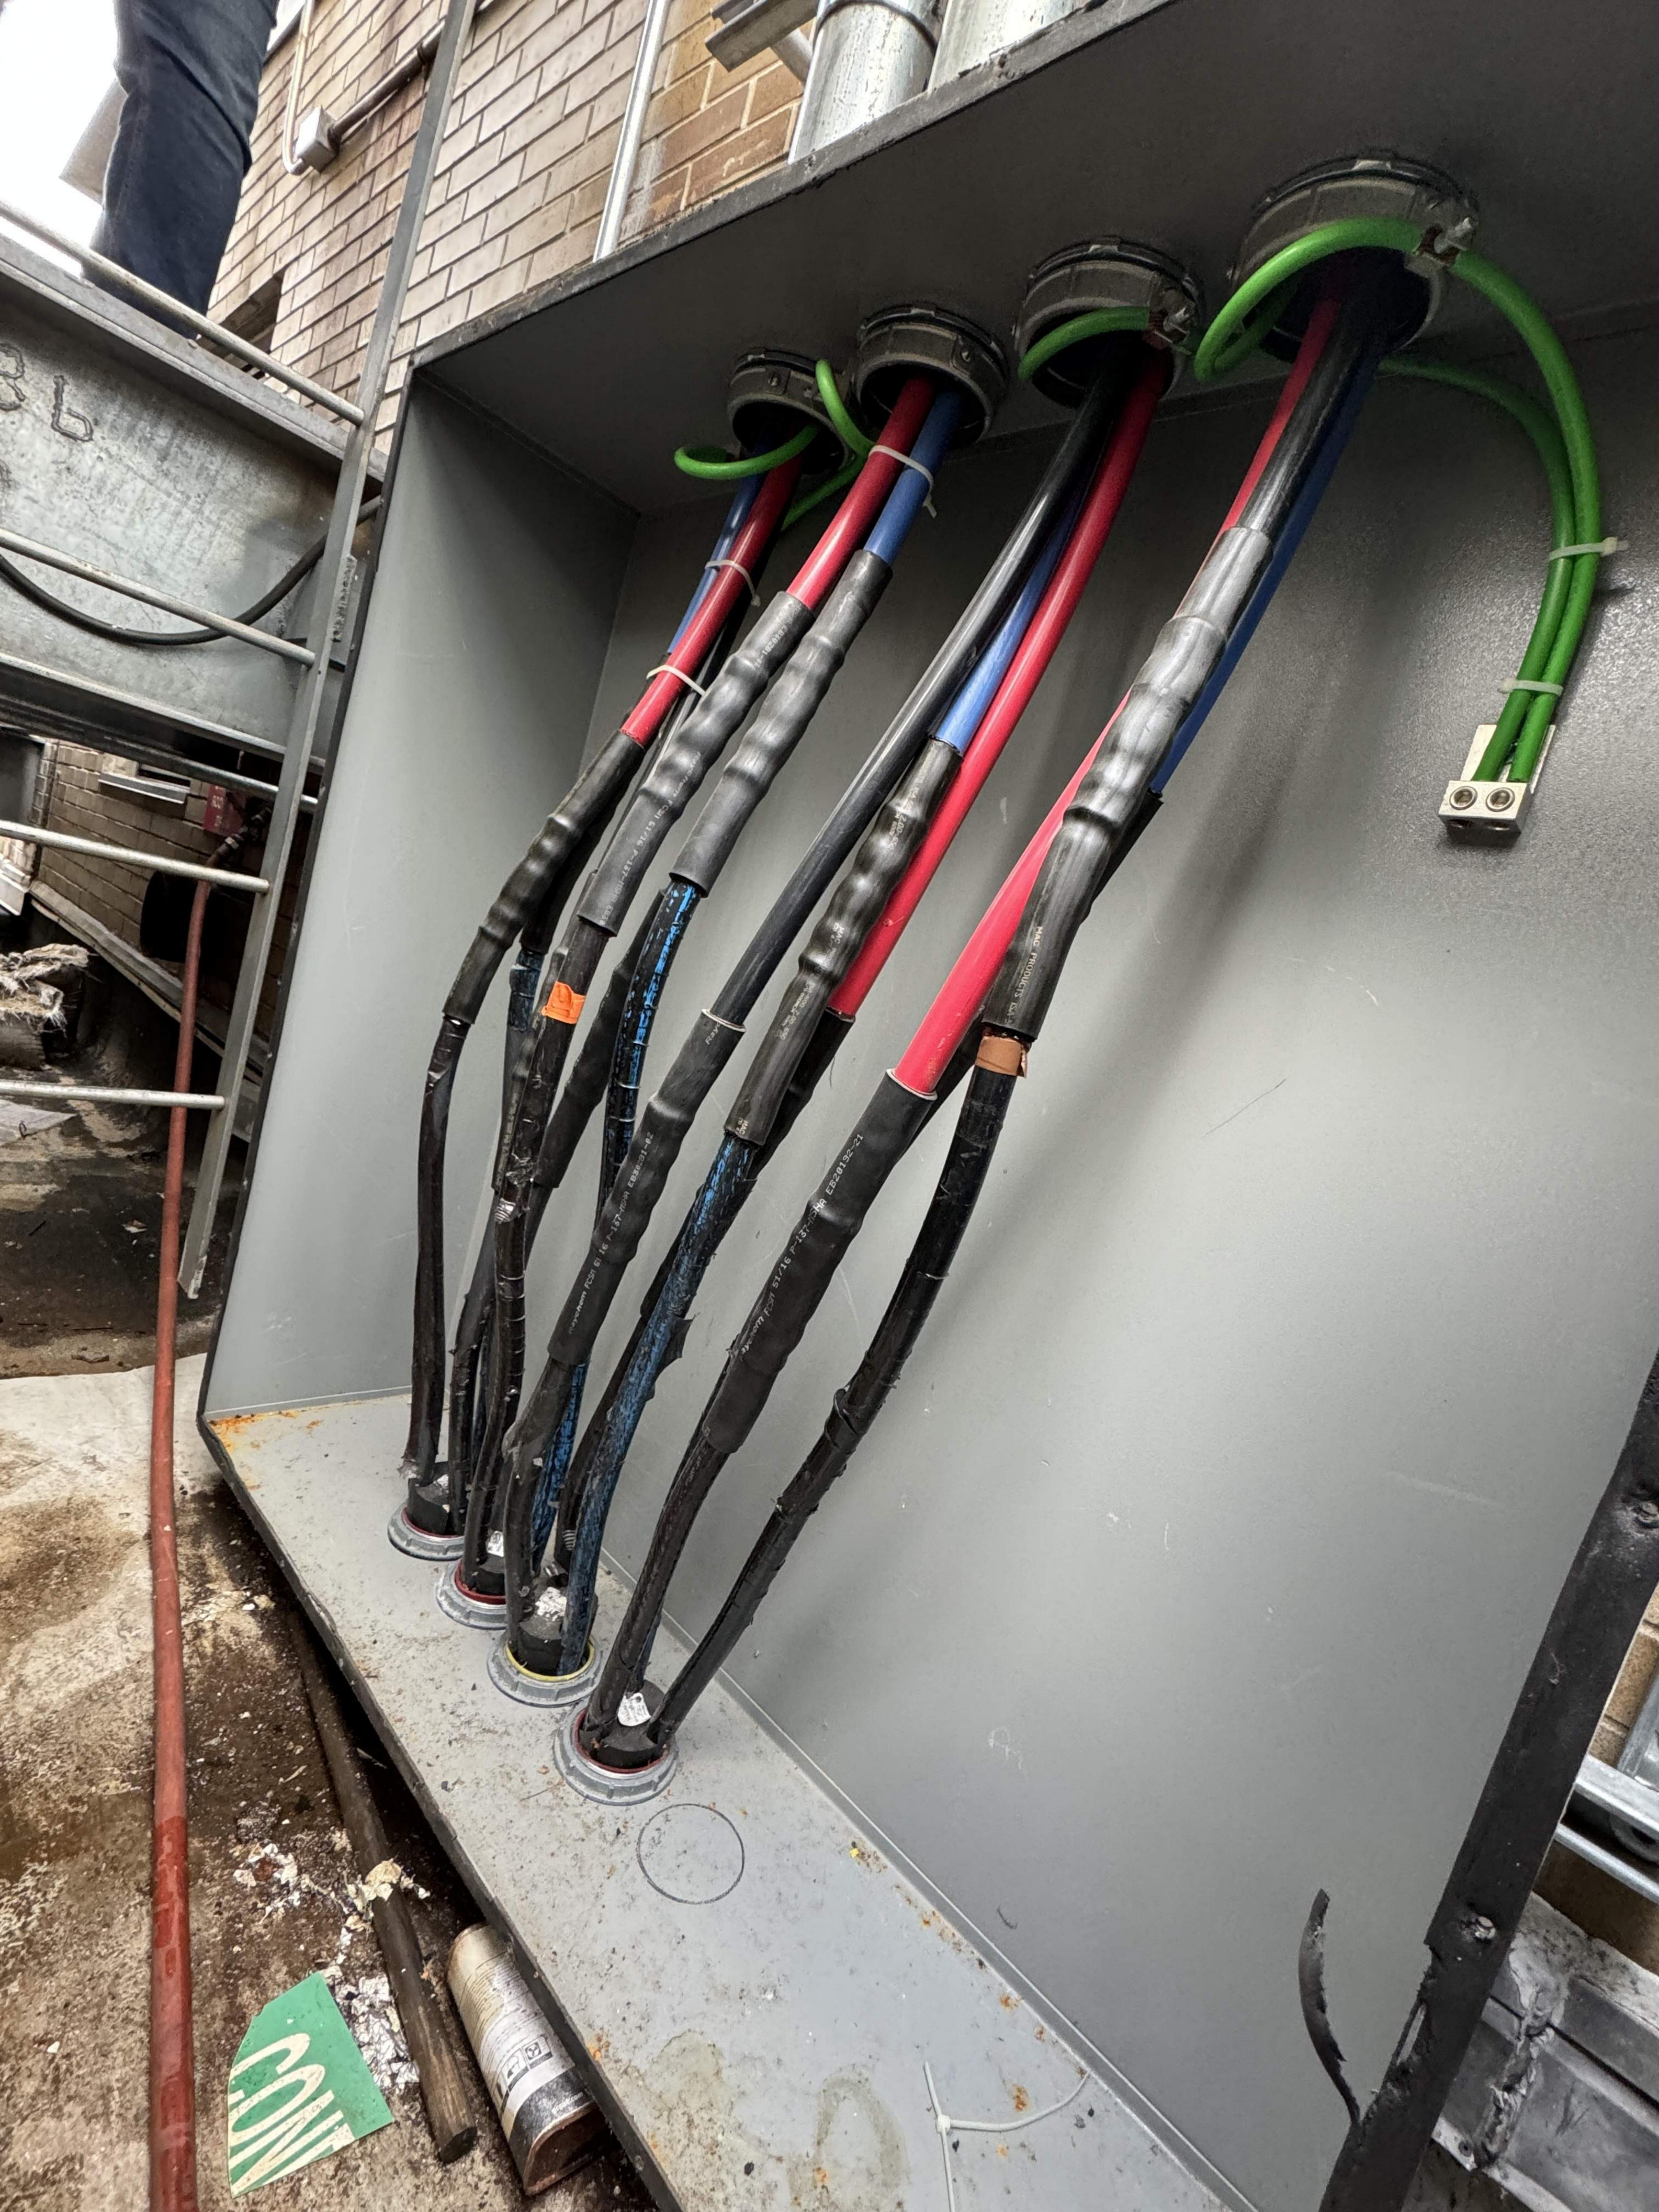

## <u>Notes</u>

- Addendum #1 includes revised drawings, a revised Summary Specification 011000, and an appendix of supplemental existing condition information for reference. All revisions to the drawings have the suffix ".01". The revised scope includes the additional work for the 18<sup>th</sup> floor covered northwest and northeast terraces on A.100.01 & A.803.01. Additionally, delegated design was clarified on A.801.01 for the connection of the guardrail. The revised Summary Specification, 011000, includes clarifications on work procedures and interior protection for the work on the 17<sup>th</sup> and 18<sup>th</sup> floor. Lastly, the supplemental existing conditions reference is the document of the existing plans and photographs that was shared during the walkthrough of the spaces not visited. Please follow up with any questions to FIT purchasing for any clarifications.
- 2) The bid due date remains unchanged. Bids are due on or before April 12<sup>th</sup>, 2024, 12:00 PM