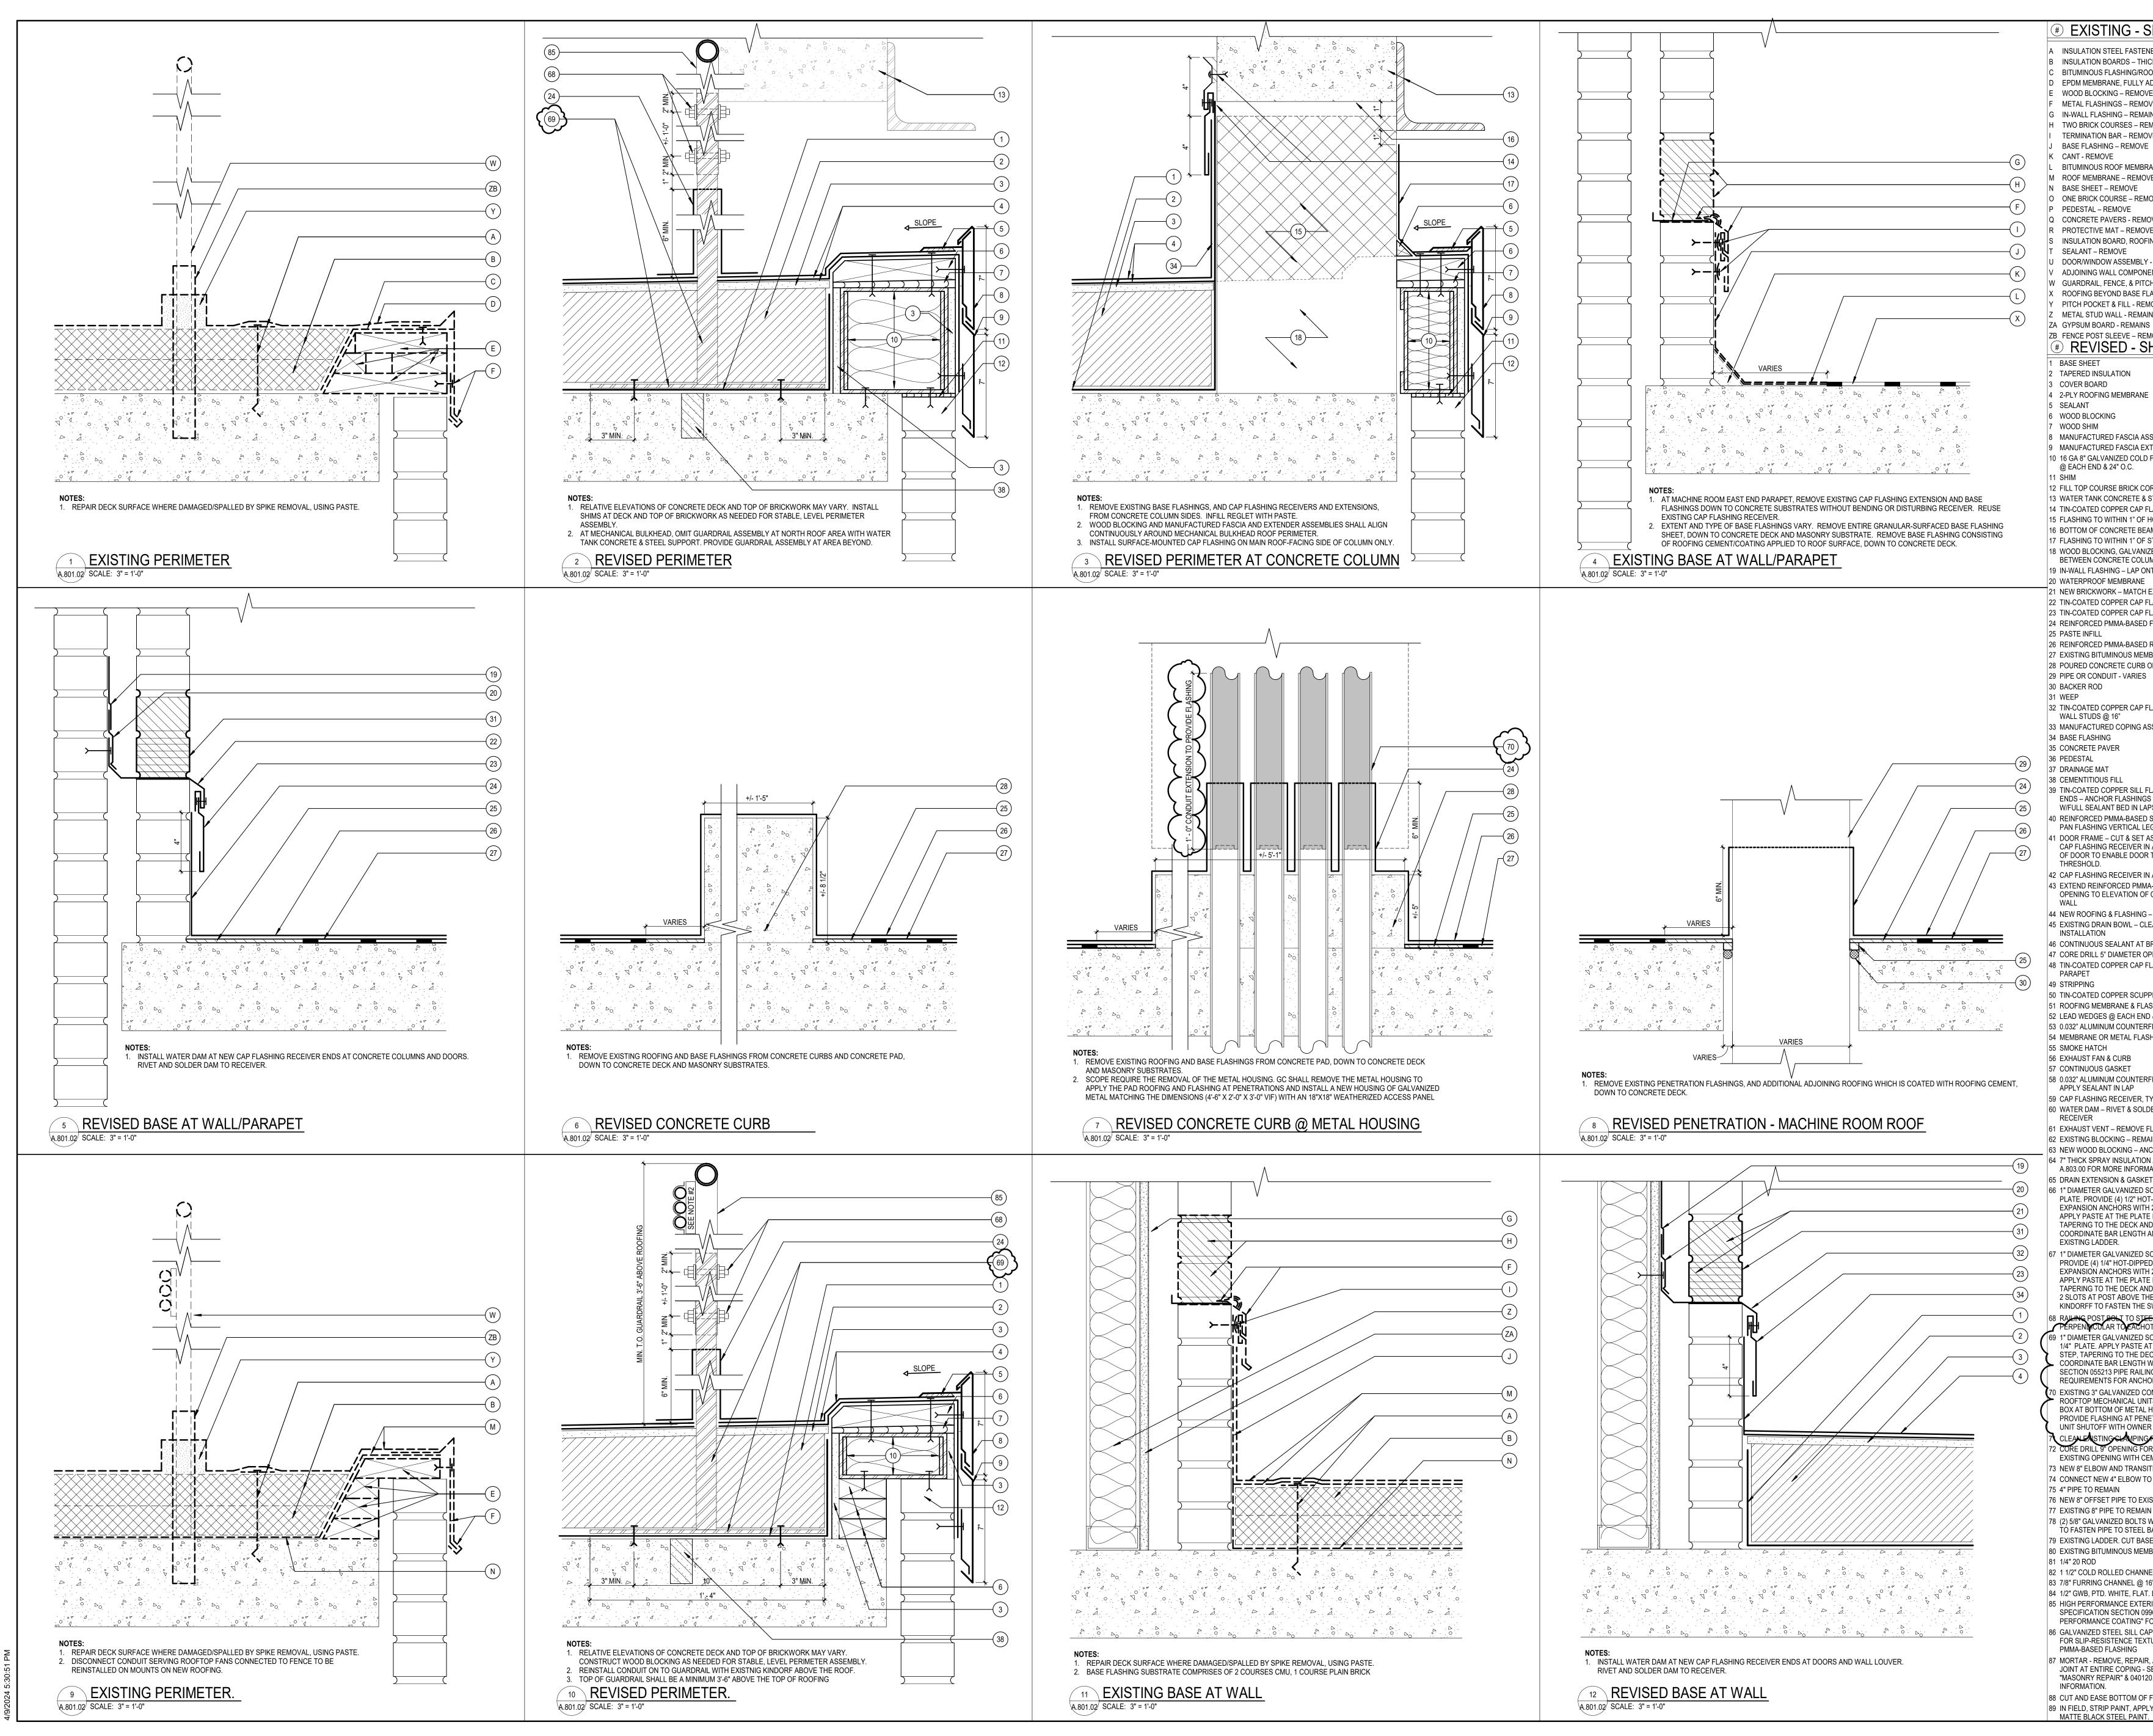

| SHEET NOTES<br>NER/SPIKES & PLATES - REMOVE<br>ICKNESS VARIES - REMOVE<br>OOF MEMBRANE - REMOVE<br>ADHERED - REMOVE<br>/E<br>VE<br>NNS<br>MOVE<br>DVE<br>E<br>RANE UNDER BASE FLASHING - REMOVE<br>VE<br>NOVE<br>VE<br>ING MEMBRANE, FASTENERS - REMOVE<br>VE<br>ING MEMBRANE, FASTENERS - REMOVE<br>(- REMAINS<br>IENTS - SEE DET. 15 / A.802.00<br>CHPOCKET - REMOVE<br>LASHING - REMAINS<br>MOVE<br>INS<br>S<br>MOVE DOWN TO DECK<br>CHEET NOTES                                                                                                                                                                                                                                                                                                                                                                                                                                                                                                                                                                                                                                                                                                                                                                                                                                                                                                                                                                                                                                                                                                                                                                                                                                                                                                                                                                                                                                                                                                                                                                                                                                                                                                                                                                                                                                                                                                         | <section-header></section-header>                                                                                             |
|-------------------------------------------------------------------------------------------------------------------------------------------------------------------------------------------------------------------------------------------------------------------------------------------------------------------------------------------------------------------------------------------------------------------------------------------------------------------------------------------------------------------------------------------------------------------------------------------------------------------------------------------------------------------------------------------------------------------------------------------------------------------------------------------------------------------------------------------------------------------------------------------------------------------------------------------------------------------------------------------------------------------------------------------------------------------------------------------------------------------------------------------------------------------------------------------------------------------------------------------------------------------------------------------------------------------------------------------------------------------------------------------------------------------------------------------------------------------------------------------------------------------------------------------------------------------------------------------------------------------------------------------------------------------------------------------------------------------------------------------------------------------------------------------------------------------------------------------------------------------------------------------------------------------------------------------------------------------------------------------------------------------------------------------------------------------------------------------------------------------------------------------------------------------------------------------------------------------------------------------------------------------------------------------------------------------------------------------------------------|-------------------------------------------------------------------------------------------------------------------------------|
| SSEMBLY<br>(TENDER ASSEMBLY<br>) FORM FRAMING W/MASONRY ANCHORS<br>DRES WITH GROUT<br>STEEL SUPPORT<br>FLASHING – ANCHORS @ 8"<br>HORIZONTAL CONCRETE BEAM<br>AM – HEIGHT ABOVE DECK VARIES<br>STEEL MEMBER<br>ZED FRAMING, AND ROOFING ASSEMBLY<br>JMNS<br>NTO WATERPROOF MEMBRANE<br>EXISTING<br>FLASHING RECEIVER – FASTEN @ 12" O.C.<br>FLASHING EXTENSION – RIVET @ 24" O.C.<br>PLASHING<br>PROOFING                                                                                                                                                                                                                                                                                                                                                                                                                                                                                                                                                                                                                                                                                                                                                                                                                                                                                                                                                                                                                                                                                                                                                                                                                                                                                                                                                                                                                                                                                                                                                                                                                                                                                                                                                                                                                                                                                                                                                   |                                                                                                                               |
| IBRANE<br>OR PAD<br>FLASHING RECEIVER – FASTEN TO METAL<br>ISSEMBLY<br>FLASHING W/24"-LONG PAN FLASHINGS AT<br>S @ 12" – OVERLAP LENGTHS MIN. 2"                                                                                                                                                                                                                                                                                                                                                                                                                                                                                                                                                                                                                                                                                                                                                                                                                                                                                                                                                                                                                                                                                                                                                                                                                                                                                                                                                                                                                                                                                                                                                                                                                                                                                                                                                                                                                                                                                                                                                                                                                                                                                                                                                                                                            |                                                                                                                               |
| PS<br>STRIPPING – EXTEND FROM BRICK ONTO<br>EG<br>ASIDE PORTION BELOW ELEVATION OF<br>N ADJOINING WALL. UNDERCUT BOTTOM<br>R TO CLOSE WITH NEW DOOR SILL<br>N ADJOINING WALL<br>N ADJOINING |                                                                                                                               |
| D & BETWEEN ENDS<br>RFLASHING<br>SHING EXTENDING UP ONTO WALL<br>RFLASHING – AT CORNERS, OVERLAP &<br>TYPICAL<br>DER JOINTS – RIVET & SOLDER TO<br>FLASHINGS & ROOFING<br>AINS<br>NCHOR @ 12" – CHAMFER TOP CORNER<br>N AT BOTTOM OF SLAB. SEE DETAIL #31 /<br>MATION<br>ET ASSEMBLY – NON-ADJUSTABLE<br>SOLID STEEL BAR WELDED TO 8"X8" X 1/4"<br>IT-DIPPED GALVANIZED HILTI KWIK TZ2,<br>1 2" EMBEDMENT INTO CONCRETE SLAB.<br>E EDGE TO ELIMINATE THE STEP,<br>ND APPLY TO COVER THE BOLTS.<br>AND FASTEN WITH 2 BOLTS PER LEG AT                                                                                                                                                                                                                                                                                                                                                                                                                                                                                                                                                                                                                                                                                                                                                                                                                                                                                                                                                                                                                                                                                                                                                                                                                                                                                                                                                                                                                                                                                                                                                                                                                                                                                                                                                                                                                        | ALUMNI HALL - REROOF<br>57-23101<br>ALUMNI HALL - 210 WEST 27TH STREET, New York, NY, 10001<br>DOB APPLICATION - M01017951-11 |
| Solid Bar to 8"X8" X 1/4" Plate.<br>ED Galvanized Hilti Kwik T22,<br>1 2" Embedment Into Concrete Slab.<br>E Edge to Eliminate the Step,<br>ND APPLY to cover the Bolts. Provide<br>He Flashing to Mount the Existing<br>Switch Box Support.<br>ER Bar With (2) 5/16" Bol ts Instal ED<br>Other.<br>Solid Steel Bar Welded to 18"X18" X<br>At the Plate Edge to Eliminate the<br>Eck and Apply to cover the Bolts.<br>With Railing Manufacturer. See<br>NG for Delegated Design<br>Iorage of Plate Into Concrete Deck.<br>ONDUIT With Conductors Serving<br>Its. Conduits terminate at Junction<br>HOUSING. Extend Conduit 12" to<br>IETRATION. COORDINATE MECHANICAL<br>R PRIOR to Work.<br>Solid Stell Stell Stell Stellart<br>Conduits fill<br>Itition to clear Beam<br>O Existing As Required                                                                                                                                                                                                                                                                                                                                                                                                                                                                                                                                                                                                                                                                                                                                                                                                                                                                                                                                                                                                                                                                                                                                                                                                                                                                                                                                                                                                                                                                                                                                                           | ADDENDUM #2<br>OBB APPLICATIO<br>ADDENDUM #2<br>DOB APPLICATIO<br>Addendum #1<br>04/09/24 Addendum #2                         |
| LISTING LOCATION<br>N<br>WITH WASHER AND NUT ON BOTH SIDES<br>BAR LADDER LEG<br>SE TO FASTEN TO NEW LADDER BASE<br>IBRANE AND/OR PASTE INFILL<br>NEL @ 4'-0" O.C. MAX.<br>16" O.C. MAX SECURE W/ WIRE TIE<br>F. LEVEL 4 FINISH.<br>RIOR PAINT, MATTE BLACK. SEE<br>296000 "EXTERIOR PAINTING - HIGH<br>FOR MORE INFORMATION.<br>AP THRESHOLD WITH LINEAR GROOVES<br>TURE. BOLT SILL AT THE SIDES TO COVER                                                                                                                                                                                                                                                                                                                                                                                                                                                                                                                                                                                                                                                                                                                                                                                                                                                                                                                                                                                                                                                                                                                                                                                                                                                                                                                                                                                                                                                                                                                                                                                                                                                                                                                                                                                                                                                                                                                                                   | 57-23106<br>EXTERIOR<br>DETAILS 1/3                                                                                           |
| R, AND REPOINT BED JOINT AND CROSS<br>SEE SPECIFICATION SECTION 040120.63<br>20.64 "MASONRY REPOINTING" FOR MORE<br>FENCE BALLUSTRADES TO 3/4 INCH.<br>LY 1 COAT PRIMER AND 2 COATS OF                                                                                                                                                                                                                                                                                                                                                                                                                                                                                                                                                                                                                                                                                                                                                                                                                                                                                                                                                                                                                                                                                                                                                                                                                                                                                                                                                                                                                                                                                                                                                                                                                                                                                                                                                                                                                                                                                                                                                                                                                                                                                                                                                                      | A.801.02                                                                                                                      |