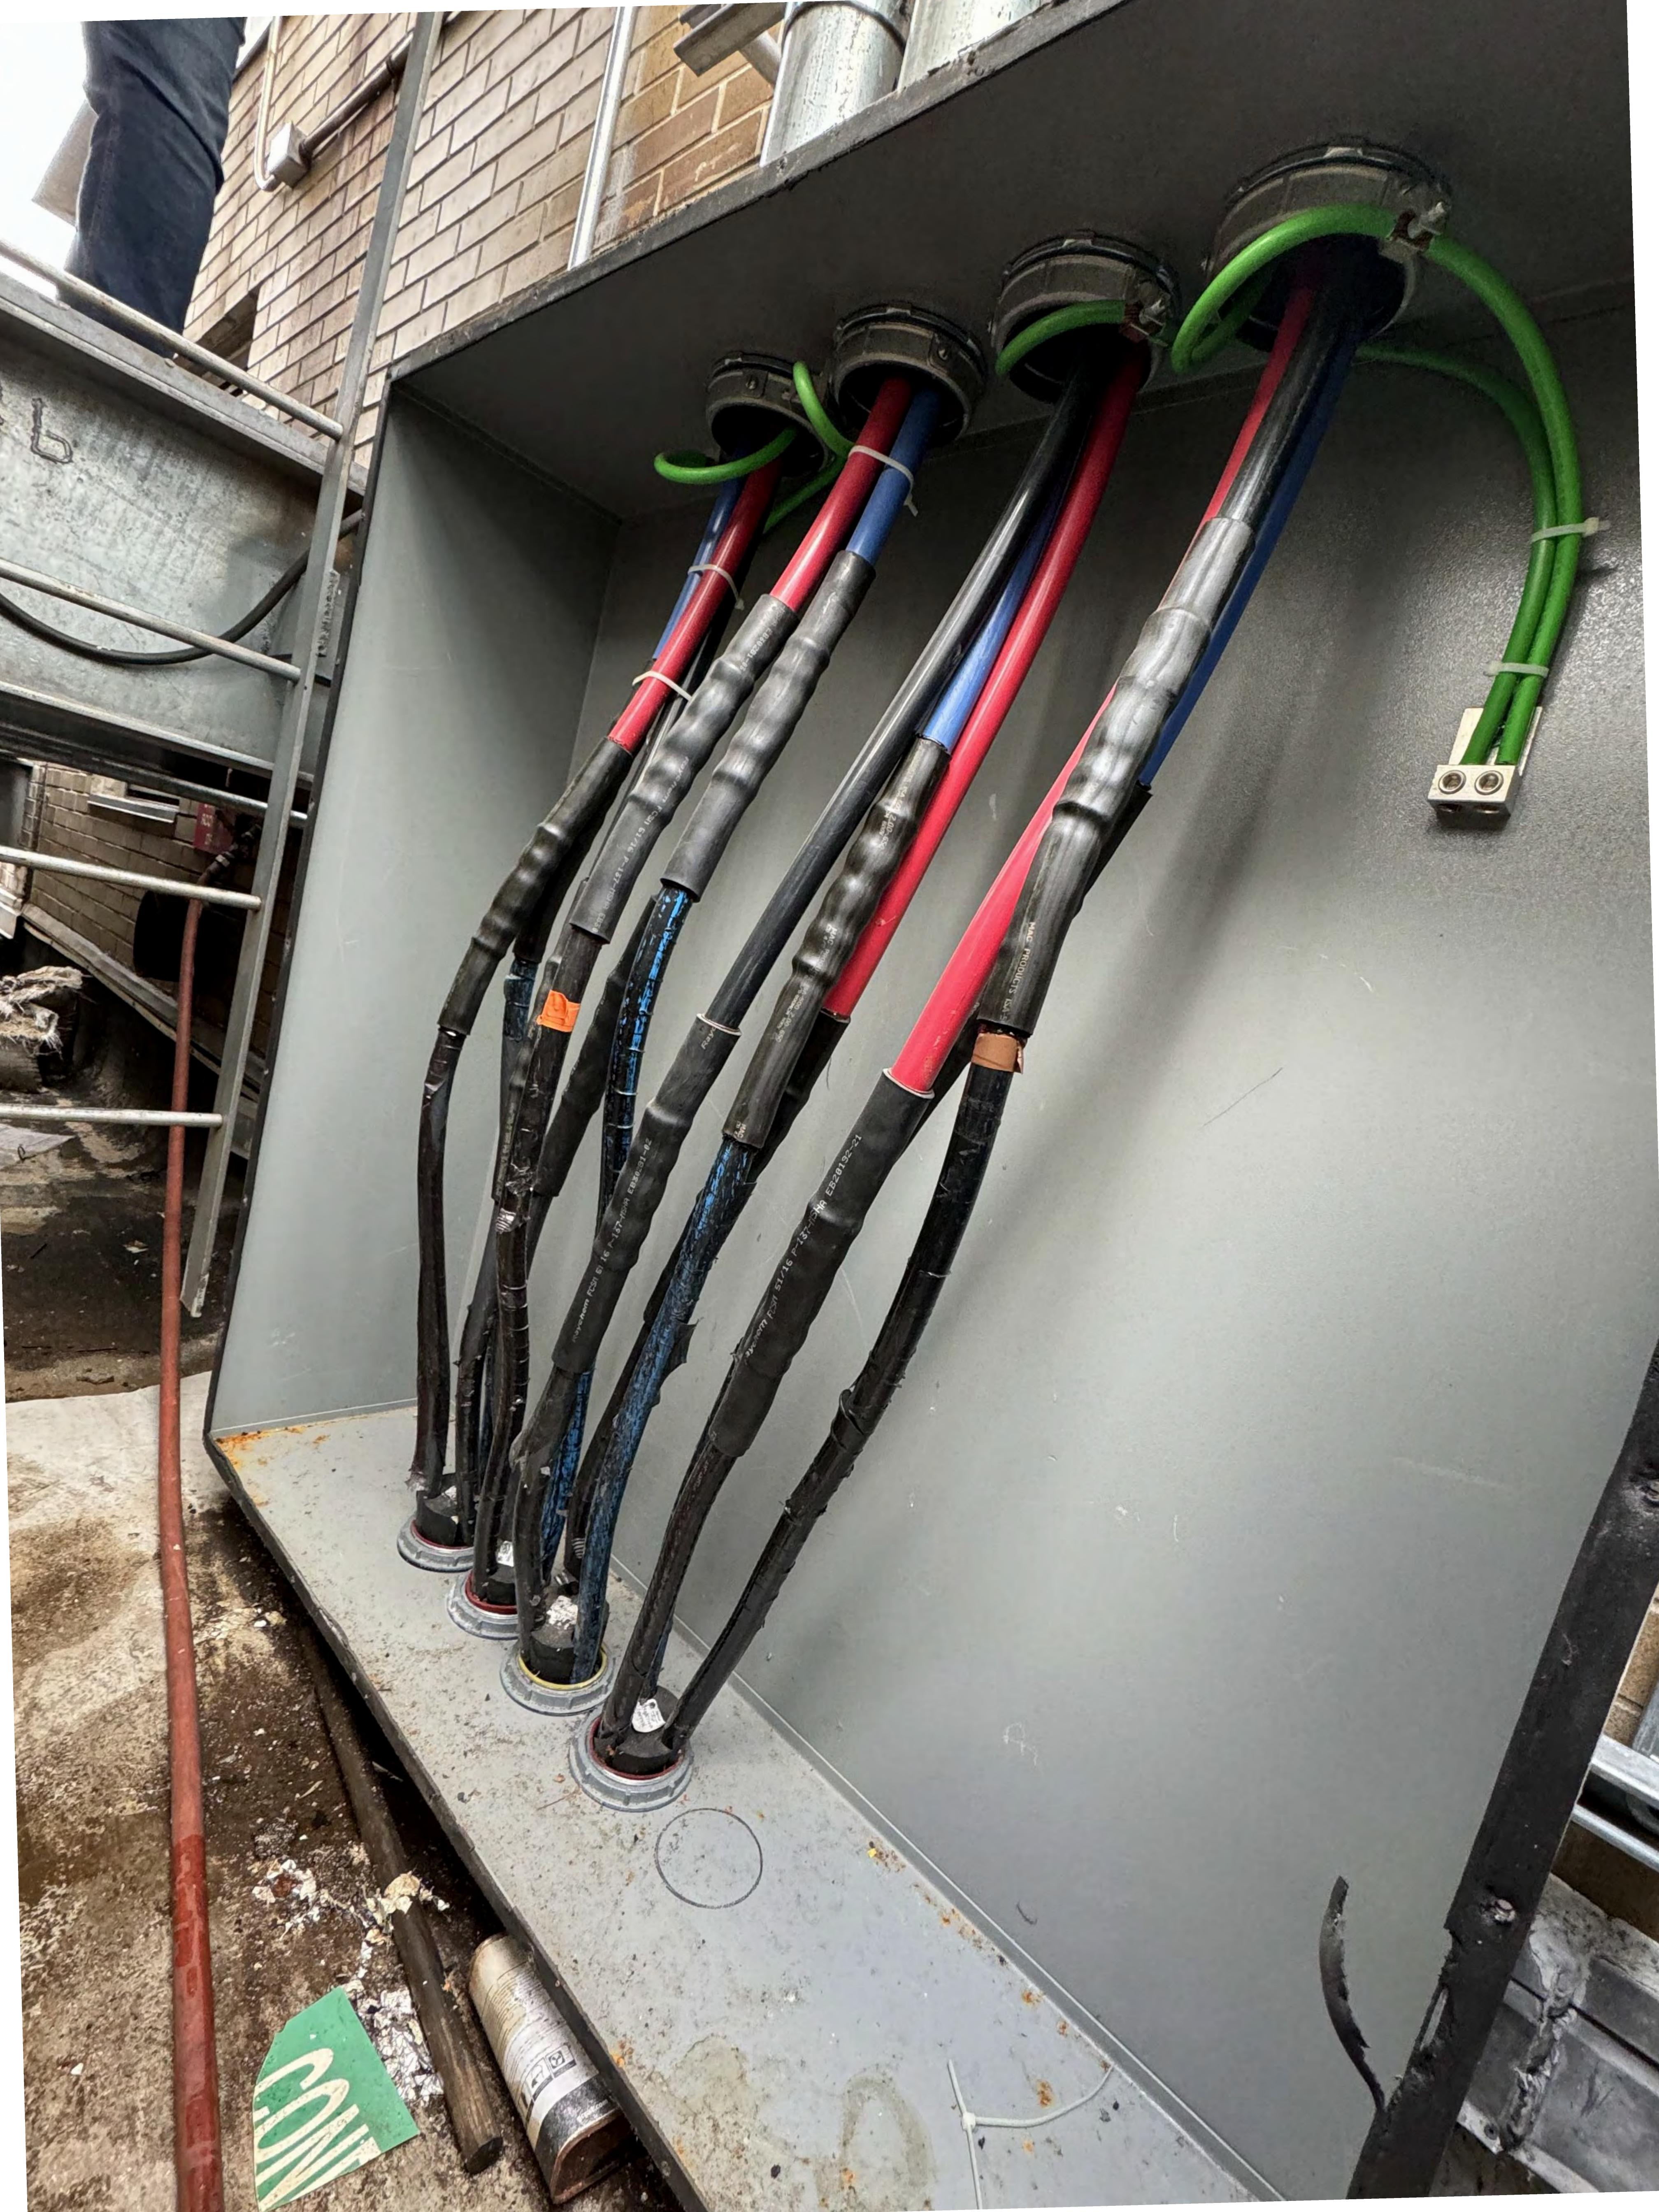

| SHEET NOTES<br>NER/SPIKES & PLATES - REMOVE<br>ICKNESS VARIES - REMOVE<br>OOF MEMBRANE - REMOVE<br>ADHERED - REMOVE<br>/E<br>VE<br>NNS<br>MOVE<br>DVE<br>E<br>RANE UNDER BASE FLASHING - REMOVE<br>VE<br>NOVE<br>VE<br>ING MEMBRANE, FASTENERS - REMOVE<br>VE<br>ING MEMBRANE, FASTENERS - REMOVE<br>(- REMAINS<br>IENTS - SEE DET. 15 / A.802.00<br>CHPOCKET - REMOVE<br>LASHING - REMAINS<br>MOVE<br>INS<br>S<br>MOVE DOWN TO DECK<br>CHEET NOTES