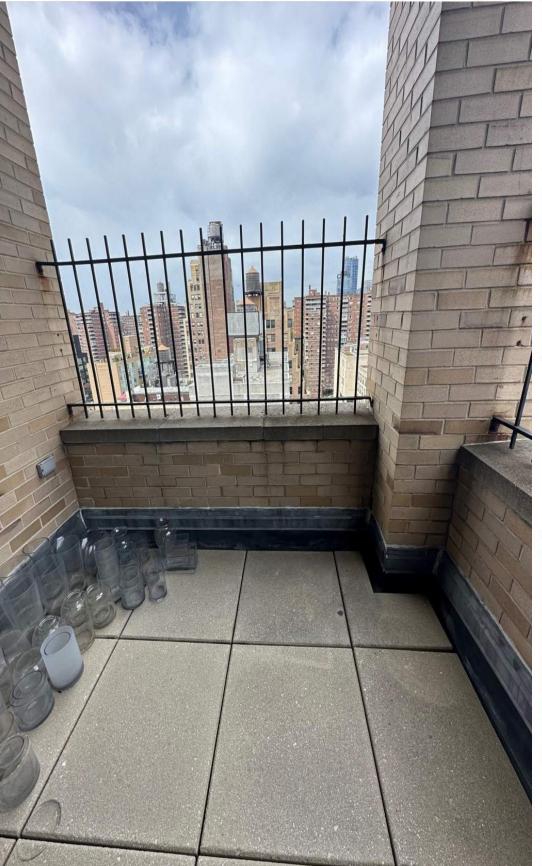

### **Questions**

- Q1. There are some plants on the balcony that are not shown in the plans. I need to know what should be done with them- should they be removed, or do they need to be relocated and installed? They occupy a significant area of the roof.
- A1. At 18<sup>th</sup> floor terraces, plants will be removed by owner. At 18<sup>th</sup> Floor southern terrace, contractor must complete waterproofing inclusive of IRMA waterproof layer, through wall flashing & pavers by July 1<sup>st</sup> to hand back space to 18<sup>th</sup> floor tenant. Premanufactured coping may be installed later given to longer procurement timeline. Work will be done at regular business hours.
- Q2. What area has been designated for staging?
- A2. Staging will be on east side of entry at 27<sup>th</sup> Street. Contractor shall maintain access to the black door and bike racks in front of Shirley Goodman Resource Center. See attachment for photo.
- Q3. Would it be possible to extend the deadline for this bid?
- A3. No, bids are due Friday, March 28<sup>th</sup>, 2025 at 12:00PM.
- Q4. On DWG A-802 **Detail 22** shows a **New Overflow Scupper**, but this detail doesn't appear on the floor plan layout. Could you please confirm where this detail corresponds?
- A4. Refer to Roof Symbol legend on A.100.00 for Overflow Flow Scupper locations corresponding to detail 22 / A.802.00. One overflow scupper at President's Terrace (Southern) and two are at the Machine Room Roof.