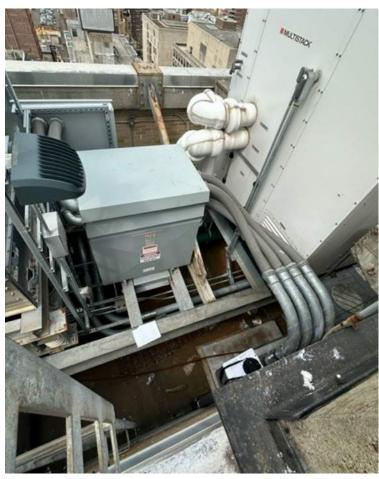

#### **Notes**

1. See attachments for diagrams & photos of spaces not shown during the walkthrough.

### **Questions**

- Q1. There are some plants on the balcony that are not shown in the plans. I need to know what should be done with them- should they be removed, or do they need to be relocated and installed? They occupy a significant area of the roof.
- A1. At 18<sup>th</sup> floor terraces, plants will be removed by owner. At 18<sup>th</sup> Floor southern terrace, contractor must complete waterproofing inclusive of IRMA waterproof layer, through wall flashing & pavers by July 1<sup>st</sup> to hand back space to 18<sup>th</sup> floor tenant. Premanufactured coping may be installed later given to longer procurement timeline. Work will be done at regular business hours.
- Q2. What area has been designated for staging?
- A2. Staging will be on east side of entry at 27<sup>th</sup> Street. Contractor shall maintain access to the black door and bike racks in front of Shirley Goodman Resource Center. See attachment for photo.
- Q3. Would it be possible to extend the deadline for this bid?
- A3. No, bids are due Friday, March 28<sup>th</sup>, 2025 at 12:00PM.
- Q4. On DWG A-802 **Detail 22** shows a **New Overflow Scupper**, but this detail doesn't appear on the floor plan layout. Could you please confirm where this detail corresponds?
- A4. Refer to Roof Symbol legend on A.100.00 for Overflow Flow Scupper locations corresponding to detail 22 / A.802.00. One overflow scupper at President's Terrace (Southern) and two are at the Machine Room Roof.