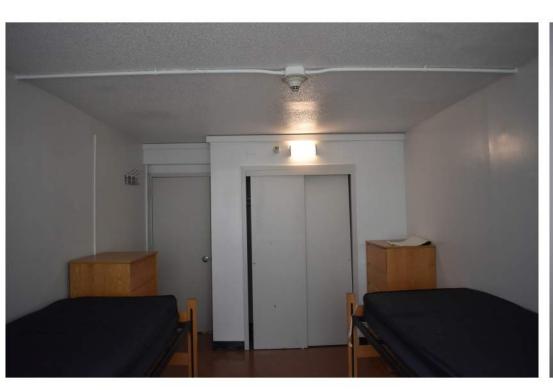

### NOTES:

- 1. FLOORS 1-17 WILL BE VACANT DURING CONSTRUCTION. TENANT WILL OCCUPY 18TH FLOOR.
- 2. ELEVATOR ACCESS PROVIDED UP TO 17TH FLOOR FOR PERSONNEL ONLY.
- 3. STAIRS PROVIDES ACCESS TO THE ROOFS BEYOND 17TH FLOOR.
- 4. SHED REQUIRED AT 27TH & 26TH STREET.
- 5. STAGING AREA ONLY ACCEPTABLE ON 27TH STREET AND CONTRACTOR IS RESPONSIBLE FOR ALL MATERIAL STORED. CONTRACTOR MUST PROVIDE 10 FEET OF CLEARANCE TO GOODMAN FOR ACCESS TO BLACK DOOR & BIKE RACKS. (SEE PHOTO ON NEXT PAGE)
- 6. WORK INSIDE DORMITORIES AT 17TH FLOOR MUST BE COMPLETED BY JULY 15TH.
- 7. AT 18TH FLOOR SOUTHERN TERRACE, ACCESS FROM THE FLOOR ABOVE. NOTE; CONTRACTOR MUST COMPLETE WATERPROOFING INCLUSIVE OF IRMA WATERPROOF LAYER, THROUGH-WALL FLASHING & PAVERS BY JULY 1ST TO HAND BACK SPACE TO 18TH FLOOR TENANT. PREMANUFACTURED COPING MAY BE INSTALLED LATER GIVEN TO LONGER PROCUREMENT TIMELINE. WORK WILL BE DONE DURING REGULAR BUSINESS HOURS.
- 8. AT 18TH FLOOR NORTHERN TERRACE, ACCESS WILL BE COORDINATED WITH THE OWNER AND THE WORK WILL BE DONE DURING REGULAR BUSINESS HOURS.
- 9. REGULAR WORK HOURS ARE 7:00AM 6:00PM. NO NOISY WORK PERMITTED BEFORE 9:00AM WITHOUT WRITTEN CONSENT FROM OWNER.

**DLR Group - 03.18.25**17th Floor Dormitory - Typical Bedroom, See drawings for more information

SIGN-IN-SHEET

CONFER ENCE SITE VISIT

BID TITL

Alumni Hall Reroof/Haft Theater Roof Renovation

BID PRO POSAL NO.