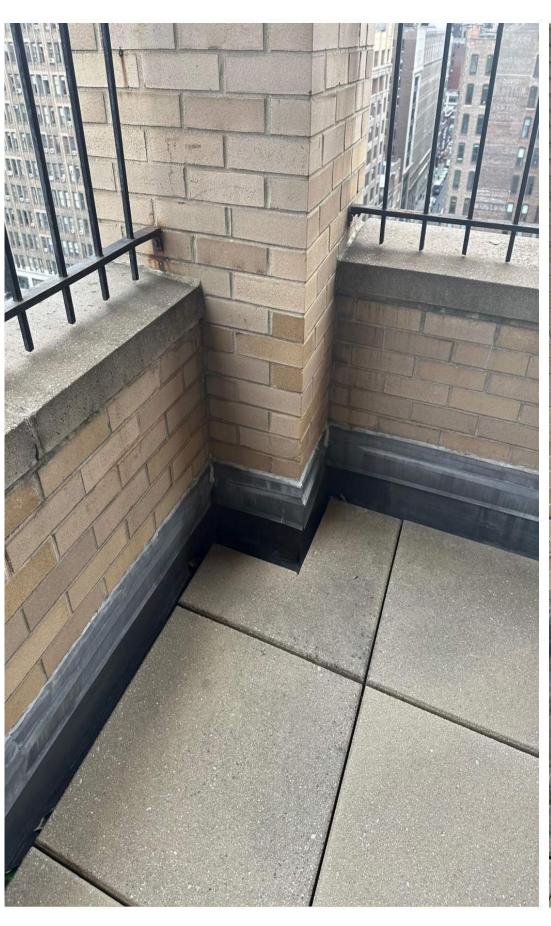

### **Questions**

- Q1. There are some plants on the balcony that are not shown in the plans. I need to know what should be done with them- should they be removed, or do they need to be relocated and installed? They occupy a significant area of the roof.
- A1. At 18<sup>th</sup> floor terraces, plants will be removed by owner. At 18<sup>th</sup> Floor southern terrace, contractor must complete waterproofing inclusive of IRMA waterproof layer, through wall flashing & pavers by July 1<sup>st</sup> to hand back space to 18<sup>th</sup> floor tenant. Premanufactured coping may be installed later given to longer procurement timeline. Work will be done at regular business hours.
- Q2. What area has been designated for staging?
- A2. Staging will be on east side of entry at 27<sup>th</sup> Street. Contractor shall maintain access to the black door and bike racks in front of Shirley Goodman Resource Center. See attachment for photo.
- Q3. Would it be possible to extend the deadline for this bid?
- A3. No, bids are due Friday, March 28<sup>th</sup>, 2025 at 12:00PM.
- Q4. On DWG A-802 **Detail 22** shows a **New Overflow Scupper**, but this detail doesn't appear on the floor plan layout. Could you please confirm where this detail corresponds?
- A4. Refer to Roof Symbol legend on A.100.00 for Overflow Flow Scupper locations corresponding to detail 22 / A.802.00. One overflow scupper at President's Terrace (Southern) and two are at the Machine Room Roof.