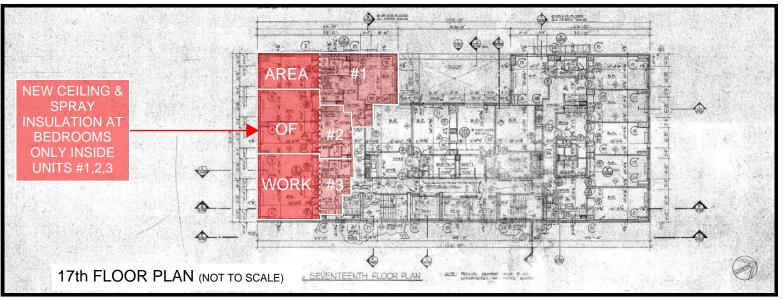

### NOTES:

- 1. FLOORS 1-17 WILL BE VACANT DURING CONSTRUCTION. TENANT WILL OCCUPY 18TH FLOOR.
- 2. ELEVATOR ACCESS PROVIDED UP TO 17TH FLOOR FOR PERSONNEL ONLY.
- 3. STAIRS PROVIDES ACCESS TO THE ROOFS BEYOND 17TH FLOOR.
- 4. SHED REQUIRED AT 27TH & 26TH STREET.
- 5. STAGING AREA ONLY ACCEPTABLE ON 27TH STREET AND CONTRACTOR IS RESPONSIBLE FOR ALL MATERIAL STORED. CONTRACTOR MUST PROVIDE 10 FEET OF CLEARANCE TO GOODMAN FOR ACCESS TO BLACK DOOR & BIKE RACKS. (SEE PHOTO ON NEXT PAGE)
- 6. WORK INSIDE DORMITORIES AT 17TH FLOOR MUST BE COMPLETED BY JULY 15TH.
- 7. AT 18TH FLOOR SOUTHERN TERRACE, ACCESS FROM THE FLOOR ABOVE. NOTE; CONTRACTOR MUST COMPLETE WATERPROOFING INCLUSIVE OF IRMA WATERPROOF LAYER, THROUGH-WALL FLASHING & PAVERS BY JULY 1ST TO HAND BACK SPACE TO 18TH FLOOR TENANT. PREMANUFACTURED COPING MAY BE INSTALLED LATER GIVEN TO LONGER PROCUREMENT TIMELINE. WORK WILL BE DONE DURING REGULAR BUSINESS HOURS.
- 8. AT 18TH FLOOR NORTHERN TERRACE, ACCESS WILL BE COORDINATED WITH THE OWNER AND THE WORK WILL BE DONE DURING REGULAR BUSINESS HOURS.
- 9. REGULAR WORK HOURS ARE 7:00AM 6:00PM. NO NOISY WORK PERMITTED BEFORE 9:00AM WITHOUT WRITTEN CONSENT FROM OWNER.