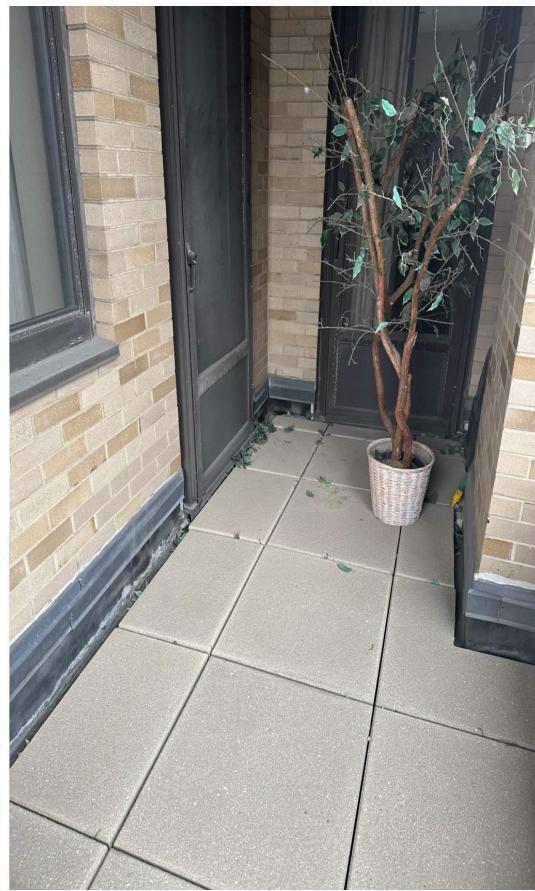

### **Questions**

- Q1. There are some plants on the balcony that are not shown in the plans. I need to know what should be done with them- should they be removed, or do they need to be relocated and installed? They occupy a significant area of the roof.
- A1. At 18<sup>th</sup> floor terraces, plants will be removed by owner. At 18<sup>th</sup> Floor southern terrace, contractor must complete waterproofing inclusive of IRMA waterproof layer, through wall flashing & pavers by July 1<sup>st</sup> to hand back space to 18<sup>th</sup> floor tenant. Premanufactured coping may be installed later given to longer procurement timeline. Work will be done at regular business hours.
- Q2. What area has been designated for staging?
- A2. Staging will be on east side of entry at 27<sup>th</sup> Street. Contractor shall maintain access to the black door and bike racks in front of Shirley Goodman Resource Center. See attachment for photo.
- Q3. Would it be possible to extend the deadline for this bid?
- A3. No, bids are due Friday, March 28<sup>th</sup>, 2025 at 12:00PM.
- Q4. On DWG A-802 **Detail 22** shows a **New Overflow Scupper**, but this detail doesn't appear on the floor plan layout. Could you please confirm where this detail corresponds?
- A4. Refer to Roof Symbol legend on A.100.00 for Overflow Flow Scupper locations corresponding to detail 22 / A.802.00. One overflow scupper at President's Terrace (Southern) and two are at the Machine Room Roof.