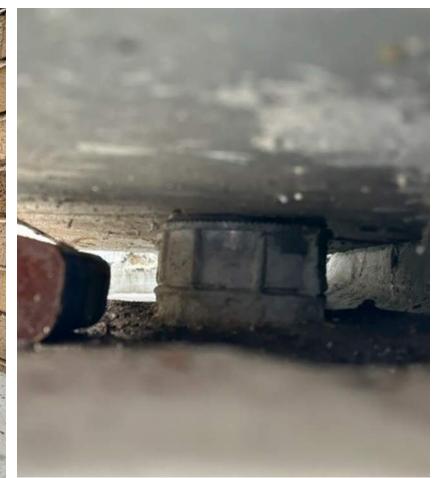

- Q5. Is scaffolding required on any side of the building?
- A5. Yes, on both sides at 26<sup>th</sup> & 27<sup>th</sup> Street. GC is responsible for filing scaffolding permits.
- Q6. Please provide the height of the building.
- A6. Refer to heights on Roof Area Designation & Elevation tags on A.100.00
- Q7. Can elevator be used to access the roof and bring material up and down
- A7. Elevator only provides access up o the 17<sup>th</sup> floor.
- Q8. What is the estimate for the IFB C1595R- Alumni Hall Reroof?
- A8. FIT does not disclose estimates.
- Q9. Please provide the list of contractors bidding this project.
- A9. See attached signin sheet.
- Q10. Keynote #22/A100.00 RELOCATE CONDUIT FROM FENCE TO RUBBER SUPPORTS ON TOP OF ROOFING. SEE DETAIL #10/A.801.00 FOR MORE INFORMATION (In given reference there is no detail for the rubber support)
- A10. Keynote 22 specifically refers to rubberized pipe or conduit supports on the roofing system, which shall be reused. See A.100.00 for roof symbol legend and location of pipe or conduit supports. Detail #9 & #10/A.801.00 highlights the scope of conduit at the fence, which shall be relocated to the new guardrail as detailed. See Q11 for more information.

# PIPE OR CONDUIT SUPPORT

- Q11. Section 10/A801.02 On top of section there is reference for KEYNOTE#2 (which is missing)
- A11. See note #2 on detail #10 / A.801.00. (Note #2 is shown at the bottom of detail #10 / A.801.00). See Q10 for more information.
- Q12. Section 10/A801.02 Provide elevation for the roof fencing.
- A12. Per Note #3, "Top of guardrail shall be a minimum of 3'-6" above the top of the roofing"