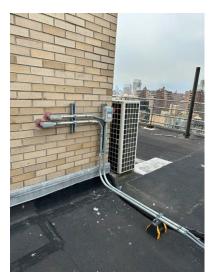

### **Questions**

- Q1. There are some plants on the balcony that are not shown in the plans. I need to know what should be done with them- should they be removed, or do they need to be relocated and installed? They occupy a significant area of the roof.
- A1. At 18<sup>th</sup> floor terraces, plants will be removed by owner. At 18<sup>th</sup> Floor southern terrace, contractor must complete waterproofing inclusive of IRMA waterproof layer, through wall flashing & pavers by July 1<sup>st</sup> to hand back space to 18<sup>th</sup> floor tenant. Premanufactured coping may be installed later given to longer procurement timeline. Work will be done at regular business hours.
- Q2. What area has been designated for staging?
- A2. Staging will be on east side of entry at 27<sup>th</sup> Street. Contractor shall maintain access to the black door and bike racks in front of Shirley Goodman Resource Center. See attachment for photo.
- Q3. Would it be possible to extend the deadline for this bid?
- A3. No, bids are due Friday, March 28<sup>th</sup>, 2025 at 12:00PM.
- Q4. On DWG A-802 **Detail 22** shows a **New Overflow Scupper**, but this detail doesn't appear on the floor plan layout. Could you please confirm where this detail corresponds?
- A4. Refer to Roof Symbol legend on A.100.00 for Overflow Flow Scupper locations corresponding to detail 22 / A.802.00. One overflow scupper at President's Terrace (Southern) and two are at the Machine Room Roof.

- Q5. Is scaffolding required on any side of the building?
- A5. Yes, on both sides at 26<sup>th</sup> & 27<sup>th</sup> Street. GC is responsible for filing scaffolding permits.
- Q6. Please provide the height of the building.
- A6. Refer to heights on Roof Area Designation & Elevation tags on A.100.00
- Q7. Can elevator be used to access the roof and bring material up and down
- A7. Elevator only provides access up o the 17<sup>th</sup> floor.
- Q8. What is the estimate for the IFB C1595R- Alumni Hall Reroof?
- A8. FIT does not disclose estimates.
- Q9. Please provide the list of contractors bidding this project.
- A9. See attached signin sheet.
- Q10. Keynote #22/A100.00 RELOCATE CONDUIT FROM FENCE TO RUBBER SUPPORTS ON TOP OF ROOFING. SEE DETAIL #10/A.801.00 FOR MORE INFORMATION (In given reference there is no detail for the rubber support)
- A10. Keynote 22 specifically refers to rubberized pipe or conduit supports on the roofing system, which shall be reused. See A.100.00 for roof symbol legend and location of pipe or conduit supports. Detail #9 & #10/A.801.00 highlights the scope of conduit at the fence, which shall be relocated to the new guardrail as detailed. See Q11 for more information.

# PIPE OR CONDUIT SUPPORT

- Q11. Section 10/A801.02 On top of section there is reference for KEYNOTE#2 (which is missing)
- A11. See note #2 on detail #10 / A.801.00. (Note #2 is shown at the bottom of detail #10 / A.801.00). See Q10 for more information.
- Q12. Section 10/A801.02 Provide elevation for the roof fencing.
- A12. Per Note #3, "Top of guardrail shall be a minimum of 3'-6" above the top of the roofing"