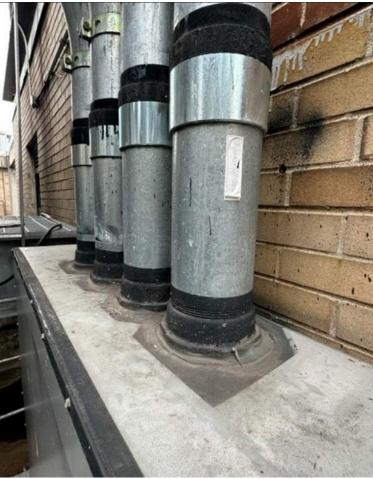

- Q5. Is scaffolding required on any side of the building?
- A5. Yes, on both sides at 26<sup>th</sup> & 27<sup>th</sup> Street. GC is responsible for filing scaffolding permits.
- Q6. Please provide the height of the building.
- A6. Refer to heights on Roof Area Designation & Elevation tags on A.100.00
- Q7. Can elevator be used to access the roof and bring material up and down
- A7. Elevator only provides access up o the 17<sup>th</sup> floor.
- Q8. What is the estimate for the IFB C1595R- Alumni Hall Reroof?
- A8. FIT does not disclose estimates.
- Q9. Please provide the list of contractors bidding this project.
- A9. See attached signin sheet.
- Q10. Keynote #22/A100.00 RELOCATE CONDUIT FROM FENCE TO RUBBER SUPPORTS ON TOP OF ROOFING. SEE DETAIL #10/A.801.00 FOR MORE INFORMATION (In given reference there is no detail for the rubber support)
- A10. Keynote 22 specifically refers to rubberized pipe or conduit supports on the roofing system, which shall be reused. See A.100.00 for roof symbol legend and location of pipe or conduit supports. Detail #9 & #10/A.801.00 highlights the scope of conduit at the fence, which shall be relocated to the new guardrail as detailed. See Q11 for more information.

C1595R/C1668

DATE

3/14/2025

TIME

12:00 PM