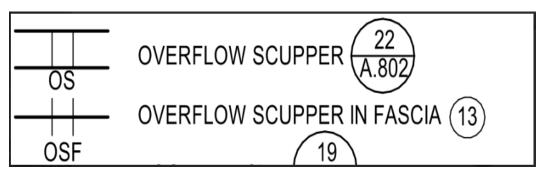

### **Questions**

- Q1. There are some plants on the balcony that are not shown in the plans. I need to know what should be done with them- should they be removed, or do they need to be relocated and installed? They occupy a significant area of the roof.
- A1. At 18<sup>th</sup> floor terraces, plants will be removed by owner. At 18<sup>th</sup> Floor southern terrace, contractor must complete waterproofing inclusive of IRMA waterproof layer, through wall flashing & pavers by July 1<sup>st</sup> to hand back space to 18<sup>th</sup> floor tenant. Premanufactured coping may be installed later given to longer procurement timeline. Work will be done at regular business hours.
- Q2. What area has been designated for staging?
- A2. Staging will be on east side of entry at 27<sup>th</sup> Street. Contractor shall maintain access to the black door and bike racks in front of Shirley Goodman Resource Center. See attachment for photo.
- Q3. Would it be possible to extend the deadline for this bid?
- A3. No, bids are due Friday, March 28<sup>th</sup>, 2025 at 12:00PM.
- Q4. On DWG A-802 **Detail 22** shows a **New Overflow Scupper**, but this detail doesn't appear on the floor plan layout. Could you please confirm where this detail corresponds?
- A4. Refer to Roof Symbol legend on A.100.00 for Overflow Flow Scupper locations corresponding to detail 22 / A.802.00. One overflow scupper at President's Terrace (Southern) and two are at the Machine Room Roof.