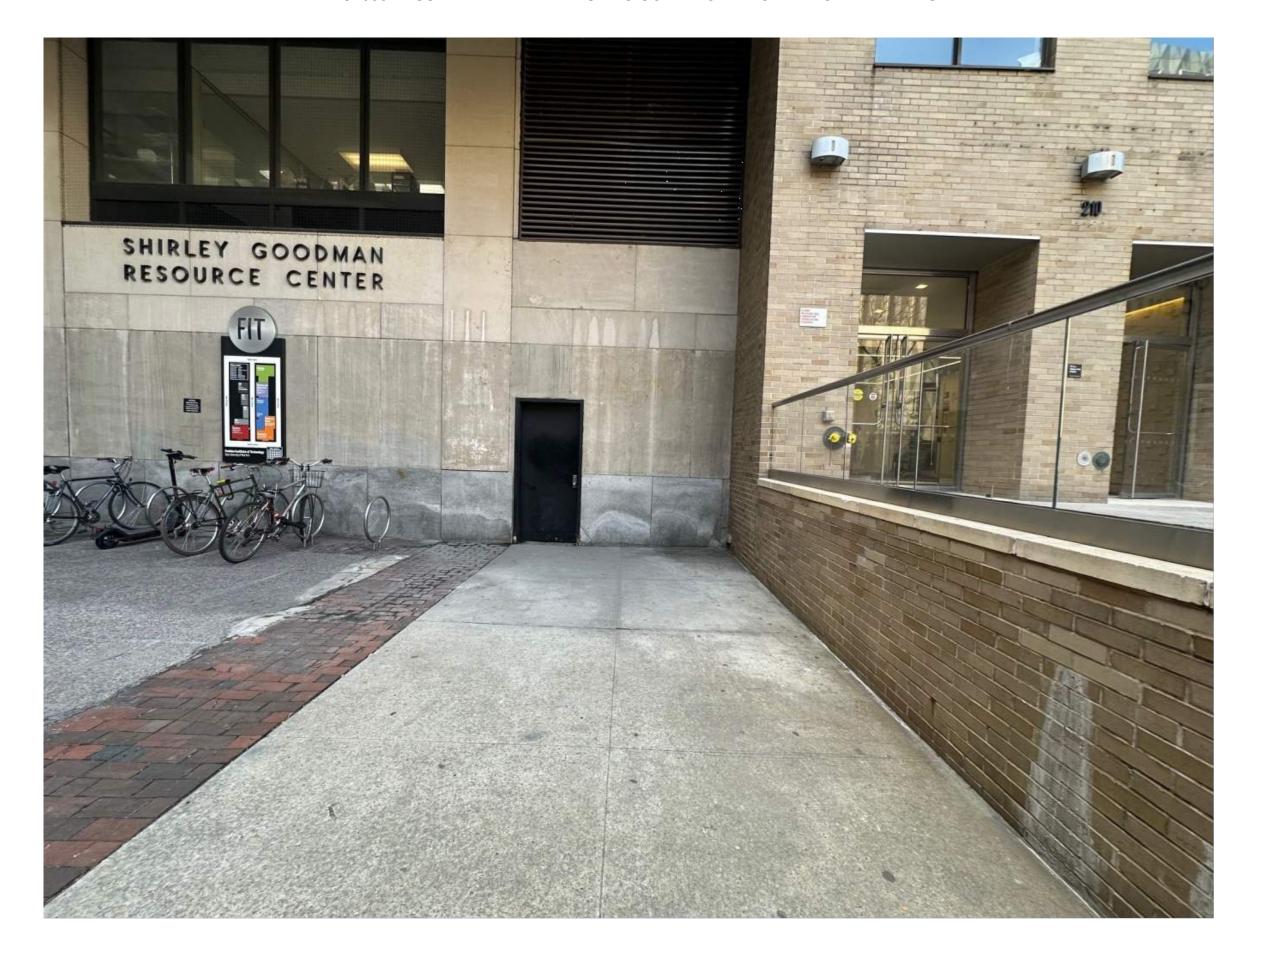

### **Questions**

- Q1. There are some plants on the balcony that are not shown in the plans. I need to know what should be done with them- should they be removed, or do they need to be relocated and installed? They occupy a significant area of the roof.
- A1. At 18<sup>th</sup> floor terraces, plants will be removed by owner. At 18<sup>th</sup> Floor southern terrace, contractor must complete waterproofing inclusive of IRMA waterproof layer, through wall flashing & pavers by July 1<sup>st</sup> to hand back space to 18<sup>th</sup> floor tenant. Premanufactured coping may be installed later given to longer procurement timeline. Work will be done at regular business hours.
- Q2. What area has been designated for staging?
- A2. Staging will be on east side of entry at 27<sup>th</sup> Street. Contractor shall maintain access to the black door and bike racks in front of Shirley Goodman Resource Center. See attachment for photo.
- Q3. Would it be possible to extend the deadline for this bid?
- A3. No, bids are due Friday, March 28<sup>th</sup>, 2025 at 12:00PM.
- Q4. On DWG A-802 **Detail 22** shows a **New Overflow Scupper**, but this detail doesn't appear on the floor plan layout. Could you please confirm where this detail corresponds?
- A4. Refer to Roof Symbol legend on A.100.00 for Overflow Flow Scupper locations corresponding to detail 22 / A.802.00. One overflow scupper at President's Terrace (Southern) and two are at the Machine Room Roof.

### NOTES:

- 1. FLOORS 1-17 WILL BE VACANT DURING CONSTRUCTION. TENANT WILL OCCUPY 18TH FLOOR.
- 2. ELEVATOR ACCESS PROVIDED UP TO 17TH FLOOR FOR PERSONNEL ONLY.
- 3. STAIRS PROVIDES ACCESS TO THE ROOFS BEYOND 17TH FLOOR.
- 4. SHED REQUIRED AT 27TH & 26TH STREET.
- 5. STAGING AREA ONLY ACCEPTABLE ON 27TH STREET AND CONTRACTOR IS RESPONSIBLE FOR ALL MATERIAL STORED. CONTRACTOR MUST PROVIDE 10 FEET OF CLEARANCE TO GOODMAN FOR ACCESS TO BLACK DOOR & BIKE RACKS. (SEE PHOTO ON NEXT PAGE)
- 6. WORK INSIDE DORMITORIES AT 17TH FLOOR MUST BE COMPLETED BY JULY 15TH.
- 7. AT 18TH FLOOR SOUTHERN TERRACE, ACCESS FROM THE FLOOR ABOVE. NOTE; CONTRACTOR MUST COMPLETE WATERPROOFING INCLUSIVE OF IRMA WATERPROOF LAYER, THROUGH-WALL FLASHING & PAVERS BY JULY 1ST TO HAND BACK SPACE TO 18TH FLOOR TENANT. PREMANUFACTURED COPING MAY BE INSTALLED LATER GIVEN TO LONGER PROCUREMENT TIMELINE. WORK WILL BE DONE DURING REGULAR BUSINESS HOURS.
- 8. AT 18TH FLOOR NORTHERN TERRACE, ACCESS WILL BE COORDINATED WITH THE OWNER AND THE WORK WILL BE DONE DURING REGULAR BUSINESS HOURS.
- 9. REGULAR WORK HOURS ARE 7:00AM 6:00PM. NO NOISY WORK PERMITTED BEFORE 9:00AM WITHOUT WRITTEN CONSENT FROM OWNER.