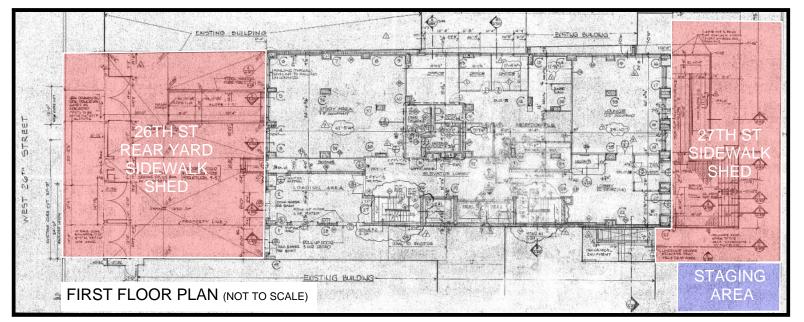

### **Questions**

- Q1. There are some plants on the balcony that are not shown in the plans. I need to know what should be done with them- should they be removed, or do they need to be relocated and installed? They occupy a significant area of the roof.
- A1. At 18<sup>th</sup> floor terraces, plants will be removed by owner. At 18<sup>th</sup> Floor southern terrace, contractor must complete waterproofing inclusive of IRMA waterproof layer, through wall flashing & pavers by July 1<sup>st</sup> to hand back space to 18<sup>th</sup> floor tenant. Premanufactured coping may be installed later given to longer procurement timeline. Work will be done at regular business hours.
- Q2. What area has been designated for staging?
- A2. Staging will be on east side of entry at 27<sup>th</sup> Street. Contractor shall maintain access to the black door and bike racks in front of Shirley Goodman Resource Center. See attachment for photo.
- Q3. Would it be possible to extend the deadline for this bid?
- A3. No, bids are due Friday, March 28<sup>th</sup>, 2025 at 12:00PM.
- Q4. On DWG A-802 **Detail 22** shows a **New Overflow Scupper**, but this detail doesn't appear on the floor plan layout. Could you please confirm where this detail corresponds?
- A4. Refer to Roof Symbol legend on A.100.00 for Overflow Flow Scupper locations corresponding to detail 22 / A.802.00. One overflow scupper at President's Terrace (Southern) and two are at the Machine Room Roof.

### NOTES:

- 1. FLOORS 1-17 WILL BE VACANT DURING CONSTRUCTION. TENANT WILL OCCUPY 18TH FLOOR.
- 2. ELEVATOR ACCESS PROVIDED UP TO 17TH FLOOR FOR PERSONNEL ONLY.
- 3. STAIRS PROVIDES ACCESS TO THE ROOFS BEYOND 17TH FLOOR.
- 4. SHED REQUIRED AT 27TH & 26TH STREET.
- 5. STAGING AREA ONLY ACCEPTABLE ON 27TH STREET AND CONTRACTOR IS RESPONSIBLE FOR ALL MATERIAL STORED. CONTRACTOR MUST PROVIDE 10 FEET OF CLEARANCE TO GOODMAN FOR ACCESS TO BLACK DOOR & BIKE RACKS. (SEE PHOTO ON NEXT PAGE)
- 6. WORK INSIDE DORMITORIES AT 17TH FLOOR MUST BE COMPLETED BY JULY 15TH.
- 7. AT 18TH FLOOR SOUTHERN TERRACE, ACCESS FROM THE FLOOR ABOVE. NOTE; CONTRACTOR MUST COMPLETE WATERPROOFING INCLUSIVE OF IRMA WATERPROOF LAYER, THROUGH-WALL FLASHING & PAVERS BY JULY 1ST TO HAND BACK SPACE TO 18TH FLOOR TENANT. PREMANUFACTURED COPING MAY BE INSTALLED LATER GIVEN TO LONGER PROCUREMENT TIMELINE. WORK WILL BE DONE DURING REGULAR BUSINESS HOURS.
- 8. AT 18TH FLOOR NORTHERN TERRACE, ACCESS WILL BE COORDINATED WITH THE OWNER AND THE WORK WILL BE DONE DURING REGULAR BUSINESS HOURS.
- 9. REGULAR WORK HOURS ARE 7:00AM 6:00PM. NO NOISY WORK PERMITTED BEFORE 9:00AM WITHOUT WRITTEN CONSENT FROM OWNER.