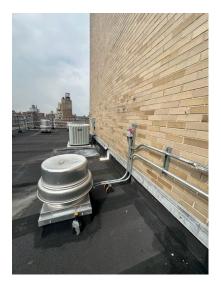

- Q5. Is scaffolding required on any side of the building?
- A5. Yes, on both sides at 26<sup>th</sup> & 27<sup>th</sup> Street. GC is responsible for filing scaffolding permits.
- Q6. Please provide the height of the building.
- A6. Refer to heights on Roof Area Designation & Elevation tags on A.100.00
- Q7. Can elevator be used to access the roof and bring material up and down
- A7. Elevator only provides access up o the 17<sup>th</sup> floor.
- Q8. What is the estimate for the IFB C1595R- Alumni Hall Reroof?
- A8. FIT does not disclose estimates.
- Q9. Please provide the list of contractors bidding this project.
- A9. See attached signin sheet.
- Q10. Keynote #22/A100.00 RELOCATE CONDUIT FROM FENCE TO RUBBER SUPPORTS ON TOP OF ROOFING. SEE DETAIL #10/A.801.00 FOR MORE INFORMATION (In given reference there is no detail for the rubber support)
- A10. Keynote 22 specifically refers to rubberized pipe or conduit supports on the roofing system, which shall be reused. See A.100.00 for roof symbol legend and location of pipe or conduit supports. Detail #9 & #10/A.801.00 highlights the scope of conduit at the fence, which shall be relocated to the new guardrail as detailed. See Q11 for more information.

# PIPE OR CONDUIT SUPPORT

- Q11. Section 10/A801.02 On top of section there is reference for KEYNOTE#2 (which is missing)
- A11. See note #2 on detail #10 / A.801.00. (Note #2 is shown at the bottom of detail #10 / A.801.00). See Q10 for more information.
- Q12. Section 10/A801.02 Provide elevation for the roof fencing.
- A12. Per Note #3, "Top of guardrail shall be a minimum of 3'-6" above the top of the roofing"