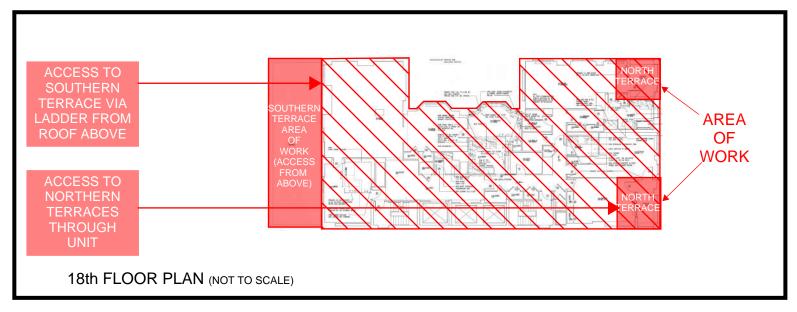

### **Questions**

- Q1. There are some plants on the balcony that are not shown in the plans. I need to know what should be done with them- should they be removed, or do they need to be relocated and installed? They occupy a significant area of the roof.
- A1. At 18<sup>th</sup> floor terraces, plants will be removed by owner. At 18<sup>th</sup> Floor southern terrace, contractor must complete waterproofing inclusive of IRMA waterproof layer, through wall flashing & pavers by July 1<sup>st</sup> to hand back space to 18<sup>th</sup> floor tenant. Premanufactured coping may be installed later given to longer procurement timeline. Work will be done at regular business hours.
- Q2. What area has been designated for staging?
- A2. Staging will be on east side of entry at 27<sup>th</sup> Street. Contractor shall maintain access to the black door and bike racks in front of Shirley Goodman Resource Center. See attachment for photo.
- Q3. Would it be possible to extend the deadline for this bid?
- A3. No, bids are due Friday, March 28<sup>th</sup>, 2025 at 12:00PM.
- Q4. On DWG A-802 **Detail 22** shows a **New Overflow Scupper**, but this detail doesn't appear on the floor plan layout. Could you please confirm where this detail corresponds?
- A4. Refer to Roof Symbol legend on A.100.00 for Overflow Flow Scupper locations corresponding to detail 22 / A.802.00. One overflow scupper at President's Terrace (Southern) and two are at the Machine Room Roof.

### NOTES:

- 1. FLOORS 1-17 WILL BE VACANT DURING CONSTRUCTION. TENANT WILL OCCUPY 18TH FLOOR.
- 2. ELEVATOR ACCESS PROVIDED UP TO 17TH FLOOR FOR PERSONNEL ONLY.
- 3. STAIRS PROVIDES ACCESS TO THE ROOFS BEYOND 17TH FLOOR.
- 4. SHED REQUIRED AT 27TH & 26TH STREET.
- 5. STAGING AREA ONLY ACCEPTABLE ON 27TH STREET AND CONTRACTOR IS RESPONSIBLE FOR ALL MATERIAL STORED. CONTRACTOR MUST PROVIDE 10 FEET OF CLEARANCE TO GOODMAN FOR ACCESS TO BLACK DOOR & BIKE RACKS. (SEE PHOTO ON NEXT PAGE)
- 6. WORK INSIDE DORMITORIES AT 17TH FLOOR MUST BE COMPLETED BY JULY 15TH.
- 7. AT 18TH FLOOR SOUTHERN TERRACE, ACCESS FROM THE FLOOR ABOVE. NOTE; CONTRACTOR MUST COMPLETE WATERPROOFING INCLUSIVE OF IRMA WATERPROOF LAYER, THROUGH-WALL FLASHING & PAVERS BY JULY 1ST TO HAND BACK SPACE TO 18TH FLOOR TENANT. PREMANUFACTURED COPING MAY BE INSTALLED LATER GIVEN TO LONGER PROCUREMENT TIMELINE. WORK WILL BE DONE DURING REGULAR BUSINESS HOURS.
- 8. AT 18TH FLOOR NORTHERN TERRACE, ACCESS WILL BE COORDINATED WITH THE OWNER AND THE WORK WILL BE DONE DURING REGULAR BUSINESS HOURS.
- 9. REGULAR WORK HOURS ARE 7:00AM 6:00PM. NO NOISY WORK PERMITTED BEFORE 9:00AM WITHOUT WRITTEN CONSENT FROM OWNER.