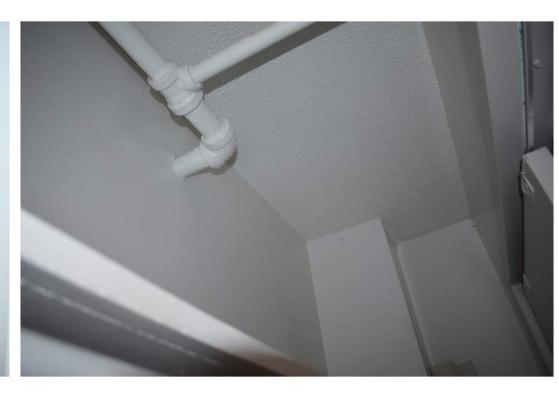

- Q5. Is scaffolding required on any side of the building?
- A5. Yes, on both sides at 26<sup>th</sup> & 27<sup>th</sup> Street. GC is responsible for filing scaffolding permits.
- Q6. Please provide the height of the building.
- A6. Refer to heights on Roof Area Designation & Elevation tags on A.100.00
- Q7. Can elevator be used to access the roof and bring material up and down
- A7. Elevator only provides access up o the 17<sup>th</sup> floor.
- Q8. What is the estimate for the IFB C1595R- Alumni Hall Reroof?
- A8. FIT does not disclose estimates.
- Q9. Please provide the list of contractors bidding this project.
- A9. See attached signin sheet.
- Q10. Keynote #22/A100.00 RELOCATE CONDUIT FROM FENCE TO RUBBER SUPPORTS ON TOP OF ROOFING. SEE DETAIL #10/A.801.00 FOR MORE INFORMATION (In given reference there is no detail for the rubber support)
- A10. Keynote 22 specifically refers to rubberized pipe or conduit supports on the roofing system, which shall be reused. See A.100.00 for roof symbol legend and location of pipe or conduit supports. Detail #9 & #10/A.801.00 highlights the scope of conduit at the fence, which shall be relocated to the new guardrail as detailed. See Q11 for more information.

# PIPE OR CONDUIT SUPPORT

- Q11. Section 10/A801.02 On top of section there is reference for KEYNOTE#2 (which is missing)
- A11. See note #2 on detail #10 / A.801.00. (Note #2 is shown at the bottom of detail #10 / A.801.00). See Q10 for more information.
- Q12. Section 10/A801.02 Provide elevation for the roof fencing.
- A12. Per Note #3, "Top of guardrail shall be a minimum of 3'-6" above the top of the roofing"