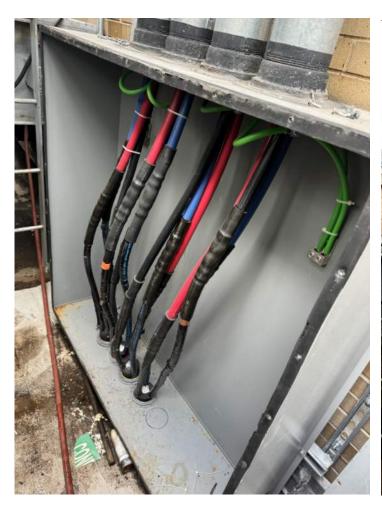

- Q5. Is scaffolding required on any side of the building?
- A5. Yes, on both sides at 26<sup>th</sup> & 27<sup>th</sup> Street. GC is responsible for filing scaffolding permits.
- Q6. Please provide the height of the building.
- A6. Refer to heights on Roof Area Designation & Elevation tags on A.100.00
- Q7. Can elevator be used to access the roof and bring material up and down
- A7. Elevator only provides access up o the 17<sup>th</sup> floor.
- Q8. What is the estimate for the IFB C1595R- Alumni Hall Reroof?
- A8. FIT does not disclose estimates.
- Q9. Please provide the list of contractors bidding this project.
- A9. See attached signin sheet.
- Q10. Keynote #22/A100.00 RELOCATE CONDUIT FROM FENCE TO RUBBER SUPPORTS ON TOP OF ROOFING. SEE DETAIL #10/A.801.00 FOR MORE INFORMATION (In given reference there is no detail for the rubber support)
- A10. Keynote 22 specifically refers to rubberized pipe or conduit supports on the roofing system, which shall be reused. See A.100.00 for roof symbol legend and location of pipe or conduit supports. Detail #9 & #10/A.801.00 highlights the scope of conduit at the fence, which shall be relocated to the new guardrail as detailed. See Q11 for more information.

C1595R/C1668

DATE

3/14/2025

TIME

12:00 PM