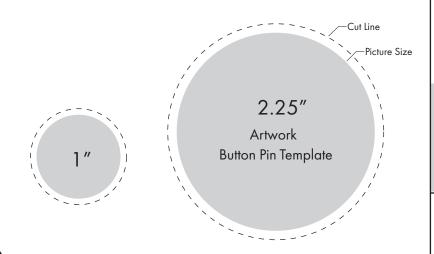

### File Requirements:

ORM

1" & 2.25" Button Pin Template PSD File

- 1" (25 Pins) 8.5x11 template PSD file
- 2.25" (10 Pins) 8.5x11 template PSD file

## **Button Pins**

Check one. MAXIMUM 25 BUTTON PINS PER JOB. \*Jobs can be declined at the discretion of PrintFX Management.

- $\bigcirc$  (x5) 1" \$3.50
- ○(x10) 1"-\$5.50
- ○(x25) 1"-\$12.00
- (x5) 2.25" -\$5.00
- (x10) 2.25"-\$8.50
- (x25) 2.25"-\$21.00

Download our Adobe Photoshop Button Pin Templates: https://www.fitnyc.edu/printfx/services.php

3 Business Day Turnaround Time